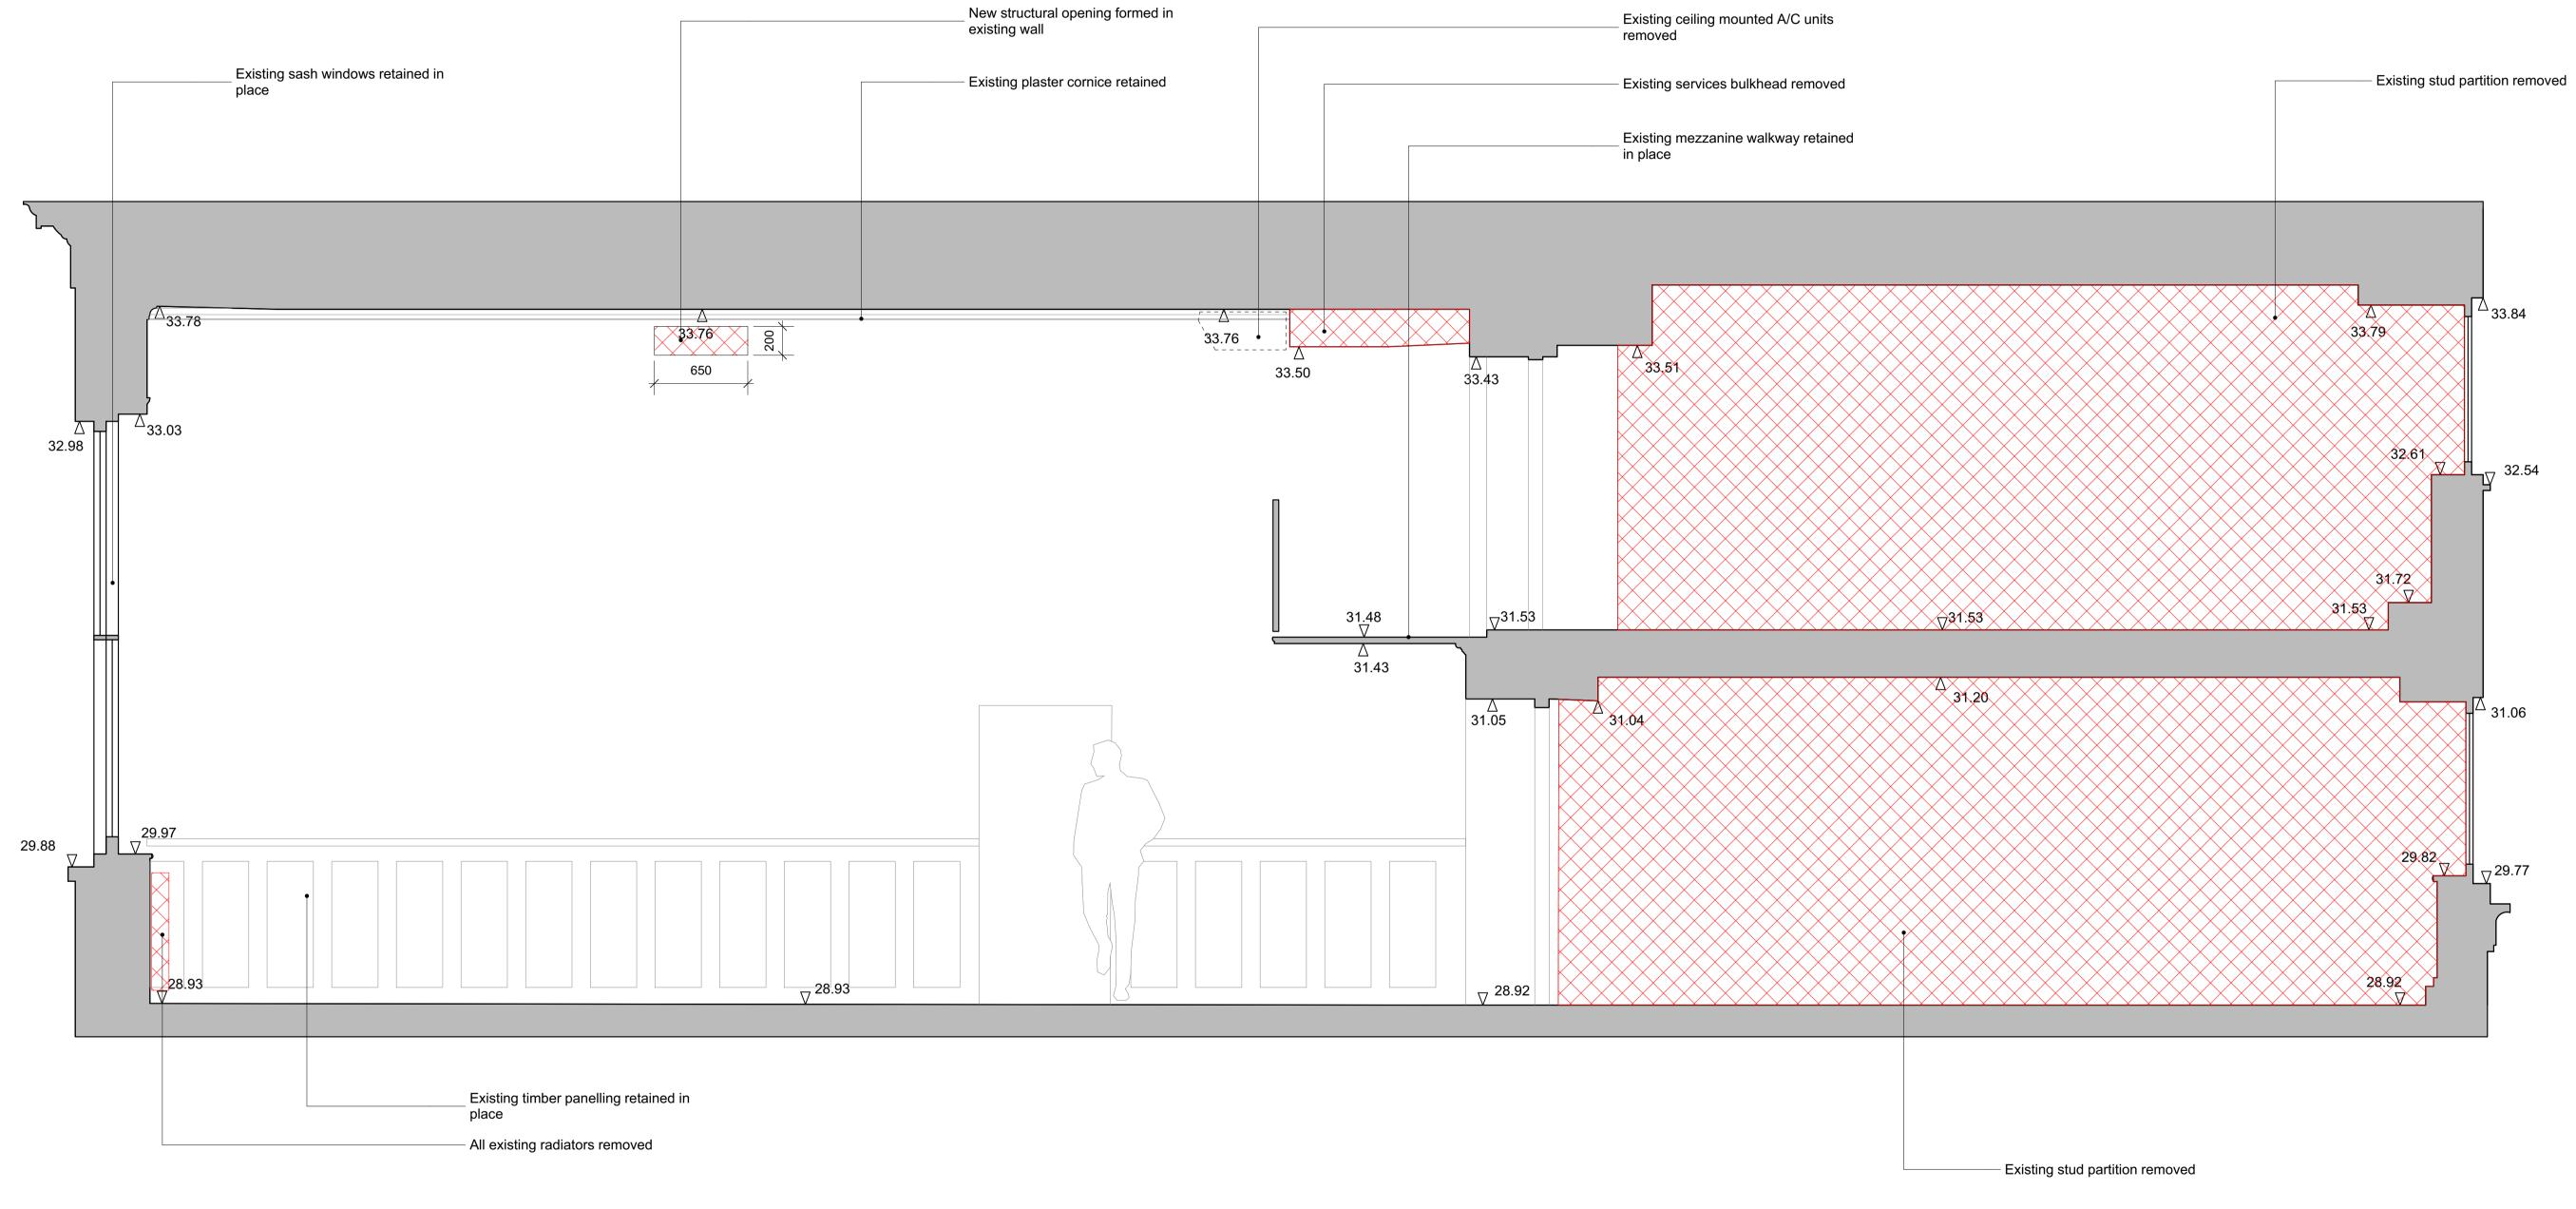

## PLANNING

1 Existing Section C-C Scale: 1:25

Hatch indicates existing walls, partitions, doors, fixtures and fittings to be carefully removed, all affected surfaces made good

| All dimensions to be checked on site prior to commencement of any works, and/or preparation of any<br>shop drawings.                                                                             | Revision | Date       | Amendment |
|--------------------------------------------------------------------------------------------------------------------------------------------------------------------------------------------------|----------|------------|-----------|
|                                                                                                                                                                                                  | PL1      | 31/03/2021 |           |
| Sizes of and dimensions to any structural or services elements are indicative only. See structural and service engineers drawings for actual sizes / dimensions.                                 |          |            |           |
| This drawing to be read in conjunction with all other Architect's drawings, specifications and other Consultants' information.                                                                   |          |            |           |
|                                                                                                                                                                                                  |          |            |           |
| All proprietary systems shown on this drawing are to be installed strictly in accordance with the<br>Manufacturers/Suppliers recommended details.                                                |          |            |           |
| Any discrepancies between information shown on this drawing and any other contract information or<br>manufacturers/suppliers recommendations is to be brought to the attention of the Architect. |          |            |           |
|                                                                                                                                                                                                  |          |            |           |
|                                                                                                                                                                                                  |          |            |           |

## SECTION C-C

0

5m

|                                                                                   |             |             | Project                               |             |            |  |
|-----------------------------------------------------------------------------------|-------------|-------------|---------------------------------------|-------------|------------|--|
| March 2021                                                                        |             |             | 163 Eversholt Street, First Floor 378 |             | 1 1 1      |  |
| Scale<br>1:25@A1                                                                  | Drawn<br>JM | Check<br>MH | Title<br>Existing Section C-C         |             | halebrown  |  |
| Status<br>PLANNING                                                                |             |             |                                       | Rev.<br>PL1 | architects |  |
| Hale Brown Architects Ltd. Studio 1.04 Edinburgh House, Lambeth, London, SE11 5DP |             |             |                                       |             |            |  |
| T: 020 3735 7442 E: mail@halebrown.com W: www.halebrown.com                       |             |             |                                       |             |            |  |