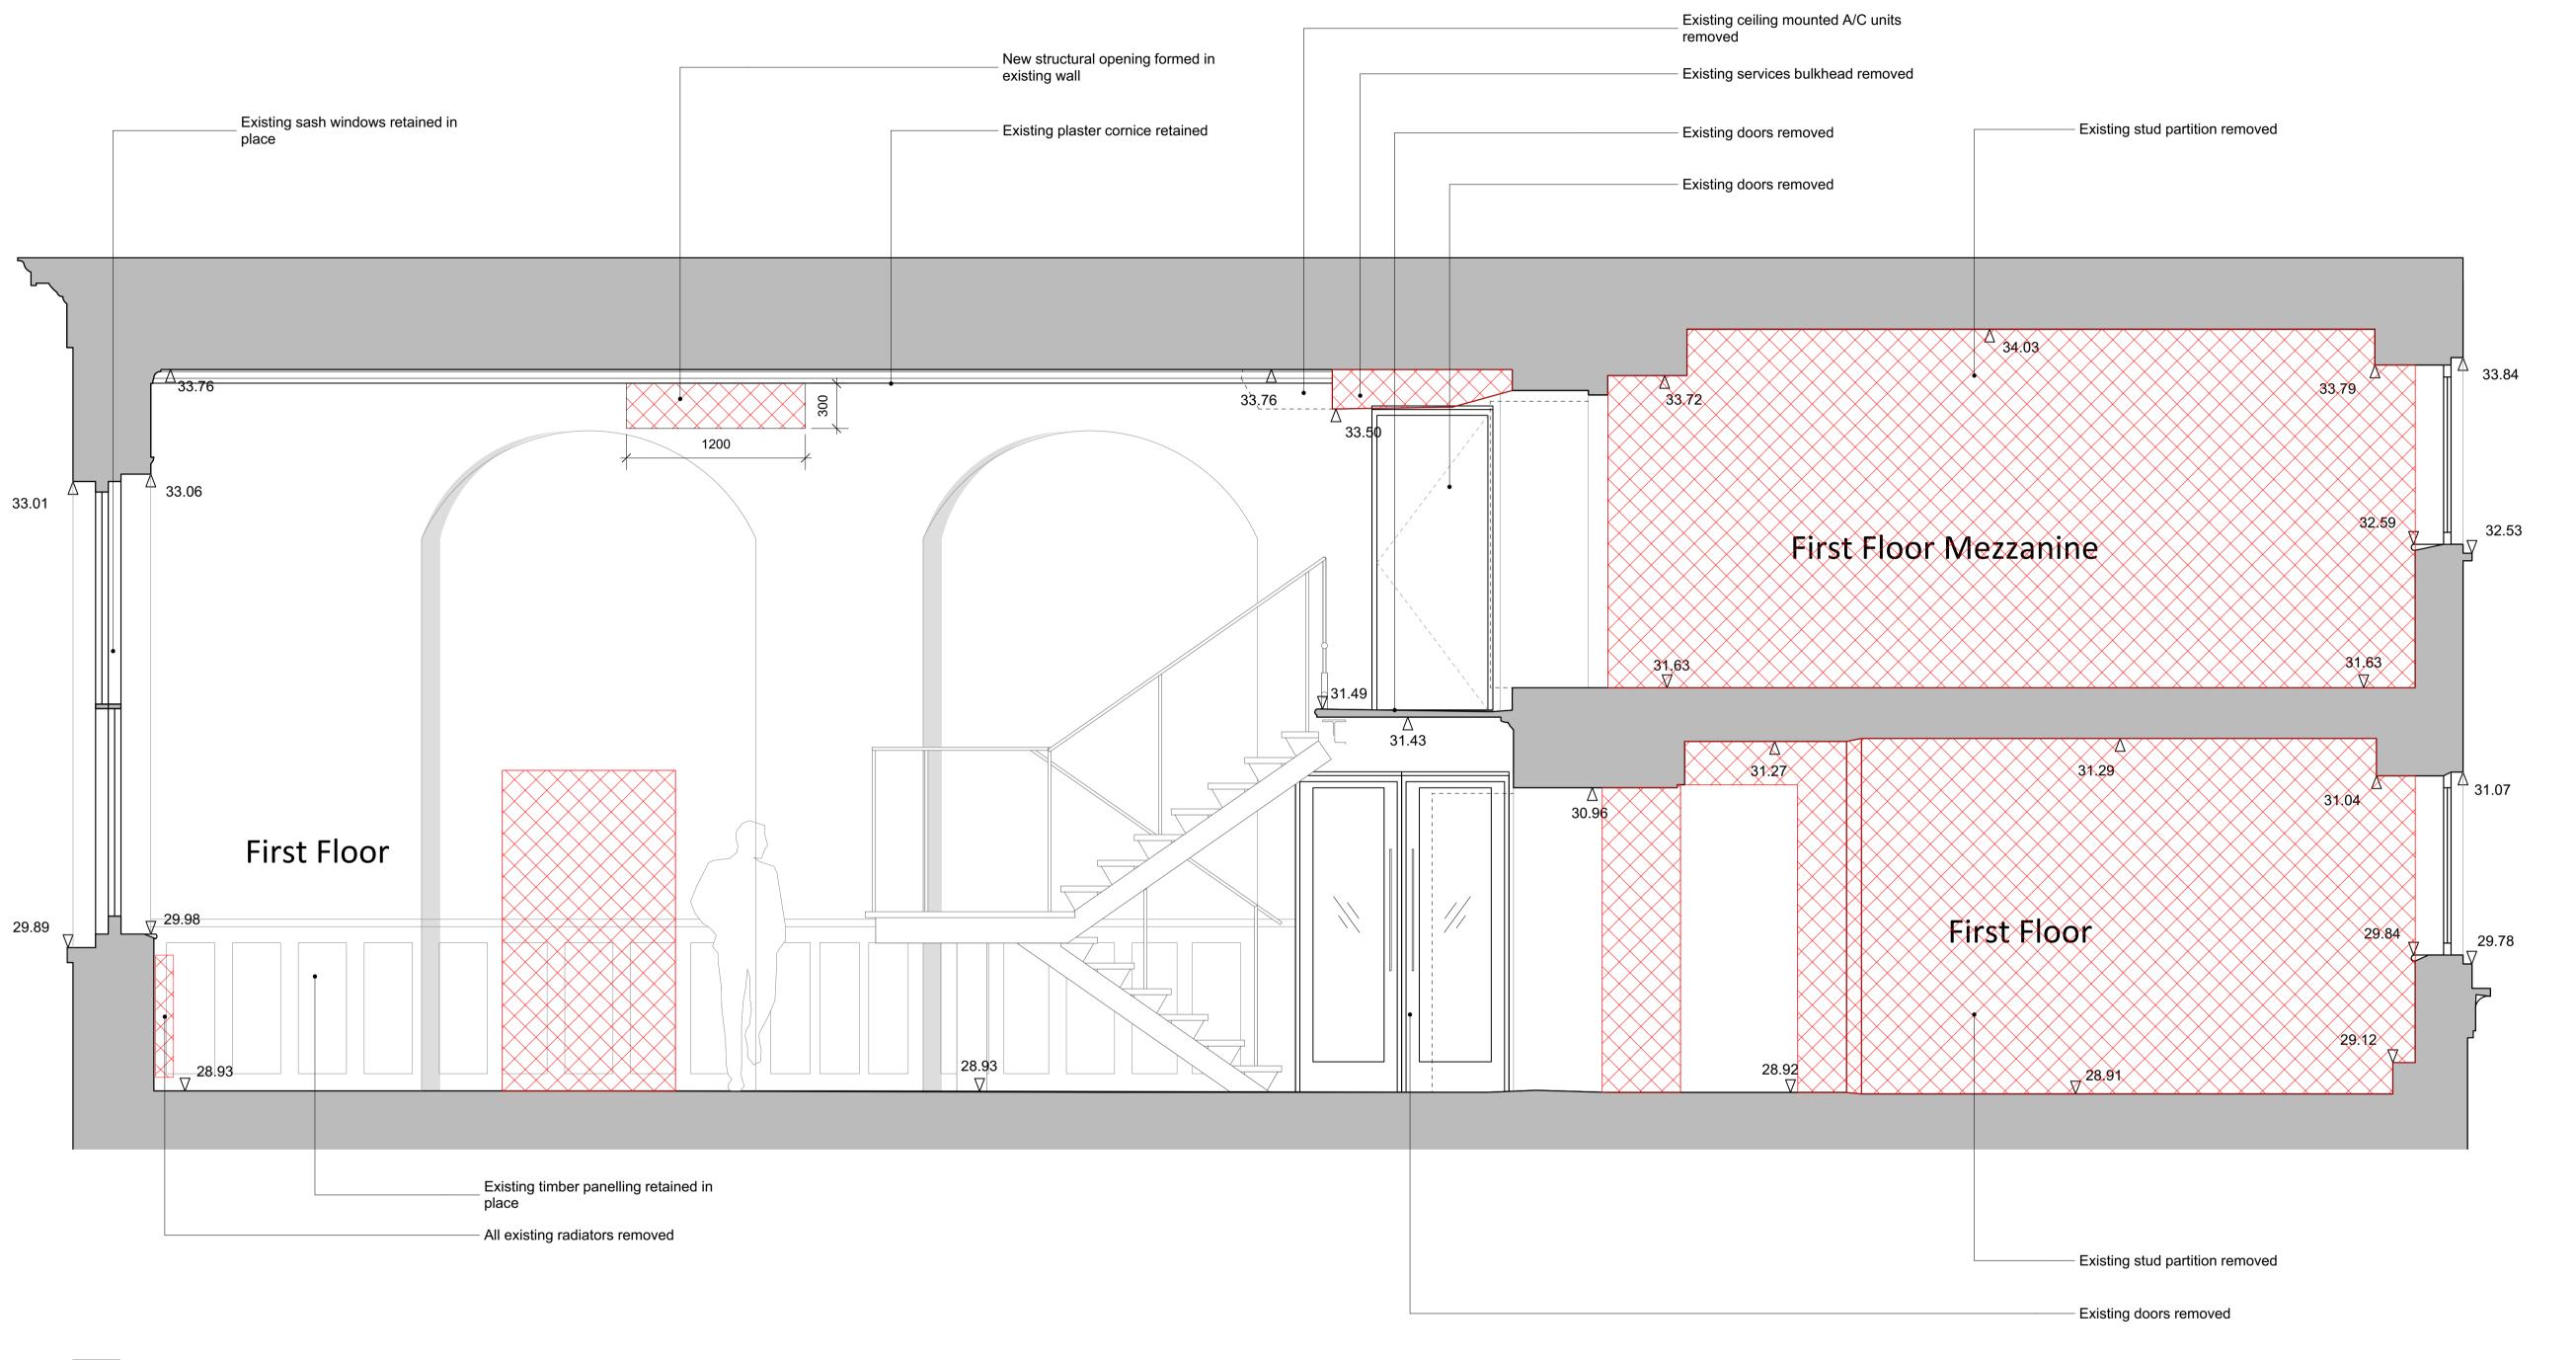

1 Existing Section A-A
Scale: 1:25

Hatch indicates existing walls, partitions, doors, fixtures and fittings to be carefully removed, all affected surfaces made good

| ) |  | ļ | 5m |
|---|--|---|----|
|   |  |   |    |