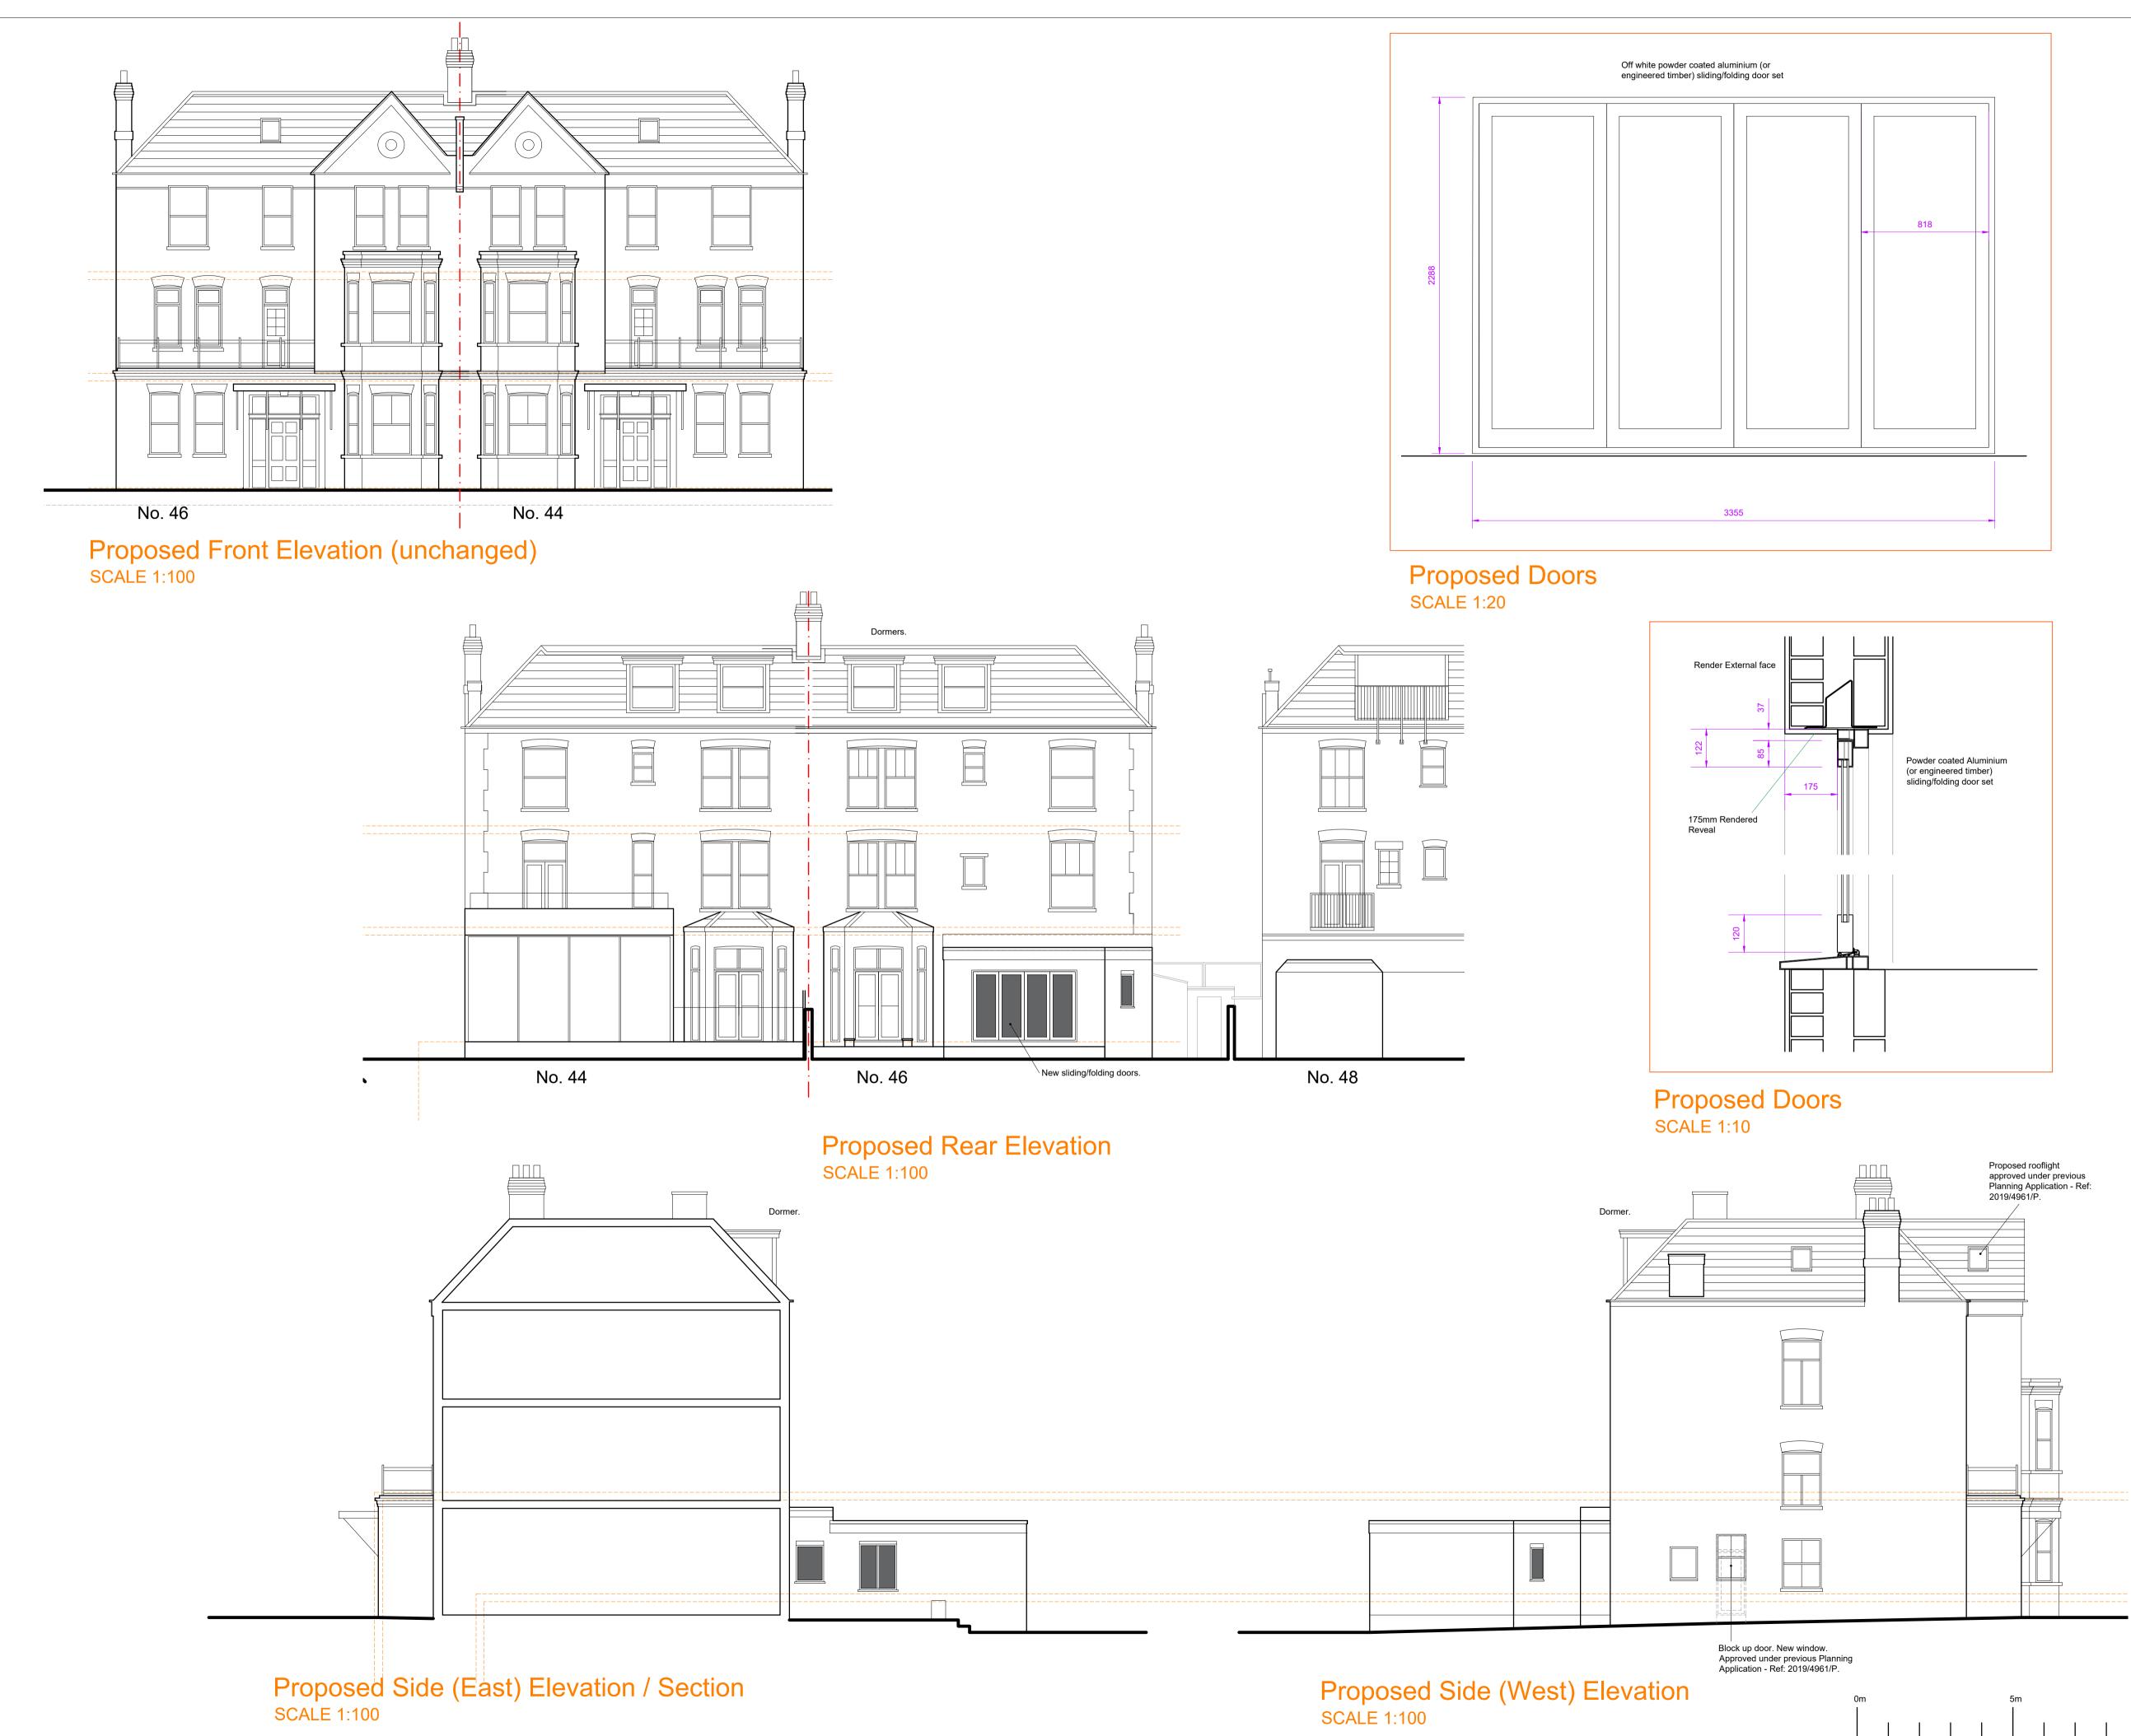

Amendments

| A                                                                   | Door detail added |                    | 22.03.21 |
|---------------------------------------------------------------------|-------------------|--------------------|----------|
| Rev                                                                 | Amendment         |                    | Date     |
| ETTRIDGE ARCHITECTURE LTD                                           |                   |                    |          |
| 17 PRINCES DOCK STREET<br>HULL<br>EAST YORKSHIRE<br>HU1 2LP         |                   |                    |          |
| (T) 01482 770159 www.ettridge.net                                   |                   |                    |          |
| Project:<br>46 Canfield Gardens<br>London<br>NW6 3EB                |                   |                    |          |
| Client:<br>LRC UK Ltd                                               |                   |                    |          |
| Drawing Title:<br>Proposed Elevations                               |                   |                    |          |
| Comp                                                                | Dass:             | Phase:<br>PLANNING |          |
| Draw                                                                |                   | Checked by: DE     |          |
| Drawing No: Scale: 1:100 @ A1   19 30 271 A Determine December 2020 |                   |                    |          |
|                                                                     | -                 | Date: DECEMBER 202 | :0       |