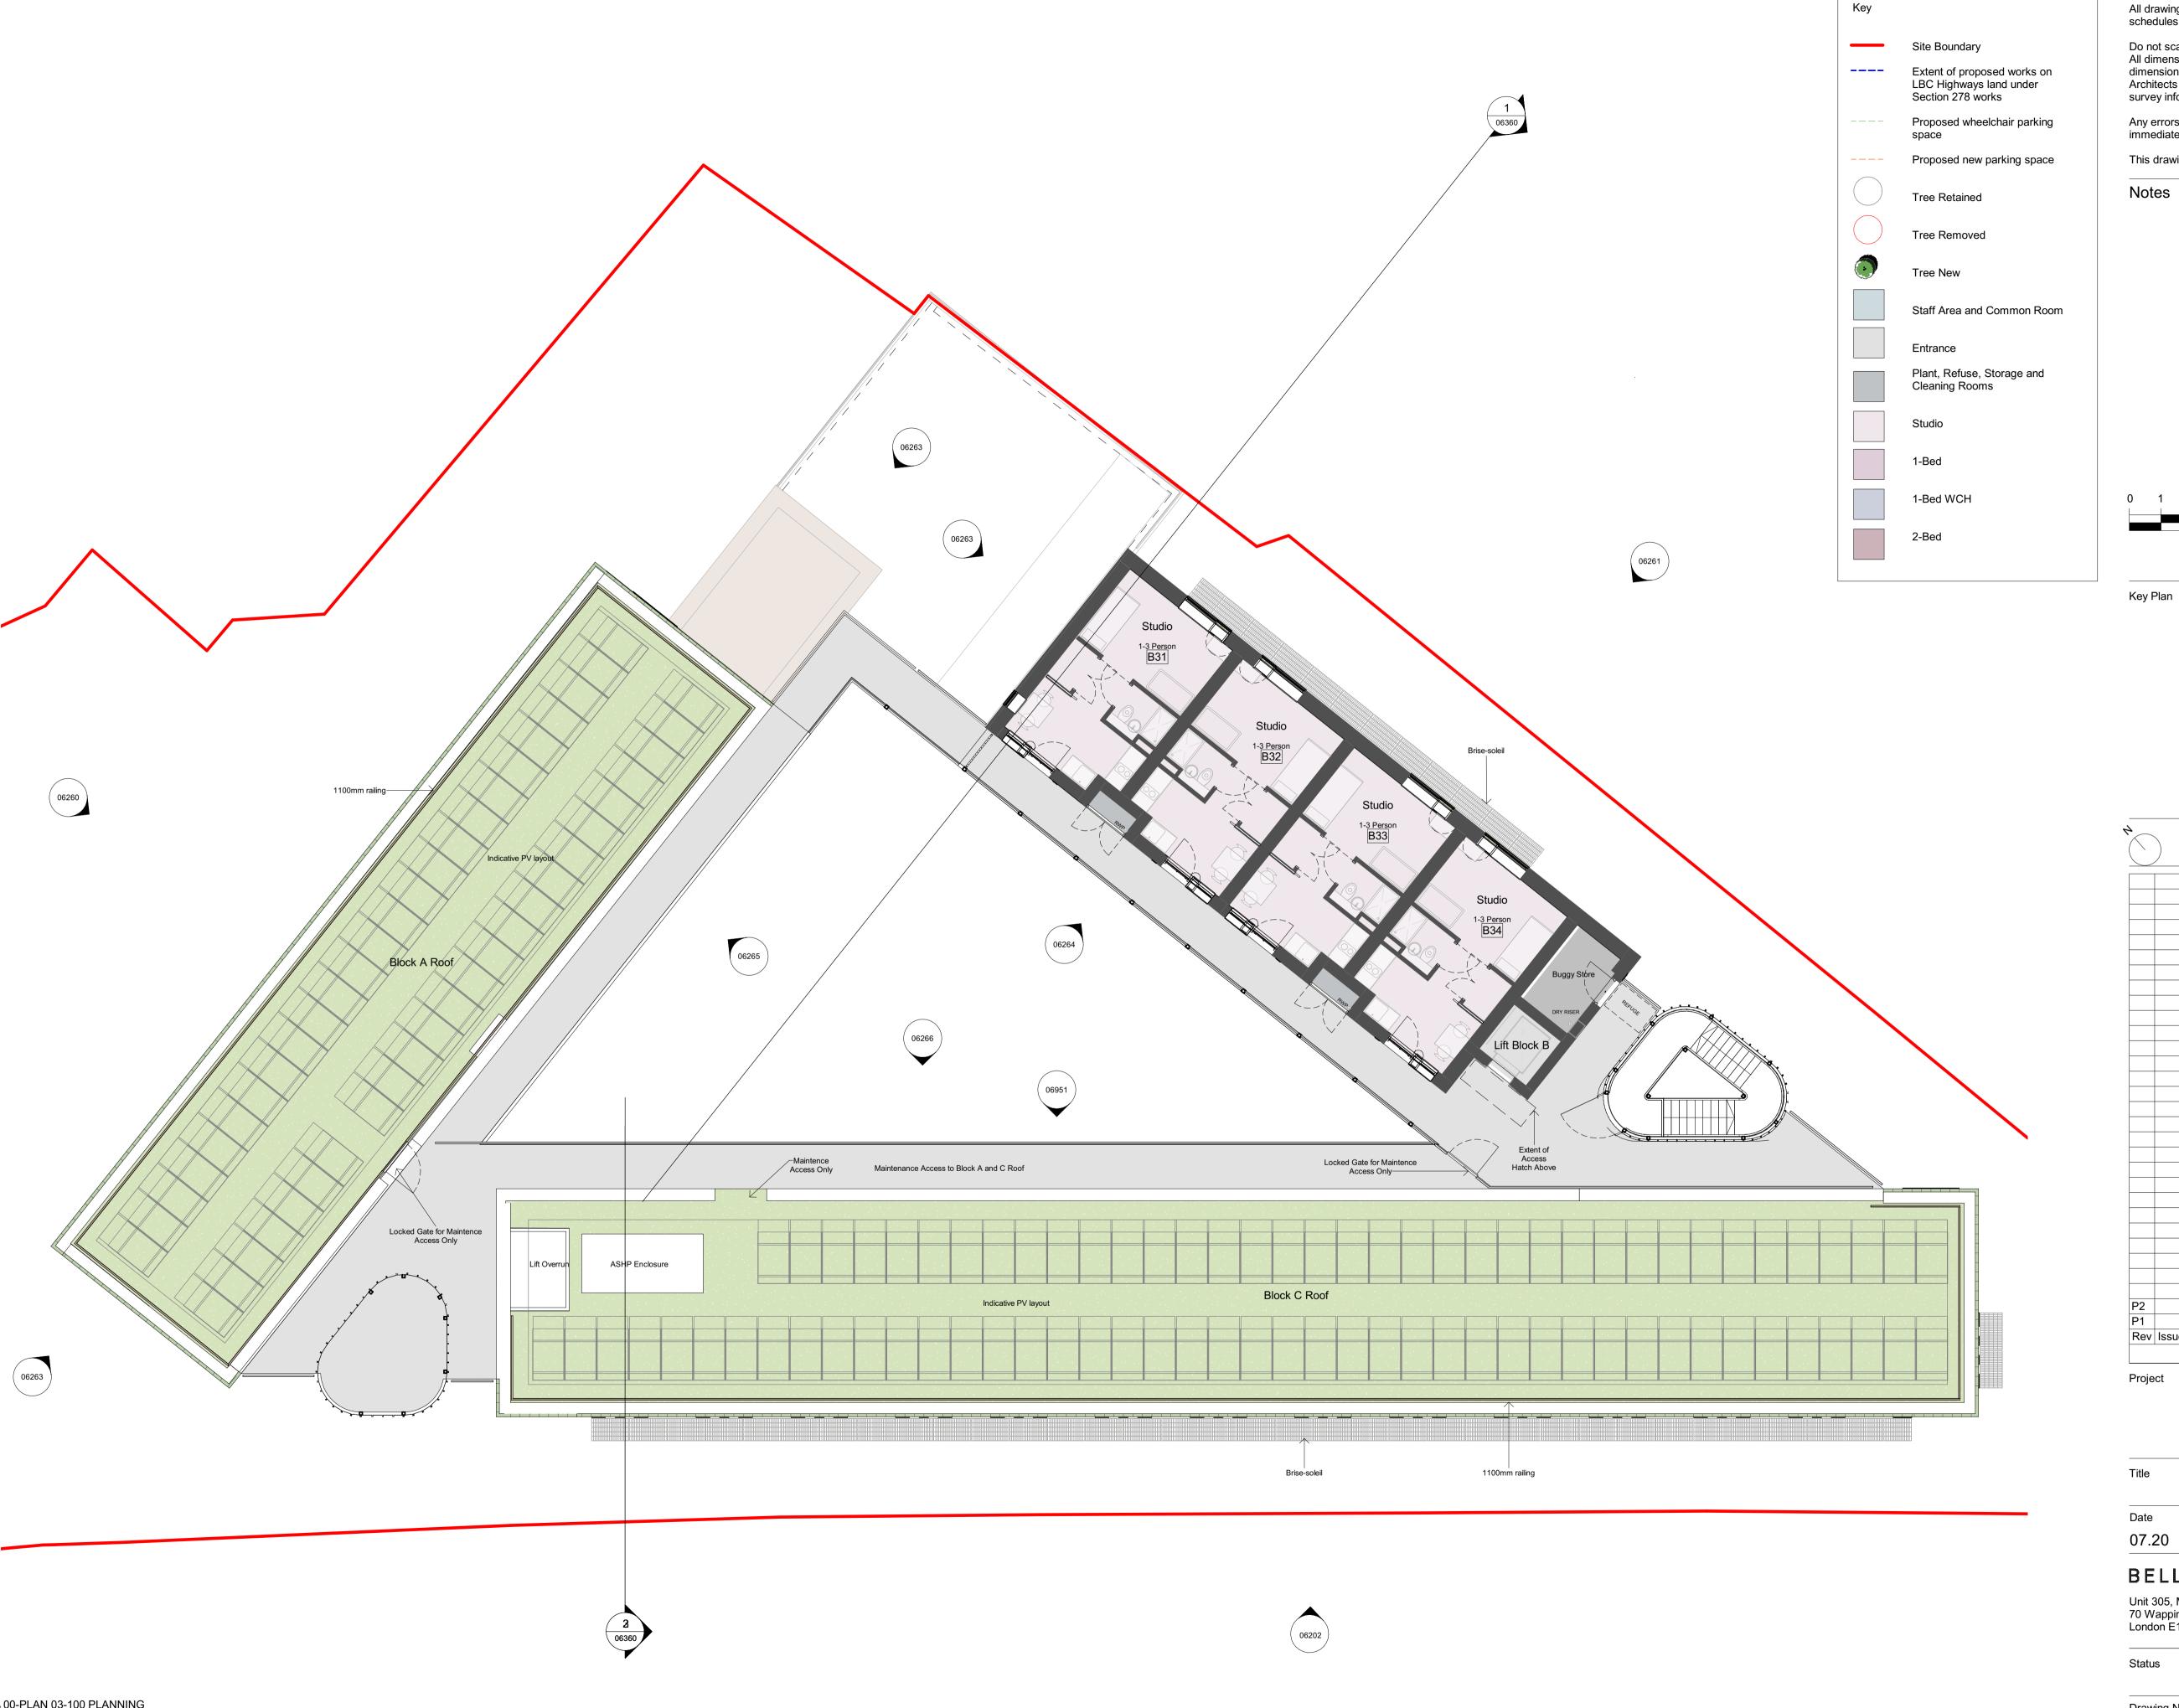

0614 CHESTER ROAD

| l itle | PROPOSED THIRD FLOOR<br>PLAN |            |             |
|--------|------------------------------|------------|-------------|
| Date   | Drawn by                     | Checked by | Scale at A1 |
| 07.20  | AW/FH                        | AT         | 1:100       |