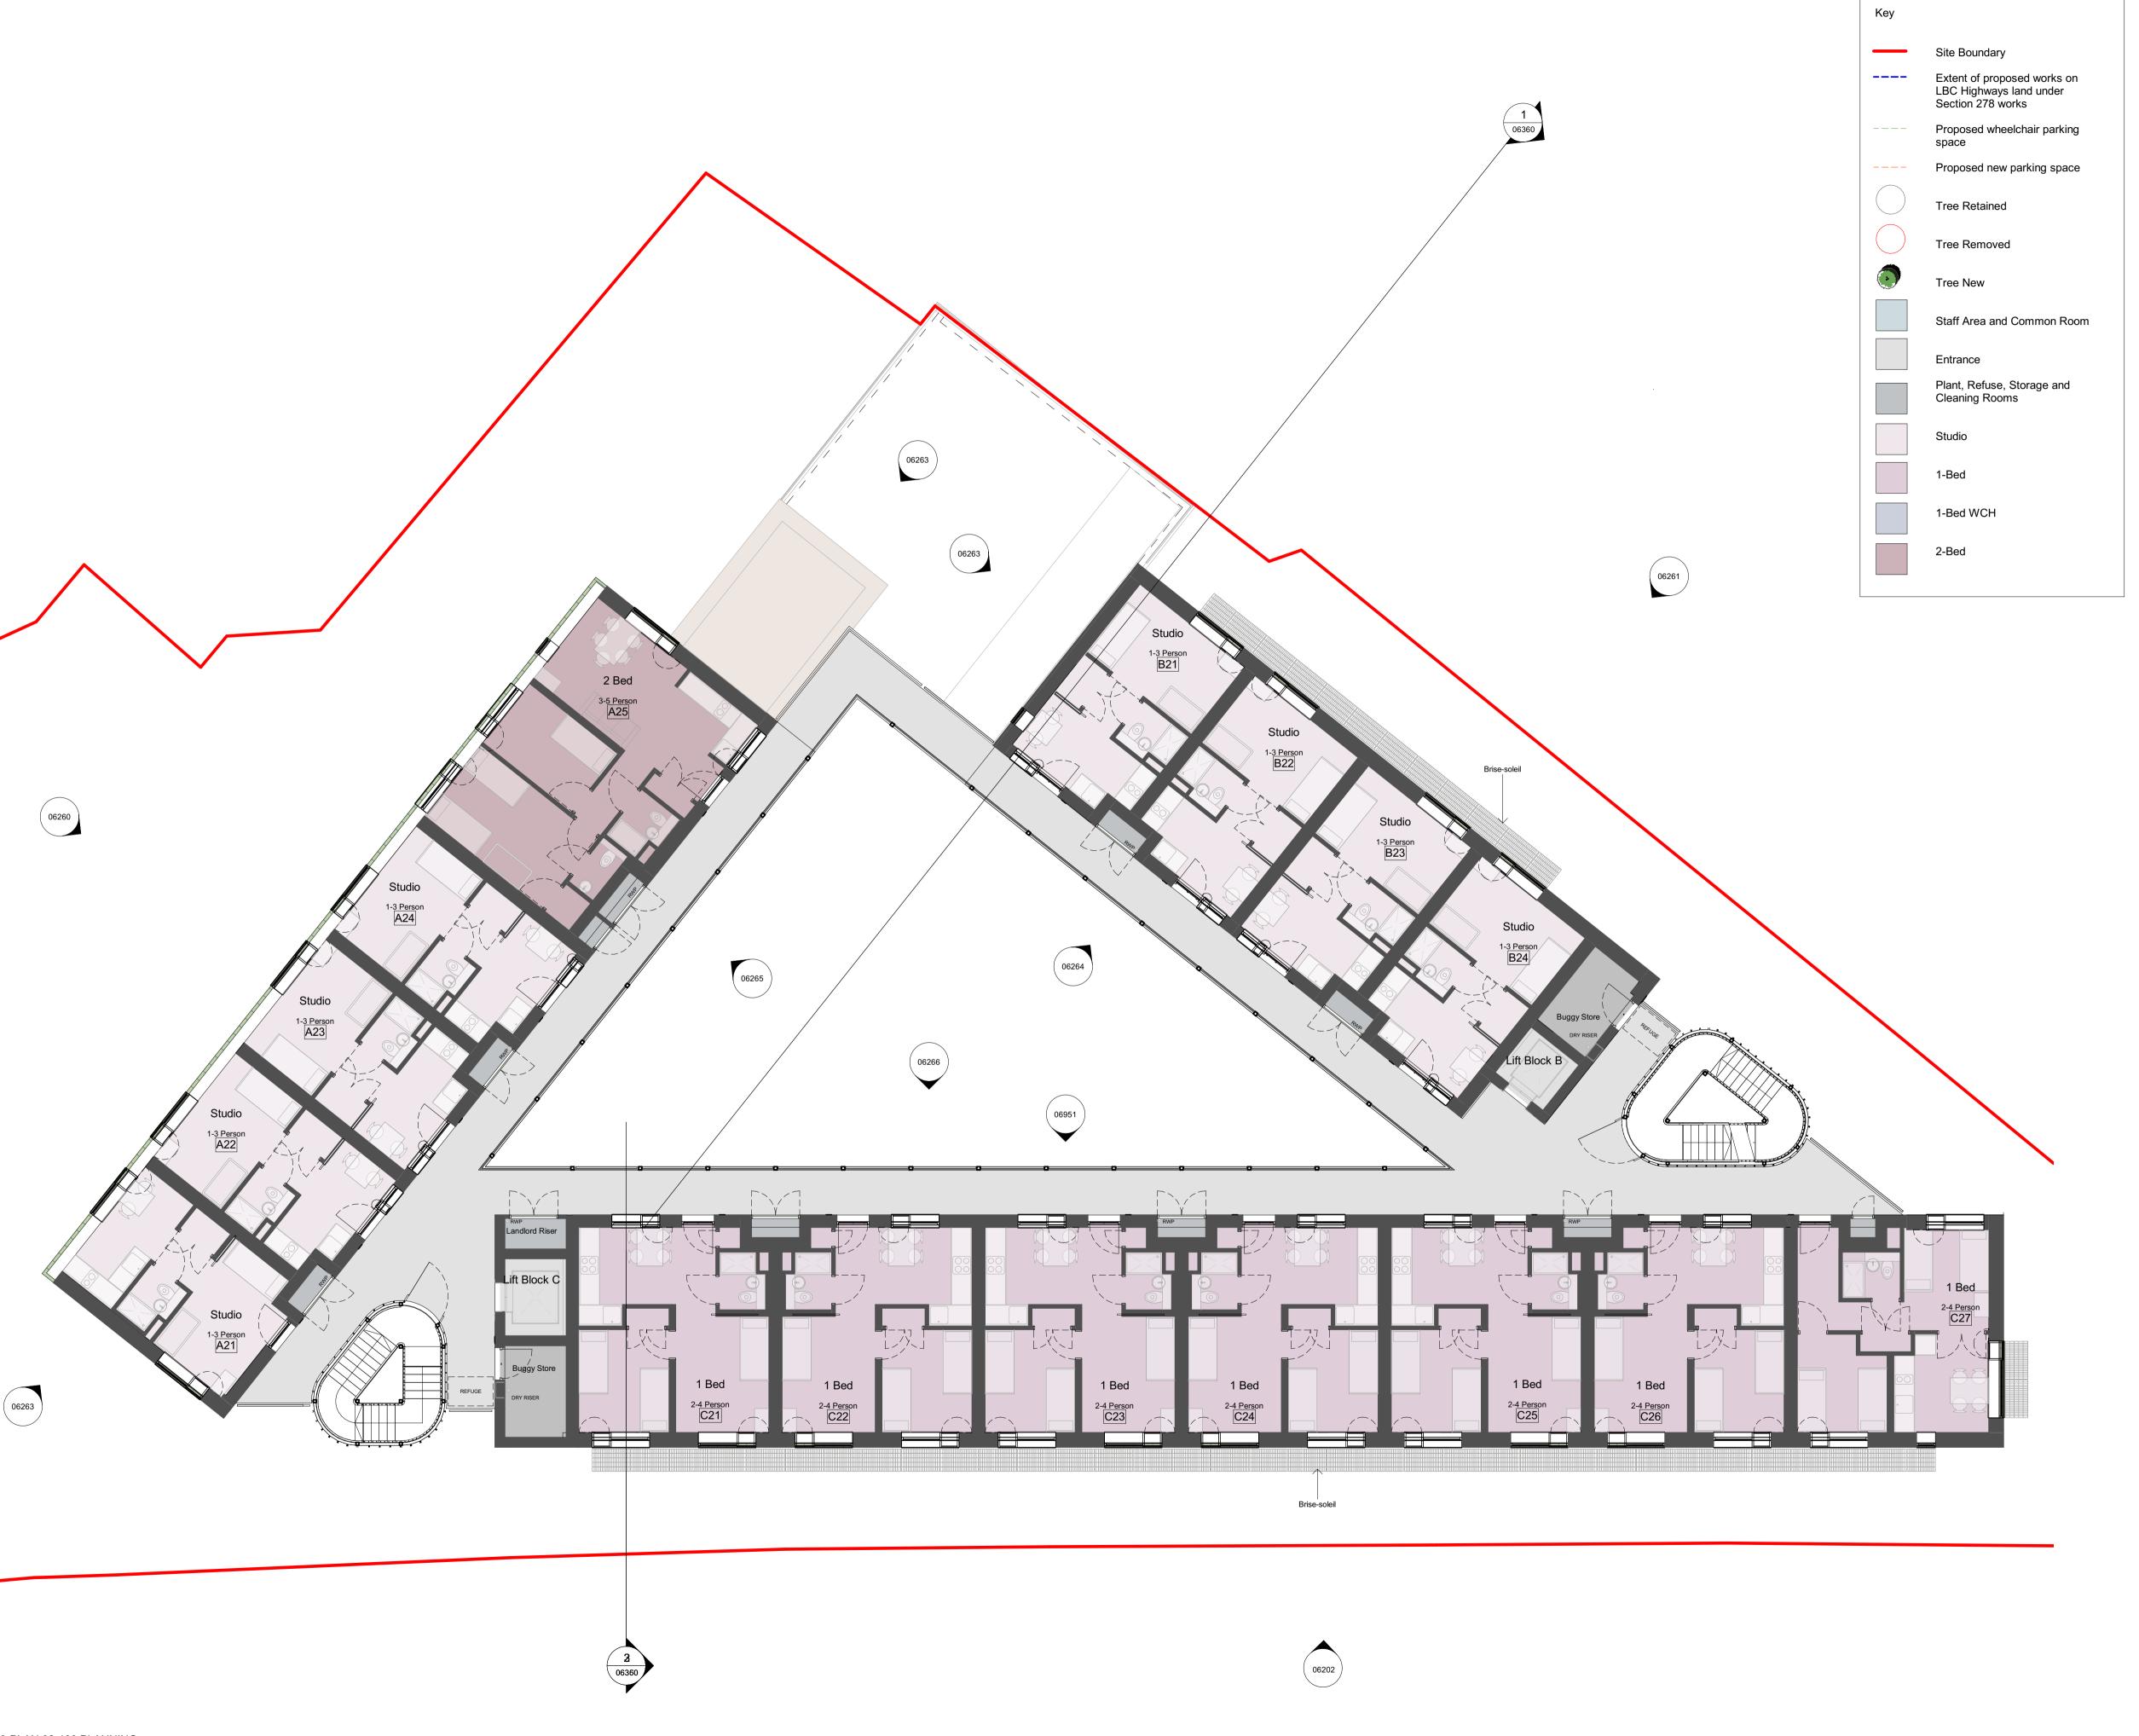

roject 0614 CHESTER ROAD

| Title | PROPOS<br>PLAN | PROPOSED SECOND FLOOR<br>PLAN |             |  |
|-------|----------------|-------------------------------|-------------|--|
| Date  | Drawn by       | Checked by                    | Scale at A1 |  |
| 07.20 | AW/FH          | AT                            | 1 : 100     |  |