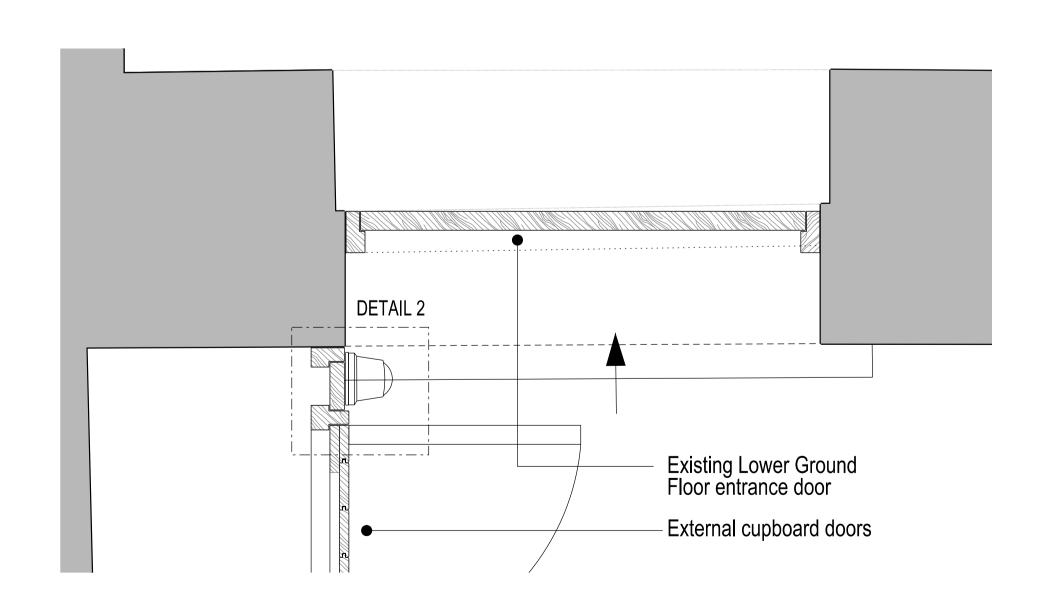

ANY DRAWING ERRORS OR DIVERGENCES SHOULD BE BROUGHT TO THE ATTENTION OF BUILDING DESIGN PARTNERSHIP LTD AT THE ADDRESS SHOWN.

ALL DIMENSIONS SHOULD BE CHECKED ON SITE.

DO NOT SCALE FROM THIS DRAWING.

Picture 1 Existing Lower Ground Floor Entry in External Lightwell

Red dashed line indicates proposed location of CCTV

4 MP ColorVu Fixed Turret Network Camera Dimensions: Ø 138.3 × 125.2 mm

DETAIL 1 Scale 1:5

New CCTV
 camera will be
 mounted on new
 joinery

DETAIL 2 Scale 1:5