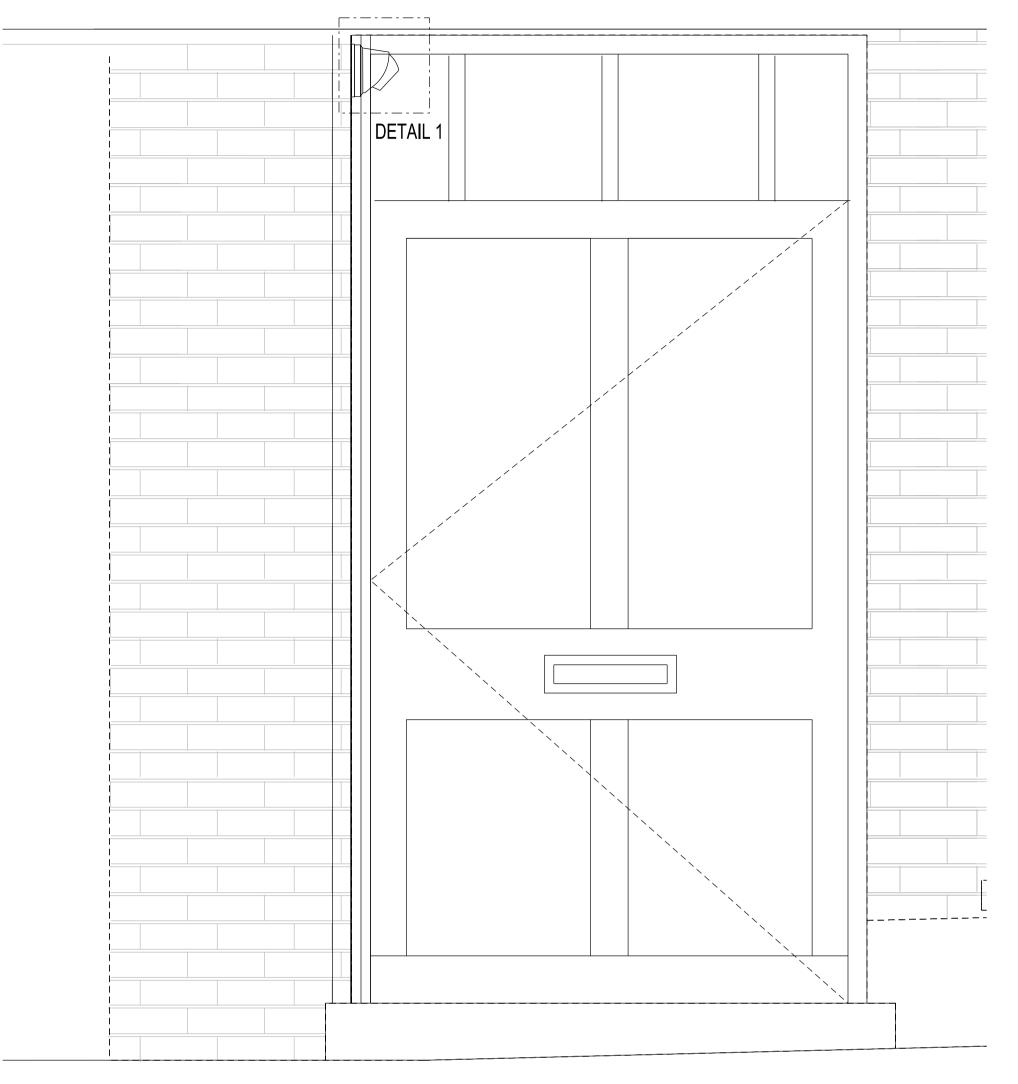

EXTERNAL ELEVATION Scale 1:10

LOWER GROUND FLOOR PLAN Scale 1:10

BUILDING DESIGN PARTNERSHIP LTD SHALL HAVE NO RESPONSIBILITY FOR ANY USE MADE OF THIS DOCUMENT OTHER THAN FOR THAT WHICH IT WAS PREPARED AND ISSUED

Red dashed line indicates proposed location of CCTV

4 MP ColorVu Fixed Turret Network Camera Dimensions: Ø 138.3 × 125.2 mm

DETAIL 1 Scale 1:5

New CCTV
 camera will be
 mounted on new
 joinery

DETAIL 2 Scale 1:5