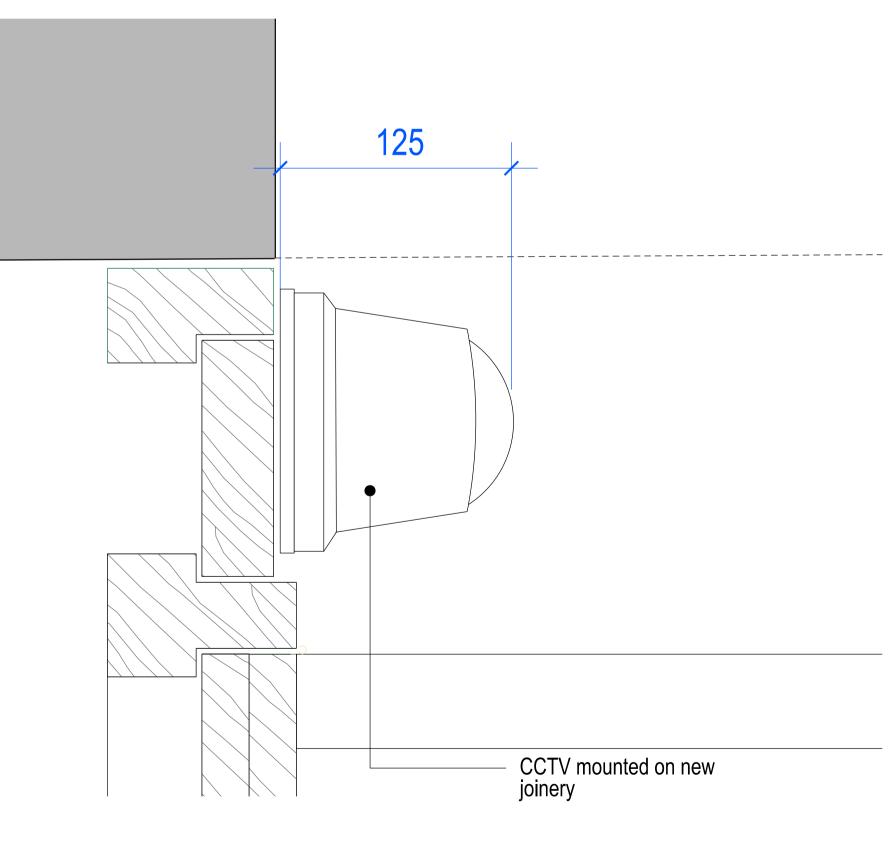

Red dashed line indicates proposed location of CCTV

4 MP ColorVu Fixed Turret Network Camera Dimensions: Ø 138.3 × 125.2 mm

DETAIL 1 Scale 1:5

New CCTV
 camera will be
 mounted on new
 joinery

DETAIL 2 Scale 1:5