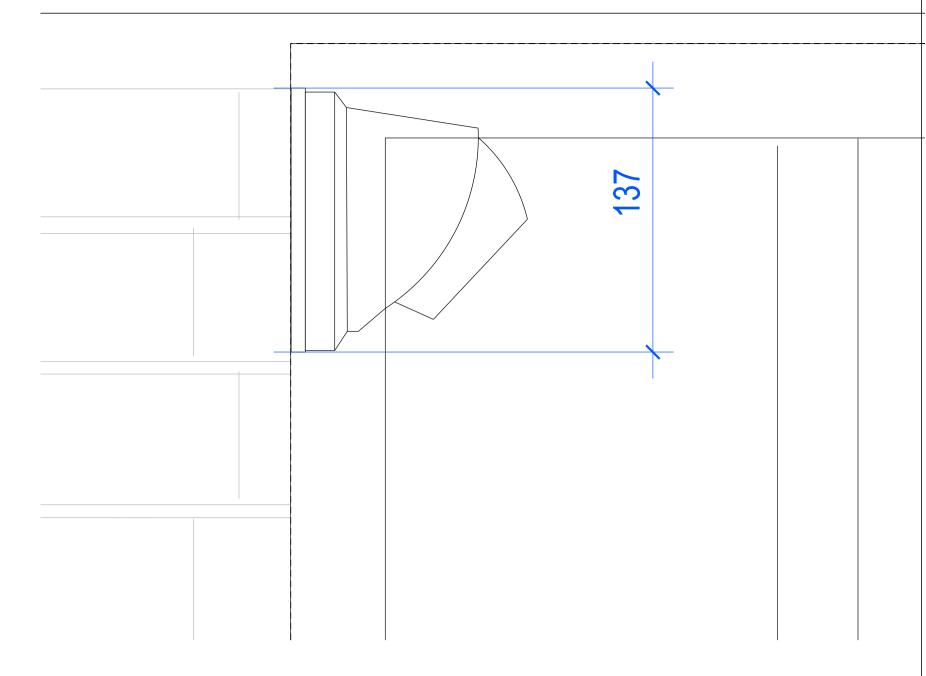

Red dashed line indicates proposed location of CCTV

4 MP ColorVu Fixed Turret Network Camera Dimensions: Ø 138.3 × 125.2 mm

DETAIL 1 Scale 1:5

New CCTV
 camera will be
 mounted on new
 joinery

DETAIL 2 Scale 1:5