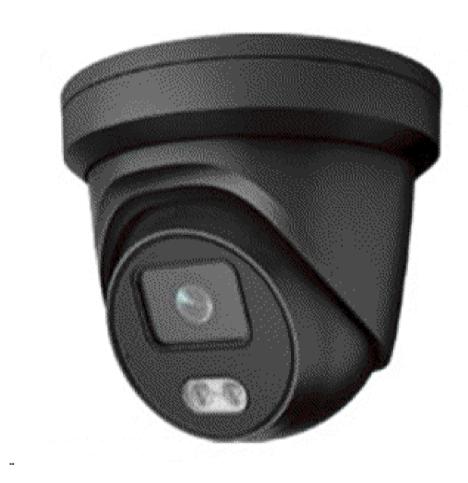

Red dashed line indicates proposed location of CCTV

4 MP ColorVu Fixed Turret Network Camera Dimensions: Ø 138.3 × 125.2 mm

DETAIL 1 Scale 1:5

New CCTV
 camera will be
 mounted on new
 joinery

DETAIL 2 Scale 1:5