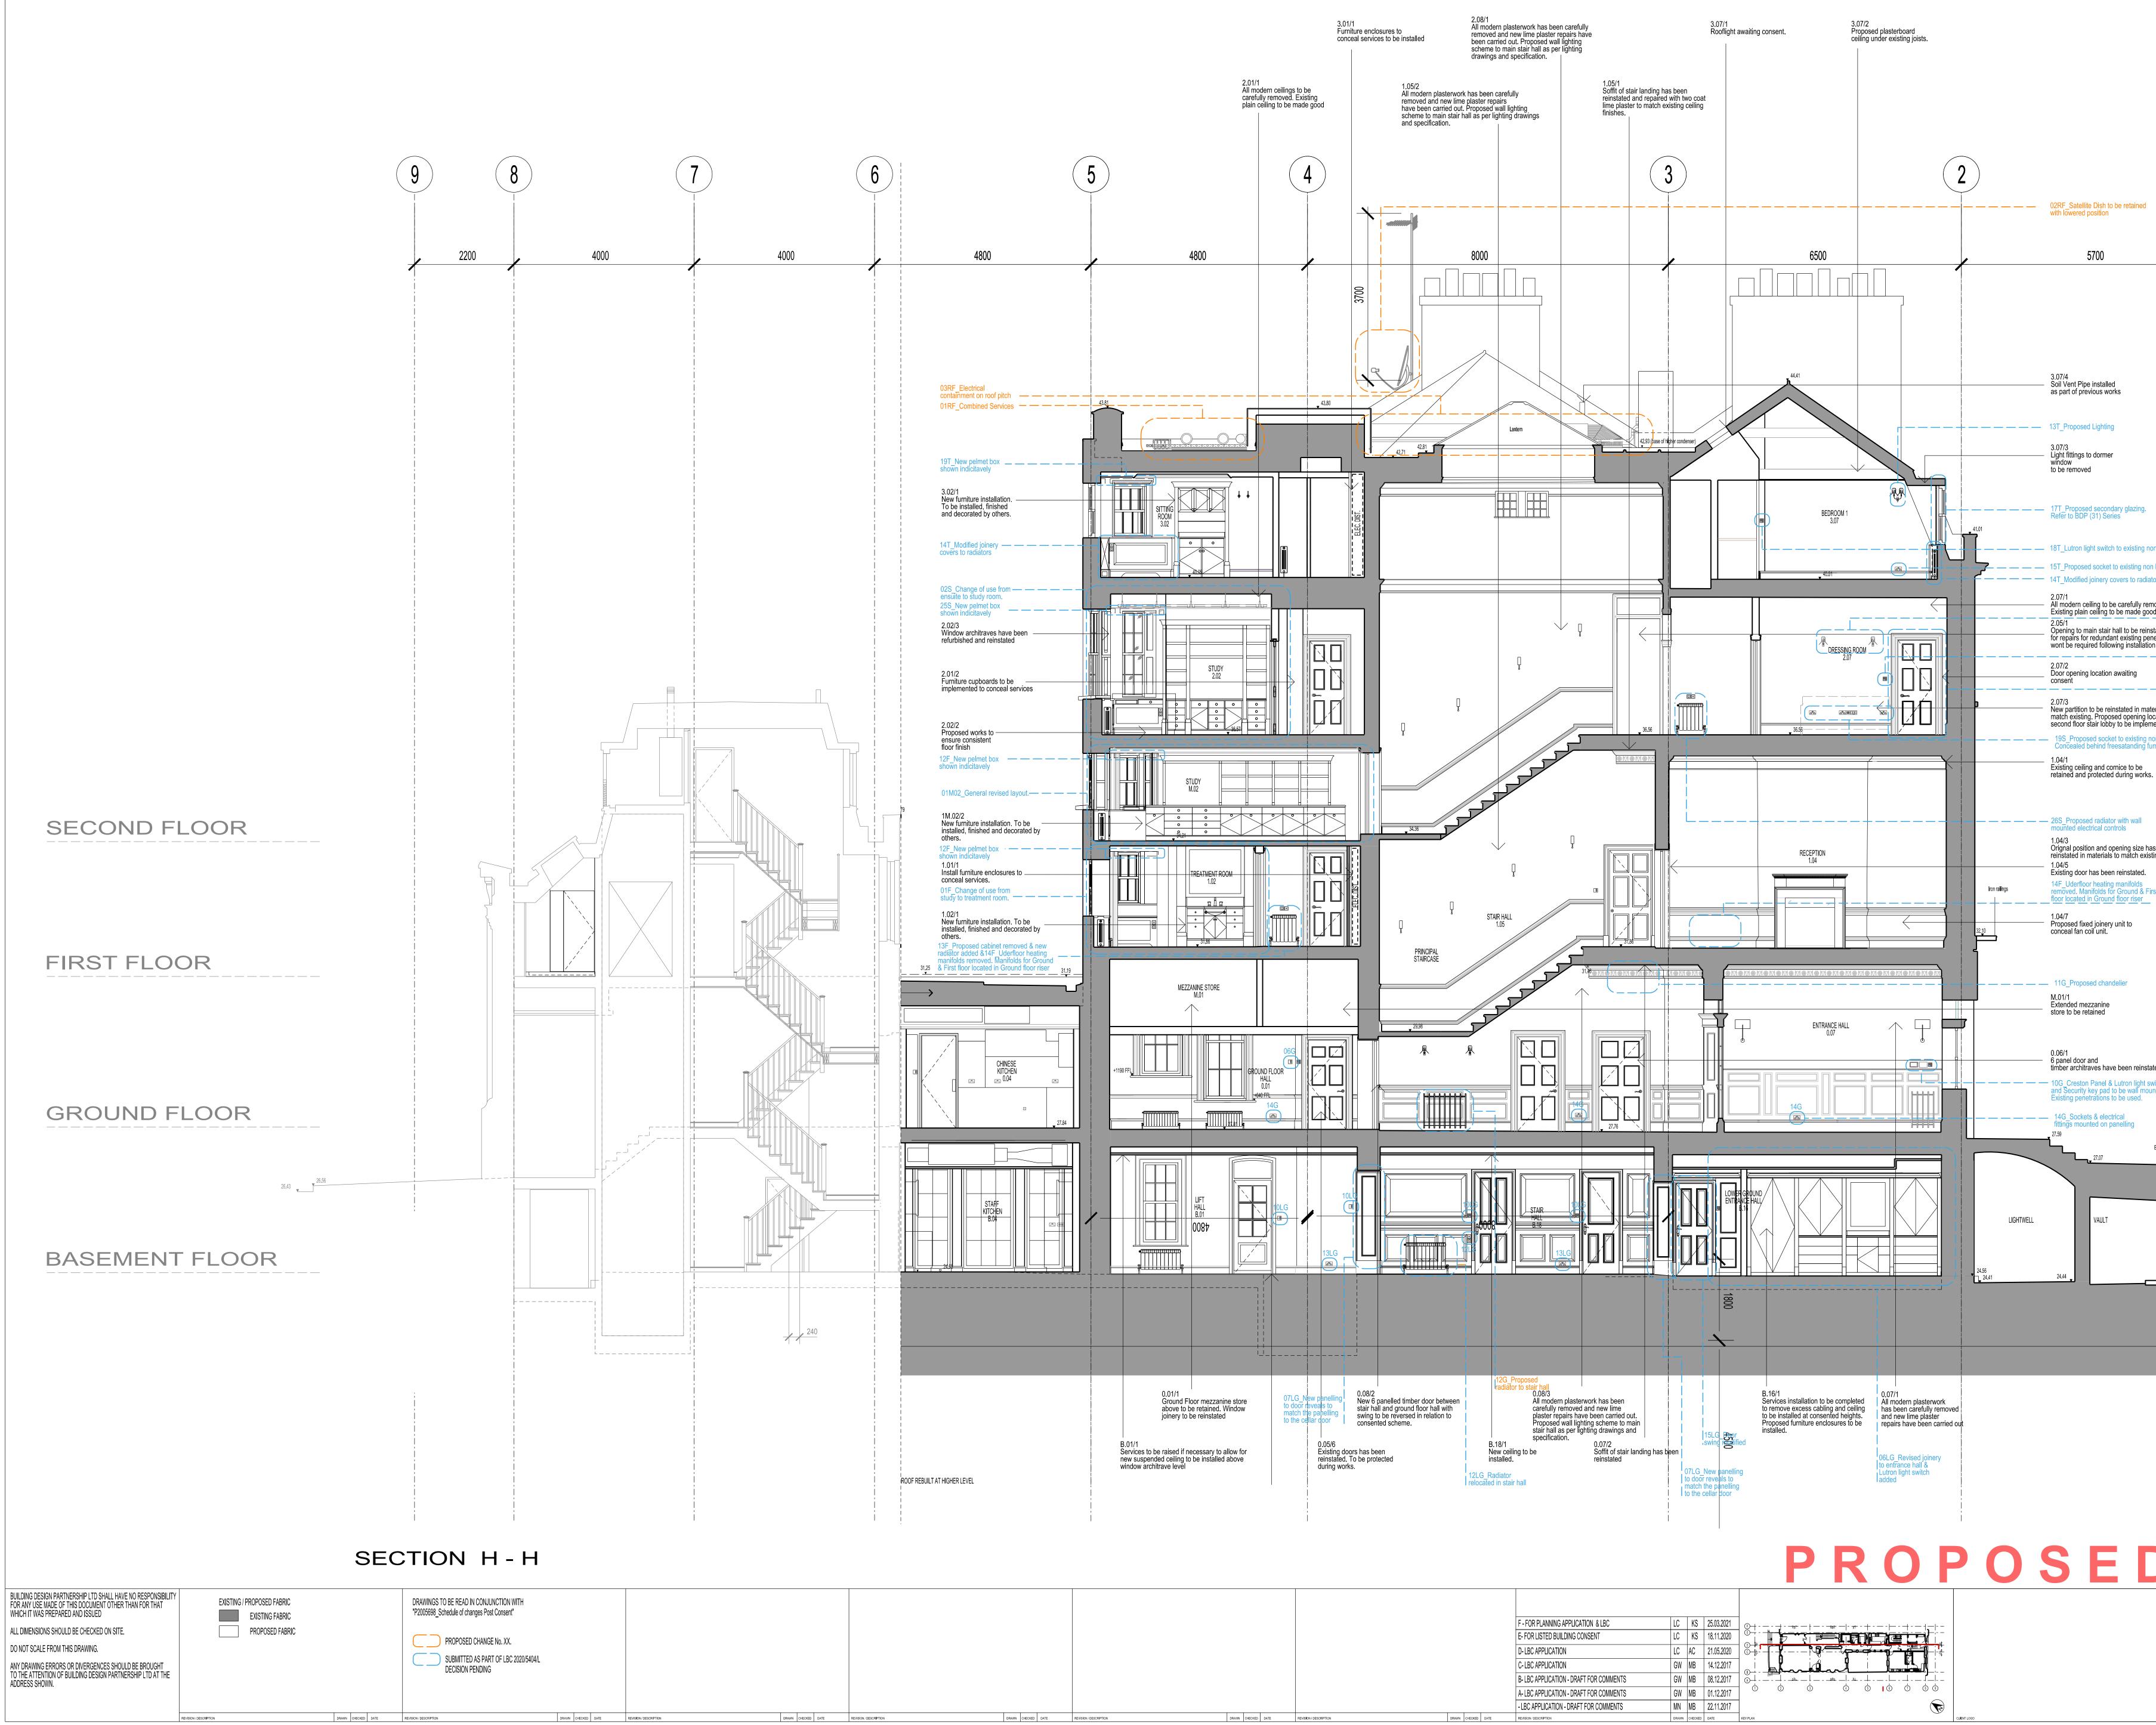

DRAWN CHECKED DATE REVISION / DESCRIPTION

| ed<br>orks                                                                                                                                     |                                                                               |                    |
|------------------------------------------------------------------------------------------------------------------------------------------------|-------------------------------------------------------------------------------|--------------------|
| ıg                                                                                                                                             |                                                                               |                    |
| er                                                                                                                                             |                                                                               |                    |
|                                                                                                                                                |                                                                               |                    |
| ndary glazing.<br>ries                                                                                                                         |                                                                               |                    |
| ch to existing non historic wall                                                                                                               |                                                                               | П                  |
| t to existing non historic wall covers to radiators                                                                                            | THIRD FLOO                                                                    | <b>N</b>           |
| be carefully removed.<br>to be made good.                                                                                                      | – – 18S_Proposed Lighting                                                     |                    |
| r hall to be reinstated. Allow<br>ant existing penetrations that<br>owing installation of services.                                            | <ul> <li>22S_Lutron light switch to<br/>existing non historic wall</li> </ul> |                    |
| n awaiting                                                                                                                                     | 08S New door                                                                  |                    |
| einstated in materials to<br>osed opening location in<br>by to be implemented.<br>ket to existing non historic wall.<br>reesatanding furniture | SECOND FLOO                                                                   | R                  |
| ornice to be<br>d during works.                                                                                                                |                                                                               |                    |
| U                                                                                                                                              |                                                                               |                    |
| tor with wall<br>ontrols                                                                                                                       | MEZZANIN                                                                      | Е                  |
| opening size has been<br>s to match existing.                                                                                                  |                                                                               |                    |
| en reinstated.<br>Ig manifolds<br>or Ground & First<br>Ind floor riser                                                                         |                                                                               |                    |
| y unit to                                                                                                                                      | FIRST FLOO                                                                    | R                  |
| ndelier                                                                                                                                        |                                                                               |                    |
|                                                                                                                                                |                                                                               |                    |
|                                                                                                                                                |                                                                               |                    |
| ve been reinstated.                                                                                                                            |                                                                               |                    |
| & Lutron light switch<br>to be wall mounted.<br>to be used.                                                                                    |                                                                               | _                  |
| ctrical<br>panelling                                                                                                                           | GROUND FLOO                                                                   | R                  |
| BEDFORD SQUARE                                                                                                                                 | <b>1</b> <sup>26,98</sup>                                                     |                    |
|                                                                                                                                                |                                                                               |                    |
|                                                                                                                                                |                                                                               |                    |
|                                                                                                                                                | BASEMENT FLOO                                                                 | R                  |
|                                                                                                                                                |                                                                               |                    |
|                                                                                                                                                | $\Delta$                                                                      |                    |
|                                                                                                                                                |                                                                               |                    |
|                                                                                                                                                |                                                                               |                    |
|                                                                                                                                                |                                                                               |                    |
|                                                                                                                                                |                                                                               |                    |
|                                                                                                                                                |                                                                               |                    |
|                                                                                                                                                |                                                                               |                    |
| : n                                                                                                                                            |                                                                               | -                  |
|                                                                                                                                                |                                                                               | 5m<br>             |
|                                                                                                                                                | BDP. 42 BEDFORD SQUARE                                                        |                    |
| 16 Brewh<br>Clerkenw<br>London, E                                                                                                              | Nouse Yard P2005698                                                           | scale @ A0<br>1:50 |
| United Kir                                                                                                                                     |                                                                               | DATE<br>11.201     |
|                                                                                                                                                | 20 7812 8399                                                                  |                    |
|                                                                                                                                                |                                                                               |                    |