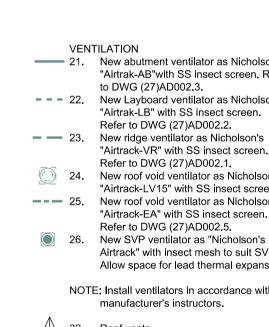

32. Roof vents SLATE ROOFING

HEALTH AND SAFETY

Manual.

| A LBC APPLICATION       | GW    | MB      | 14.12.2017 |          |
|-------------------------|-------|---------|------------|----------|
| - DRAFT LBC APPLICATION | GW    | MB      | 08.12.2017 |          |
| REVISION / DESCRIPTION  | DRAWN | CHECKED | DATE       | KEY PLAN |