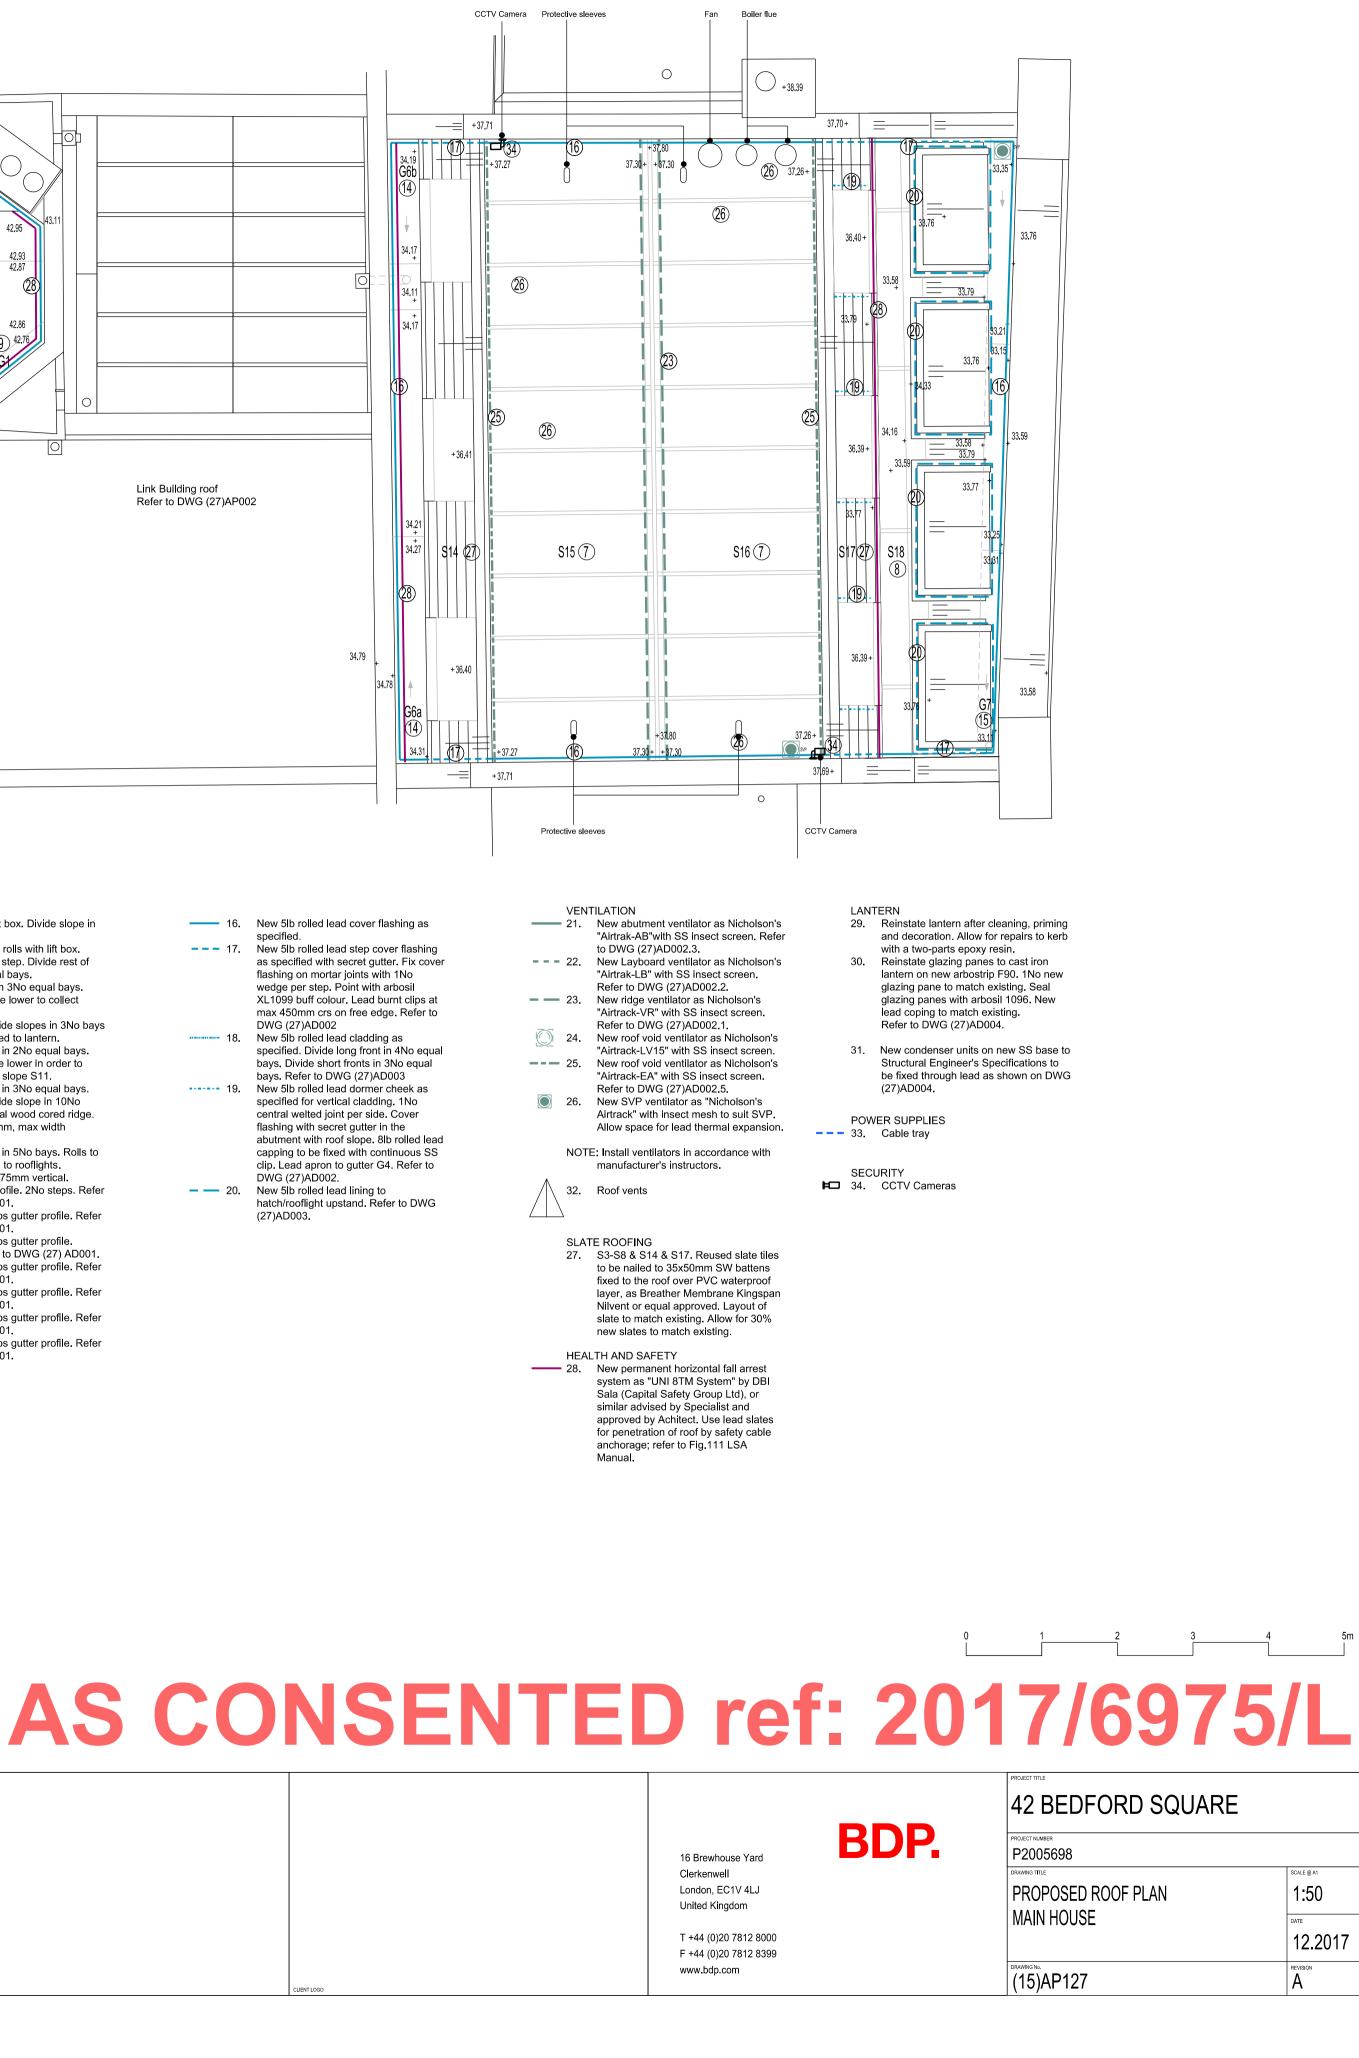

## SETTING OUT

- 1. S1. Align roll to lift box. Divide slope in 5No equal bays. 2. S2. Align extreme rolls with lift box.
- Align roll to gutter step. Divide rest of slope in 2No equal bays.
- 3. S9. Divide slope in 3No equal bays. Southern bay to be lower to collect water from S10.
- S10 and S11. Divide slopes in 3No bays symetrically centred to lantern. S12. Divide slope in 2No equal bays. 5
- Northern bay to be lower in order to collect water from slope S11. S13. Divide slope in 3No equal bays.
- S15 and S16. Divide slope in 10No equal bays. Central wood cored ridge Max length 2500mm, max width 850mm
- 8. S18. Divide slope in 5No bays. Rolls to be placed centred to rooflights. Minimum overlap 75mm vertical.
- 9. G1. New gutter profile. 2No steps. Refer to DWG (27) AD001.
- 10. G2. New 2No steps gutter profile. Refer to DWG (27) AD001.
- 11. G3. New 2No steps gutter profile. Central roll. Refer to DWG (27) AD001. 12. G4. New 3No steps gutter profile. Refer
- to DWG (27) AD001. 13. G5. New 4No steps gutter profile. Refer
- to DWG (27) AD001. 14. G6. New 3No steps gutter profile. Refer
- to DWG (27) AD001 15. G7. New 3No steps gutter profile. Refer to DWG (27) AD001.

| <b>——</b> 16.  | New 5lb rolled lead cover flashing as<br>specified.                                                                                                                                                                                                                                                           |
|----------------|---------------------------------------------------------------------------------------------------------------------------------------------------------------------------------------------------------------------------------------------------------------------------------------------------------------|
| <b></b> 17.    | New 5lb rolled lead step cover flashing<br>as specified with secret gutter. Fix cover<br>flashing on mortar joints with 1No<br>wedge per step. Point with arbosil<br>XL1099 buff colour. Lead burnt clips at<br>max 450mm crs on free edge. Refer to<br>DWG (27)AD002                                         |
| nananana 18.   | New 5lb rolled lead cladding as<br>specified. Divide long front in 4No equal<br>bays. Divide short fronts in 3No equal<br>bays. Refer to DWG (27)AD003                                                                                                                                                        |
| 19.            | New 5lb rolled lead dormer cheek as<br>specified for vertical cladding. 1No<br>central welted joint per side. Cover<br>flashing with secret gutter in the<br>abutment with roof slope. 8lb rolled lead<br>capping to be fixed with continuous SS<br>clip. Lead apron to gutter G4. Refer to<br>DWG (27)AD002. |
| <b>— —</b> 20. | New 5lb rolled lead lining to hatch/rooflight upstand. Refer to DWG (27)AD003.                                                                                                                                                                                                                                |

32. Roof vents SLATE ROOFING

HEALTH AND SAFETY

Manual.

| A LBC APPLICATION       | GW    | MB      | 14.12.2017 |          |
|-------------------------|-------|---------|------------|----------|
| - DRAFT LBC APPLICATION | GW    | MB      | 08.12.2017 |          |
| REVISION / DESCRIPTION  | DRAWN | CHECKED | DATE       | KEY PLAN |