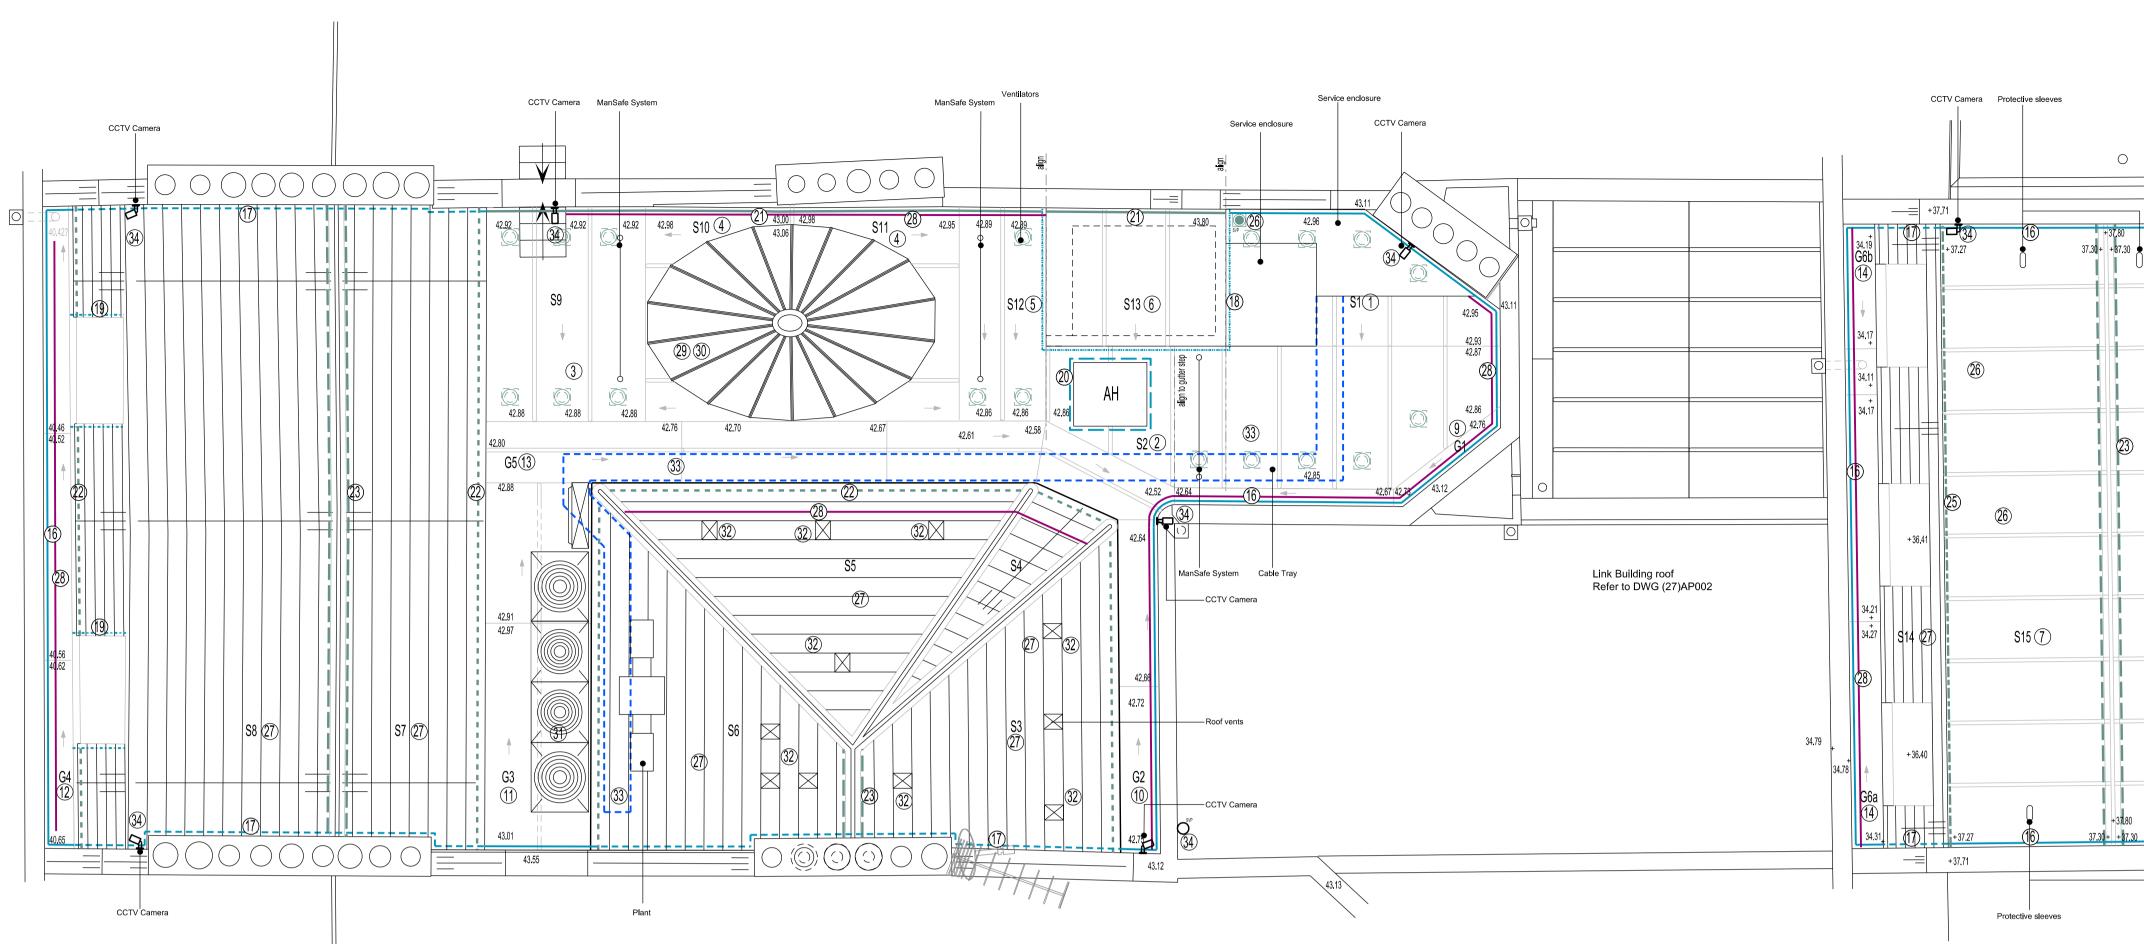

## SETTING OUT

- 1. S1. Align roll to lift box. Divide slope in 5No equal bays. 2. S2. Align extreme rolls with lift box.
- Align roll to gutter step. Divide rest of slope in 2No equal bays.
- 3. S9. Divide slope in 3No equal bays. Southern bay to be lower to collect water from S10.
- S10 and S11. Divide slopes in 3No bays symetrically centred to lantern. S12. Divide slope in 2No equal bays. 5
- Northern bay to be lower in order to collect water from slope S11. S13. Divide slope in 3No equal bays.
- S15 and S16. Divide slope in 10No equal bays. Central wood cored ridge Max length 2500mm, max width 850mm
- 8. S18. Divide slope in 5No bays. Rolls to be placed centred to rooflights. Minimum overlap 75mm vertical.
- 9. G1. New gutter profile. 2No steps. Refer to DWG (27) AD001.
- 10. G2. New 2No steps gutter profile. Refer to DWG (27) AD001.
- 11. G3. New 2No steps gutter profile. Central roll. Refer to DWG (27) AD001. 12. G4. New 3No steps gutter profile. Refer
- to DWG (27) AD001. 13. G5. New 4No steps gutter profile. Refer
- to DWG (27) AD001. 14. G6. New 3No steps gutter profile. Refer
- to DWG (27) AD001 15. G7. New 3No steps gutter profile. Refer to DWG (27) AD001.

| <b>——</b> 16.  | New 5lb rolled lead cover flashing as<br>specified.                                                                                                                                                                                                                                                           |
|----------------|---------------------------------------------------------------------------------------------------------------------------------------------------------------------------------------------------------------------------------------------------------------------------------------------------------------|
| <b></b> 17.    | New 5lb rolled lead step cover flashing<br>as specified with secret gutter. Fix cover<br>flashing on mortar joints with 1No<br>wedge per step. Point with arbosil<br>XL1099 buff colour. Lead burnt clips at<br>max 450mm crs on free edge. Refer to<br>DWG (27)AD002                                         |
| nananana 18.   | New 5lb rolled lead cladding as<br>specified. Divide long front in 4No equal<br>bays. Divide short fronts in 3No equal<br>bays. Refer to DWG (27)AD003                                                                                                                                                        |
| 19.            | New 5lb rolled lead dormer cheek as<br>specified for vertical cladding. 1No<br>central welted joint per side. Cover<br>flashing with secret gutter in the<br>abutment with roof slope. 8lb rolled lead<br>capping to be fixed with continuous SS<br>clip. Lead apron to gutter G4. Refer to<br>DWG (27)AD002. |
| <b>— —</b> 20. | New 5lb rolled lead lining to hatch/rooflight upstand. Refer to DWG (27)AD003.                                                                                                                                                                                                                                |

32. Roof vents SLATE ROOFING

HEALTH AND SAFETY

Manual.

| A LBC APPLICATION       | GW    | MB      | 14.12.2017 |          |
|-------------------------|-------|---------|------------|----------|
| - DRAFT LBC APPLICATION | GW    | MB      | 08.12.2017 |          |
| REVISION / DESCRIPTION  | DRAWN | CHECKED | DATE       | KEY PLAN |