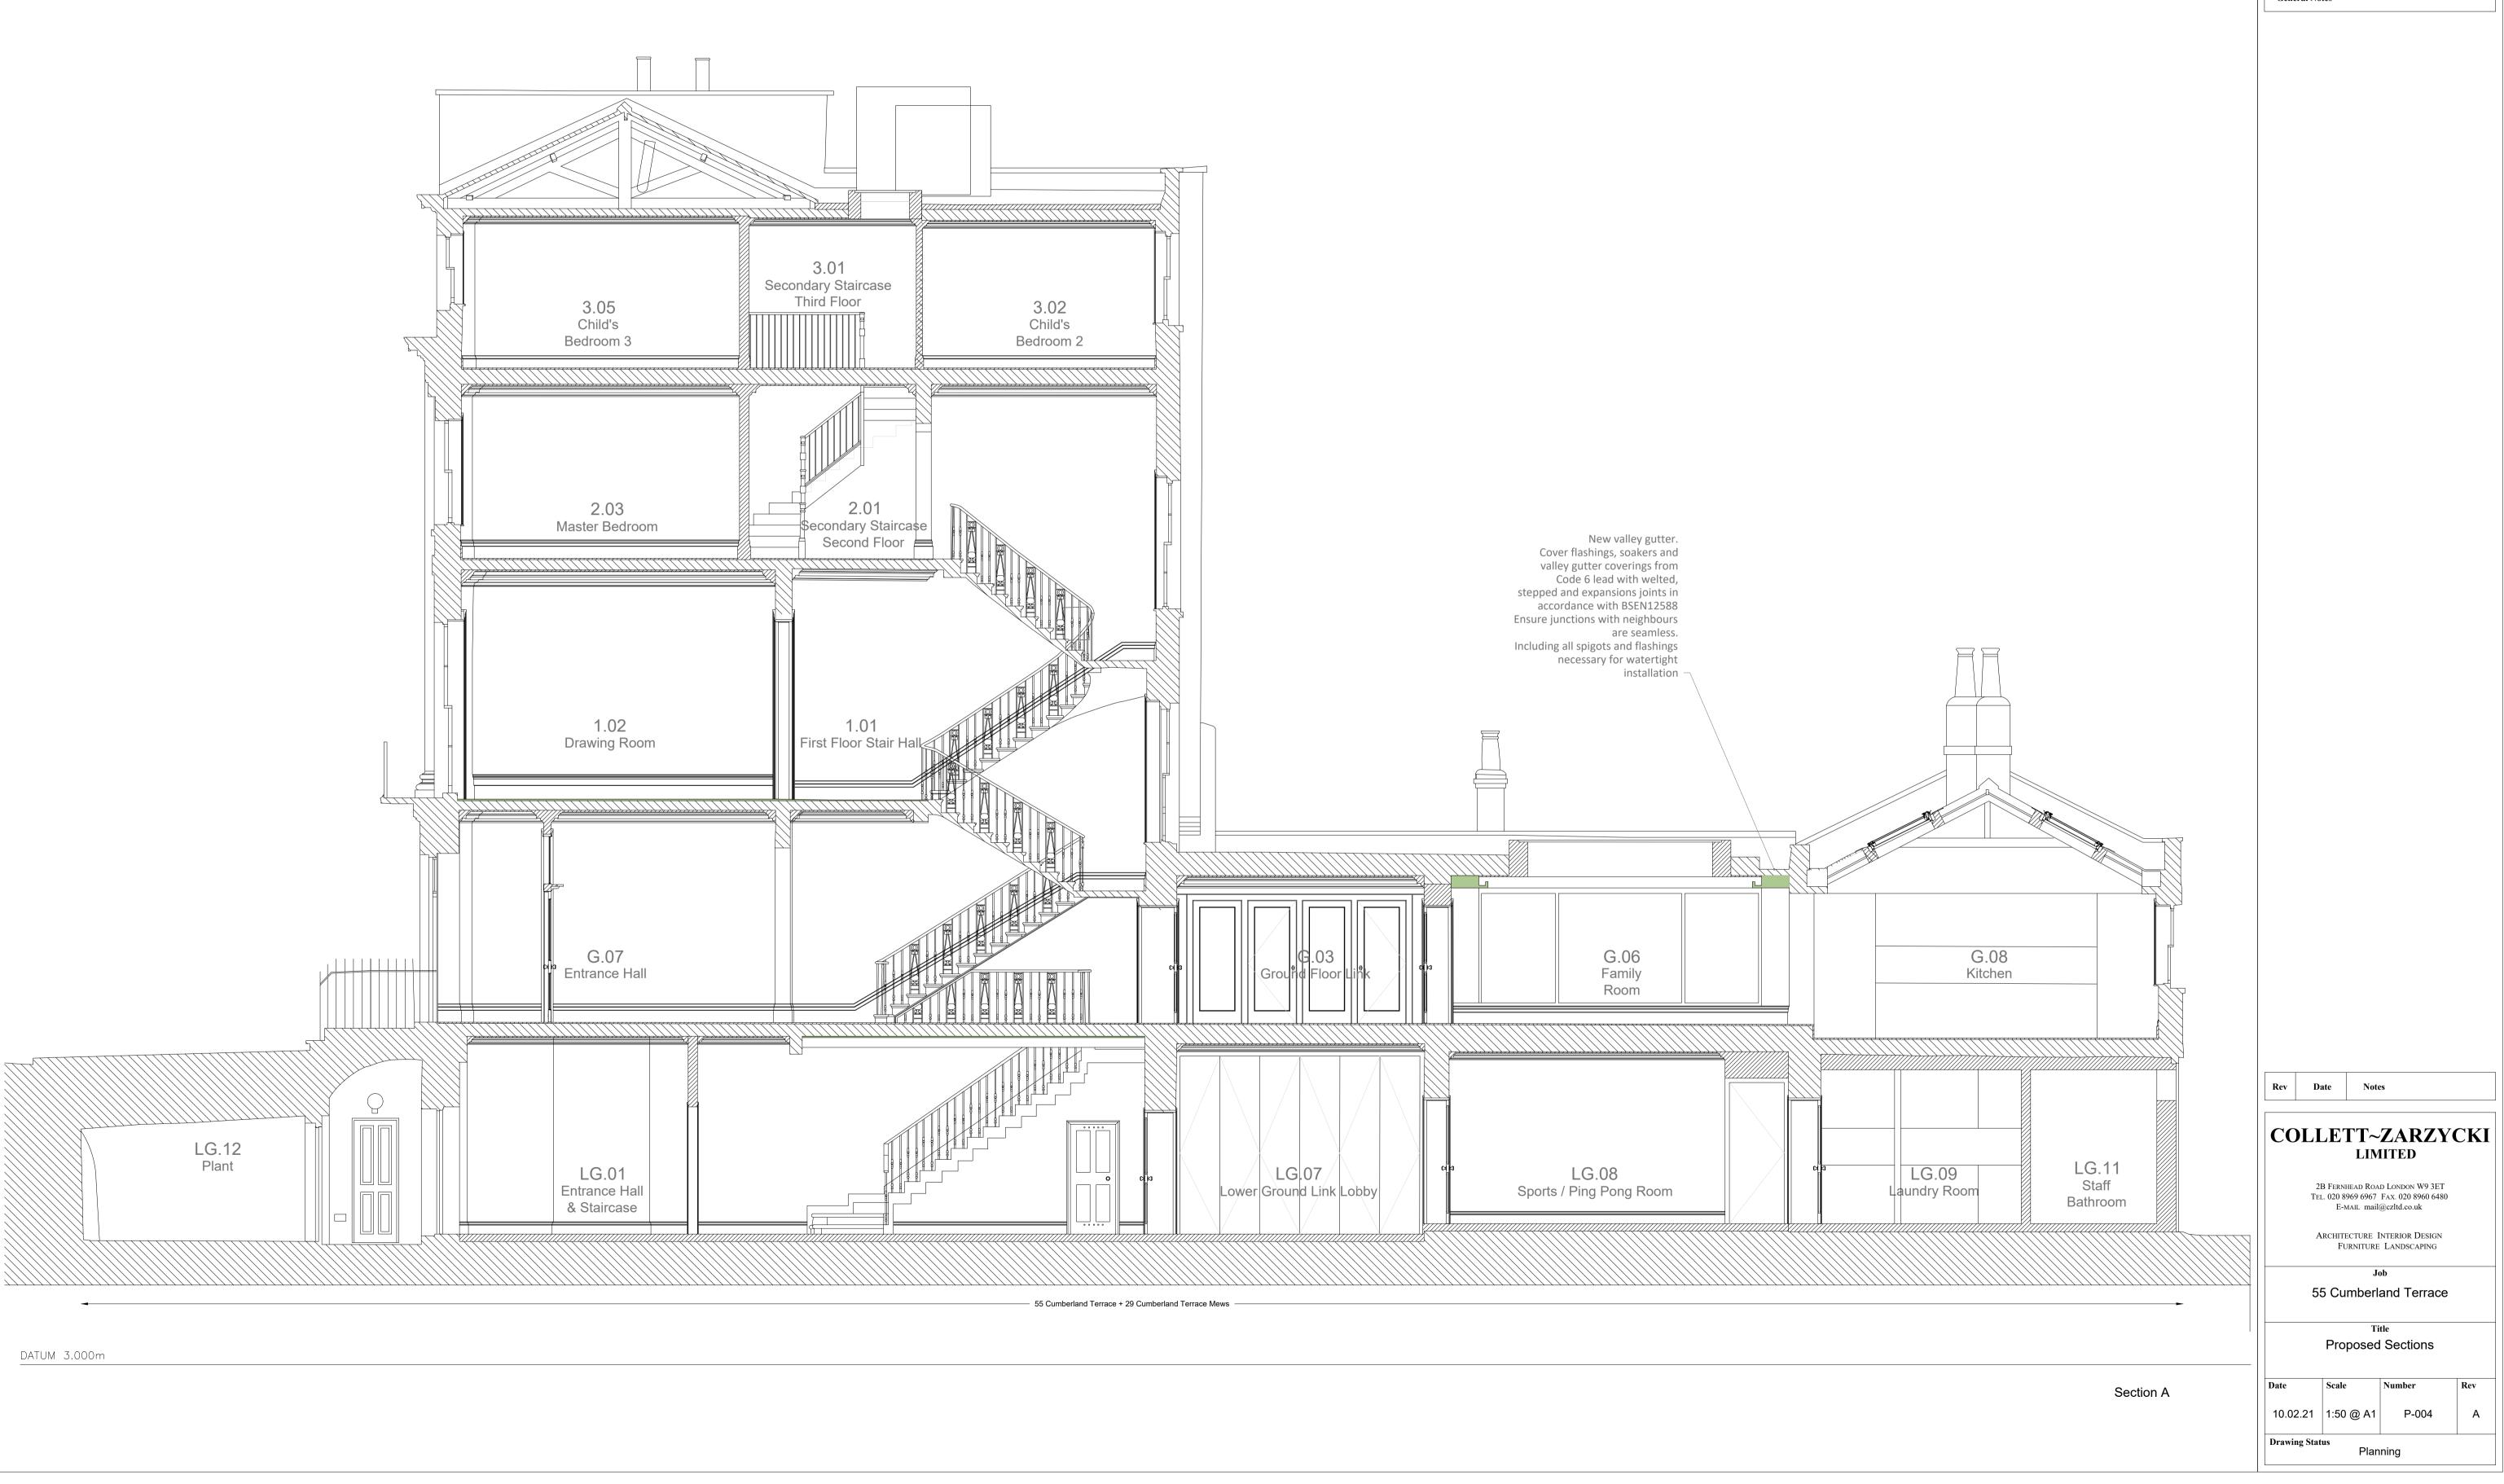

Notes

Copyright of this drawing and contents remain with Collett Zarzycki.

Do not scale from drawings. The contractor is to verify dimensions on site prior to the commencement of work. Any discrepancies are to be reported to the Architect / Supervising Officer immediately.

If in doubt - seek clarification.

All work must comply with the current Building Regulations and local Byelaws. No materials are to be used or method of workmanship employed unless conformity with the current Codes of the Practice & British Standards is ensured.

**General Notes** 

4.00m

|                                                                                                                | Notes                                                                                                                                                                                |
|----------------------------------------------------------------------------------------------------------------|--------------------------------------------------------------------------------------------------------------------------------------------------------------------------------------|
|                                                                                                                | Copyright of this drawing and contents remain with Collett Zarzycki.                                                                                                                 |
|                                                                                                                | Do not scale from drawings.<br>The contractor is to verify dimensions on site prior to the                                                                                           |
|                                                                                                                | commencement of work. Any discrepancies are to be reported<br>to the Architect / Supervising Officer immediately.                                                                    |
|                                                                                                                | If in doubt - seek clarification.                                                                                                                                                    |
|                                                                                                                | All work must comply with the current Building Regulations<br>and local Byelaws. No materials are to be used or method of<br>workmanship employed unless conformity with the current |
|                                                                                                                | Codes of the Practice & British Standards is ensured.                                                                                                                                |
|                                                                                                                | General Notes                                                                                                                                                                        |
|                                                                                                                |                                                                                                                                                                                      |
|                                                                                                                |                                                                                                                                                                                      |
|                                                                                                                |                                                                                                                                                                                      |
|                                                                                                                |                                                                                                                                                                                      |
|                                                                                                                |                                                                                                                                                                                      |
|                                                                                                                |                                                                                                                                                                                      |
|                                                                                                                |                                                                                                                                                                                      |
|                                                                                                                |                                                                                                                                                                                      |
|                                                                                                                |                                                                                                                                                                                      |
|                                                                                                                |                                                                                                                                                                                      |
|                                                                                                                |                                                                                                                                                                                      |
|                                                                                                                |                                                                                                                                                                                      |
|                                                                                                                |                                                                                                                                                                                      |
|                                                                                                                |                                                                                                                                                                                      |
|                                                                                                                |                                                                                                                                                                                      |
|                                                                                                                |                                                                                                                                                                                      |
|                                                                                                                |                                                                                                                                                                                      |
|                                                                                                                |                                                                                                                                                                                      |
|                                                                                                                |                                                                                                                                                                                      |
|                                                                                                                |                                                                                                                                                                                      |
| New valley gutter.<br>Cover flashings, soakers and valley gutter coverings from Code 6                         |                                                                                                                                                                                      |
| lead with welted, stepped and expansions joints in accordance with BSEN12588                                   |                                                                                                                                                                                      |
| Ensure junctions with neighbours are seamless.<br>Including all spigots and flashings necessary for watertight |                                                                                                                                                                                      |
| installation                                                                                                   |                                                                                                                                                                                      |
|                                                                                                                |                                                                                                                                                                                      |
|                                                                                                                |                                                                                                                                                                                      |
|                                                                                                                |                                                                                                                                                                                      |
|                                                                                                                |                                                                                                                                                                                      |
|                                                                                                                |                                                                                                                                                                                      |
|                                                                                                                |                                                                                                                                                                                      |
|                                                                                                                |                                                                                                                                                                                      |
|                                                                                                                |                                                                                                                                                                                      |
| G.08 Painted black conservation<br>style cast iron rain and soil                                               |                                                                                                                                                                                      |
| G.00 style cast iron rain and soil   Kitchen pipes                                                             |                                                                                                                                                                                      |
|                                                                                                                |                                                                                                                                                                                      |
|                                                                                                                |                                                                                                                                                                                      |
|                                                                                                                |                                                                                                                                                                                      |
|                                                                                                                |                                                                                                                                                                                      |
|                                                                                                                | Rev Date Notes                                                                                                                                                                       |
|                                                                                                                |                                                                                                                                                                                      |
| LG.10                                                                                                          | COLLETT~ZARZYCKI                                                                                                                                                                     |
| Staff Bedsit                                                                                                   | LIMITED                                                                                                                                                                              |
|                                                                                                                | 2B FERNHEAD ROAD LONDON W9 3ET<br>TEL. 020 8969 6967 FAX. 020 8960 6480                                                                                                              |
|                                                                                                                | E-MAIL mail@czltd.co.uk                                                                                                                                                              |
|                                                                                                                | Architecture Interior Design<br>Furniture Landscaping                                                                                                                                |
|                                                                                                                | Job                                                                                                                                                                                  |
| ///////////////////////////////////////                                                                        | 55 Cumberland Terrace                                                                                                                                                                |
|                                                                                                                | Title<br>Proposed Sections                                                                                                                                                           |
|                                                                                                                |                                                                                                                                                                                      |
| Section D                                                                                                      | Date     Scale     Number     Rev                                                                                                                                                    |
|                                                                                                                | 10.02.21 1:50 @ A1 P-005 A                                                                                                                                                           |
|                                                                                                                | Drawing Status<br>Planning                                                                                                                                                           |