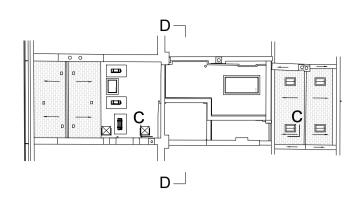

**General Notes** 

4.00m

|                                                                                                                | Notes                                                                                                                                                                                |
|----------------------------------------------------------------------------------------------------------------|--------------------------------------------------------------------------------------------------------------------------------------------------------------------------------------|
|                                                                                                                | Copyright of this drawing and contents remain with Collett Zarzycki.                                                                                                                 |
|                                                                                                                | Do not scale from drawings.<br>The contractor is to verify dimensions on site prior to the                                                                                           |
|                                                                                                                | commencement of work. Any discrepancies are to be reported<br>to the Architect / Supervising Officer immediately.                                                                    |
|                                                                                                                | If in doubt - seek clarification.                                                                                                                                                    |
|                                                                                                                | All work must comply with the current Building Regulations<br>and local Byelaws. No materials are to be used or method of<br>workmanship employed unless conformity with the current |
|                                                                                                                | Codes of the Practice & British Standards is ensured.                                                                                                                                |
|                                                                                                                | General Notes                                                                                                                                                                        |
|                                                                                                                |                                                                                                                                                                                      |
|                                                                                                                |                                                                                                                                                                                      |
|                                                                                                                |                                                                                                                                                                                      |
|                                                                                                                |                                                                                                                                                                                      |
|                                                                                                                |                                                                                                                                                                                      |
|                                                                                                                |                                                                                                                                                                                      |
|                                                                                                                |                                                                                                                                                                                      |
|                                                                                                                |                                                                                                                                                                                      |
|                                                                                                                |                                                                                                                                                                                      |
|                                                                                                                |                                                                                                                                                                                      |
|                                                                                                                |                                                                                                                                                                                      |
|                                                                                                                |                                                                                                                                                                                      |
|                                                                                                                |                                                                                                                                                                                      |
|                                                                                                                |                                                                                                                                                                                      |
|                                                                                                                |                                                                                                                                                                                      |
|                                                                                                                |                                                                                                                                                                                      |
|                                                                                                                |                                                                                                                                                                                      |
|                                                                                                                |                                                                                                                                                                                      |
|                                                                                                                |                                                                                                                                                                                      |
|                                                                                                                |                                                                                                                                                                                      |
| New valley gutter.<br>Cover flashings, soakers and valley gutter coverings from Code 6                         |                                                                                                                                                                                      |
| lead with welted, stepped and expansions joints in accordance with BSEN12588                                   |                                                                                                                                                                                      |
| Ensure junctions with neighbours are seamless.<br>Including all spigots and flashings necessary for watertight |                                                                                                                                                                                      |
| installation                                                                                                   |                                                                                                                                                                                      |
|                                                                                                                |                                                                                                                                                                                      |
|                                                                                                                |                                                                                                                                                                                      |
|                                                                                                                |                                                                                                                                                                                      |
|                                                                                                                |                                                                                                                                                                                      |
|                                                                                                                |                                                                                                                                                                                      |
|                                                                                                                |                                                                                                                                                                                      |
|                                                                                                                |                                                                                                                                                                                      |
|                                                                                                                |                                                                                                                                                                                      |
| G.08 Painted black conservation<br>style cast iron rain and soil                                               |                                                                                                                                                                                      |
| G.00 style cast iron rain and soil   Kitchen pipes                                                             |                                                                                                                                                                                      |
|                                                                                                                |                                                                                                                                                                                      |
|                                                                                                                |                                                                                                                                                                                      |
|                                                                                                                |                                                                                                                                                                                      |
|                                                                                                                |                                                                                                                                                                                      |
|                                                                                                                | Rev Date Notes                                                                                                                                                                       |
|                                                                                                                |                                                                                                                                                                                      |
| LG.10                                                                                                          | COLLETT~ZARZYCKI                                                                                                                                                                     |
| Staff Bedsit                                                                                                   | LIMITED                                                                                                                                                                              |
|                                                                                                                | 2B FERNHEAD ROAD LONDON W9 3ET<br>TEL. 020 8969 6967 FAX. 020 8960 6480                                                                                                              |
|                                                                                                                | E-MAIL mail@czltd.co.uk                                                                                                                                                              |
|                                                                                                                | Architecture Interior Design<br>Furniture Landscaping                                                                                                                                |
|                                                                                                                | Job                                                                                                                                                                                  |
| ///////////////////////////////////////                                                                        | 55 Cumberland Terrace                                                                                                                                                                |
|                                                                                                                | Title<br>Proposed Sections                                                                                                                                                           |
|                                                                                                                |                                                                                                                                                                                      |
| Section D                                                                                                      | Date     Scale     Number     Rev                                                                                                                                                    |
|                                                                                                                | 10.02.21 1:50 @ A1 P-005 A                                                                                                                                                           |
|                                                                                                                | Drawing Status<br>Planning                                                                                                                                                           |