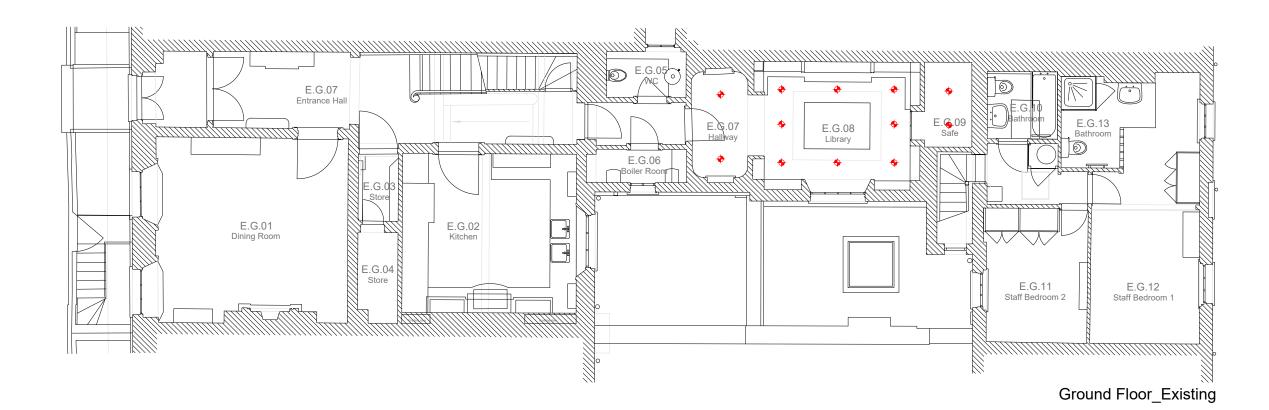

## Lights & RCP

|           | ELECTRICAL KEY                                   |
|-----------|--------------------------------------------------|
| •         | Invisible audio speaker in ceiling               |
| ₩         | Supply for pendant fitting                       |
| <b>*</b>  | Recessed LED spotlight (IP65 rated in wet areas) |
|           | Recessed IP65 LED spotlight in bathroom extract  |
| Ю         | Wall lamp                                        |
| ₽         | Wall lamp lower level                            |
| D         | External wall lamp                               |
| $\square$ | Bulkhead fitting                                 |
| FO        | Fibre optics bespoke arched lighting system      |
|           | LED tape light                                   |
|           | Picture light                                    |
| <b>⊢</b>  | LED tape light with door switch                  |
| <         | Light switch                                     |
| (SD)      | Mains supply smoke detector                      |
| (10)      | Mains supplied heat detector                     |
| <u></u>   | Mains supply CO2 detector                        |
|           | Camera                                           |

Ground Floor\_consented application 2020/5262/P & 2020/5614/L

|         | ice Electrical Plans |
|---------|----------------------|
| 0 Rev A | A D 200              |

Copyright of this drawing and contents remain with Collett ~ Zarzycki.