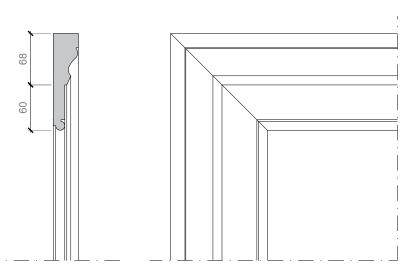

## Skirting and Architraves

Skirting - SB-02

Architrave - Ar-02

| Job         |             | Title                |     | Rev | Date | Notes |
|-------------|-------------|----------------------|-----|-----|------|-------|
| 55 Cumberla | and Terrace | Cornice and Skirting |     |     |      |       |
| Date        | Scale       | Number               | Rev |     |      |       |
| 10.02.2021  | 1:5 @A3     | P - 300              | -   |     |      |       |