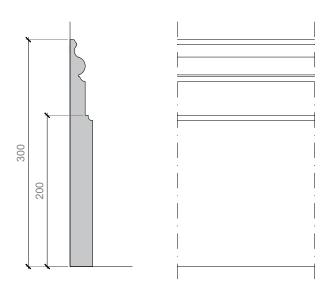

## Skirting and Architraves

Skirting - SB-02

Architrave - Ar-02

| Job         |             | Title                |     | Rev | Date | Notes |
|-------------|-------------|----------------------|-----|-----|------|-------|
| 55 Cumberla | and Terrace | Cornice and Skirting |     |     |      |       |
| Date        | Scale       | Number               | Rev |     |      |       |
| 10.02.2021  | 1:5 @A3     | P - 300              | -   |     |      |       |