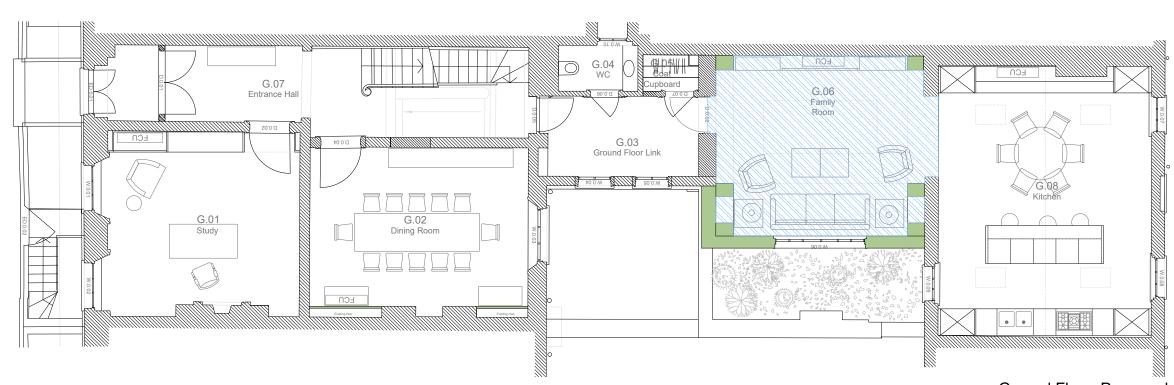

2B FERNHEAD ROAD LONDON W9 3ET Tel. 020 8969 6967 Fax. 020 8960 6480 E-mail mail@czltd.co.uk EG 06 - Cornice

Ground Floor\_Proposed

| 55 Cumberla     | nd Terrace         | Cornices Plans           |     | Rev | Date | Notes |
|-----------------|--------------------|--------------------------|-----|-----|------|-------|
| Date 10.02.2021 | Scale<br>1:100 @A3 | Number<br>2001 - P - 302 | Rev |     |      |       |