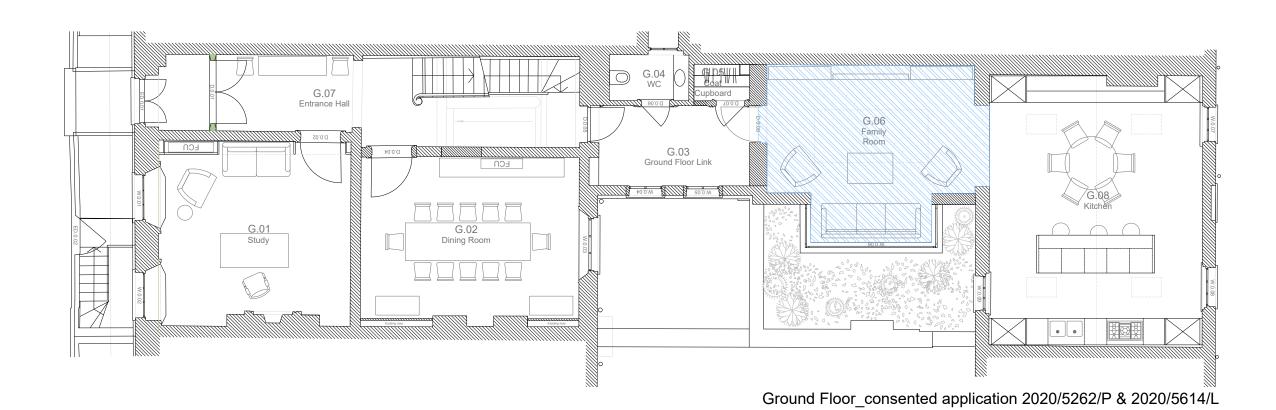

2B Fernhead Road London W9 3ET Tel. 020 8969 6967 Fax. 020 8960 6480 E-mail mail@czltd.co.uk

| 55 Cumberla        | nd Terrace         | Floor Finishes    |          | Rev | Date | Notes |  |
|--------------------|--------------------|-------------------|----------|-----|------|-------|--|
| Date<br>10.02.2021 | Scale<br>1:100 @A3 | Number<br>P - 500 | Rev<br>A |     |      |       |  |

2B FERNHEAD ROAD LONDON W9 3ET Tel. 020 8969 6967 Fax. 020 8960 6480 E-mail mail@czltd.co.uk

Floor Finishes

Timber Floor

Carpet

| 55 Cumberl      | and Terrace        | Floor Finishes    |     | Rev | Date | Notes |  |
|-----------------|--------------------|-------------------|-----|-----|------|-------|--|
| Date 10.02.2021 | Scale<br>1:100 @A3 | Number<br>P - 500 | Rev |     |      |       |  |