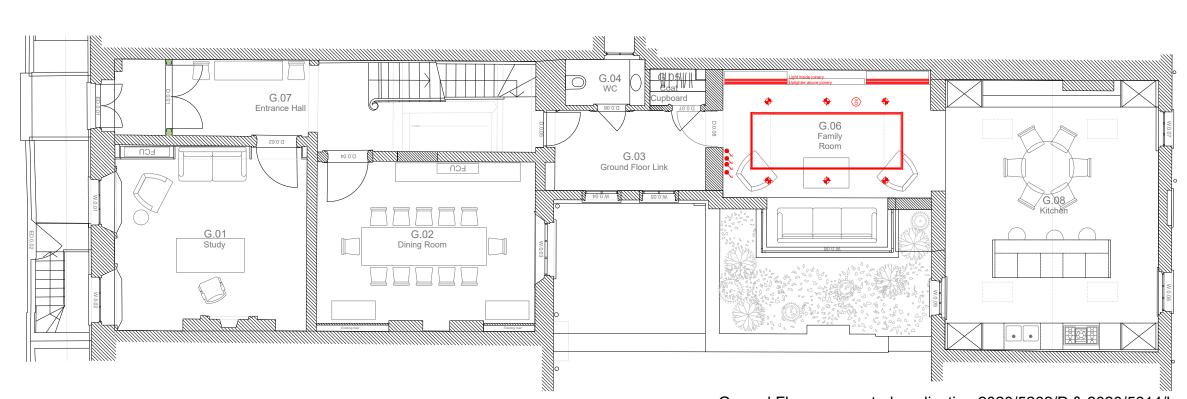

## Lights & RCP

| 5         |                                                  |
|-----------|--------------------------------------------------|
|           | ELECTRICAL KEY                                   |
| •         | Invisible audio speaker in ceiling               |
| *         | Supply for pendant fitting                       |
| <b>*</b>  | Recessed LED spotlight (IP65 rated in wet areas) |
| <b>₽</b>  | Recessed IP65 LED spotlight in bathroom extract  |
| Ю         | Wall lamp                                        |
| Ю         | Wall lamp lower level                            |
| D         | External wall lamp                               |
| $\square$ | Bulkhead fitting                                 |
| FO        | Fibre optics bespoke arched lighting system      |
|           | LED tape light                                   |
|           | Picture light                                    |
| <b>⊢</b>  | LED tape light with door switch                  |
| €         | Light switch                                     |
| (SD)      | Mains supply smoke detector                      |
| HD        | Mains supplied heat detector                     |
| <u></u>   | Mains supply CO2 detector                        |
| =         | Camera                                           |

| <sub>Јов</sub><br>55 | Cumberlai | nd Terrace         | Electrical Plans |     | Rev | Date | Notes |  |
|----------------------|-----------|--------------------|------------------|-----|-----|------|-------|--|
| Date<br>10           | 0.02.2021 | Scale<br>1:100 @A3 | Number<br>P-201  | Rev |     |      |       |  |