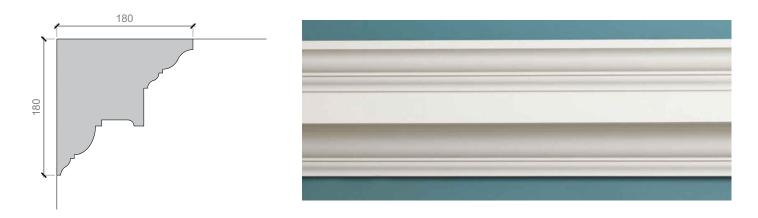

2B FERNHEAD ROAD LONDON W9 3ET
TEL. 020 8969 6967 FAX. 020 8960 6480 E-MAIL
mail@czltd.co.uk

Cornice - EG 06

Carlyle's House Dining Room by Stevensons of Norwich Ltd

Dimension - Ceiling Projection: 180mm Wall Height: 180mm