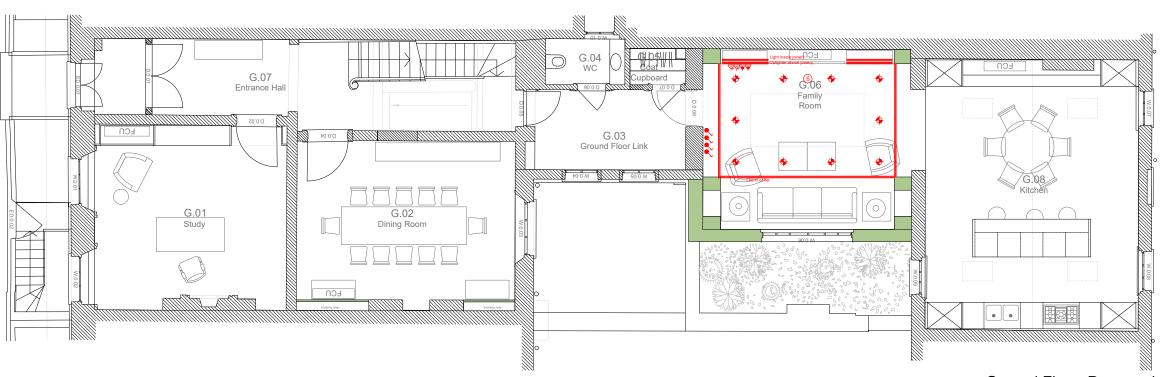

## Lights & RCP

| 5         |                                                  |
|-----------|--------------------------------------------------|
|           | ELECTRICAL KEY                                   |
| •         | Invisible audio speaker in ceiling               |
| *         | Supply for pendant fitting                       |
| <b>*</b>  | Recessed LED spotlight (IP65 rated in wet areas) |
| <b>₽</b>  | Recessed IP65 LED spotlight in bathroom extract  |
| Ю         | Wall lamp                                        |
| Ю         | Wall lamp lower level                            |
| D         | External wall lamp                               |
| $\square$ | Bulkhead fitting                                 |
| FO        | Fibre optics bespoke arched lighting system      |
|           | LED tape light                                   |
|           | Picture light                                    |
| <b>⊢</b>  | LED tape light with door switch                  |
| €         | Light switch                                     |
| (SD)      | Mains supply smoke detector                      |
| HD        | Mains supplied heat detector                     |
| <u></u>   | Mains supply CO2 detector                        |
| =         | Camera                                           |

| <sub>Јов</sub><br>55 | Cumberlai | nd Terrace         | Electrical Plans |     | Rev | Date | Notes |  |
|----------------------|-----------|--------------------|------------------|-----|-----|------|-------|--|
| Date<br>10           | 0.02.2021 | Scale<br>1:100 @A3 | Number<br>P-201  | Rev |     |      |       |  |