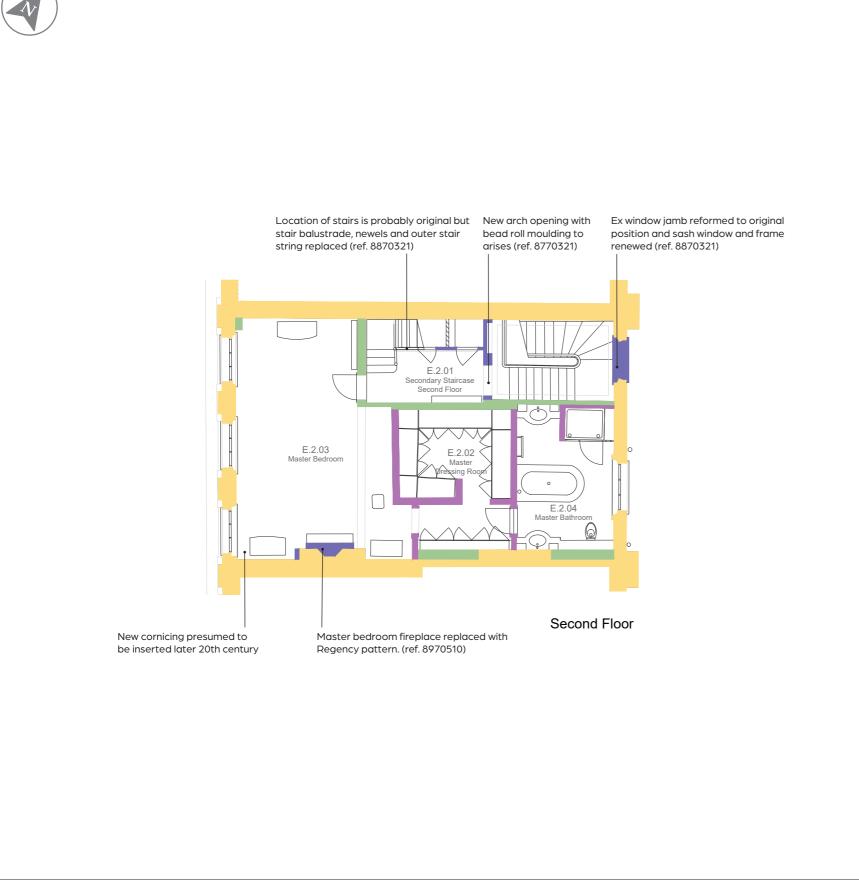

FIGURE:

| PHASING SECOND<br>Floor |  |
|-------------------------|--|
| 19th Century            |  |
| Post-war                |  |
| 1984-88                 |  |
| Extant by 1988          |  |
| Post 1988               |  |
| Post 1997               |  |
| Unknown                 |  |