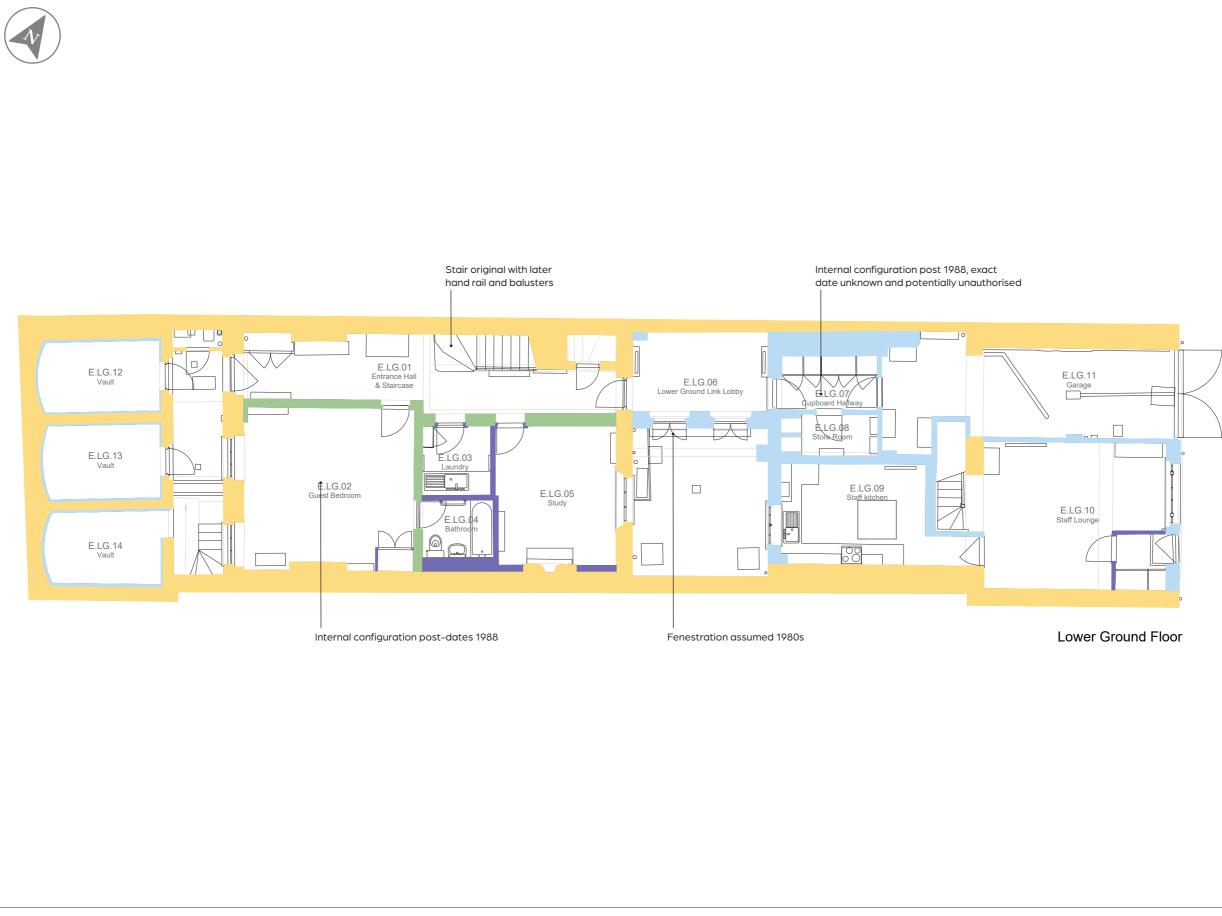

FIGURE:

| 19th Century   |
|----------------|
| Post-war       |
| 1984-88        |
| Extant by 1988 |
| Post 1988      |
| Post 1997      |
| Unknown        |

First Floor

MONTAGU EVANS Chartered Surveyors 5 Bolton Street, London Wij 8BA T: 020 7493 4002 WWW.Montagu-Evans.co.uk