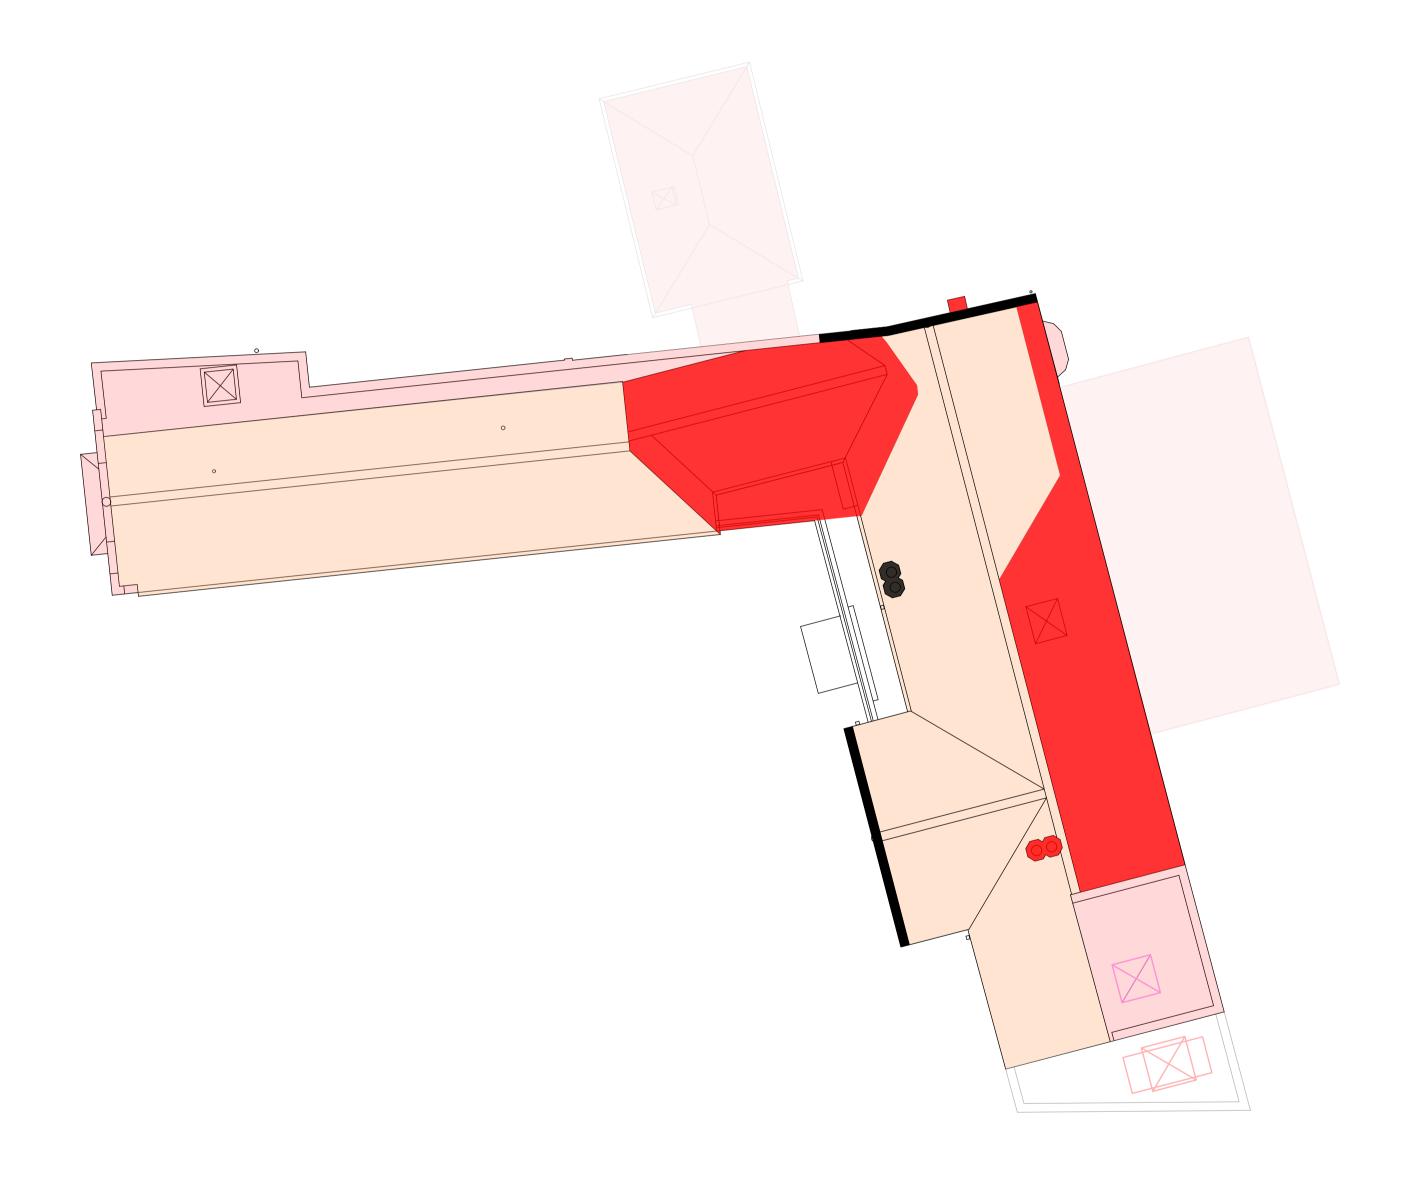

Project Number Drawing Number Revision A-PL-00-503

Existing Roof Plan - Proposed Fabric Removal
Scale: 1:100

n

Consented Fabric Removal
Camden Consent Reference: 2019/4229/P,
dated 4 October 2019

Existing fabric retained

Proposed replacement with re-use of existing external fabric

Rev Date

Details

## Charlton Brown Architecture & Interiors

The Belvedere, 2 Back Lane, Hampstead, London, NW3 1HL

Telephone +44(0)20 7794 1234
Email office@charltonbrown.com
Website www.charltonbrown.com

Client

Mr Daniel Ross

Project

82 Fitzjohns Avenue

Drawing Title

RF - Proposed Fabric removal

Date Drawn Checked
10/03/2021 LJ CP
Scale

1:100 @ A1

Issue Status

FOR PLANNING