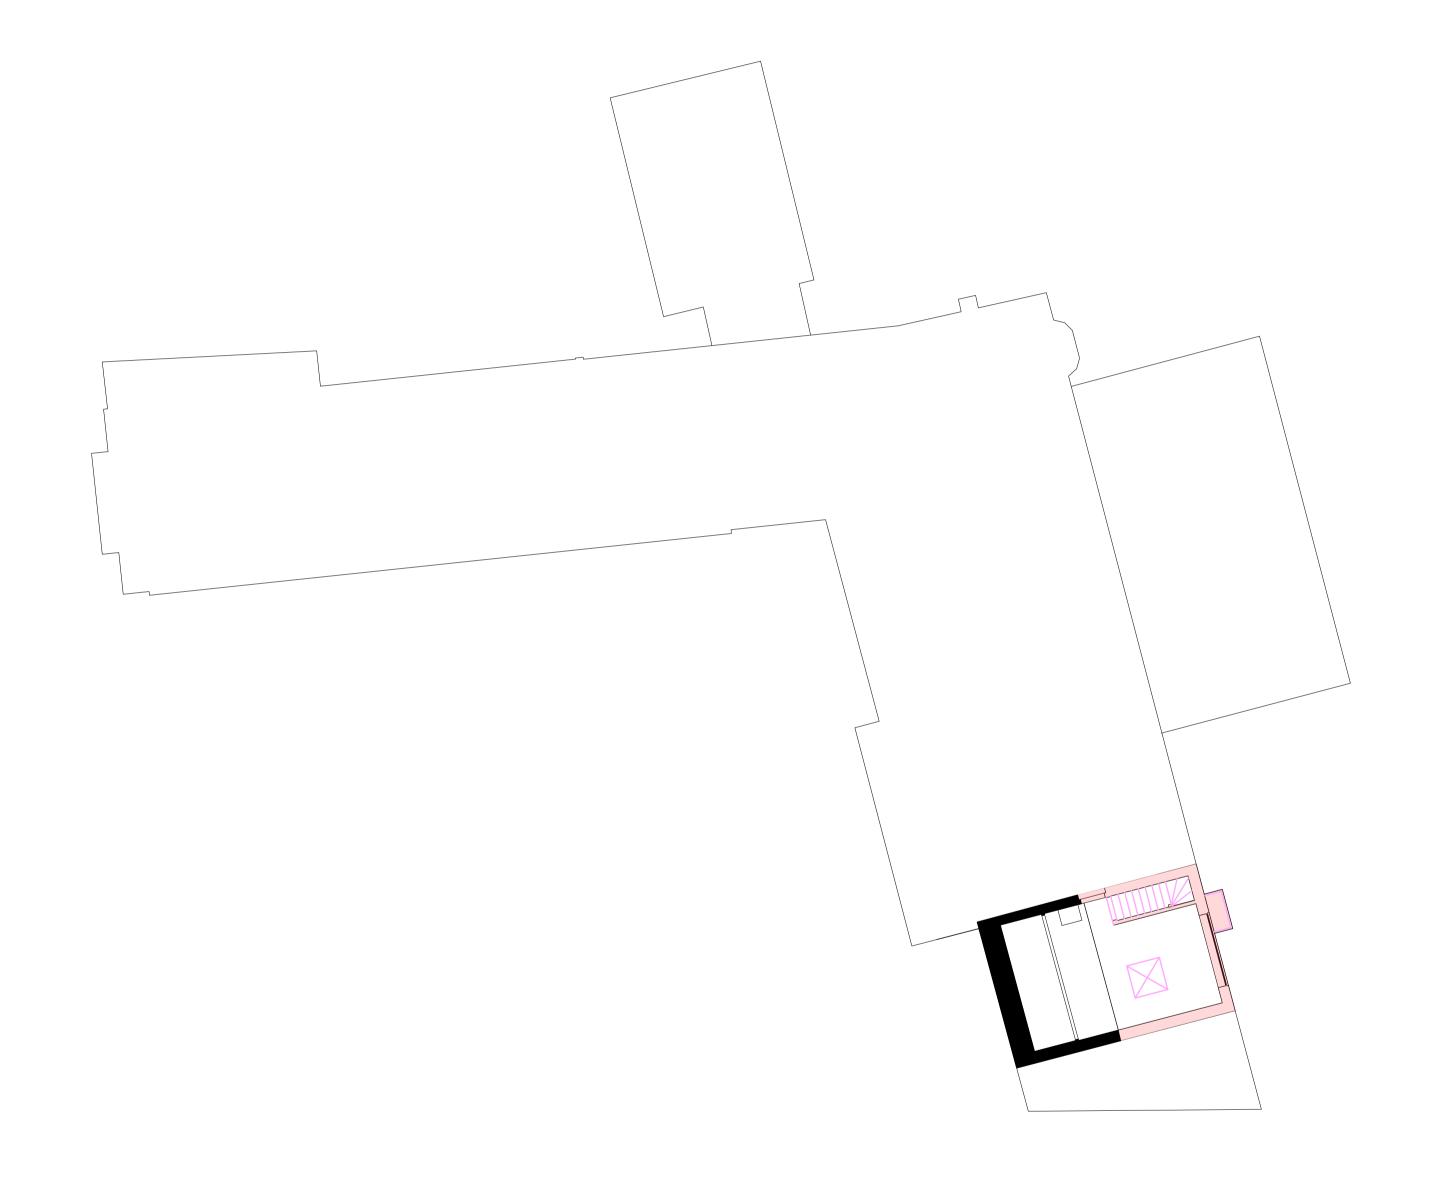

Project Number Drawing Number Revision A-PL-00-503

Existing Roof Plan - Proposed Fabric Removal
Scale: 1:100

n

Consented Fabric Removal
Camden Consent Reference: 2019/4229/P,
dated 4 October 2019

Existing fabric retained

Proposed replacement with re-use of existing external fabric

Rev Date

Details

## Charlton Brown Architecture & Interiors

The Belvedere, 2 Back Lane, Hampstead, London, NW3 1HL

Telephone +44(0)20 7794 1234
Email office@charltonbrown.com
Website www.charltonbrown.com

Client

Mr Daniel Ross

Project

82 Fitzjohns Avenue

Drawing Title

RF - Proposed Fabric removal

Date Drawn Checked
10/03/2021 LJ CP
Scale

1:100 @ A1

Issue Status

FOR PLANNING