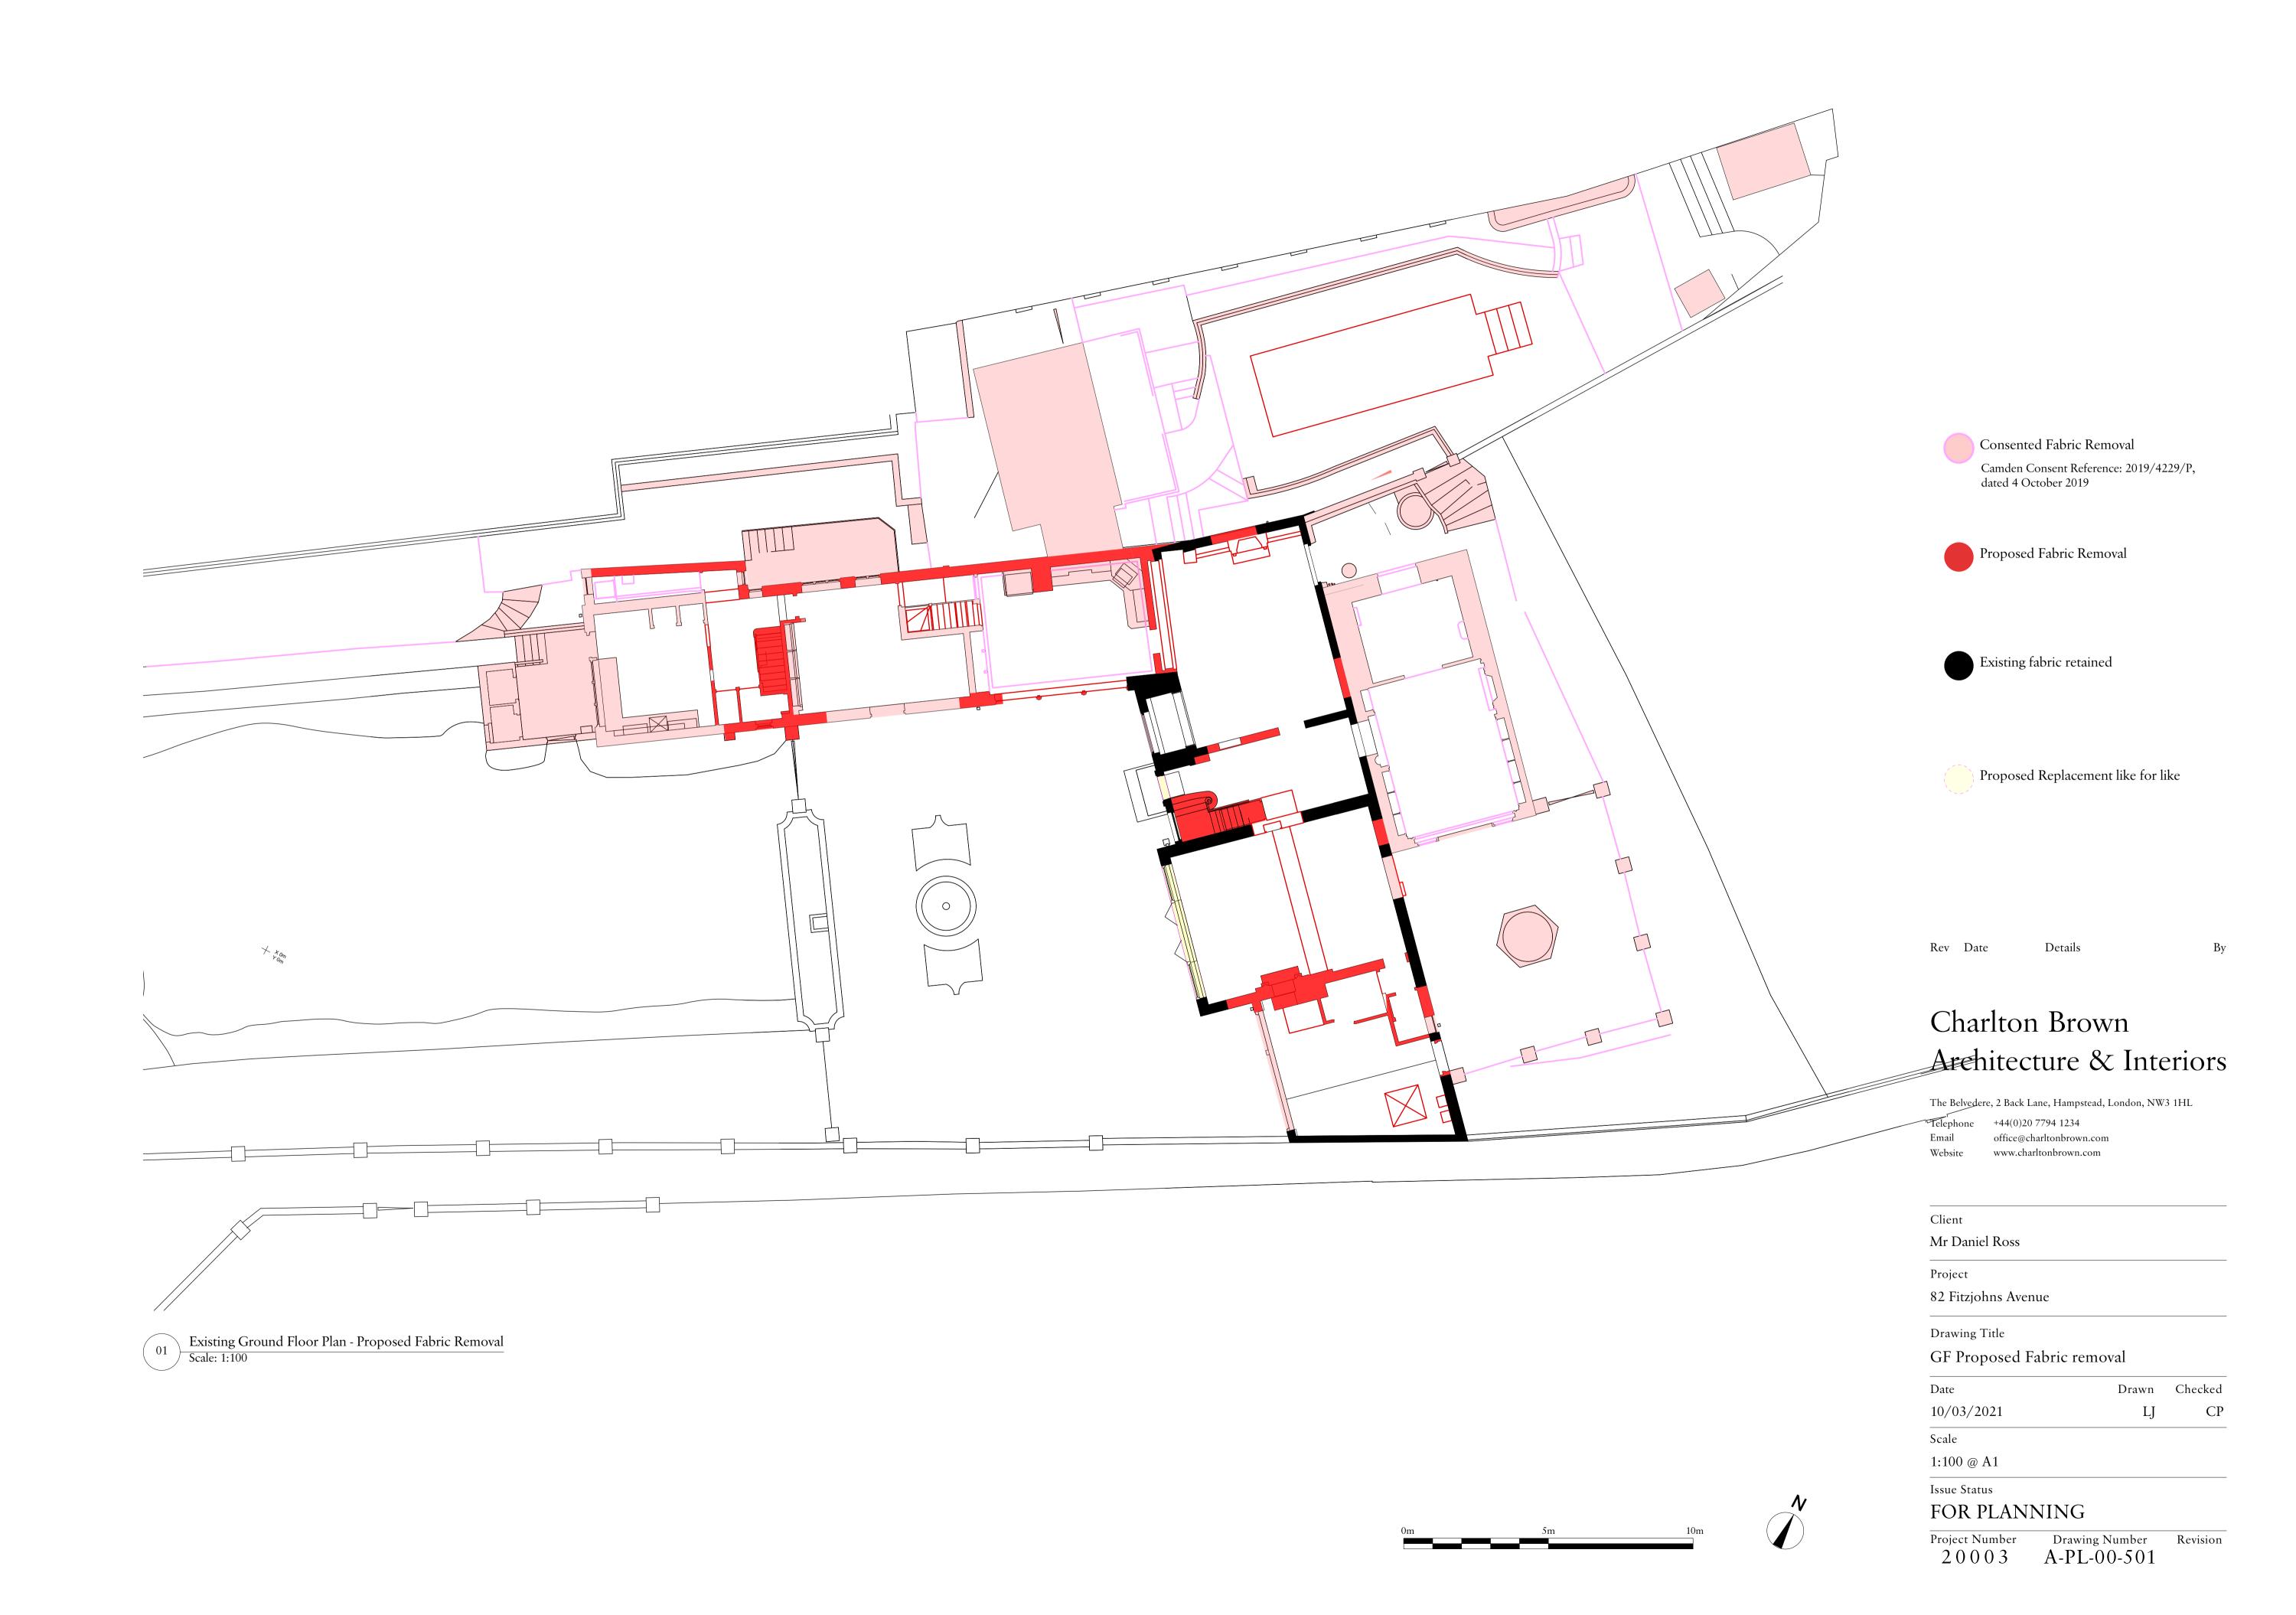

Existing First Floor Plan - Proposed Fabric Removal
Scale: 1:100

Consented Fabric Removal
Camden Consent Reference: 2019/4229/P,
dated 4 October 2019

Proposed Fabric Removal

Existing fabric retained

Proposed Replacement like for like

Rev Date

Details

## Charlton Brown Architecture & Interiors

The Belvedere, 2 Back Lane, Hampstead, London, NW3 1HL

Telephone +44(0)20 7794 1234
Email office@charltonbrown.com
Website www.charltonbrown.com

Client

Mr Daniel Ross

Project

82 Fitzjohns Avenue

Drawing Title

1F Proposed Fabric removal

Date Drawn Checked 10/03/2021 LJ CP Scale

1:100 @ A1

Issue Status

FOR PLANNING