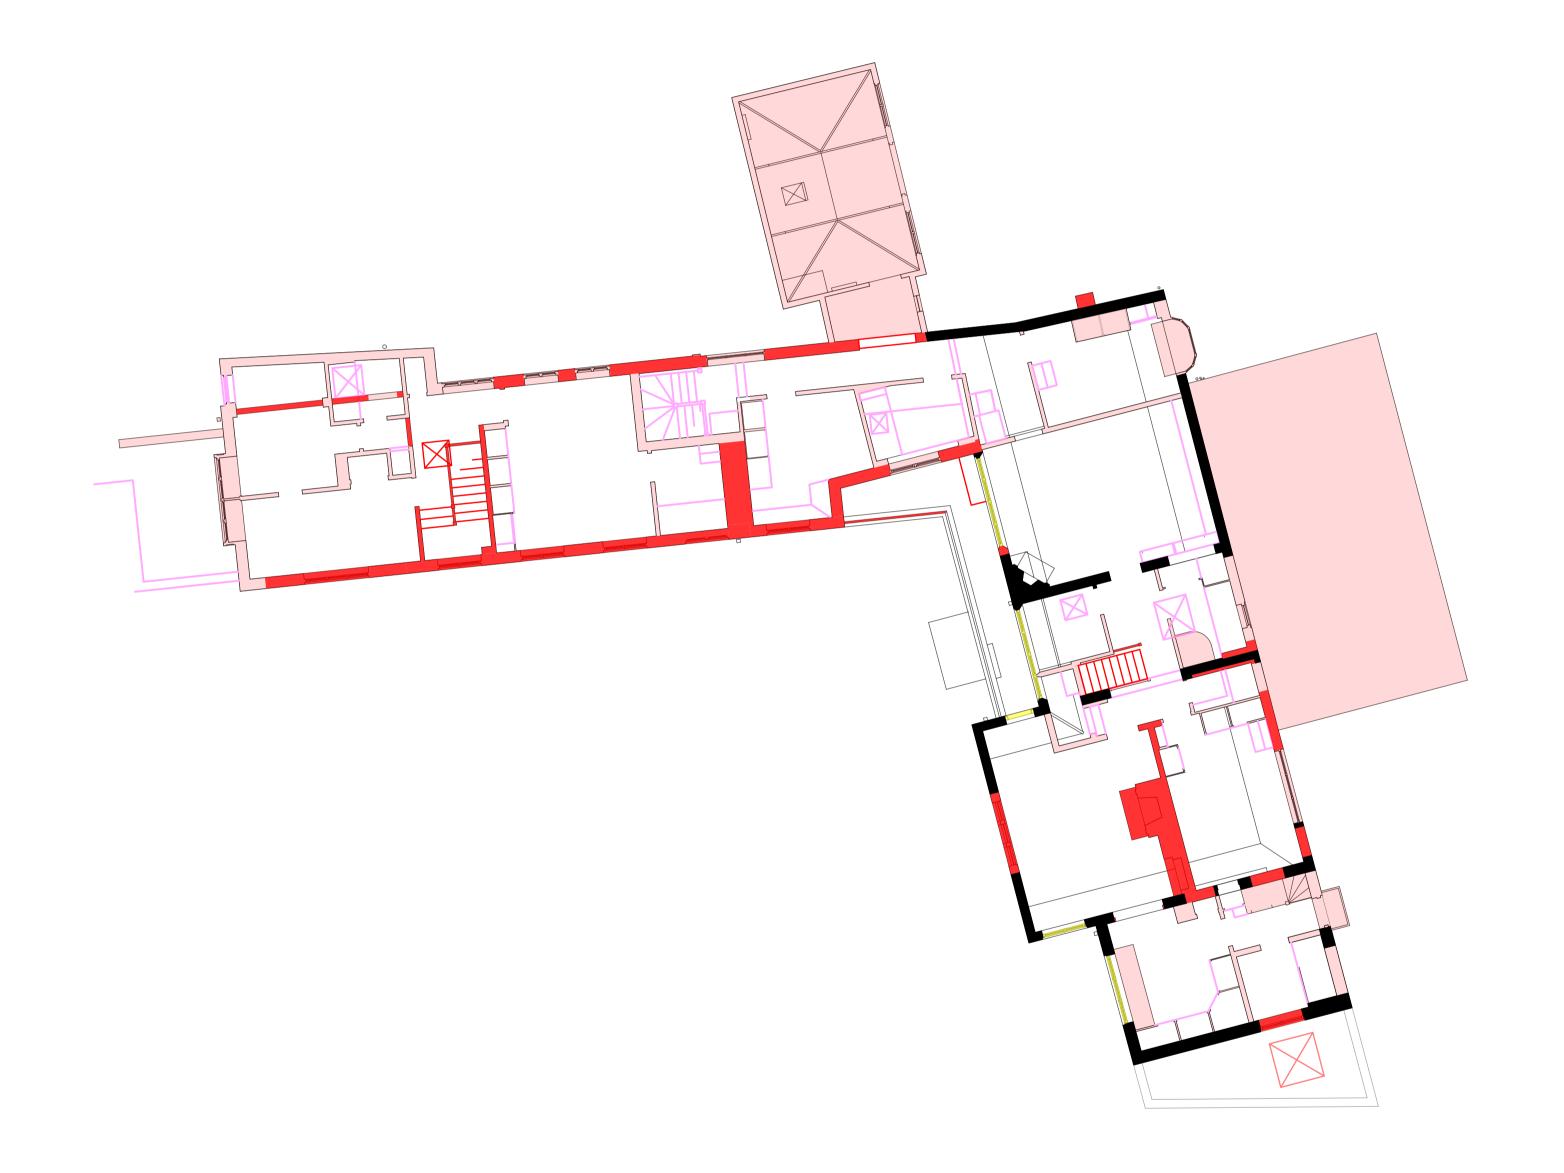

Project Number Drawing Number Revision A-PL-00-502

Existing Second Floor Plan - Proposed Fabric Removal
Scale: 1:100

Consented Fabric Removal
Camden Consent Reference: 2019/4229/P,
dated 4 October 2019

Proposed Fabric Removal

Existing fabric retained

Proposed Replacement like for like

Rev Date

Details

## Charlton Brown Architecture & Interiors

The Belvedere, 2 Back Lane, Hampstead, London, NW3 1HL

Telephone +44(0)20 7794 1234
Email office@charltonbrown.com
Website www.charltonbrown.com

Client Mr Daniel Ross

Project

82 Fitzjohns Avenue

Drawing Title

2F - Proposed Fabric removal

Date Drawn Checked 10/03/2021 LJ CP Scale

1:100 @ A1

Issue Status

FOR PLANNING