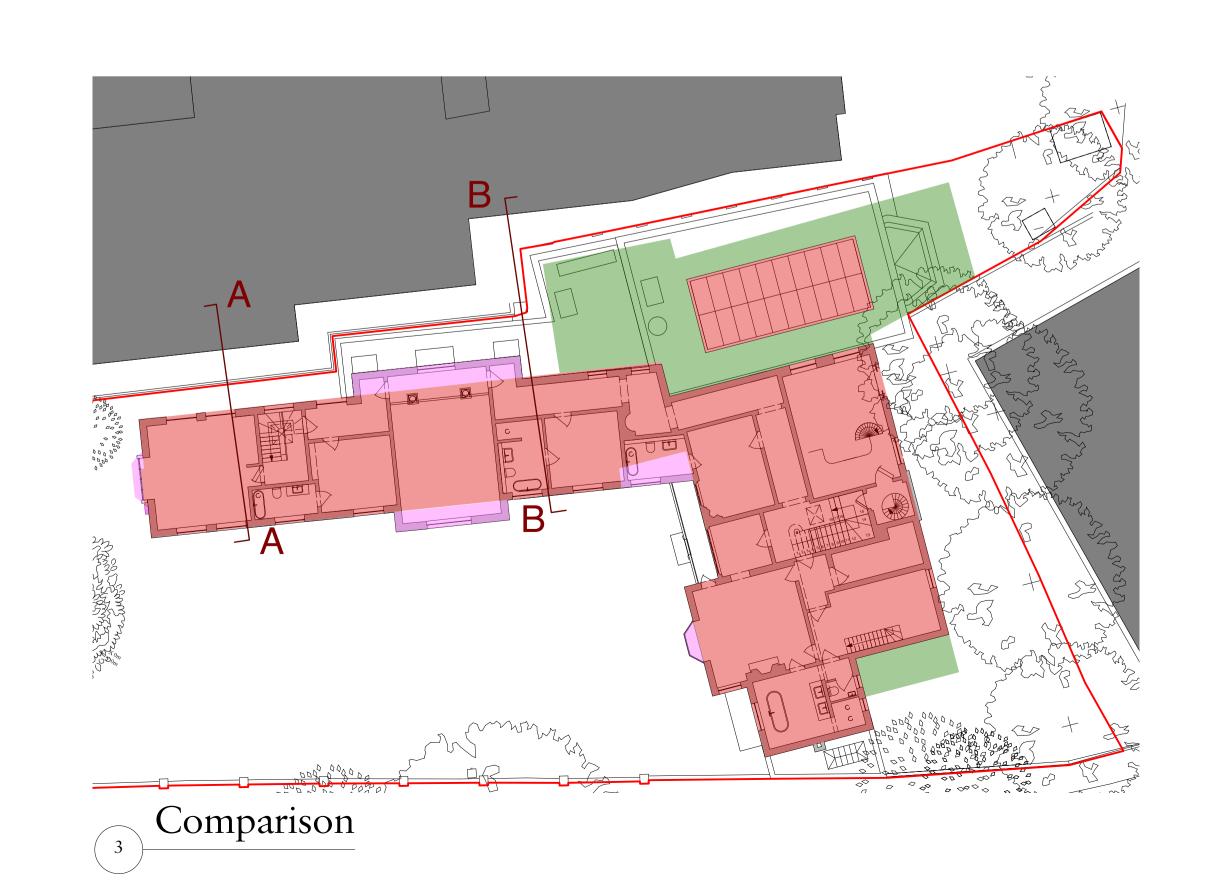

Rev Date

Client
Mr Daniel Ross

Project
82 Fitzjohns Avenue

Drawing Title
Ground Floor Plan Comparison

Date

Drawn Checked

Date Drawn Checked 15/07/2020 LJ CP

Scale 1:200 @ A1

Issue Status

FOR PLANNING

Project Number Drawing Number Revision A-PL-00-408

Proposed 3