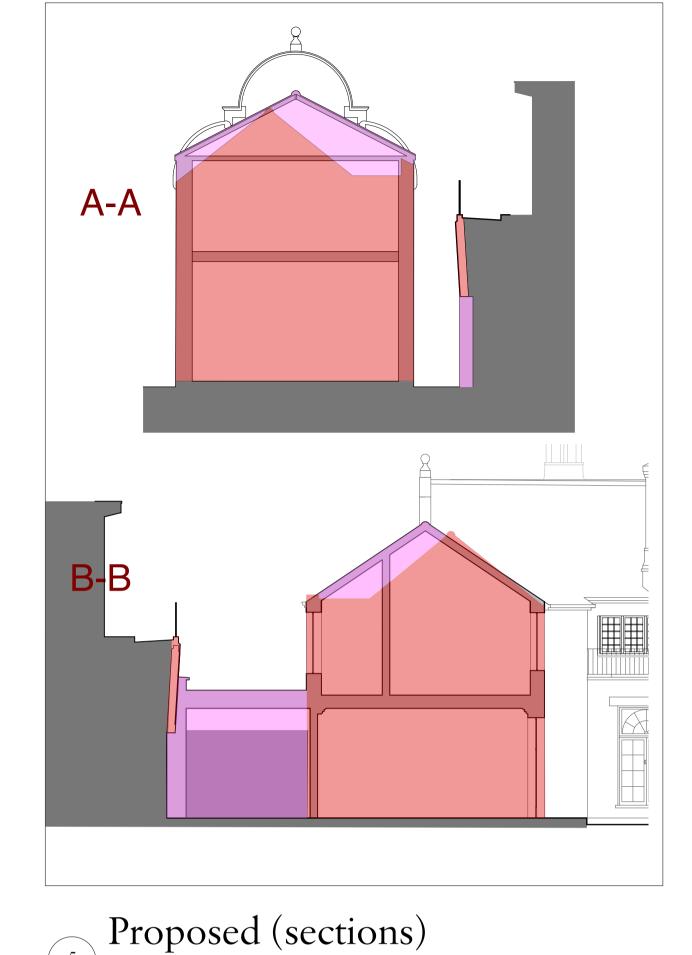

# Plans showing area comparisons at GROUND FLOOR LEVEL (Sections showing comparsion across all levels)

Camden Consent Reference: 2019/4229/P, dated 4 October 2019

PROPOSED REDUCED AREA

Consented (sections)

Proposed (sections)

Charlton Brown
Architecture & Interiors

The Belvedere, 2 Back Lane, Hampstead, London, NW3 1HL

Telephone +44(0)20 7794 1234
Email office@charltonbrown.com
Website www.charltonbrown.com