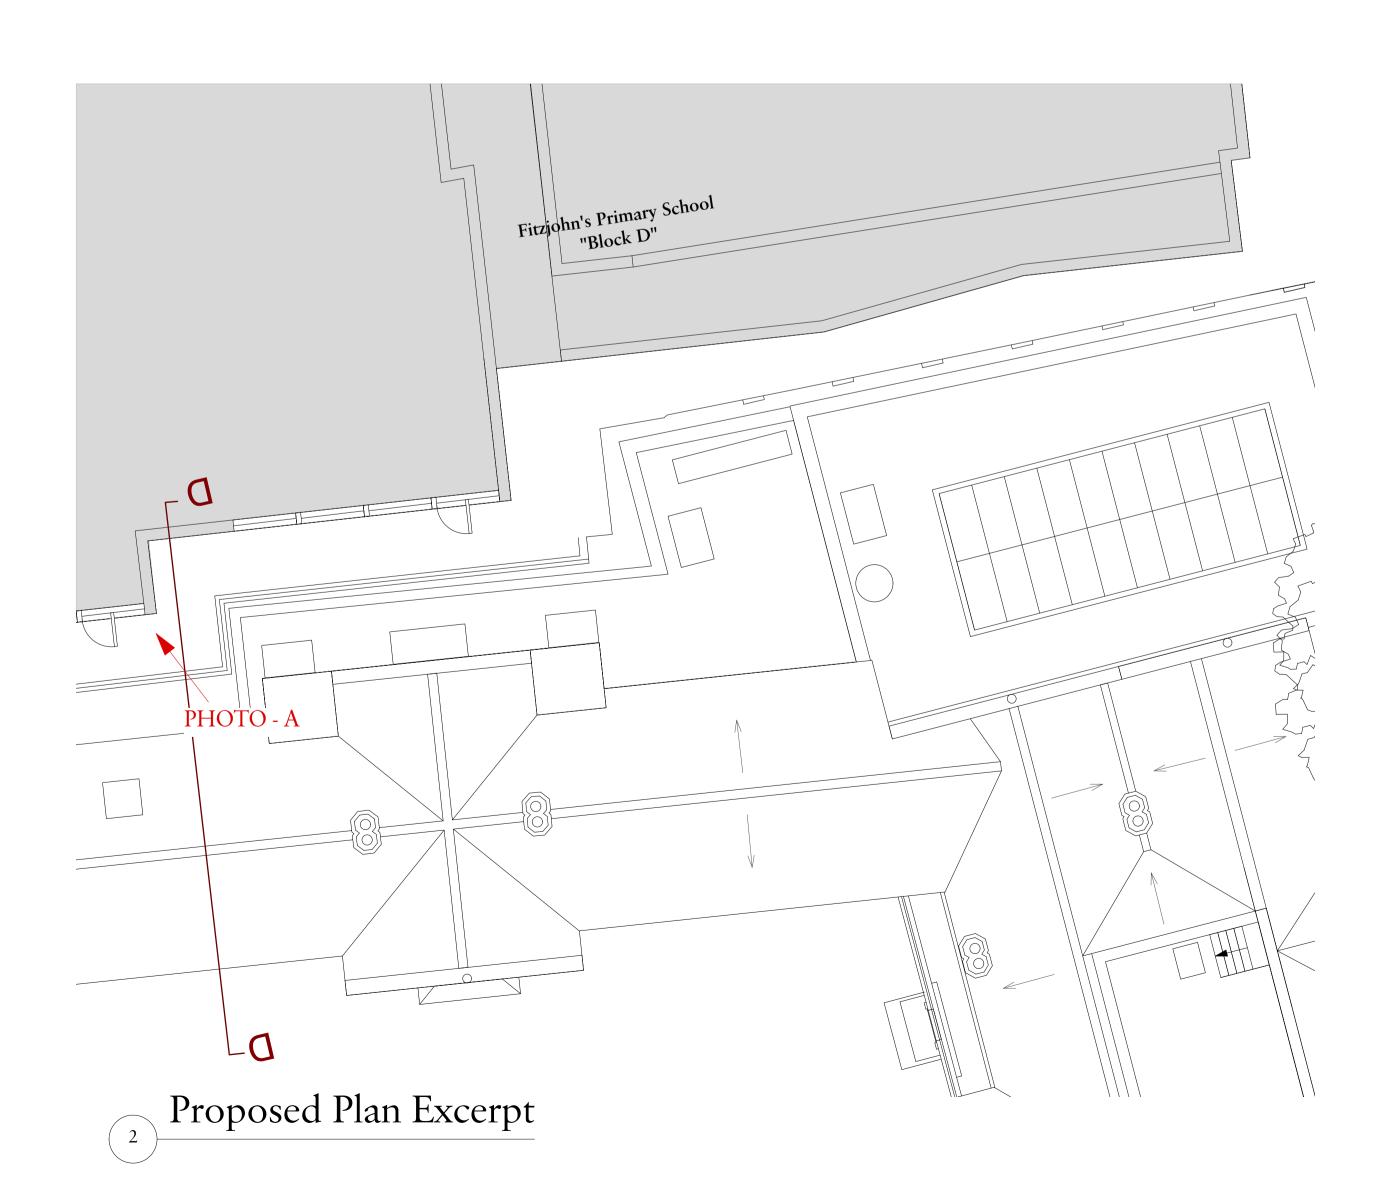

### Plans showing area comparisons at ROOF PLAN LEVEL

(Sections showing comparsion across all levels)



Consented

Camden Consent Reference: 2019/4229/P, dated 4 October 2019





**CONSENTED AREA** 

PROPOSED ADDITIONAL AREA

PROPOSED REDUCED AREA

#### Charlton Brown Architecture & Interiors

The Belvedere, 2 Back Lane, Hampstead, London, NW3 1HL

Telephone +44(0)20 7794 1234 office@charltonbrown.com www.charltonbrown.com

Client Mr Daniel Ross Project 82 Fitzjohns Avenue

Drawing Title Roof Plan Comparison

Date Checked Drawn 15/07/2020 Scale

1:200 @ A1

Issue Status

FOR PLANNING

Project Number 20003

Drawing Number A-PL-00-404





Proposed Section





Photo A

Rev Date Details

- OBSCURE GLAZING

#### Charlton Brown Architecture & Interiors

The Belvedere, 2 Back Lane, Hampstead, London, NW3 1HL

Telephone +44(0)20 7794 1234 office@charltonbrown.com www.charltonbrown.com

Mr Daniel Ross Project 82 Fitzjohns Avenue Drawing Title Proposed Section DD

Drawn Checked 30/12/2020

1:200 @ A1

Issue Status

FOR PLANNING

Drawing Number Revision A-PL-00-407 Project Number 20003



# Plans showing area comparisons at GROUND FLOOR LEVEL (Sections showing comparsion across all levels)



Camden Consent Reference: 2019/4229/P, dated 4 October 2019







PROPOSED REDUCED AREA

Consented (sections)

Proposed (sections)





Charlton Brown
Architecture & Interiors

The Belvedere, 2 Back Lane, Hampstead, London, NW3 1HL

Telephone +44(0)20 7794 123