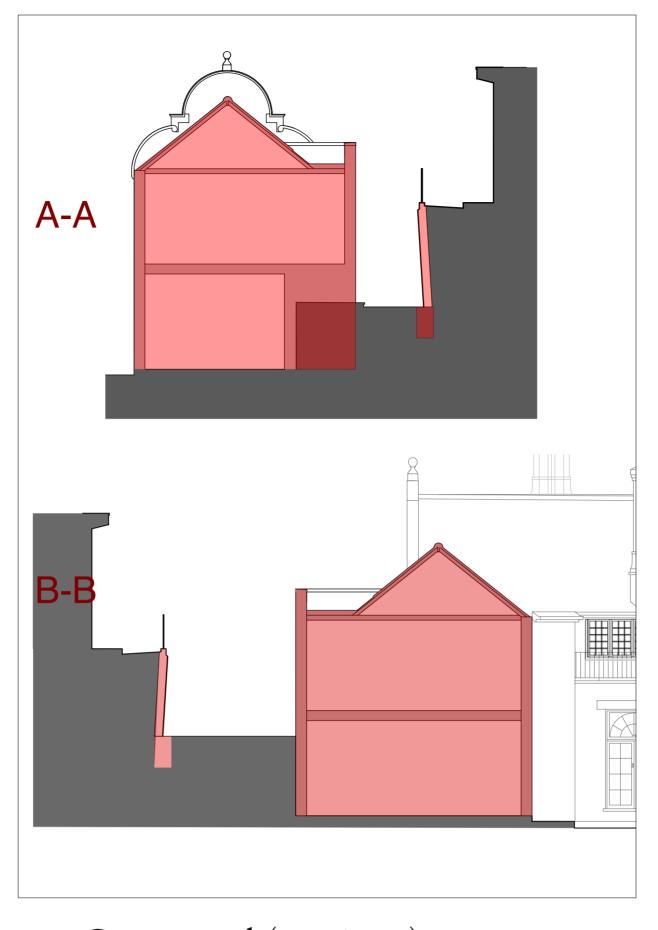

### Plans showing area comparisons at ROOF PLAN LEVEL

(Sections showing comparsion across all levels)

Consented

Camden Consent Reference: 2019/4229/P, dated 4 October 2019

**CONSENTED AREA** 

PROPOSED ADDITIONAL AREA