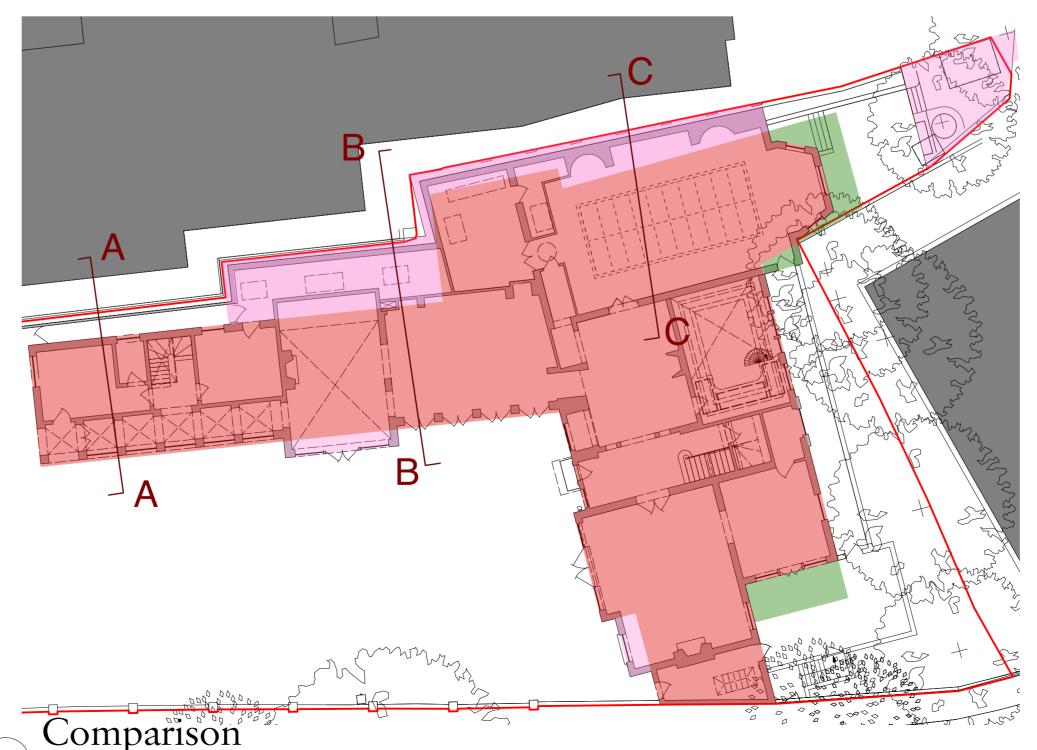

### Plans showing area comparisons at ROOF PLAN LEVEL

(Sections showing comparsion across all levels)

Consented

Camden Consent Reference: 2019/4229/P, dated 4 October 2019

**CONSENTED AREA** 

PROPOSED ADDITIONAL AREA

PROPOSED REDUCED AREA