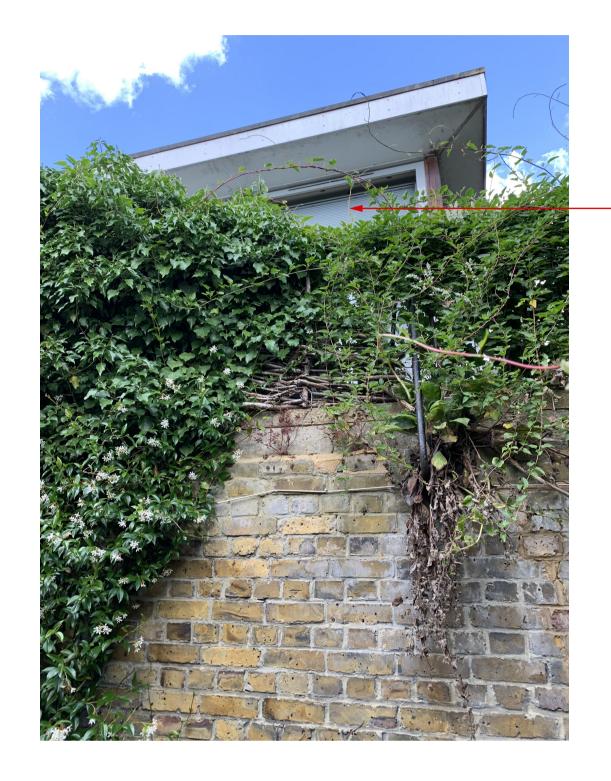

### Plans showing area comparisons at ROOF PLAN LEVEL

(Sections showing comparsion across all levels)



Consented

Camden Consent Reference: 2019/4229/P, dated 4 October 2019





**CONSENTED AREA** 

PROPOSED ADDITIONAL AREA

PROPOSED REDUCED AREA

#### Charlton Brown Architecture & Interiors

The Belvedere, 2 Back Lane, Hampstead, London, NW3 1HL

Telephone +44(0)20 7794 1234 office@charltonbrown.com www.charltonbrown.com

Client Mr Daniel Ross Project 82 Fitzjohns Avenue

Drawing Title Roof Plan Comparison

Date Checked Drawn 15/07/2020 Scale

1:200 @ A1

Issue Status

FOR PLANNING

Project Number 20003

Drawing Number A-PL-00-404





Proposed Section





Photo A

Rev Date Details

- OBSCURE GLAZING

#### Charlton Brown Architecture & Interiors

The Belvedere, 2 Back Lane, Hampstead, London, NW3 1HL

Telephone +44(0)20 7794 1234 office@charltonbrown.com www.charltonbrown.com

Mr Daniel Ross Project 82 Fitzjohns Avenue Drawing Title Proposed Section DD

Drawn Checked 30/12/2020

1:200 @ A1

Issue Status

FOR PLANNING

Drawing Number Revision A-PL-00-407 Project Number 20003



# Plans showing area comparisons at GROUND FLOOR LEVEL (Sections showing comparsion across all levels)



Camden Consent Reference: 2019/4229/P, dated 4 October 2019







PROPOSED REDUCED AREA

Consented (sections)

Proposed (sections)





Charlton Brown
Architecture & Interiors

The Belvedere, 2 Back Lane, Hampstead, London, NW3 1HL

Telephone +44(0)20 7794 1234