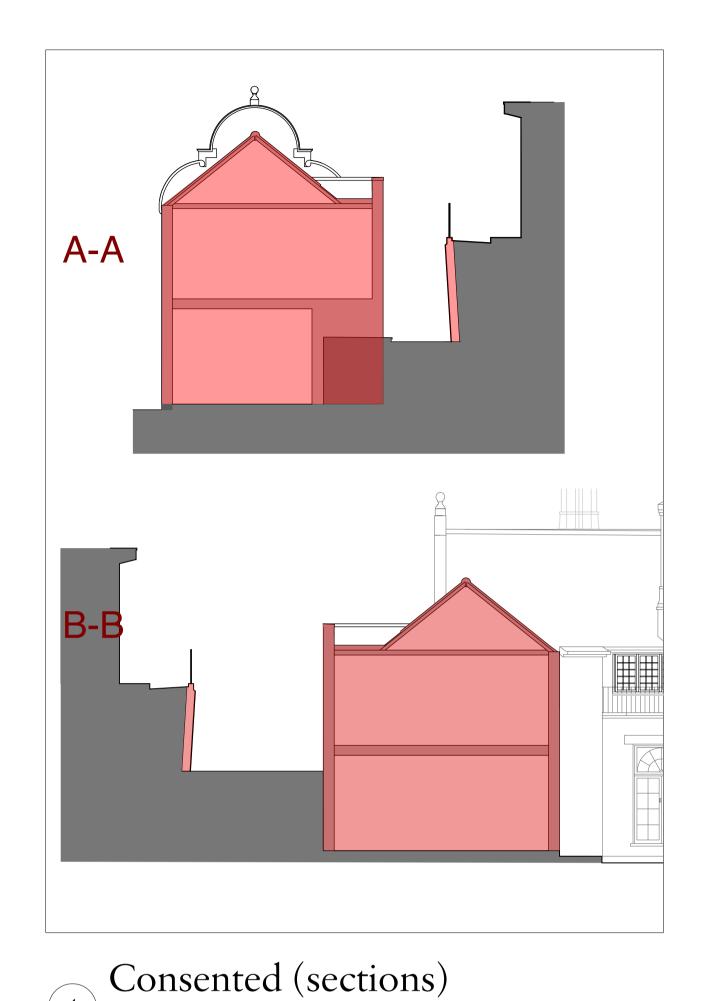

### Plans showing area comparisons at ROOF PLAN LEVEL

(Sections showing comparsion across all levels)

Consented

Camden Consent Reference: 2019/4229/P, dated 4 October 2019

**CONSENTED AREA** 

PROPOSED ADDITIONAL AREA