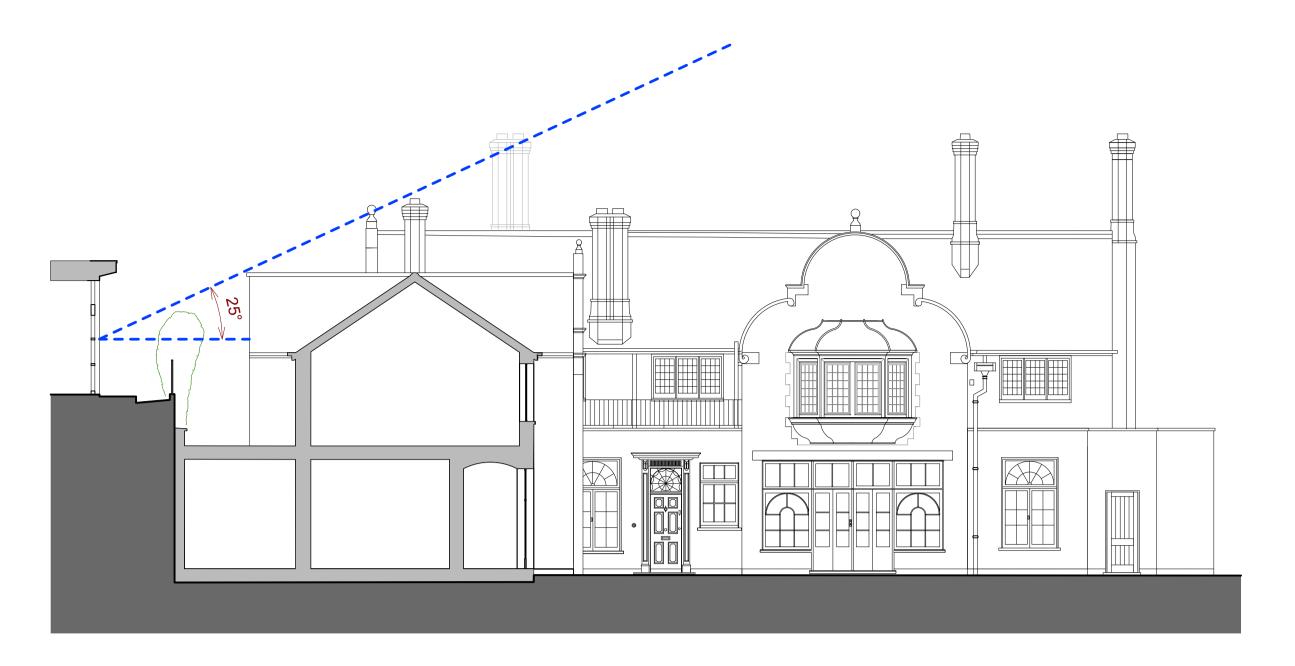

Photo A

Rev Date Details

- OBSCURE GLAZING

#### Charlton Brown Architecture & Interiors

The Belvedere, 2 Back Lane, Hampstead, London, NW3 1HL

Telephone +44(0)20 7794 1234 office@charltonbrown.com www.charltonbrown.com

Mr Daniel Ross Project 82 Fitzjohns Avenue Drawing Title Proposed Section DD

Drawn Checked 30/12/2020

1:200 @ A1

Issue Status

FOR PLANNING

Drawing Number Revision A-PL-00-407 Project Number 20003