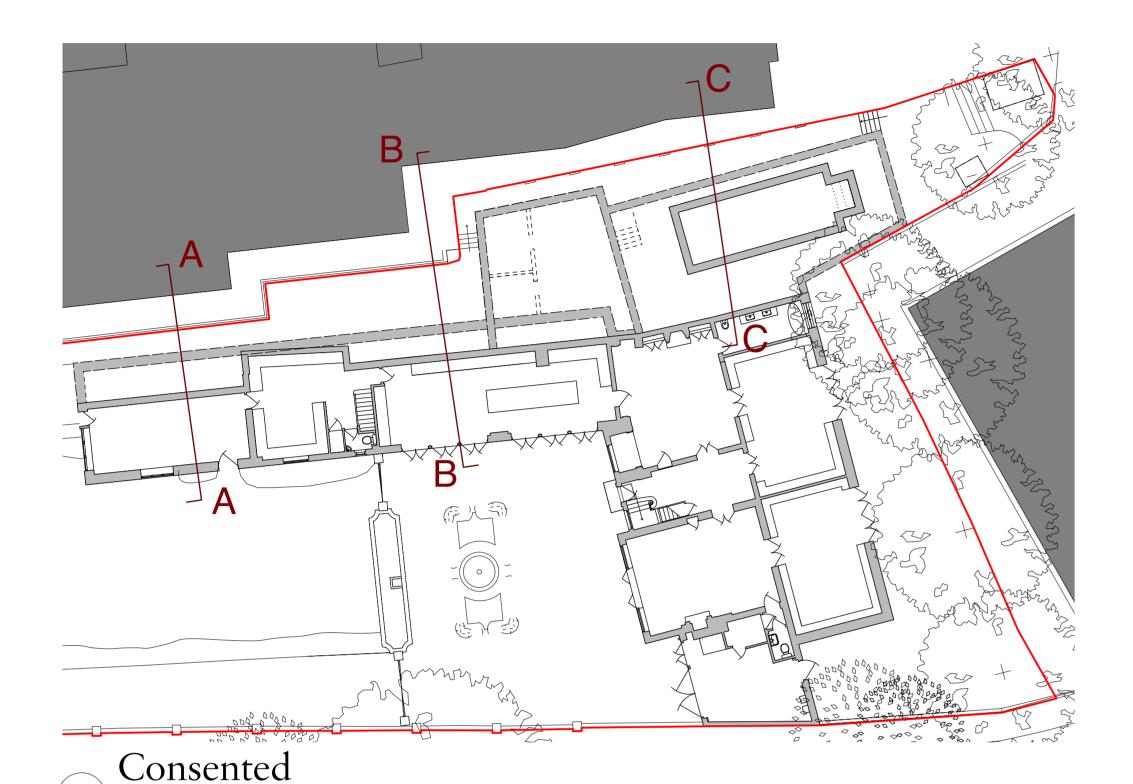

### Plans showing area comparisons at ROOF PLAN LEVEL

(Sections showing comparsion across all levels)

Consented

Camden Consent Reference: 2019/4229/P, dated 4 October 2019

**CONSENTED AREA** 

PROPOSED ADDITIONAL AREA