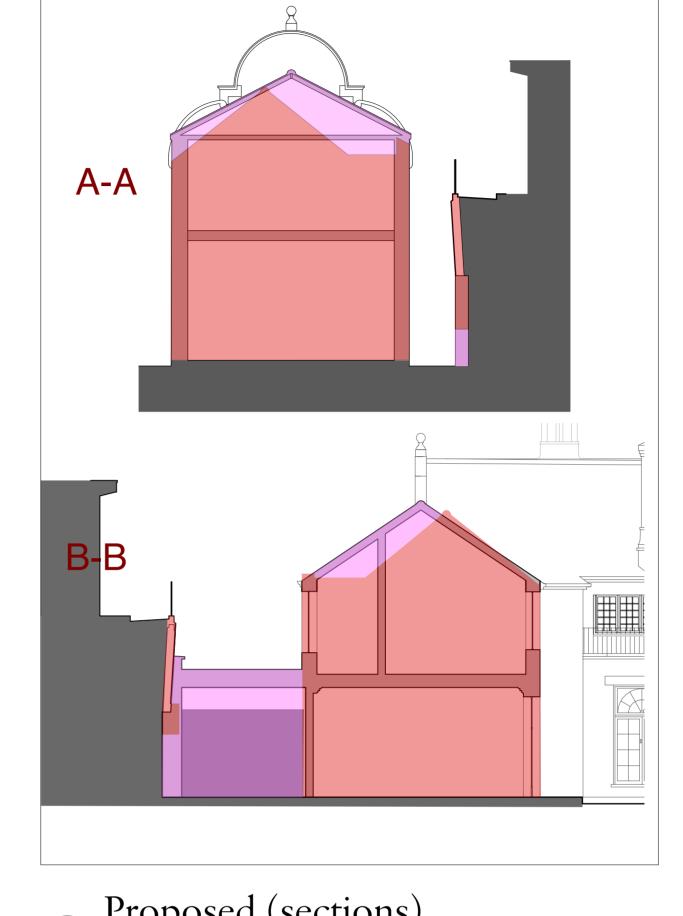

### Plans showing area comparisons at ROOF PLAN LEVEL

(Sections showing comparsion across all levels)

Consented

Camden Consent Reference: 2019/4229/P, dated 4 October 2019

**CONSENTED AREA** 

PROPOSED ADDITIONAL AREA

# Plans showing area comparisons at GROUND FLOOR LEVEL (Sections showing comparsion across all levels)

Camden Consent Reference: 2019/4229/P, dated 4 October 2019

PROPOSED REDUCED AREA

Consented (sections)

Proposed (sections)

Charlton Brown
Architecture & Interiors

The Belvedere, 2 Back Lane, Hampstead, London, NW3 1HL

Telephone +44(0)20 7794 1234
Email office@charltonbrown.com
Website www.charltonbrown.com