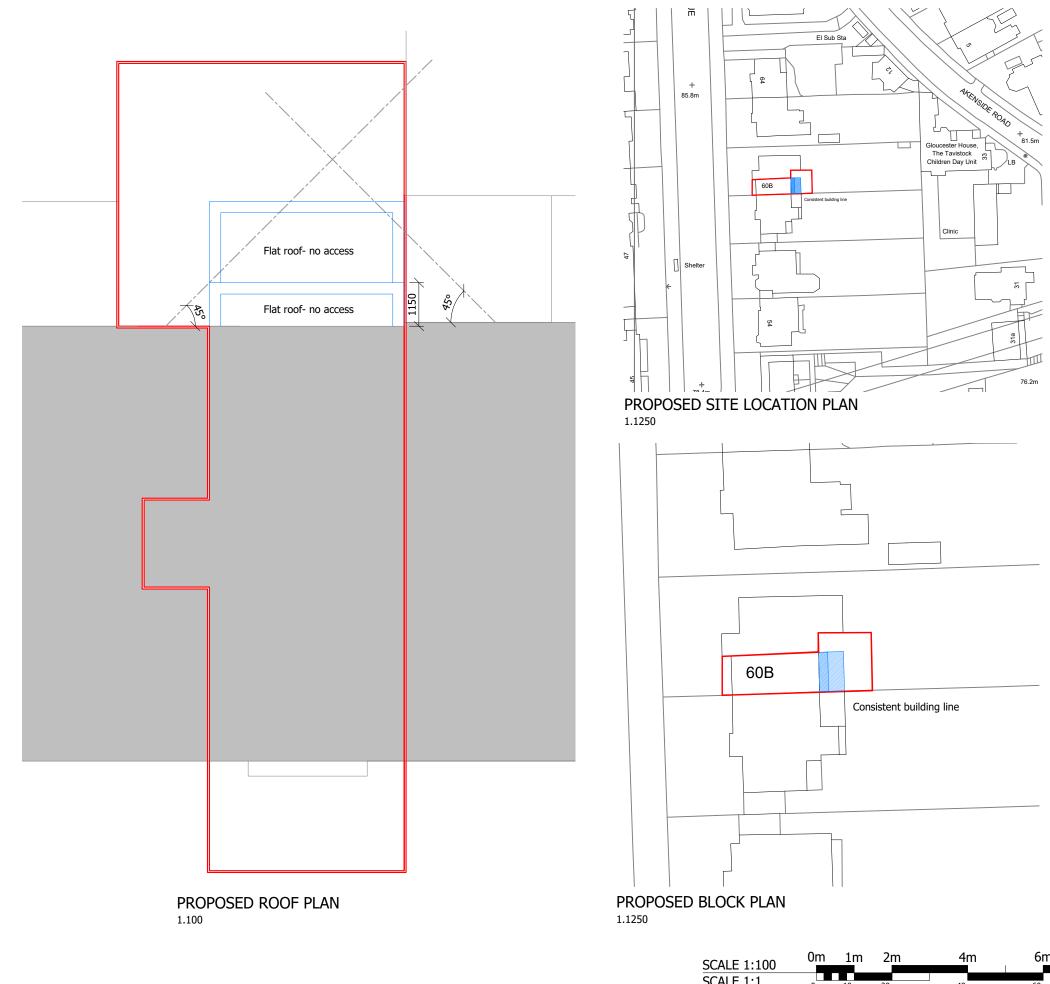

All structural elements to be signed off by structural engineer and agreed with Building Control prior to the commencement of works.

| Satus                                |                |                  |  |
|--------------------------------------|----------------|------------------|--|
| PLANNING                             |                |                  |  |
| Pojet                                |                |                  |  |
| 60b Fitzjohns Avenue                 |                |                  |  |
| Dowing Proposed Roof and Block Plans |                |                  |  |
| Job Number                           | Drawing Number | Drawing Revision |  |
| A19-213                              | PRP002         | -                |  |
| Date                                 | Scale () A3    | Drawn            |  |
| 03.03.21                             | 1.100          | -                |  |
| 2                                    |                |                  |  |