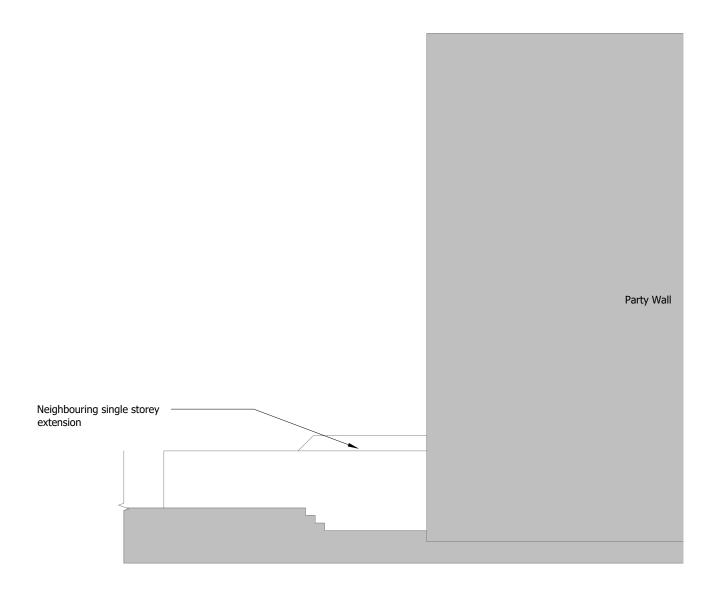

New brick face extension to match existing with stone coping

Return slim-line aluminium doors

Decked area as existing

EXISTING SIDE (NORTH) ELEVATION

PROPOSED SIDE (NORTH) ELEVATION

SCALE 1:100 SCALE 1:1

These plans have been drawn for the purpose of planning permission and lawful consents.