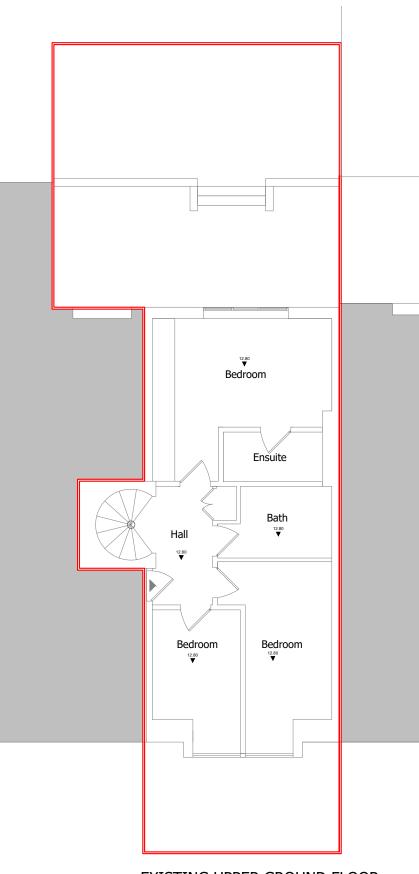

EXISTING UPPER GROUND FLOOR 1.100

These plans have been drawn for the purpose of planning permission and lawful consents.

All drawings to be signed off by building control before the commencement of any works.

Any measurments required for construction must not be scaled from this drawing but taken on site.

All structural elements to be signed off by structural engineer and agreed with Building Control prior to the commencement of works.