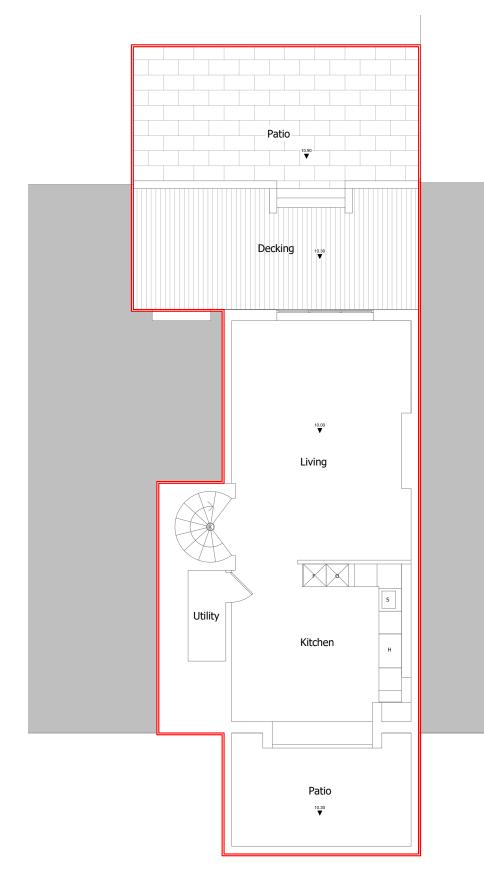

EXISTING UPPER GROUND FLOOR 1.100

These plans have been drawn for the purpose of planning permission and lawful consents.

All drawings to be signed off by building control before the commencement of any works.

Any measurments required for construction must not be scaled from this drawing but taken on site.

All structural elements to be signed off by structural engineer and agreed with Building Control prior to the commencement of works.