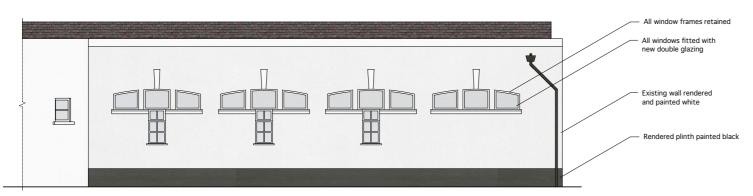

7a Lamb's C Project Title Doughty Street

| 's Conduit Pa | ssage, Lon | don, WC1R 4RG, UP                          | 1: +44(0)20 7092 308   | 1/82    | E: post@burrellmistry.com |
|---------------|------------|--------------------------------------------|------------------------|---------|---------------------------|
| t             |            | <sup>e Address</sup><br>Doughty Street, Lo | ndon WC1N 2PH          | Client  |                           |
| ear Eleva     | tion       |                                            | Project Number<br>1218 |         | -/1000                    |
| Date          | Drawn By   | Checked By                                 | Status                 | 1218/RE | 2/1002                    |