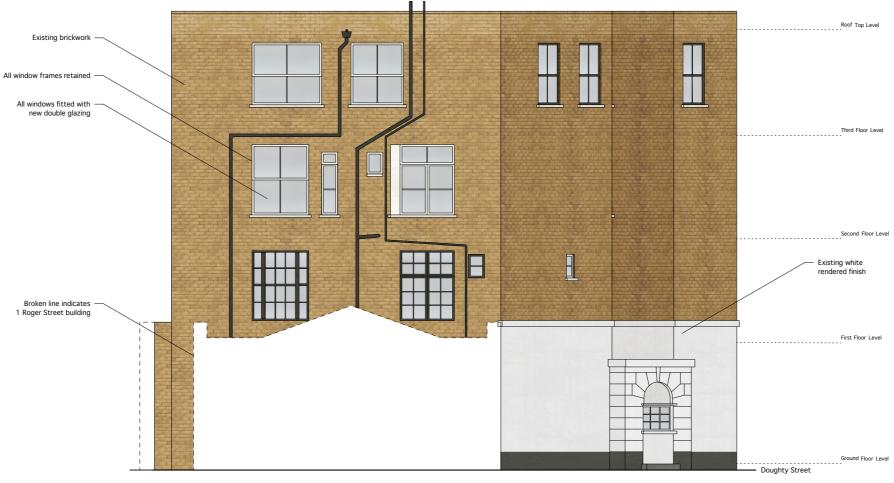

7a Lamb's C Project Title Doughty Street

| 's Conduit Pa | ssage, Lon | don, WC1R 4RG, UP                          | 1: +44(0)20 7092 308   | 1/82    | E: post@burrellmistry.com |
|---------------|------------|--------------------------------------------|------------------------|---------|---------------------------|
| t             |            | <sup>e Address</sup><br>Doughty Street, Lo | ndon WC1N 2PH          | Client  |                           |
| ear Eleva     | tion       |                                            | Project Number<br>1218 |         | -/1000                    |
| Date          | Drawn By   | Checked By                                 | Status                 | 1218/RE | 2/1002                    |