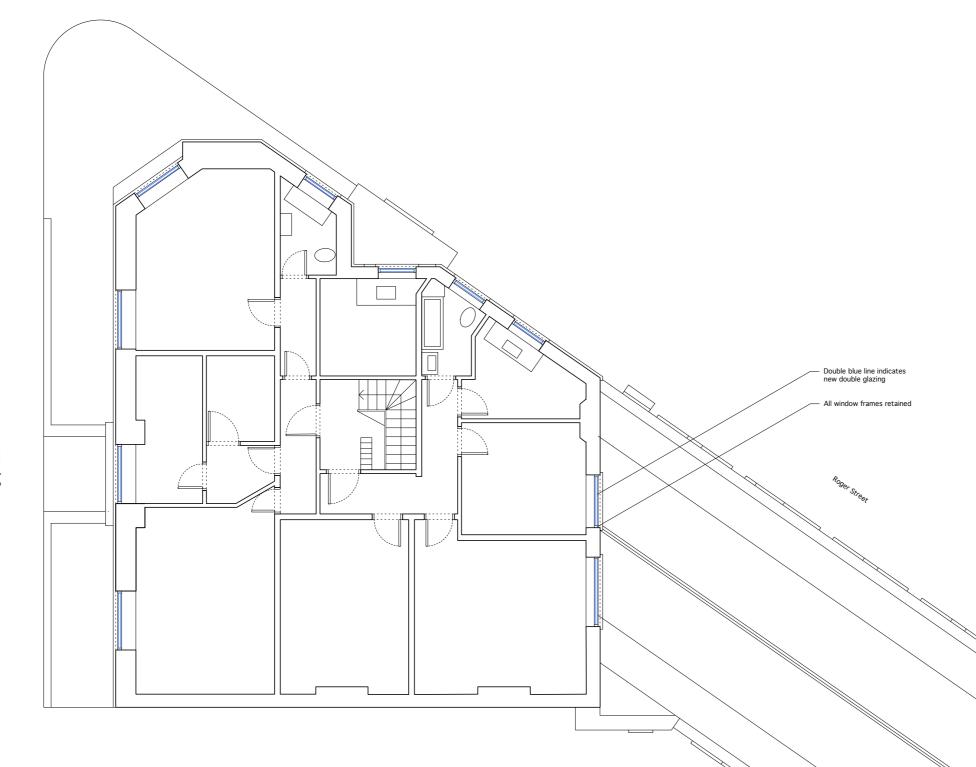

7a Lamb's Conduit Passage, London, WC1R 4RG, UK

| S CONDUIL Pa | ssage, London, | WOIR 4RG, UP    | 1. +44(0)20 7092 308 | E. post@burrellifilistry.com |
|--------------|----------------|-----------------|----------------------|------------------------------|
|              | Site Addr      | ess             |                      | Client                       |
|              | 1 Doug         | ghty Street, Lo |                      |                              |
|              |                |                 | Project Number       | Drawing Number               |
| econd Flo    | or Plan        |                 | 1218                 |                              |
| ite          | Drawn By       | Checked By      | Status               | 1218/SFP/1007                |
| 14/08/20     | IT             | JB              | Planning             |                              |

Doughty S

5 m

General Notes: All dimensions to be checked on site. All dimensions in mm. DO NOT SCALE drawing. Burrell & Mistry Itd. is a limited company registered in the UK. © All drawings and designs remain the copyright of Burrell & Mistry Itd.