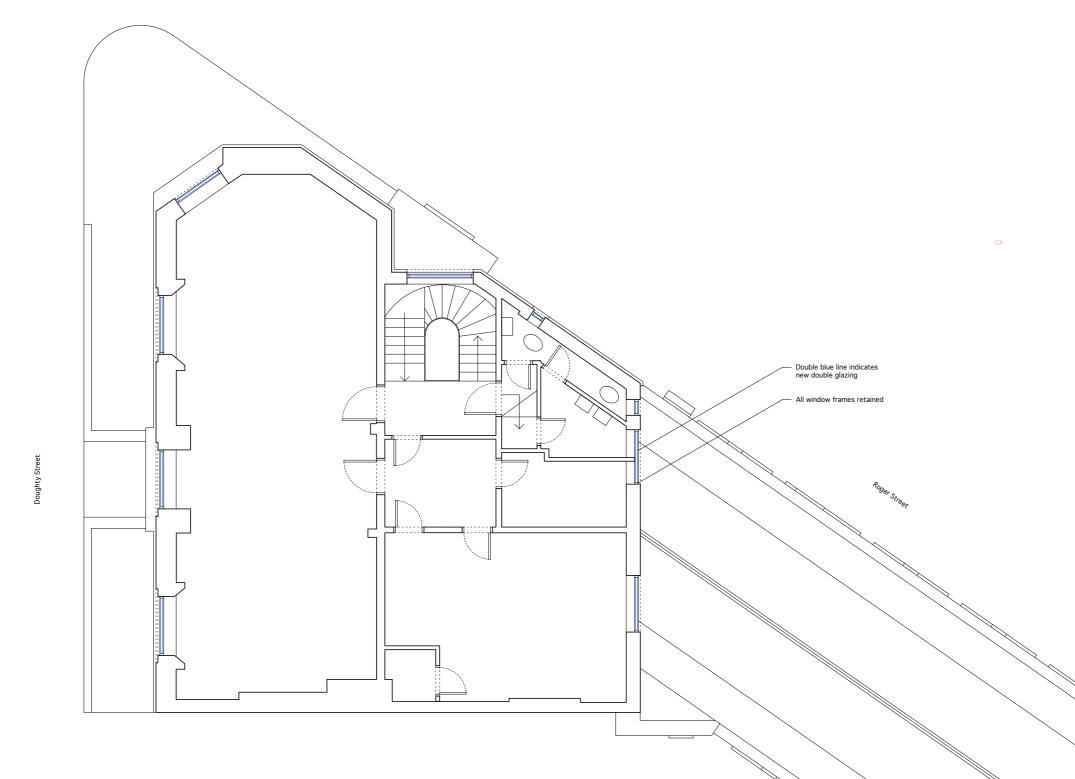

Rev. Chk. Revision Description

7a Lamb's ( Project Title Doughty Street Drawing Title Proposed First Scale 1:100 @ A3

| 's Conduit Pa                     | ssage, Londor | , WC1R 4RG, U | X 1: +44(0)20 7092 308 | E: post@burrellmistry.com |
|-----------------------------------|---------------|---------------|------------------------|---------------------------|
|                                   | Site A        | dress         |                        | Client                    |
| 1 Doughty Street, London WC1N 2PH |               |               |                        |                           |
|                                   |               |               | Project Number         | Drawing Number            |
| irst Floor I                      | Plan          |               | 1218                   |                           |
| Date                              | Drawn By      | Checked By    | Status                 | 1218/FFP/1006             |
| 14/08/20                          | IT            | JB            | Planning               |                           |