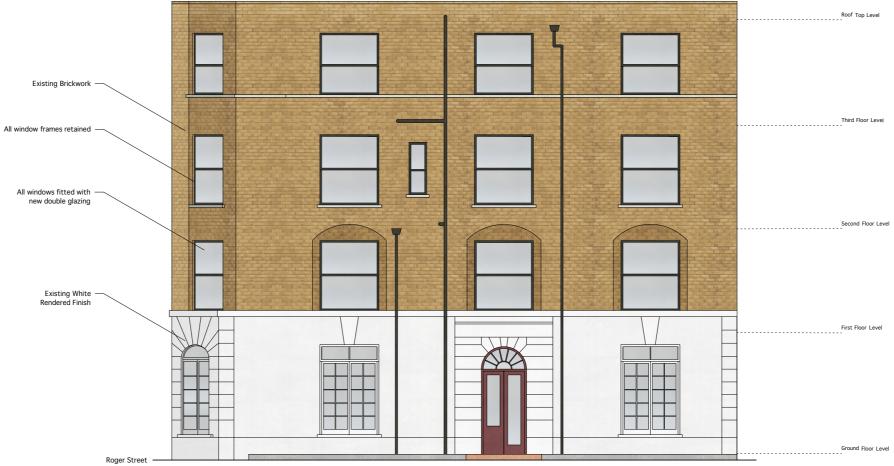

|                            | 1 Dou          | ghty Street, Lo  |                        |              |
|----------------------------|----------------|------------------|------------------------|--------------|
| ront Eleva                 | ition          |                  | Project Number<br>1218 |              |
| <sup>ate</sup><br>14/08/20 | Drawn By<br>IT | Checked By<br>JB | Status<br>Planning     | 1218/FE/1001 |