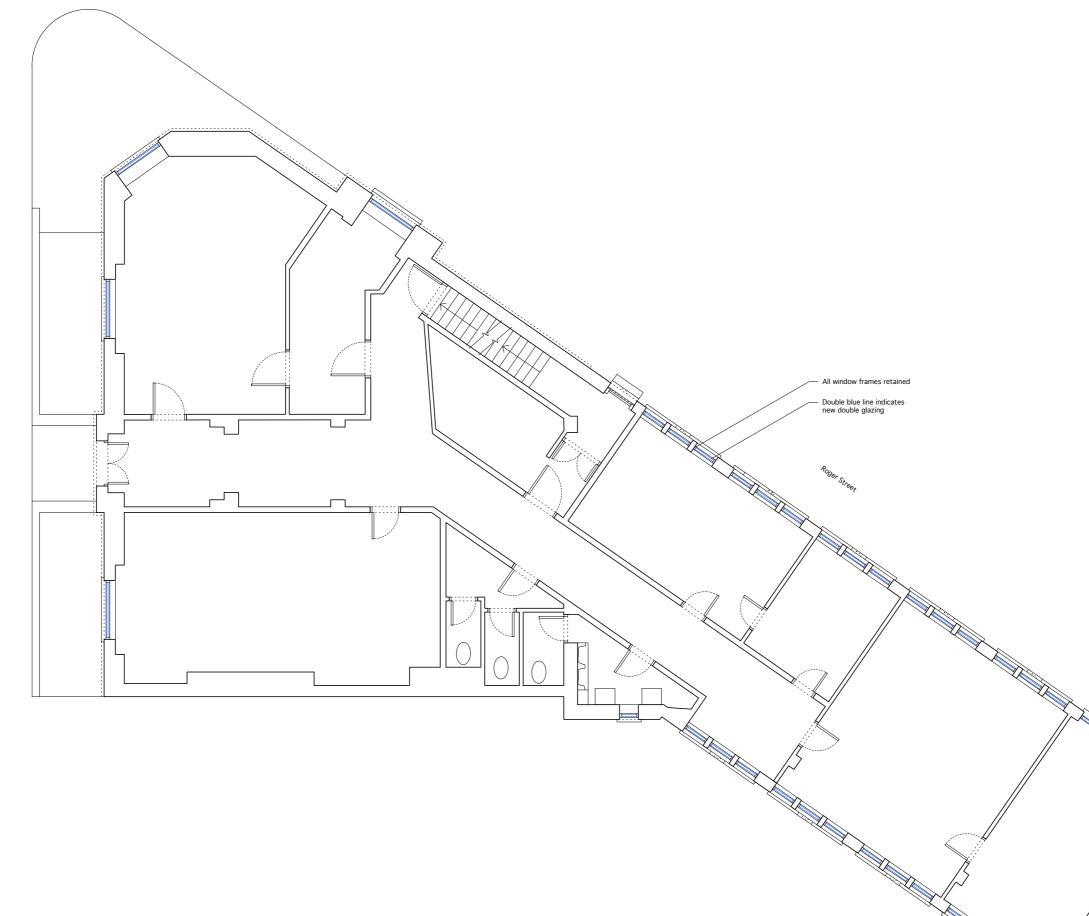

| t                 | Site Add<br>1 Dou |                  | ndon WC1N 2PH          | Client        |
|-------------------|-------------------|------------------|------------------------|---------------|
| Ground Floor Plan |                   |                  | Project Number<br>1218 |               |
| Date<br>14/08/20  | Drawn By<br>IT    | Checked By<br>JB | Status<br>Planning     | 1218/GFP/1005 |