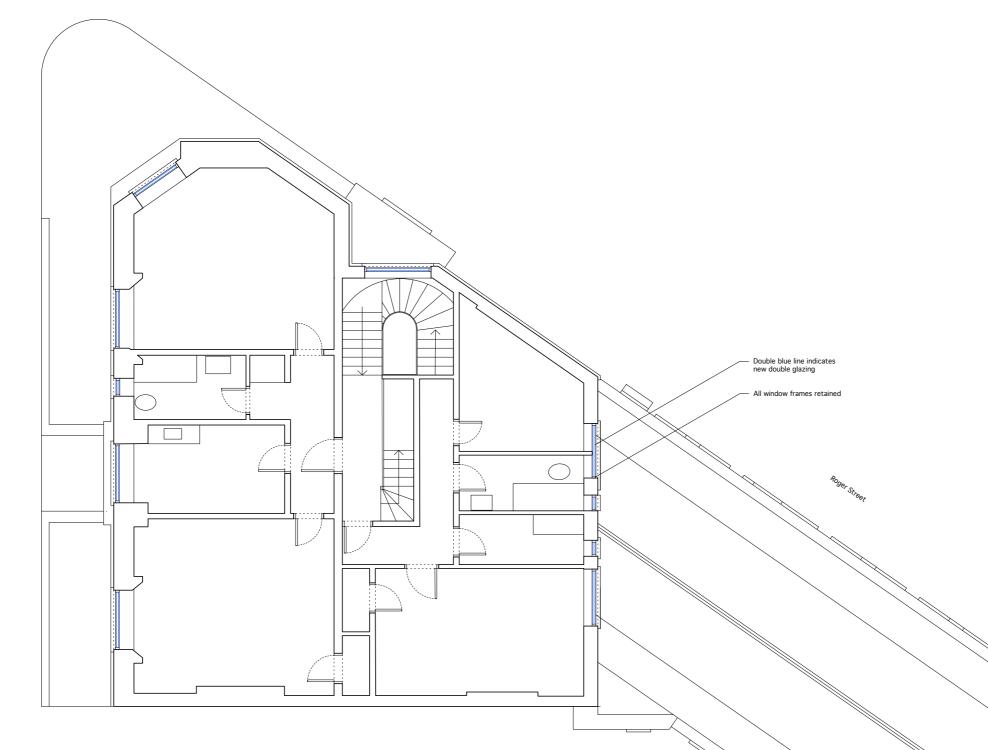

7a Lamb's Conduit Passage, London, WC1R 4RG, UK

| S CONDUIL Pa | ssage, London, | WOIR 4RG, UP    | 1. +44(0)20 7092 308 | E. post@burrellifilistry.com |
|--------------|----------------|-----------------|----------------------|------------------------------|
|              | Site Addr      | ess             |                      | Client                       |
|              | 1 Doug         | ghty Street, Lo |                      |                              |
|              |                |                 | Project Number       | Drawing Number               |
| econd Flo    | or Plan        |                 | 1218                 |                              |
| ite          | Drawn By       | Checked By      | Status               | 1218/SFP/1007                |
| 14/08/20     | IT             | JB              | Planning             |                              |