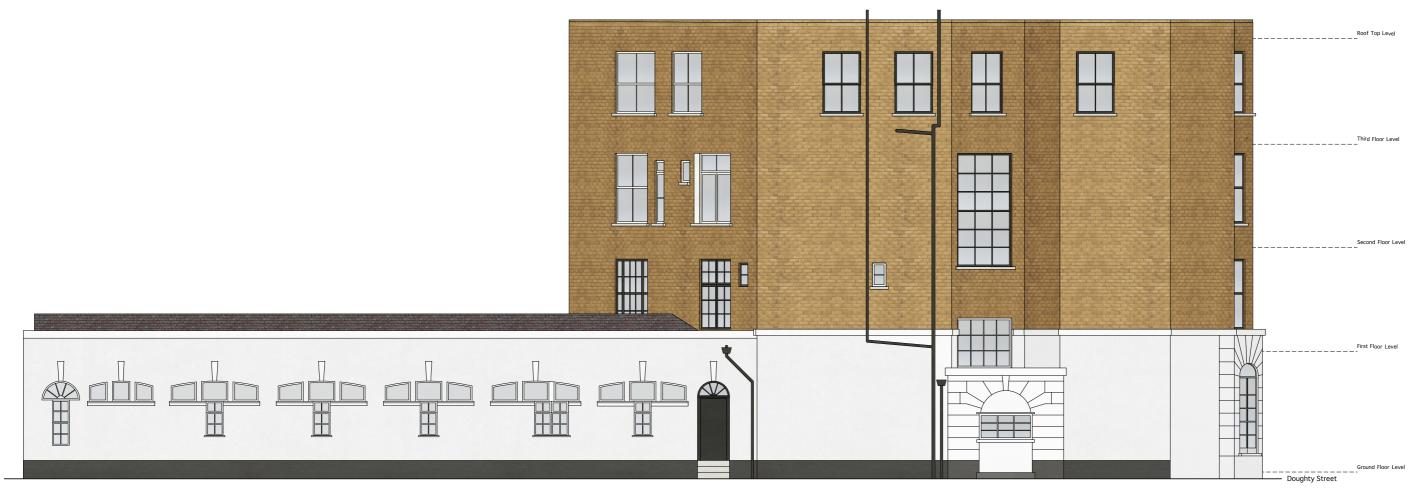

Rev. Chk. Revision Description Project Title Doughty Street 1 Doughty Street, London WC1N 2PH Drawing Title
Existing Rear Elevation Project Number 1218 Drawing Number 1218/RE/002 Scale Date 1:100 @ A3 14/08/20 Checked By Status