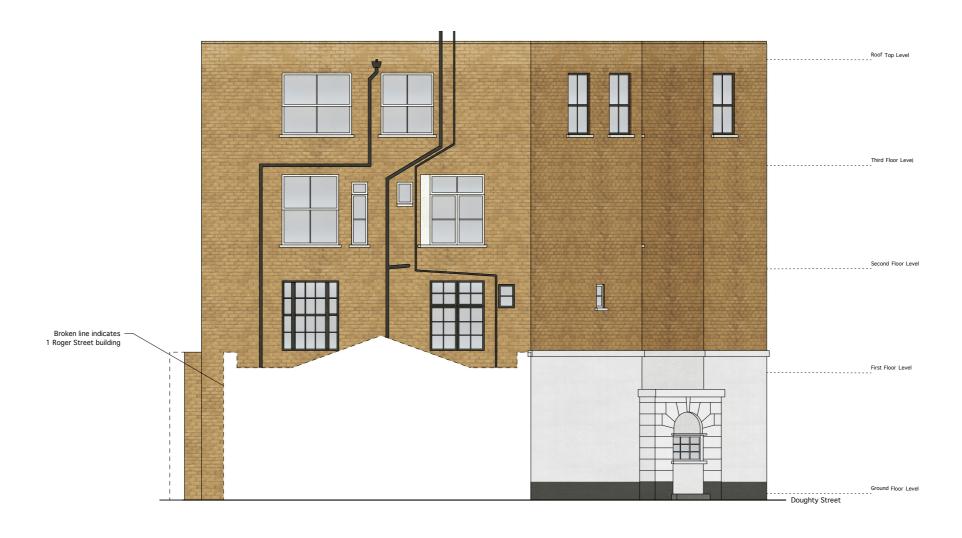

Rev. Chk. Revision Description Project Title Doughty Street 1 Doughty Street, London WC1N 2PH Drawing Title
Existing Rear Elevation Project Number 1218 Drawing Number 1218/RE/002 Scale Date 1:100 @ A3 14/08/20 Checked By Status