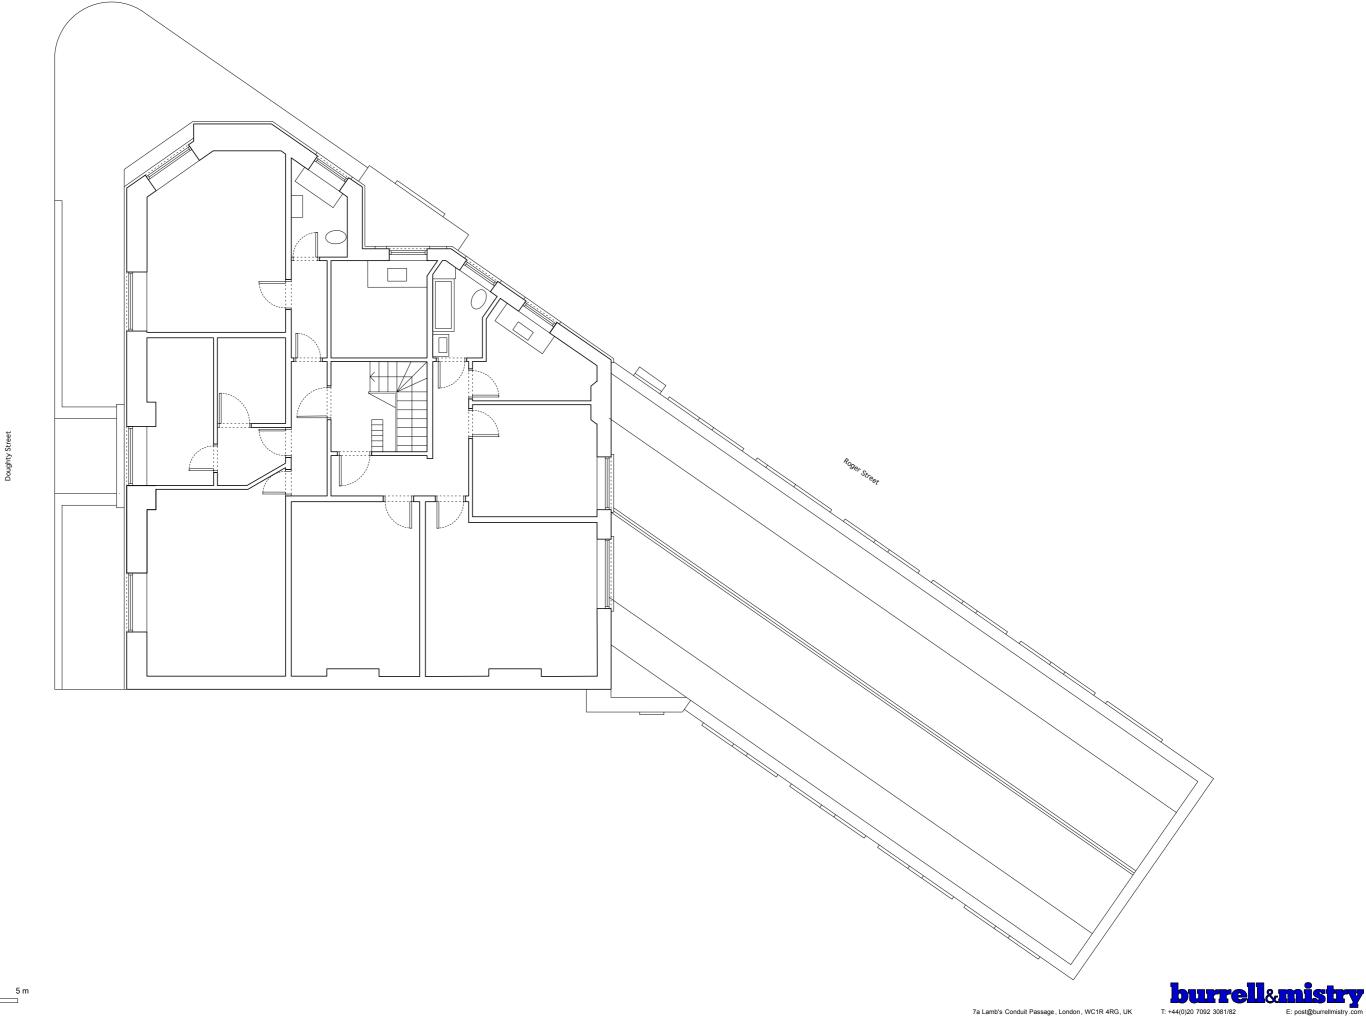

Revision Description

Project Title Doughty Street 1 Doughty Street, London WC1N 2PH Project Number Drawing Title
Existing Second Floor Plan 1218/SFP/006 Scale Date 1:100 @ A3 14/08/20 Checked By Status

JB Planning

7a Lamb's Conduit Passage, London, WC1R 4RG, UK

General Notes: All dimensions to be checked on site. All dimensions in mm.
DO NOT SCALE drawing.
Burrell & Mistry ltd. is a limited company registered in the UK.

© All drawings and designs remain the copyright of Burrell & Mistry ltd.

Drawing to be read in conjunction with all contract documents. Verify all existing conditions and dimensions on site. If in doubt, the contractor is to seek the advice of the employer's representative, site architect and engineer.

Revision Description

Project Title Doughty Street Drawing Title
Existing Third Floor Plan

1 Doughty Street, London WC1N 2PH Project Number Drawing Number 1218/TFP/007 Scale Date 1:100 @ A3 14/08/20 Checked By Status