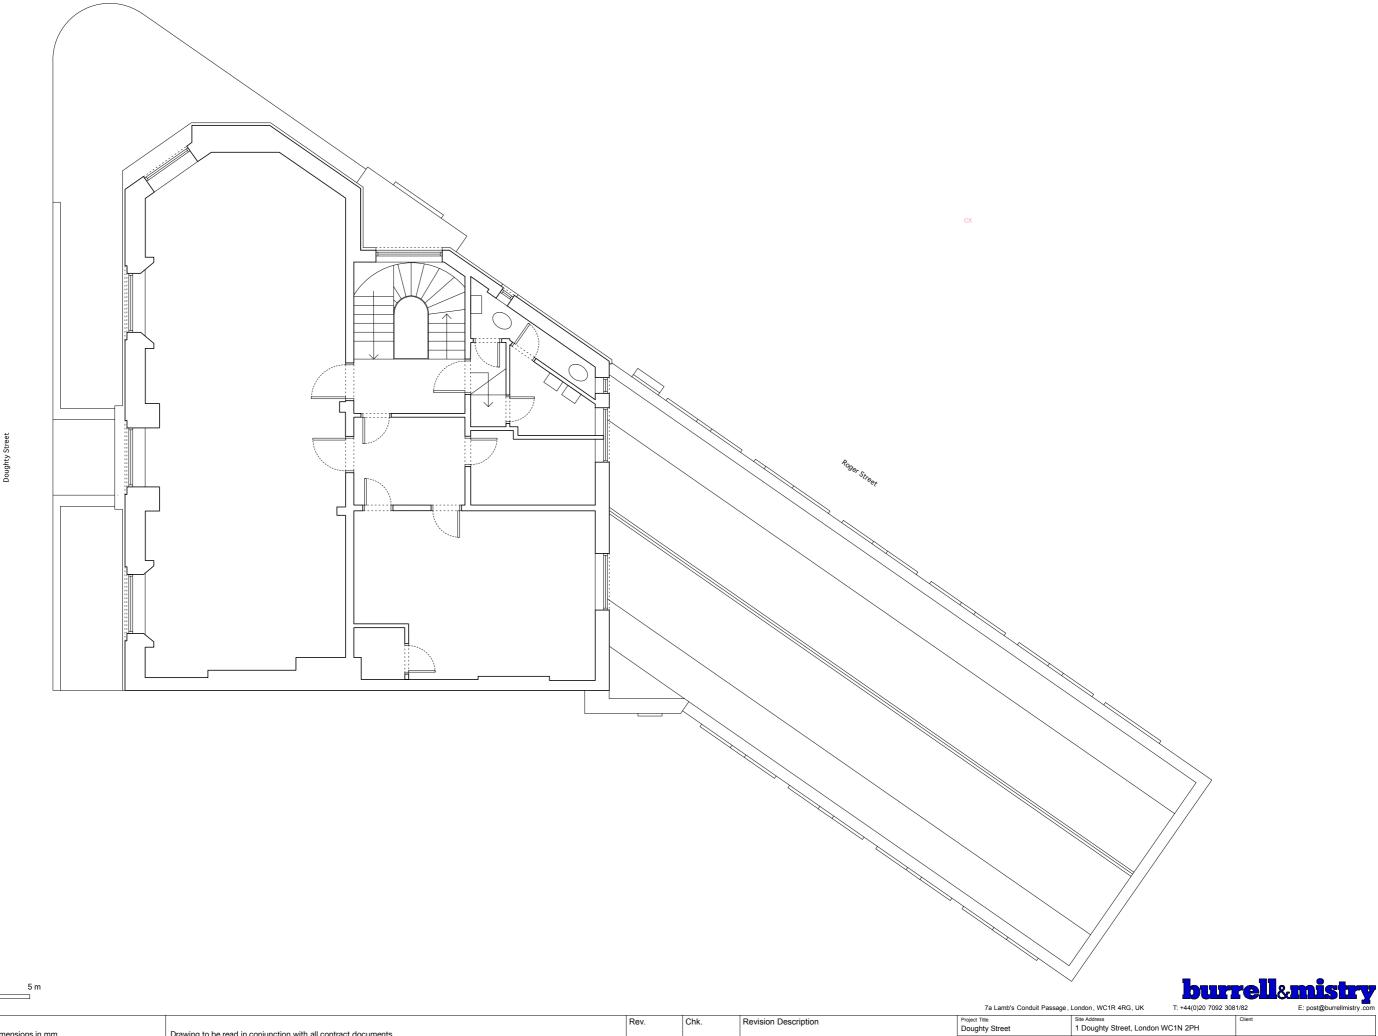

Revision Description

Project Title Doughty Street 1 Doughty Street, London WC1N 2PH Project Number Drawing Title
Existing Second Floor Plan 1218/SFP/006 Scale Date 1:100 @ A3 14/08/20 Checked By Status

JB Planning

7a Lamb's Conduit Passage, London, WC1R 4RG, UK

General Notes: All dimensions to be checked on site. All dimensions in mm.
DO NOT SCALE drawing.
Burrell & Mistry ltd. is a limited company registered in the UK.