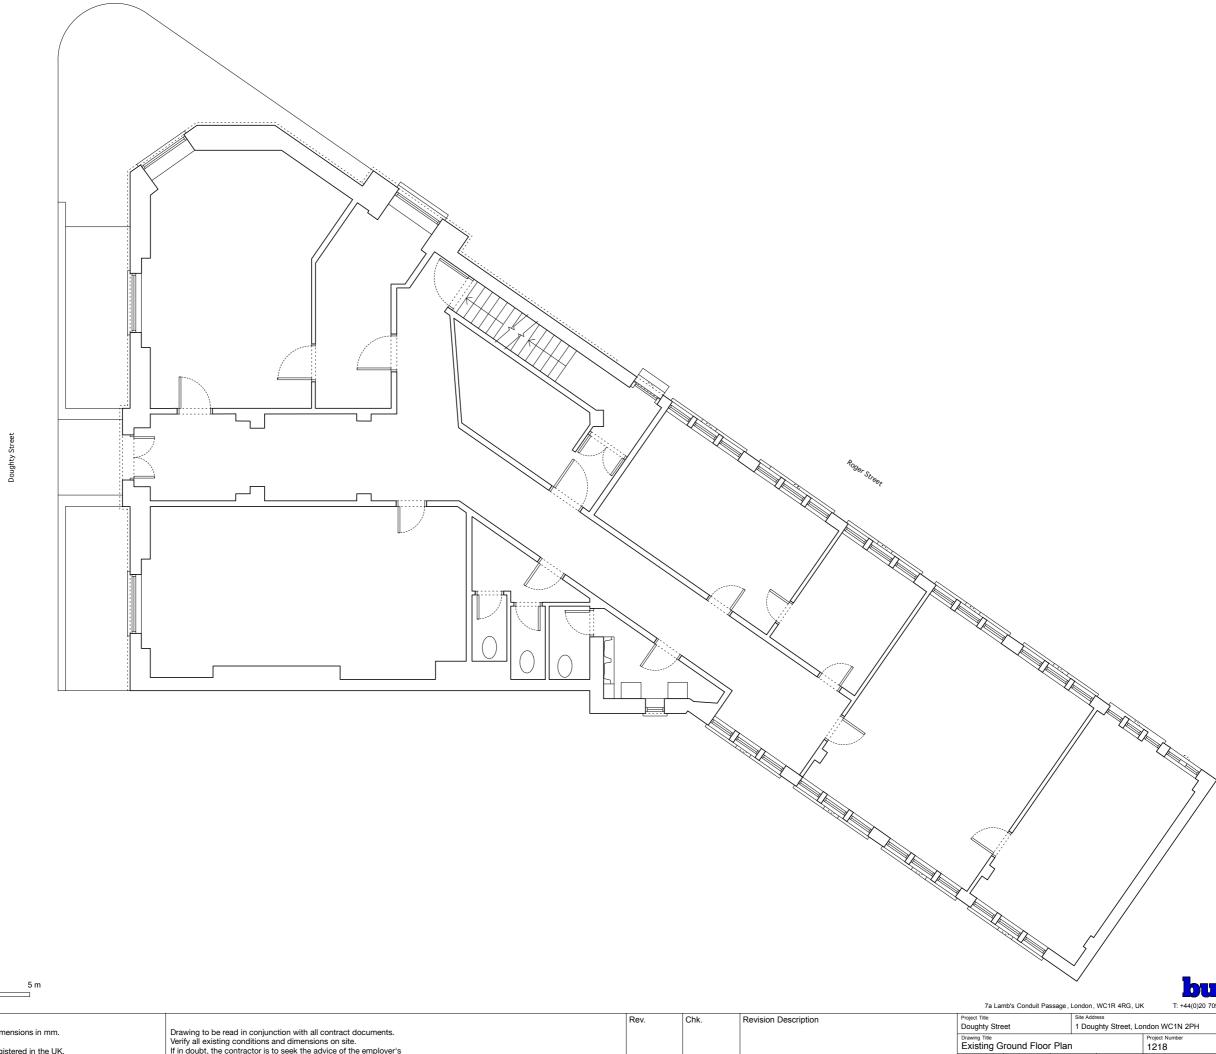

Site Address
1 Doughty Street, London WC1N 2PH Project Number Drawing Title
Existing First Floor Plan Drawing Number 1218/FFP/005 Scale Date 1:100 @ A3 14/08/20 Checked By Status

JB Planning

General Notes: All dimensions to be checked on site. All dimensions in mm.
DO NOT SCALE drawing.
Burrell & Mistry ltd. is a limited company registered in the UK.

© All drawings and designs remain the copyright of Burrell & Mistry ltd.

Drawing to be read in conjunction with all contract documents. Verify all existing conditions and dimensions on site. If in doubt, the contractor is to seek the advice of the employer's representative, site architect and engineer.