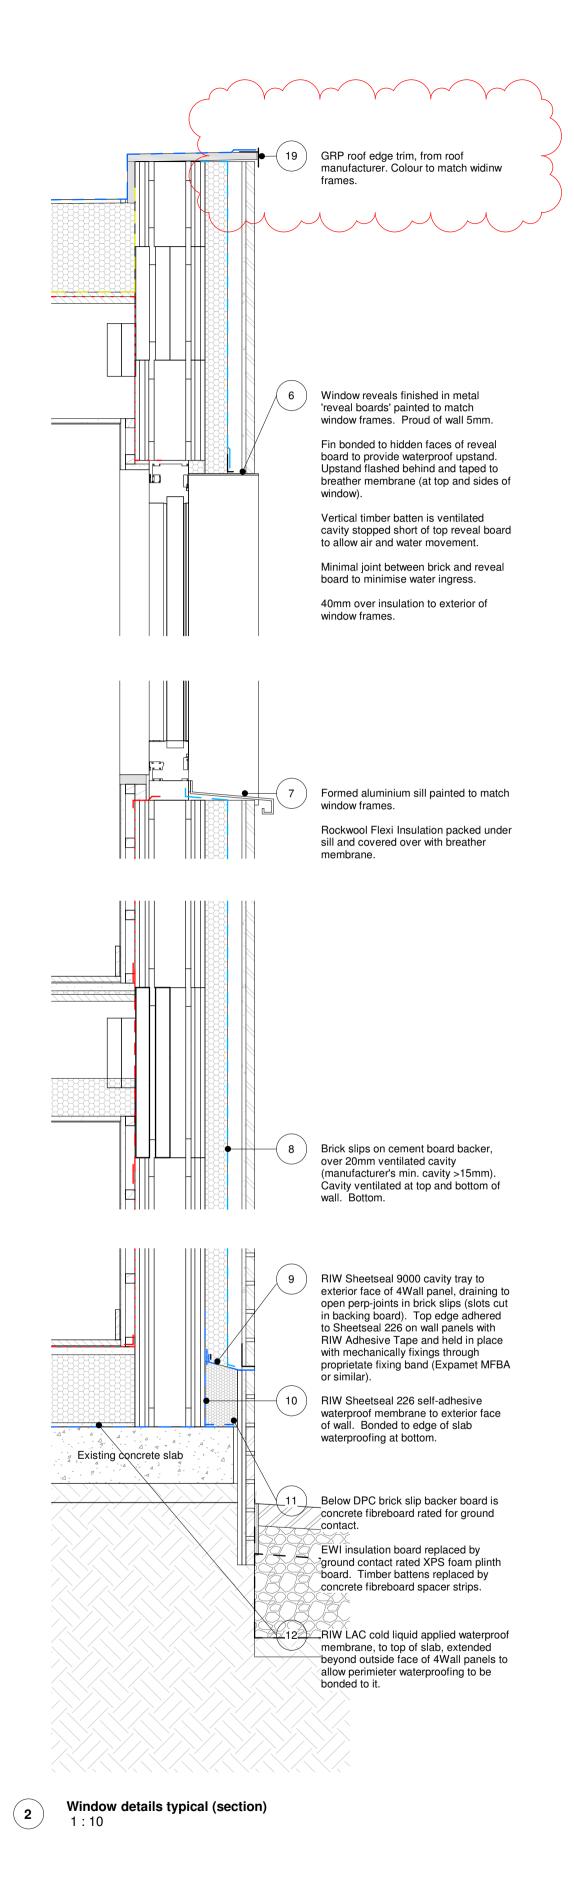

Garage door detail (section)



59 Camden Mews

PHASE + PACK + SHEET NAME

SCALE + PAPER SIZE

Wall and window details

As indicated at A1 L

REV DESCRIPTION
O1 Building control initial issue 2020.10.07 AW CB
O2 Building control 2nd issue 2020.11.03 AW CB
O3 Wall and window details 2021.02.11 AW CB
O4 Floor and internal wall buildups 2021.02.18 AW CB
revised

05 Exterior materials discharge of 2021.03.29 AW

condistions submission

Front door details (section)

114
SUITABILITY
FOR CONSTRUCTION

Key: lines

FOR CONSTRUCTION
STATUS + REV (+ OPTION)

— — Waterproof membrane— — Breather membrane

— — Vapour control membrane

----- metal finishing trim / flashing

Airtightness line, material other than membrane
Geotextile, filter fabric, or separation membrane

REF. BIM ID KIN PROJECT PROJE