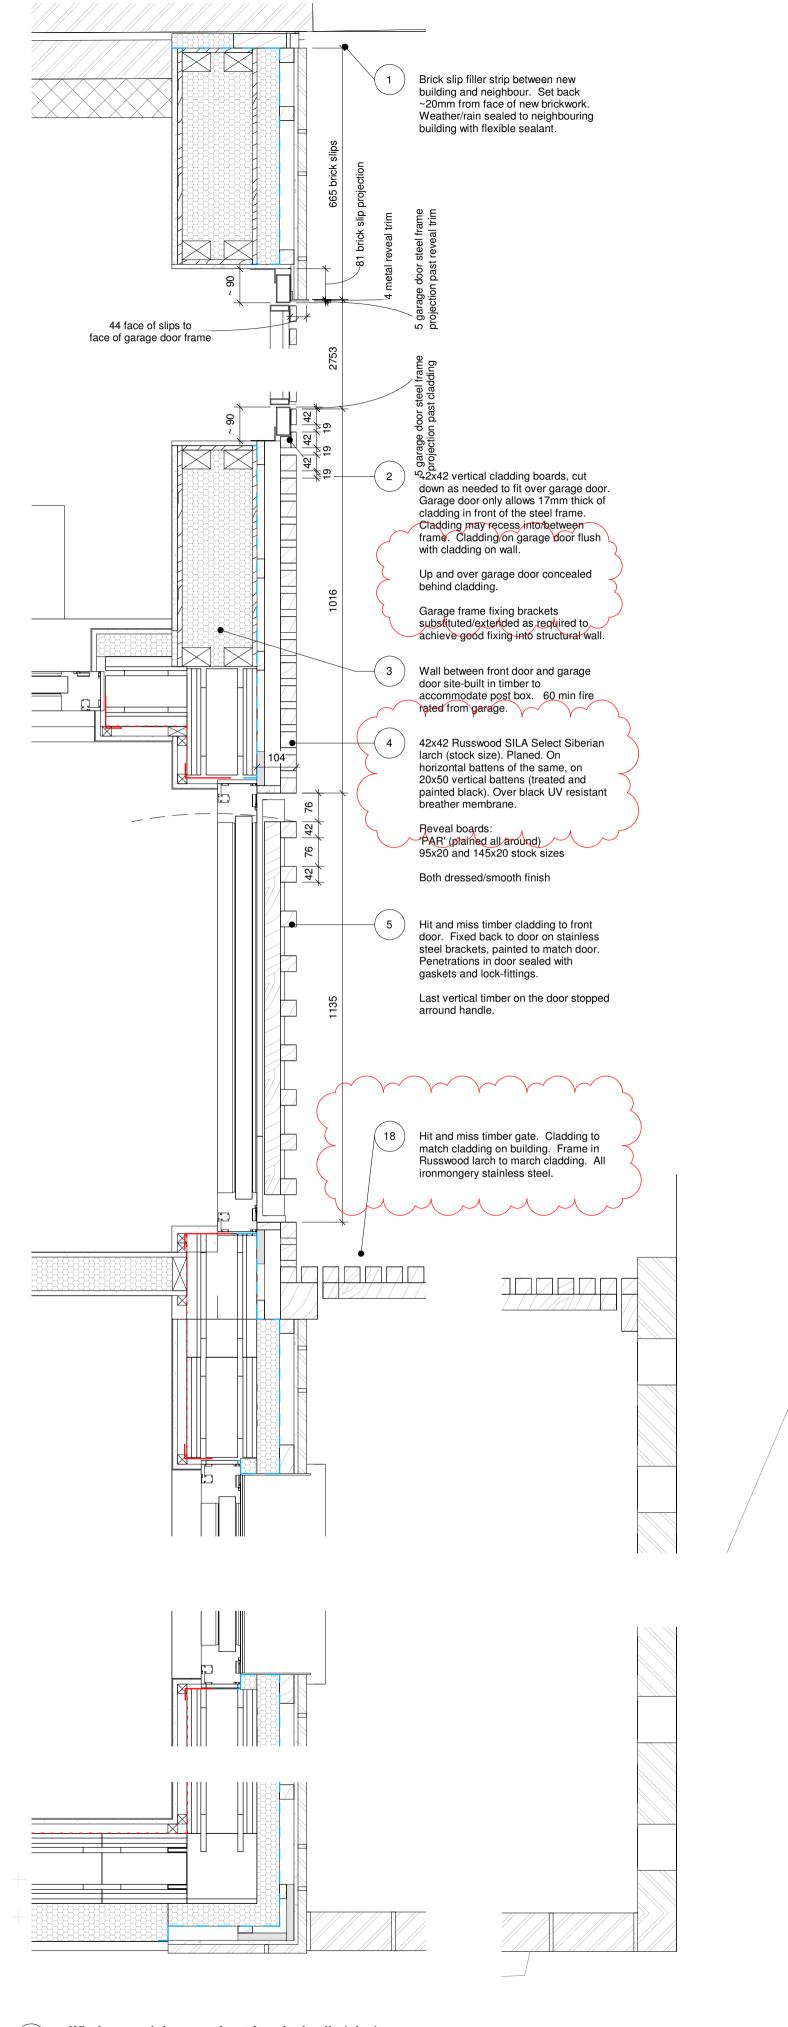

Garage door detail (section)



59 Camden Mews

PHASE + PACK + SHEET NAME

SCALE + PAPER SIZE

Wall and window details

As indicated at A1 L

REV DESCRIPTION
O1 Building control initial issue 2020.10.07 AW CB
O2 Building control 2nd issue 2020.11.03 AW CB
O3 Wall and window details 2021.02.11 AW CB
O4 Floor and internal wall buildups 2021.02.18 AW CB
revised

05 Exterior materials discharge of 2021.03.29 AW

condistions submission

Front door details (section)

114
SUITABILITY
FOR CONSTRUCTION

Key: lines

FOR CONSTRUCTION
STATUS + REV (+ OPTION)

— — Waterproof membrane— — Breather membrane

— — Vapour control membrane

----- metal finishing trim / flashing

Airtightness line, material other than membrane
Geotextile, filter fabric, or separation membrane

REF. BIM ID KIN PROJECT PRO