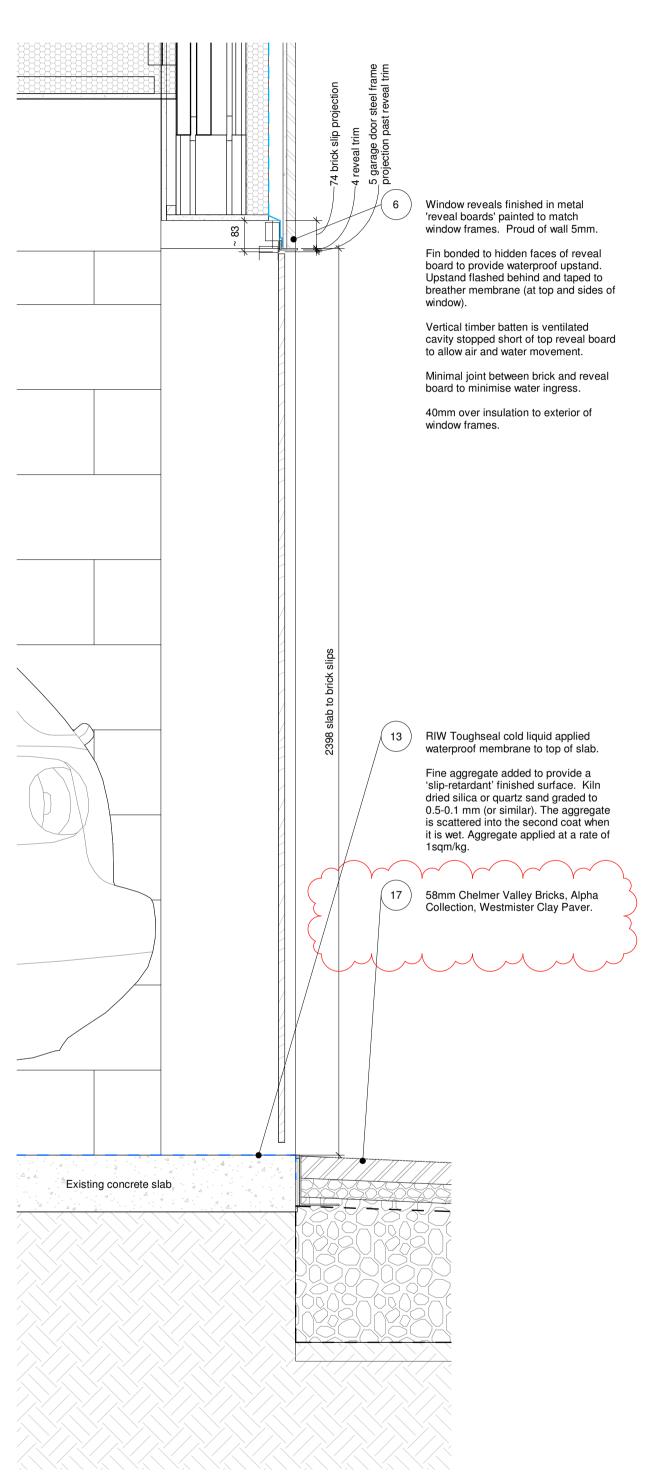

Garage door detail (section)



59 Camden Mews

PHASE + PACK + SHEET NAME

SCALE + PAPER SIZE

Wall and window details

As indicated at A1 L

REV DESCRIPTION
O1 Building control initial issue 2020.10.07 AW CB
O2 Building control 2nd issue 2020.11.03 AW CB
O3 Wall and window details 2021.02.11 AW CB
O4 Floor and internal wall buildups 2021.02.18 AW CB
revised

05 Exterior materials discharge of 2021.03.29 AW

condistions submission

Front door details (section)

114
SUITABILITY
FOR CONSTRUCTION

Key: lines

FOR CONSTRUCTION
STATUS + REV (+ OPTION)

— — Waterproof membrane— — Breather membrane

— — Vapour control membrane

----- metal finishing trim / flashing

Airtightness line, material other than membrane
Geotextile, filter fabric, or separation membrane

REF. BIM ID KIN PROJECT PROJECT