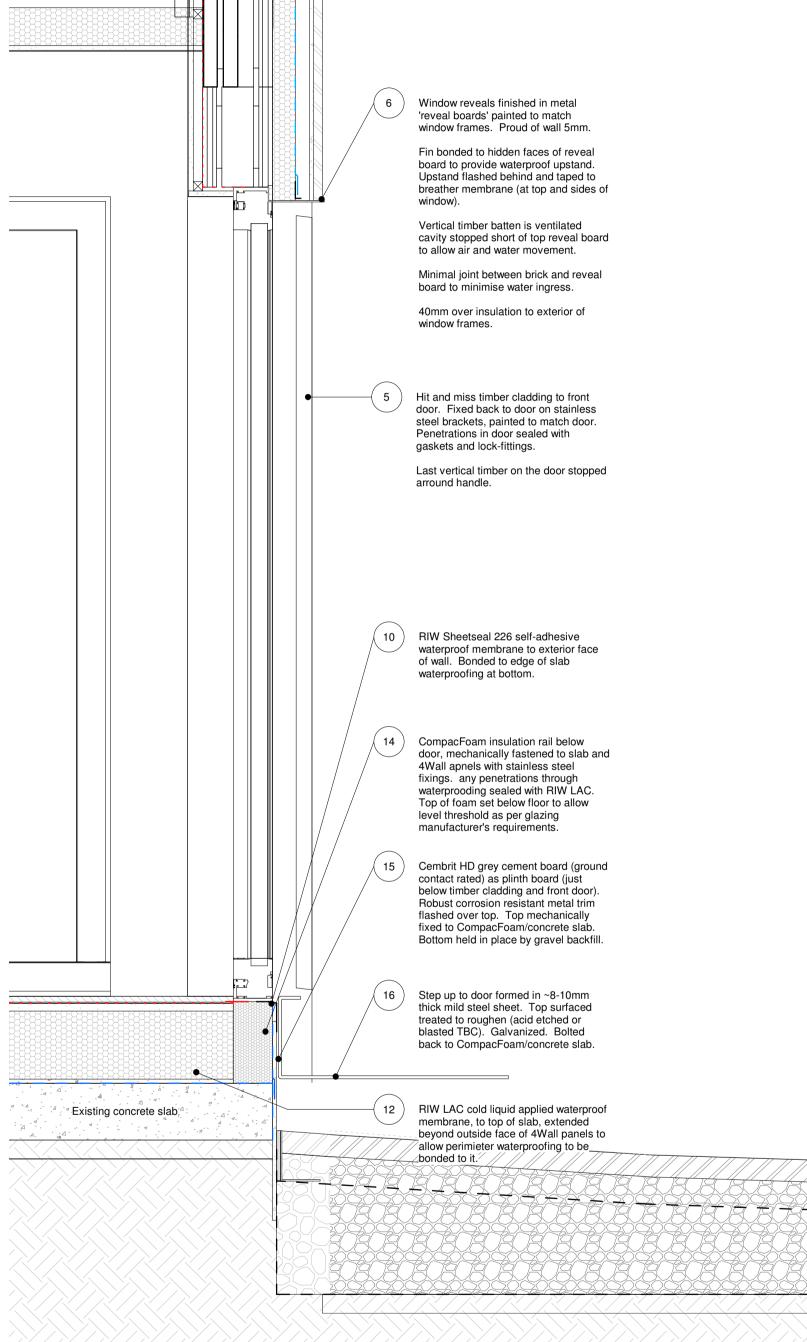

Garage door detail (section)



59 Camden Mews

PHASE + PACK + SHEET NAME

SCALE + PAPER SIZE

Wall and window details

As indicated at A1 L

REV DESCRIPTION
O1 Building control initial issue 2020.10.07 AW CB
O2 Building control 2nd issue 2020.11.03 AW CB
O3 Wall and window details 2021.02.11 AW CB
O4 Floor and internal wall buildups 2021.02.18 AW CB
revised

05 Exterior materials discharge of 2021.03.29 AW

condistions submission

Front door details (section)

114
SUITABILITY
FOR CONSTRUCTION

Key: lines

FOR CONSTRUCTION
STATUS + REV (+ OPTION)

— — Waterproof membrane— — Breather membrane

— — Vapour control membrane

----- metal finishing trim / flashing

Airtightness line, material other than membrane
Geotextile, filter fabric, or separation membrane

REF. BIM ID KIN PROJECT PROJECT - ORIGINATOR - VOLUME - LEVEL -