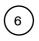

#### Windows

Aluprof, MB-104 PASSIVE SI Frame colour: RAL 7016 Anthracite Notes: Inward tilt/turn operation, frames partly concealed behind exterior over-insulation

https://aluprof.eu/gb/architects/products/window-and-door-systems/mb-104-passive-door-and-window-system-with-a-thermal-break#/materials/ general-information