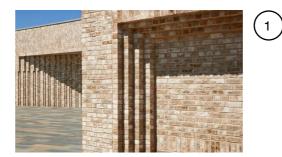

6

Larch cladding on RIBA Award Winning 6 Camden Mews (both images to right)

**Brick** Wienerberger (Terca), Con Mosso Type: Moulded stock Bond: Flemish bond Joints: 10mm, lime mortar, flush brushed/scraped