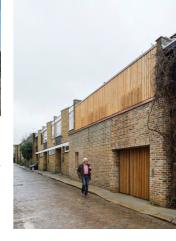

6

Larch cladding on RIBA Award Winning 6 Camden Mews (both images to right)

**Brick** Wienerberger (Terca), Con Mosso Type: Moulded stock Bond: Flemish bond Joints: 10mm, lime mortar, flush brushed/scraped

## Trims, flashings, and cills

Colour: RAL 7016 Anthracite (to match window frame)

**Timber rainscreen cladding** Russwood SILVA Select Siberial Larch Profile: 42x42mm planed Fixings: Stainless steel cladding screws

https://www.russwood.co.uk/cladding/products/sila-select-siberian-larch/