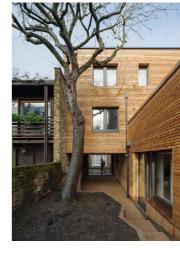

6

Larch cladding on RIBA Award Winning 6 Camden Mews (both images to right)

**Brick** Wienerberger (Terca), Con Mosso Type: Moulded stock Bond: Flemish bond Joints: 10mm, lime mortar, flush brushed/scraped

## Trims, flashings, and cills

Colour: RAL 7016 Anthracite (to match window frame)

**Timber rainscreen cladding** Russwood SILVA Select Siberial Larch Profile: 42x42mm planed Fixings: Stainless steel cladding screws

https://www.russwood.co.uk/cladding/products/sila-select-siberian-larch/