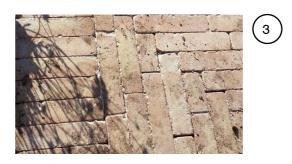

#### Brick pavers

Chelmer Valley, Alpha Collection, Westminster Type: Tumbled Joints: Premeable, 3mm, crushed sharp sand

https://www.chelmervalley.co.uk/claybrick-pavers/westminster-brick-pavers/