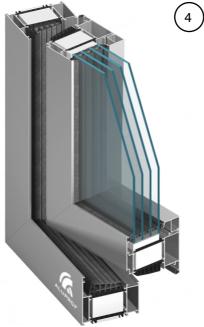

#### Windows

Aluprof, MB-104 PASSIVE SI Frame colour: RAL 7016 Anthracite Notes: Inward tilt/turn operation, frames partly concealed behind exterior over-insulation

https://aluprof.eu/gb/architects/products/window-and-door-systems/mb-104-passive-door-and-window-system-with-a-thermal-break#/materials/ general-information