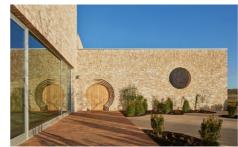

6

Larch cladding on RIBA Award Winning 6 Camden Mews (both images to right)

**Brick** Wienerberger (Terca), Con Mosso Type: Moulded stock Bond: Flemish bond Joints: 10mm, lime mortar, flush brushed/scraped