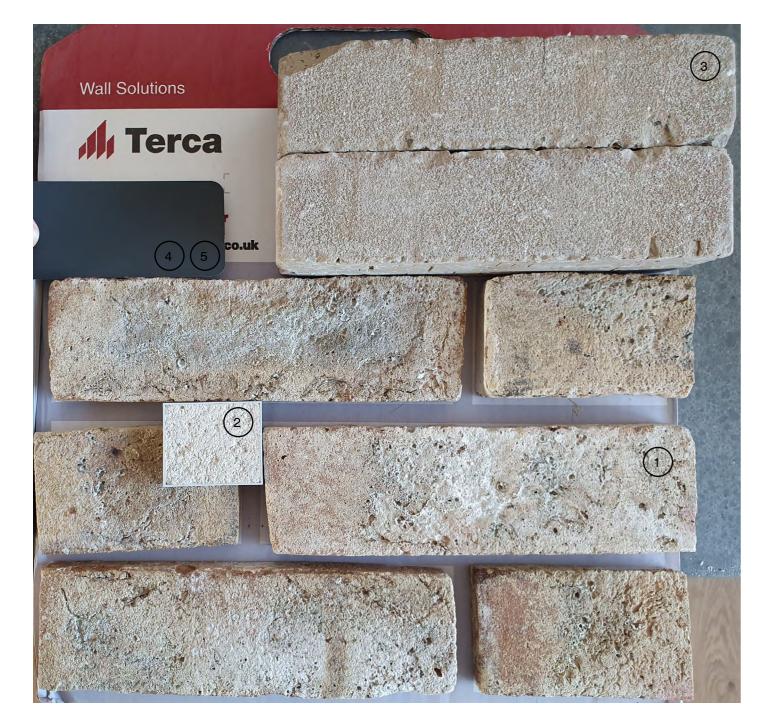

6

Larch cladding on RIBA Award Winning 6 Camden Mews (both images to right)

**Brick** Wienerberger (Terca), Con Mosso Type: Moulded stock Bond: Flemish bond Joints: 10mm, lime mortar, flush brushed/scraped