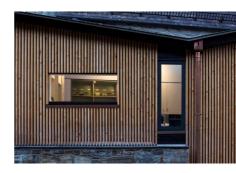

6

Larch cladding on RIBA Award Winning 6 Camden Mews (both images to right)

**Brick** Wienerberger (Terca), Con Mosso Type: Moulded stock Bond: Flemish bond Joints: 10mm, lime mortar, flush brushed/scraped

## Trims, flashings, and cills

Colour: RAL 7016 Anthracite (to match window frame)

**Timber rainscreen cladding** Russwood SILVA Select Siberial Larch Profile: 42x42mm planed Fixings: Stainless steel cladding screws

https://www.russwood.co.uk/cladding/products/sila-select-siberian-larch/