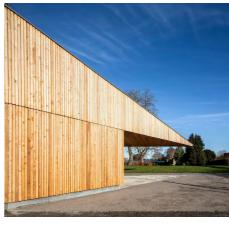

6

Larch cladding on RIBA Award Winning 6 Camden Mews (both images to right)

**Brick** Wienerberger (Terca), Con Mosso Type: Moulded stock Bond: Flemish bond Joints: 10mm, lime mortar, flush brushed/scraped

## Trims, flashings, and cills

Colour: RAL 7016 Anthracite (to match window frame)

**Timber rainscreen cladding** Russwood SILVA Select Siberial Larch Profile: 42x42mm planed Fixings: Stainless steel cladding screws

https://www.russwood.co.uk/cladding/products/sila-select-siberian-larch/