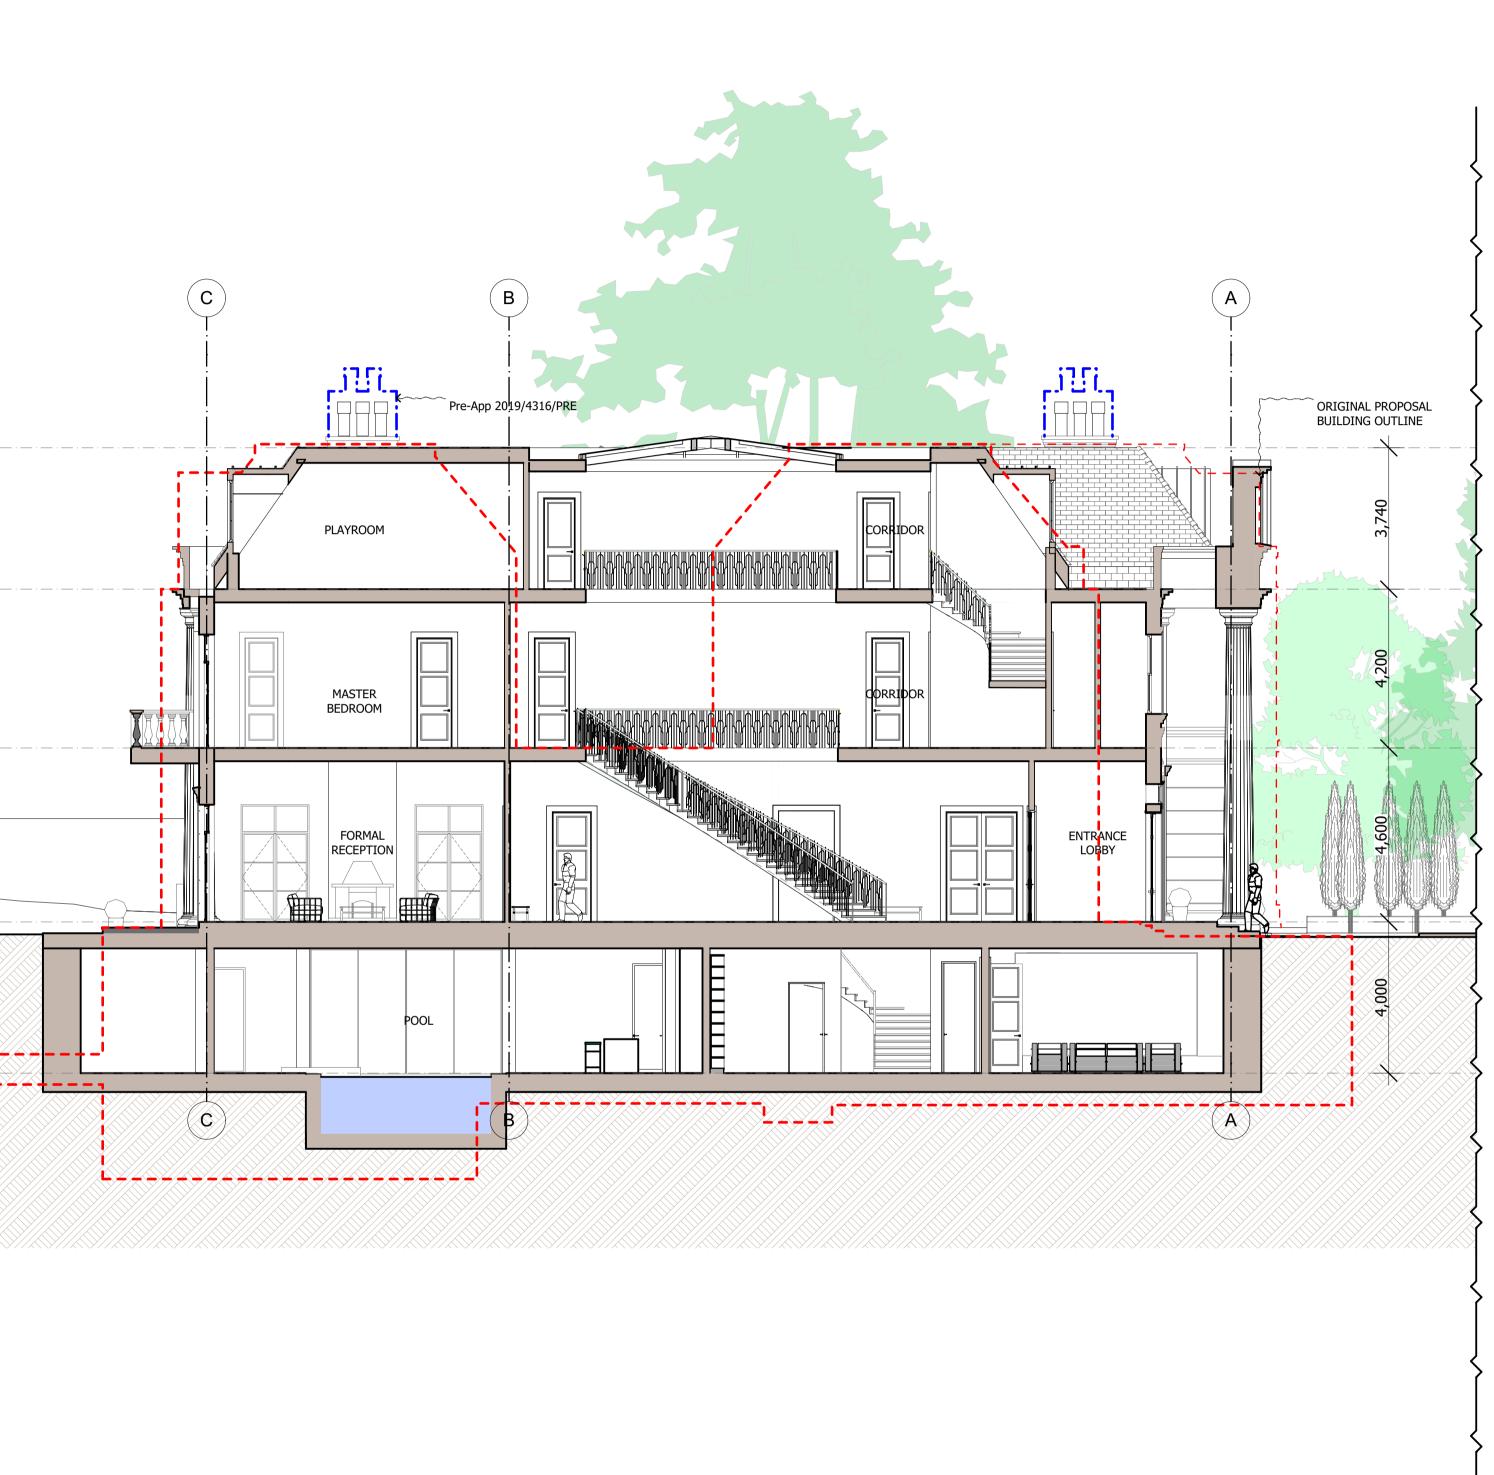

| BIM Server: HAL - BIMcloud Basic for ARCHICAD 21/860 (MASTER PLAN)                                                                                        |                                                                                                     |                                                             |                                         |
|-----------------------------------------------------------------------------------------------------------------------------------------------------------|-----------------------------------------------------------------------------------------------------|-------------------------------------------------------------|-----------------------------------------|
|                                                                                                                                                           |                                                                                                     |                                                             |                                         |
|                                                                                                                                                           |                                                                                                     |                                                             |                                         |
|                                                                                                                                                           |                                                                                                     |                                                             |                                         |
|                                                                                                                                                           |                                                                                                     |                                                             |                                         |
|                                                                                                                                                           |                                                                                                     |                                                             |                                         |
|                                                                                                                                                           |                                                                                                     |                                                             |                                         |
|                                                                                                                                                           |                                                                                                     |                                                             |                                         |
|                                                                                                                                                           |                                                                                                     |                                                             |                                         |
|                                                                                                                                                           |                                                                                                     |                                                             |                                         |
|                                                                                                                                                           |                                                                                                     |                                                             |                                         |
| +12,540<br>Roof                                                                                                                                           |                                                                                                     | MAR S                                                       |                                         |
|                                                                                                                                                           |                                                                                                     |                                                             |                                         |
| +8,800<br>Second Floor                                                                                                                                    |                                                                                                     |                                                             |                                         |
|                                                                                                                                                           |                                                                                                     |                                                             |                                         |
|                                                                                                                                                           |                                                                                                     |                                                             |                                         |
| +4,600<br>First Floor                                                                                                                                     |                                                                                                     |                                                             |                                         |
|                                                                                                                                                           | 3.780<br>3.780                                                                                      |                                                             |                                         |
|                                                                                                                                                           | A STATUS AND A STATUS M                                                                             |                                                             |                                         |
| ±0<br>Ground Floor                                                                                                                                        |                                                                                                     |                                                             |                                         |
|                                                                                                                                                           |                                                                                                     |                                                             |                                         |
| -4,000                                                                                                                                                    |                                                                                                     |                                                             |                                         |
| Basement                                                                                                                                                  |                                                                                                     |                                                             |                                         |
|                                                                                                                                                           |                                                                                                     |                                                             |                                         |
|                                                                                                                                                           |                                                                                                     |                                                             |                                         |
|                                                                                                                                                           | * ANN 7 7 A | /                                                           | /////////////////////////////////////// |
|                                                                                                                                                           |                                                                                                     |                                                             |                                         |
|                                                                                                                                                           |                                                                                                     |                                                             |                                         |
|                                                                                                                                                           |                                                                                                     |                                                             |                                         |
|                                                                                                                                                           |                                                                                                     |                                                             |                                         |
|                                                                                                                                                           |                                                                                                     |                                                             |                                         |
|                                                                                                                                                           |                                                                                                     |                                                             |                                         |
|                                                                                                                                                           |                                                                                                     |                                                             |                                         |
| 1 SCALE 1:100 @ A1, 1:200 @ A3<br>PROPOSED - LONO<br>DO NOT SCALE FROM THIS DRAWING                                                                       |                                                                                                     |                                                             | Legends & Notes:                        |
| Figured dimensions only are to be taken from<br>this drawing. All dimensions are to be check<br>on site before any work is put in hand.                   |                                                                                                     |                                                             |                                         |
| If in doubt, ask.                                                                                                                                         |                                                                                                     |                                                             |                                         |
| Copyright © Spence Harris Hogan Limited 2017<br>Registered in England & Wales. Registered No. 261 0<br>SHH is the trading name of Spence Harris Hogan Lim | SCALE 1:50 @ A1, 1:100 @ A3<br>0615<br>0 1 2 3m                                                     | PL03 09.03.2021 Planning submission   n Rev Date Descriptor | AK<br>Athr.                             |
|                                                                                                                                                           |                                                                                                     |                                                             |                                         |

| <br>1 Vencourt Place, Ravenscourt Park,<br>Hammersmith, London W6 9NU | Project:                                            | Drawing Title:                                       |
|-----------------------------------------------------------------------|-----------------------------------------------------|------------------------------------------------------|
| Phone +44 (0) 20 8600 4171<br>Email info@shh.co.uk<br>shh.co.uk       | 28 Avenue Road<br>28 Avenue Road<br>London, NW8 6BU | Sections<br>Long Section                             |
| Chartered Practice                                                    | Client:<br>Private Client                           | (Project number)DWG number_Revision<br>(860)300_PL03 |