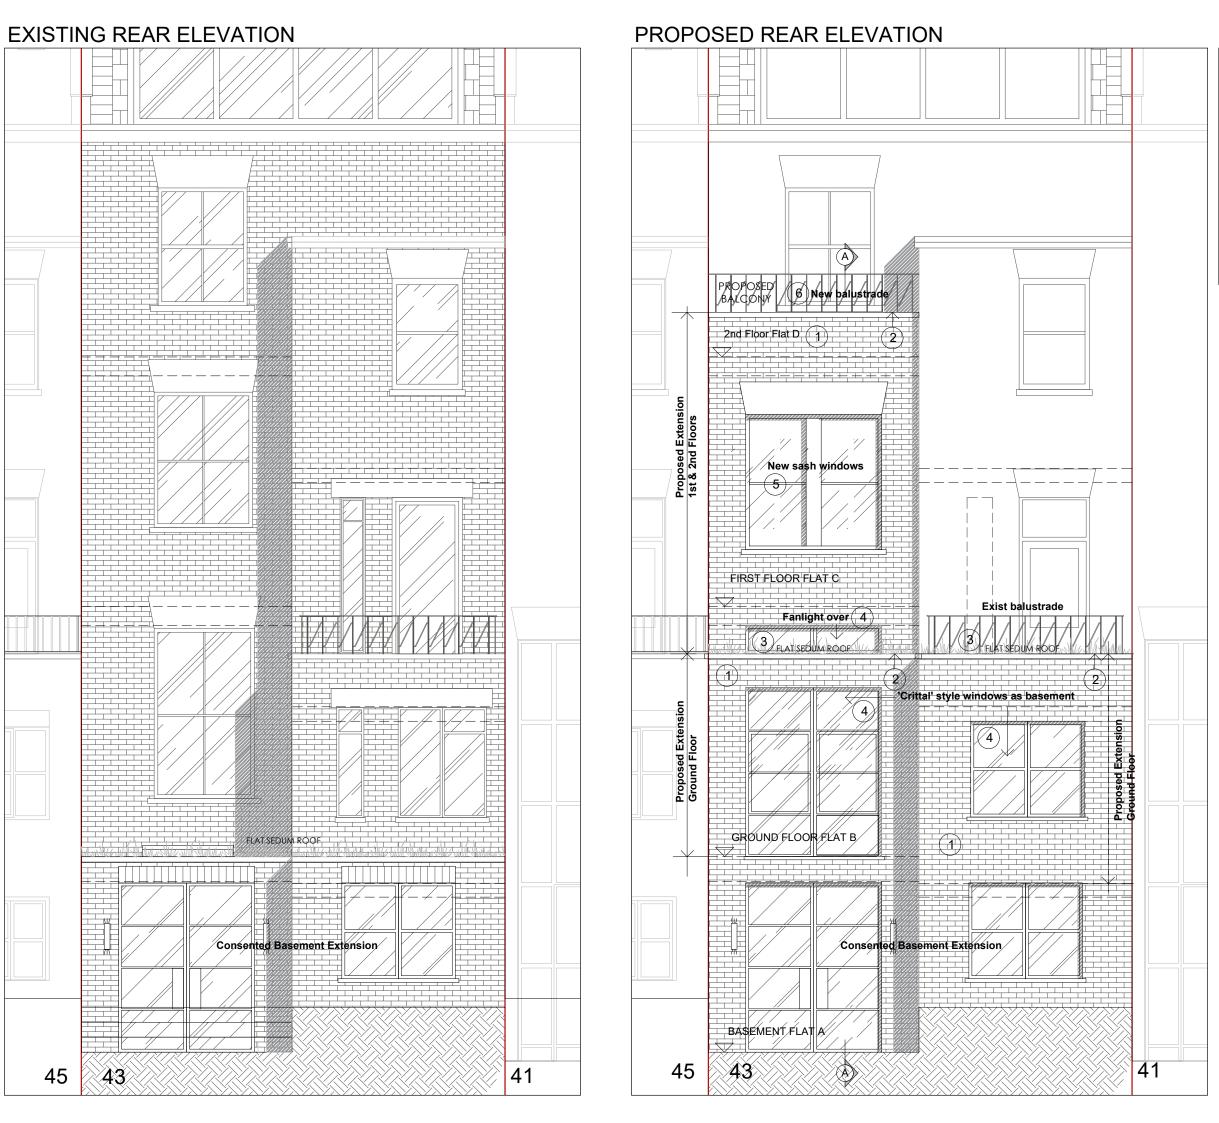

New Brickwork - London stock reclaimed second hand brickwork to match the existing.

New Roof & parapets - The parapets to the roof edges & the 2nd floor balcony terrace will have pre-cast reconstituted Stone copings to match those to the adjoining extensions.

The roof finish will be flat roof build up for Sedum 'green roofs' as the consented Basement Flat A.

New Windows – 'Crittal' style metal window framed double glazing to the ground floor Flat B to match the consented windows proposed for Basement Flat A.

The upperfloor windows to Flat C will be traditional timber sash windows with radius'd flat brick lintels & reconstituted stone sub-cill to match the existing upper floor windows

6 New Railings – The 2nd floor metal rails to the proposed balcony roof terrace will match the design of the existing 1st floor balcony railings.