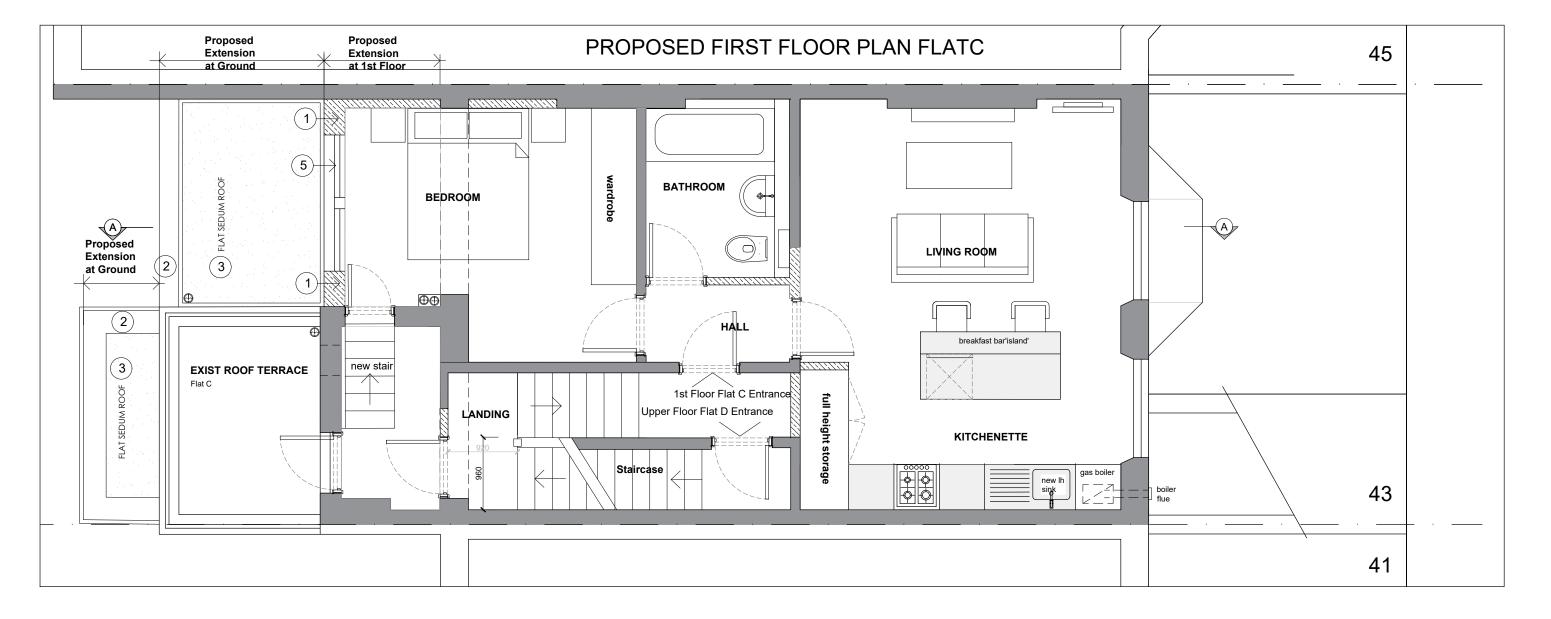

- New Brickwork London stock reclaimed second hand brickwork to match the existing.
- New Roof & parapets The parapets to the roof edges & the 2nd floor balcony terrace will have pre-cast reconstituted Stone copings to match those to the adjoining extensions.
- The roof finish will be flat roof build up for Sedum 'green
- New Windows 'Crittal' style metal window framed double glazing to the ground floor Flat B to match the consented windows proposed for Basement Flat A.
- The upperfloor windows to Flat C will be traditional timber sash windows with radius'd flat brick lintels & reconstituted stone sub-cill to match the existing upper floor windows.
- New Railings The 2nd floor metal rails to the proposed balcony roof terrace will match the design of the existing 1st floor balcony raili