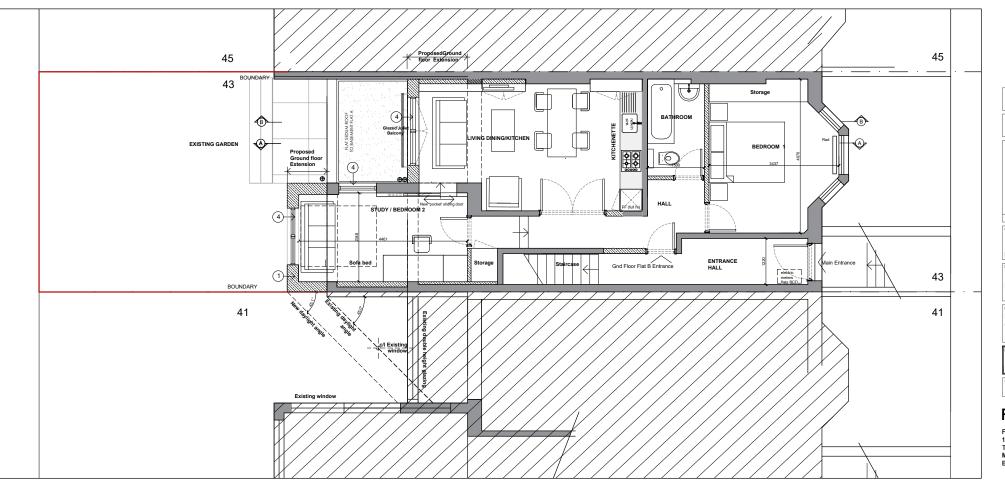

## PROPOSED GROUND FLOOR PLAN FLAT B @ 1:100 Scale

- New Brickwork London stock reclaimed second hand brickwork to match the existing.
- New Roof & parapets The parapets to the roof edges & the 2nd floor balcony terrace will have pre-cast reconstituted Stone copings to match those to the
- The roof finish will be flat roof build up for Sedum 'green roofs' as the consented Basement Flat A.
- New Windows 'Crittal' style metal window framed double glazing to the ground floor Flat B to match the consented windows proposed for Basement Flat A.
- The upperfloor windows to Flat C will be traditional timber sash windows with radius'd flat brick lintels & reconstituted stone sub-cill to match the existing upper floor windows.
- Rew Railings The 2nd floor metal rails to the proposed balcony roof terrace will match the design of the existing 1st floor balcony railings.