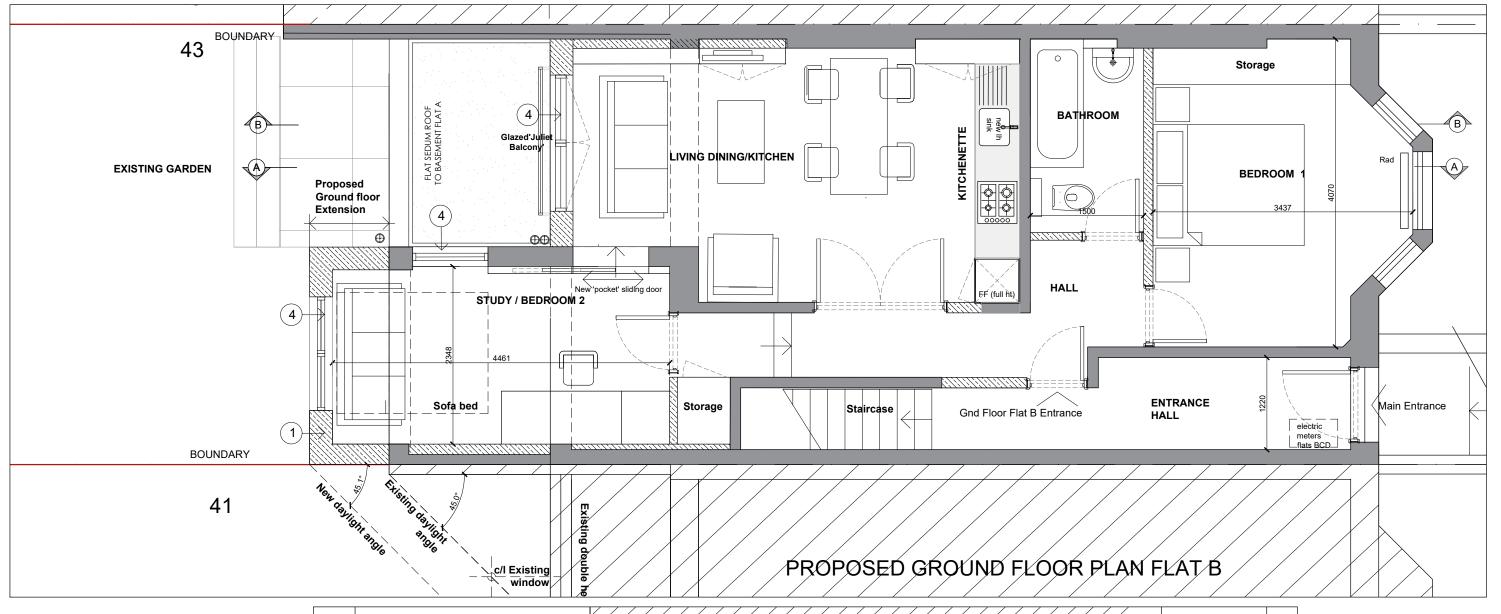

## PROPOSED GROUND FLOOR PLAN FLAT B @ 1:100 Scale

- New Brickwork London stock reclaimed second hand brickwork to match the existing.
- New Roof & parapets The parapets to the roof edges & the 2nd floor balcony terrace will have pre-cast reconstituted Stone copings to match those to the
- The roof finish will be flat roof build up for Sedum 'green roofs' as the consented Basement Flat A.
- New Windows 'Crittal' style metal window framed double glazing to the ground floor Flat B to match the consented windows proposed for Basement Flat A.
- The upperfloor windows to Flat C will be traditional timber sash windows with radius'd flat brick lintels & reconstituted stone sub-cill to match the existing upper floor windows.
- Rew Railings The 2nd floor metal rails to the proposed balcony roof terrace will match the design of the existing 1st floor balcony railings.