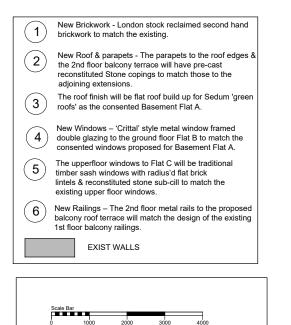

## Proposed Context Elevations including no.45 consented scheme

Existing Context Elevations including no.43A basement consented scheme

| Do not scale from this drawing                                                                                                                       |                         |                        |                    |           |         |
|------------------------------------------------------------------------------------------------------------------------------------------------------|-------------------------|------------------------|--------------------|-----------|---------|
| All dimensions are to be checked on site                                                                                                             |                         |                        |                    |           |         |
| Any discrepancies are to be reported immediately to the Architect or Main Contractor                                                                 |                         |                        |                    |           |         |
| COPYRIGHT © 2014<br>ALL RIGHTS DESCRIBED IN THE CHAPTER IV OF THE COPYRIGHT<br>DESIGN AND PATENTS ACT 1988, HAVE BEEN GENERALLY ASSERTED             |                         |                        |                    |           |         |
| Notes                                                                                                                                                |                         |                        |                    |           |         |
| Note                                                                                                                                                 |                         |                        |                    |           |         |
| P2                                                                                                                                                   | 23.02.21                | Ground floor Infill ex | tension depth revi | sed       |         |
|                                                                                                                                                      |                         | to match no.45.        |                    |           | FB      |
| P1                                                                                                                                                   | 15.12.20                | Revised Planning Ap    | oplication.        |           | FB      |
| Rev.                                                                                                                                                 | Date                    | Comment                |                    |           | By      |
| Flat B & C , 43 Fitzroy Road, Primrose Hill,<br>London NW1 8TP<br>Preject<br>Extensions & Alterations<br>Flats 43 B & C Fitzroy Road, London NW1 8TP |                         |                        |                    |           |         |
| <sup>Drawing</sup><br>Context Drawings<br>Existing & Proposed Rear Elevations                                                                        |                         |                        |                    |           |         |
| Projec<br>IM                                                                                                                                         | <sup>t №.</sup><br>2020 | Drawing No.<br>SK08    |                    | atus<br>D |         |
| Scale<br>1:1                                                                                                                                         | 00@A:                   | B Dec 2020             | Drawn By<br>FB     | Che<br>FE | cked By |
| FRANCIS BIRCH ARCHITECT                                                                                                                              |                         |                        |                    |           |         |