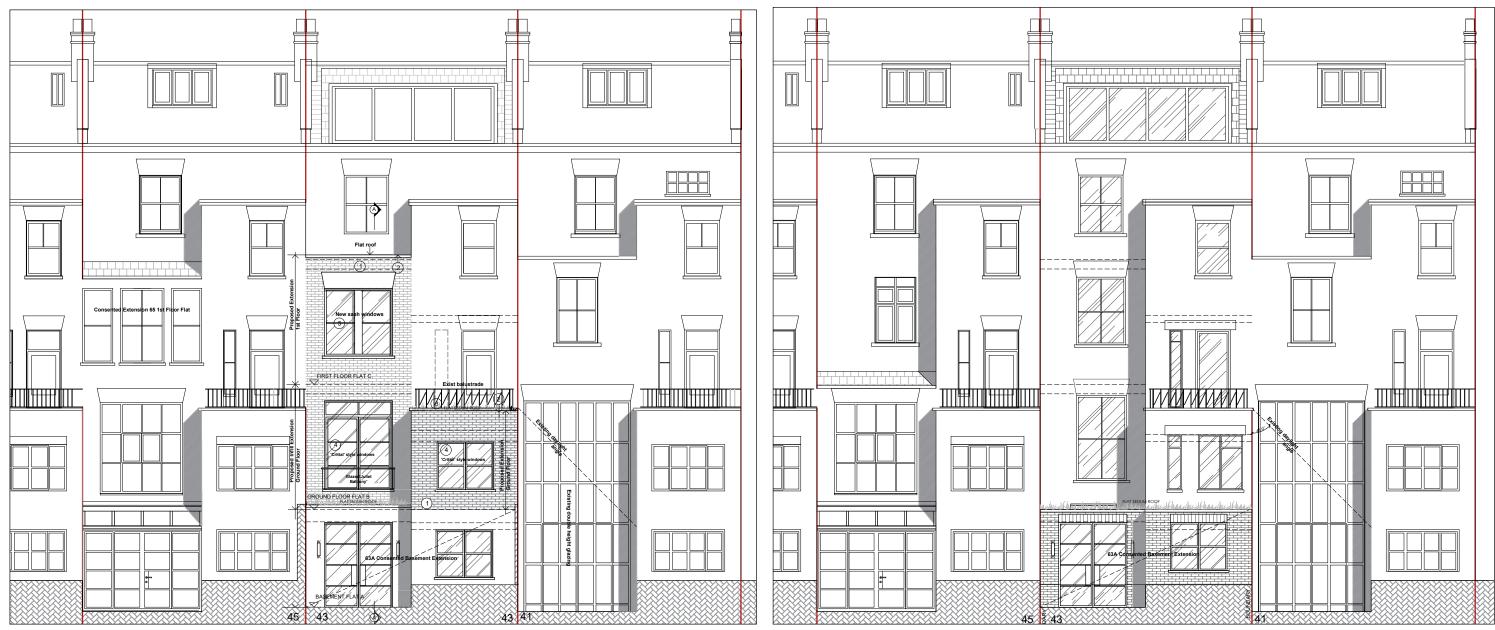

## Proposed Context Elevations including no.45 consented scheme

Existing Context Elevations including no.43A basement consented scheme

| Do not scale from this drawing                                                                                                                       |                         |                        |                    |           |         |
|------------------------------------------------------------------------------------------------------------------------------------------------------|-------------------------|------------------------|--------------------|-----------|---------|
| All dimensions are to be checked on site                                                                                                             |                         |                        |                    |           |         |
| Any discrepancies are to be reported immediately to the Architect or Main Contractor                                                                 |                         |                        |                    |           |         |
| COPYRIGHT © 2014<br>ALL RIGHTS DESCRIBED IN THE CHAPTER IV OF THE COPYRIGHT<br>DESIGN AND PATENTS ACT 1988, HAVE BEEN GENERALLY ASSERTED             |                         |                        |                    |           |         |
| Notes                                                                                                                                                |                         |                        |                    |           |         |
| Note                                                                                                                                                 |                         |                        |                    |           |         |
| P2                                                                                                                                                   | 23.02.21                | Ground floor Infill ex | tension depth revi | sed       |         |
|                                                                                                                                                      |                         | to match no.45.        |                    |           | FB      |
| P1                                                                                                                                                   | 15.12.20                | Revised Planning Ap    | oplication.        |           | FB      |
| Rev.                                                                                                                                                 | Date                    | Comment                |                    |           | By      |
| Flat B & C , 43 Fitzroy Road, Primrose Hill,<br>London NW1 8TP<br>Preject<br>Extensions & Alterations<br>Flats 43 B & C Fitzroy Road, London NW1 8TP |                         |                        |                    |           |         |
| <sup>Drawing</sup><br>Context Drawings<br>Existing & Proposed Rear Elevations                                                                        |                         |                        |                    |           |         |
| Projec<br>IM                                                                                                                                         | <sup>t №.</sup><br>2020 | Drawing No.<br>SK08    |                    | atus<br>D |         |
| Scale<br>1:1                                                                                                                                         | 00@A:                   | B Dec 2020             | Drawn By<br>FB     | Che<br>FE | cked By |
| FRANCIS BIRCH ARCHITECT                                                                                                                              |                         |                        |                    |           |         |