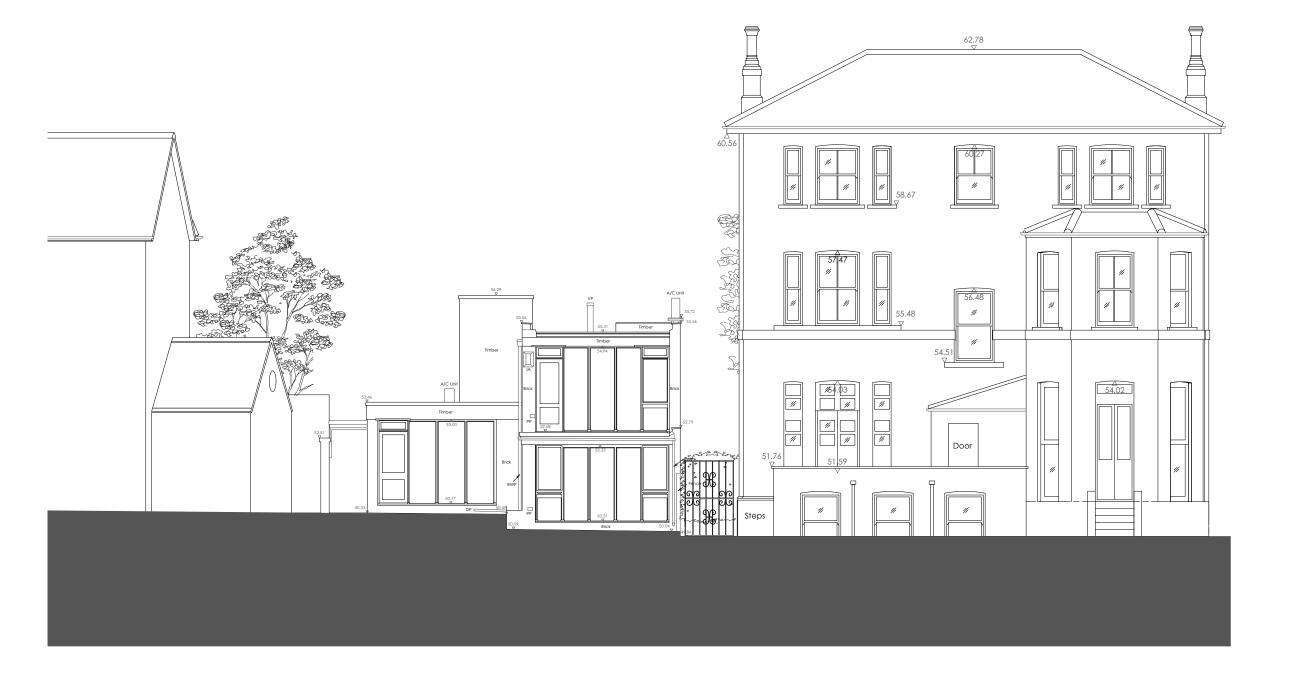

project 15 Lyndhurst Terrace, London, NW3 5QA

drawing title

Existing West Elevation

| อเลเนธ |  |
|--------|--|
|        |  |

Planning

| :100         | Ni             |
|--------------|----------------|
| late created | file reference |
| 21.04.15     | 2XX-A-E-Exto   |

246-DWG-023-W