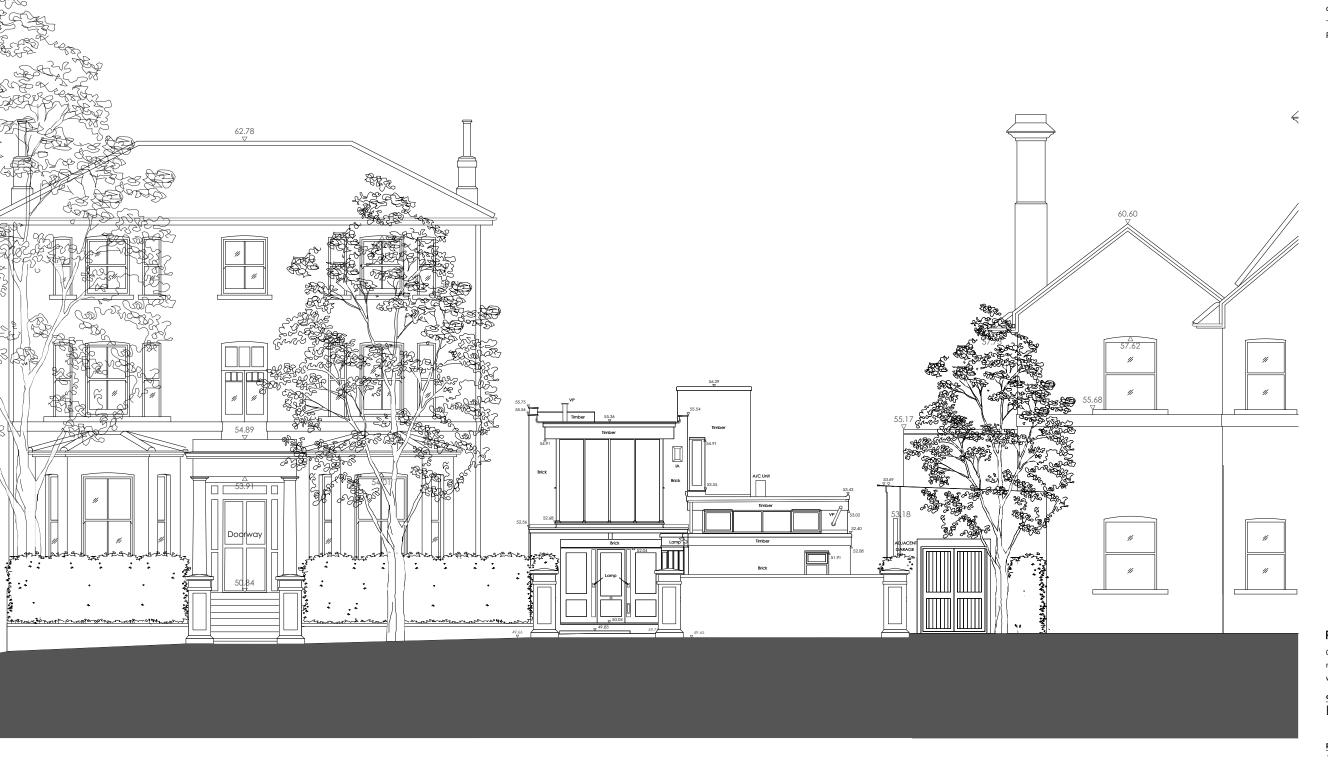

drawing title

Existing East Elevation

| Statu |
|-------|
|       |
|       |

Planning

| scale        | drawn by       |
|--------------|----------------|
| 1:100        | NE             |
| date created | file reference |
| 21.04.15     | 2XX-A-E-Extg   |