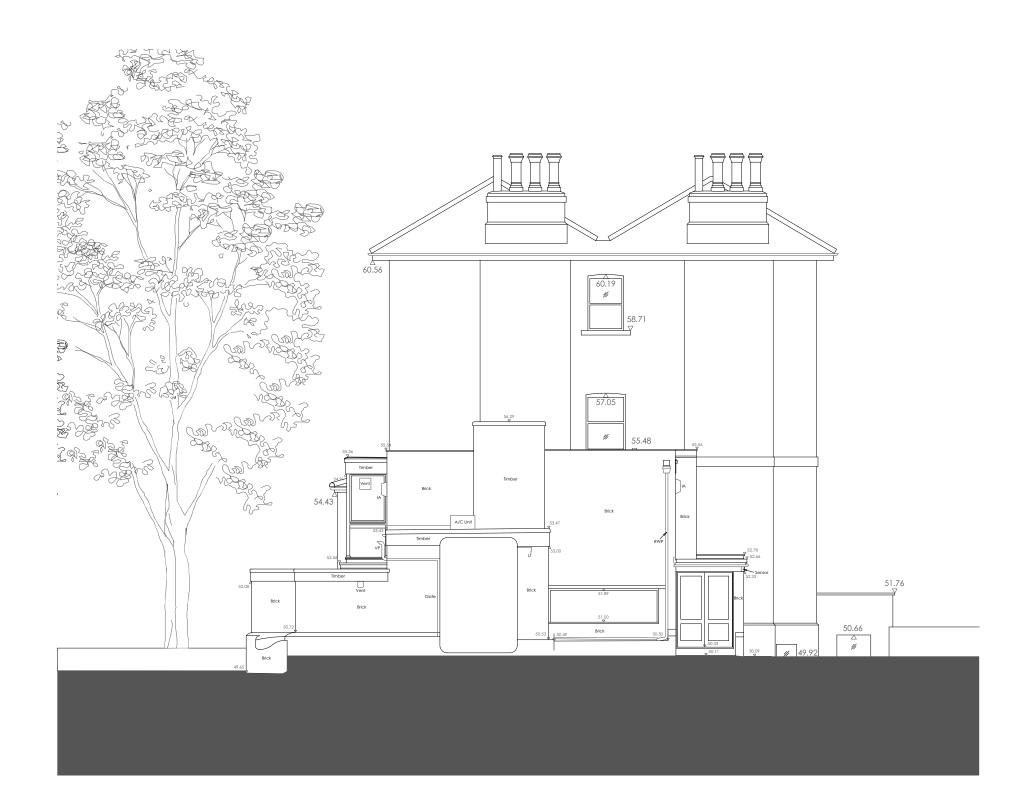

## client

Emanuel & Carmel Mond

project 15 Lyndhurst Terrace, London, NW3 5QA

## drawing title

Existing North Elevation

### status

Planning

scale 1:100

date created 21.04.15