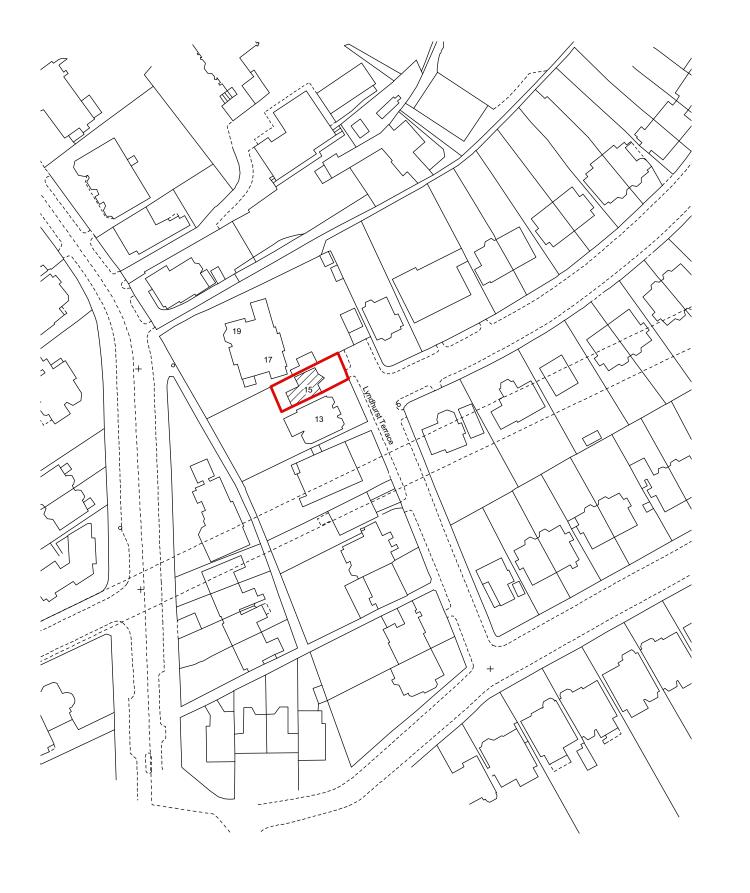

CLIENT
Carmel & Emanuel Mond

PROJECT
15 Lyndhurst Terrace, London NW3
5QA

SHEET TITLE OS Map

SCALE 1:100

**DATE CREATED** 29/01/2020 FILE REFERENCE 297-A-P-Bldg

DRAWING NUMBER REVISION 246-DWG-000 P1