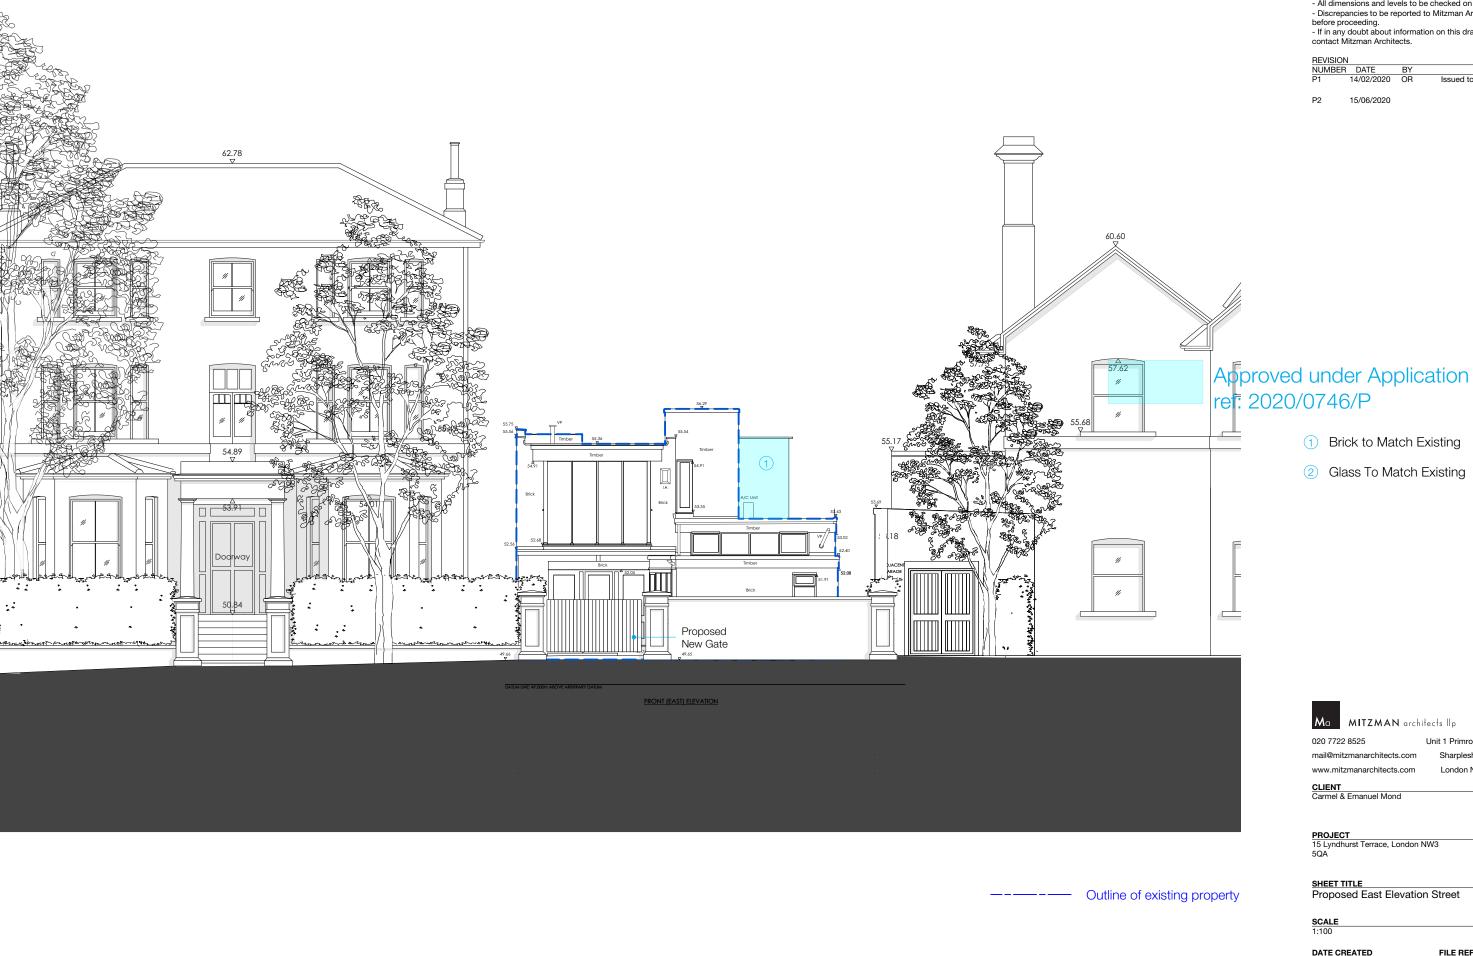

15/06/2020

- Brick to Match Existing
- ② Glass To Match Existing

MITZMAN architects llp

Unit 1 Primrose Mews

020 7722 8525 mail@mitzmanarchitects.com

www.mitzmanarchitects.com

PROJECT
15 Lyndhurst Terrace, London NW3
5QA

SHEET TITLE
Proposed East Elevation Street

10m

**DATE CREATED** 29/01/2020 FILE REFERENCE 297-A-P-Bldg

DRAWING NUMBER REVISION 246-DWG-124