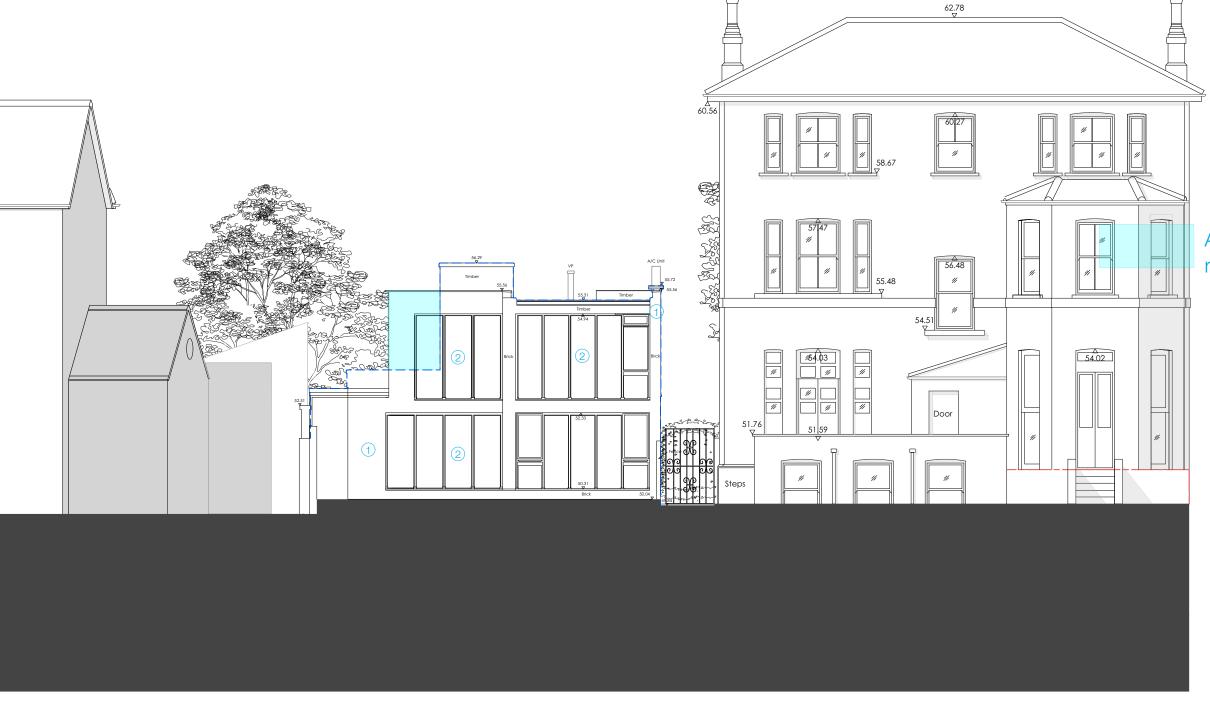

## Approved under Application ref: 2020/0746/P

- Brick to Match Existing
- Quasical Section 2 Quantum 2

MITZMAN architects llp

020 7722 8525 Unit 1 Primrose Mews

mail@mitzmanarchitects.com Sharpleshall Street www.mitzmanarchitects.com

CLIENT
Carmel & Emanuel Mond

PROJECT
15 Lyndhurst Terrace, London NW3
5QA

SHEET TITLE
Proposed West Elevation

10m

Outline of existing property

5

**DATE CREATED** 29/01/2020

DRAWING NUMBER REVISION 246-DWG-123 P2