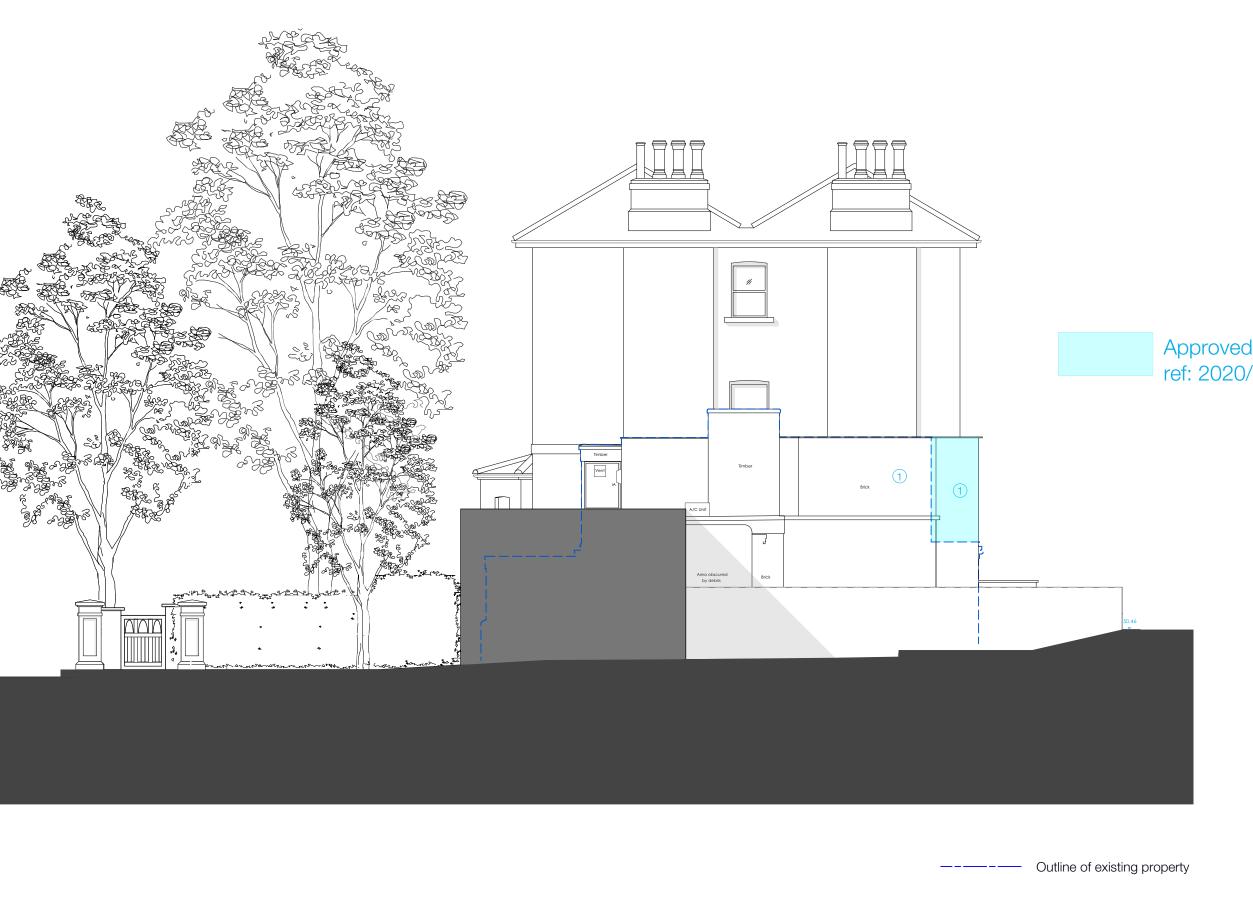

## Approved under Application ref: 2020/0746/P

- Brick to Match Existing
- ② Glass To Match Existing

MITZMAN architects llp

020 7722 8525 mail@mitzmanarchitects.com www.mitzmanarchitects.com

PROJECT
15 Lyndhurst Terrace, London NW3
5QA

SHEET TITLE
Proposed North Elevation

10m

**DATE CREATED** 29/01/2020 FILE REFERENCE 297-A-P-Bldg

DRAWING NUMBER REVISION 246-DWG-120