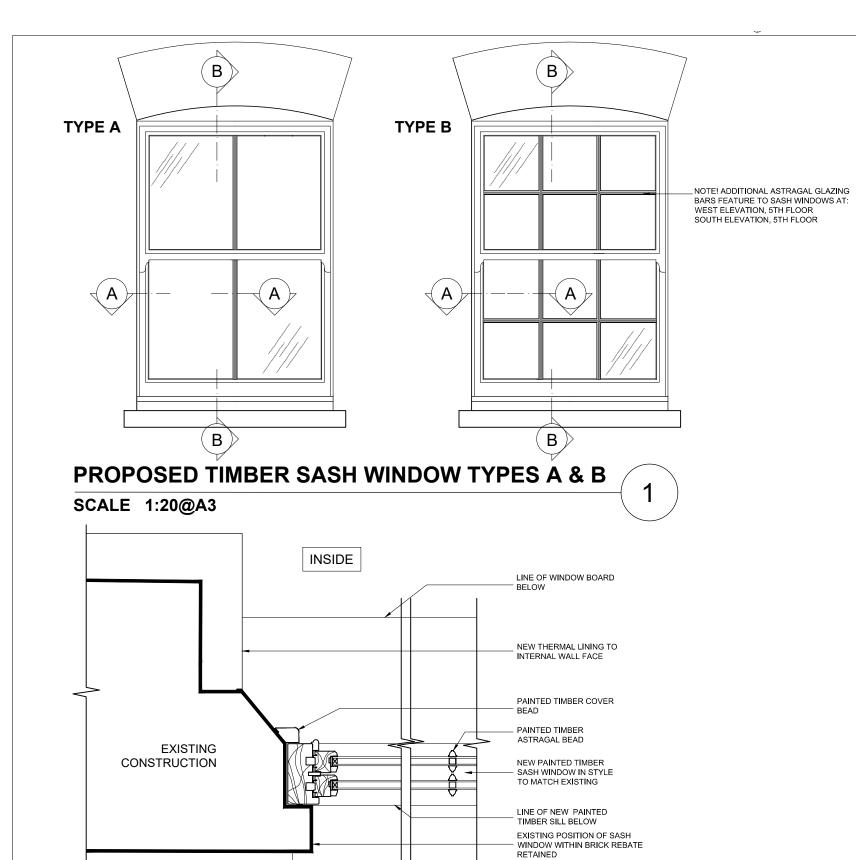

## **PLANNING REF 2016/6366/P CONDITION 4 - TIMBER SASH WINDOW DETAILS**

|               | <u> </u>           |                                                                                                                 |
|---------------|--------------------|-----------------------------------------------------------------------------------------------------------------|
| DRAWN BY : NH | CHECKED BY : SH    | 5. COPYRIGHT OF THIS DRAWING REMAINS WITH HODGES ARCHITECTS LTD                                                 |
|               |                    | REMOVE THIS DRAWING FROM CURRENCY WHEN A REVISED DRAWING IS     ISSUED                                          |
| ESTATES LTD.  | LONDON, EC1N 7TR   | ANY DISCREPANCY FOUND BETWEEN THIS DRAWING AND ANY OTHER DOCUMENT MUST BE REPORTED IMMEDIATELY TO THE ARCHITECT |
| WHITE LION    | 72-80 LEATHER LANE | ALL DIMENSIONS ARE TO BE VERIFIED ON SITE BY THE CONTRACTOR AND REPORTED TO THE ARCHITECT BEFORE CONSTRUCTION   |
| CLIENT:       | PROJECT:           | DO NOT SCALE THIS DRAWING                                                                                       |