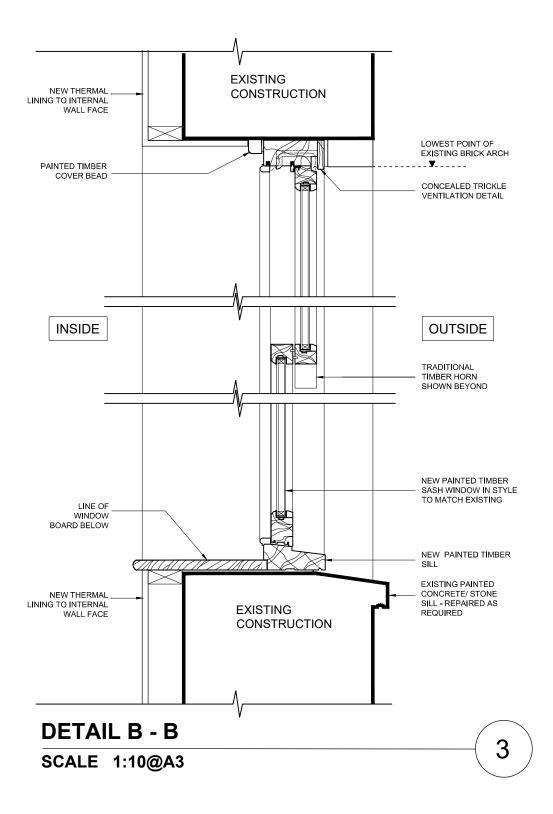

OUTSIDE

**DETAIL A - A** 

SCALE 1:10@A3

EXISTING PAINTED CONCRETE/ STONE SILL - REPAIRED AS REQUIRED

| NO DATE REVISION         | DRAWING TITLE:             |                |       |    |
|--------------------------|----------------------------|----------------|-------|----|
|                          | CONDITION 4                |                |       |    |
|                          | TIMBER SASH WINDOW DETAILS |                |       |    |
|                          |                            |                |       |    |
| DRAWING STATUS: PLANNING | SCALE: AS NOTED            | DATE: 12.03.21 | REV.: | Δ3 |
|                          | PROJ. NO: 011              | DWG NO: A141   |       | A3 |