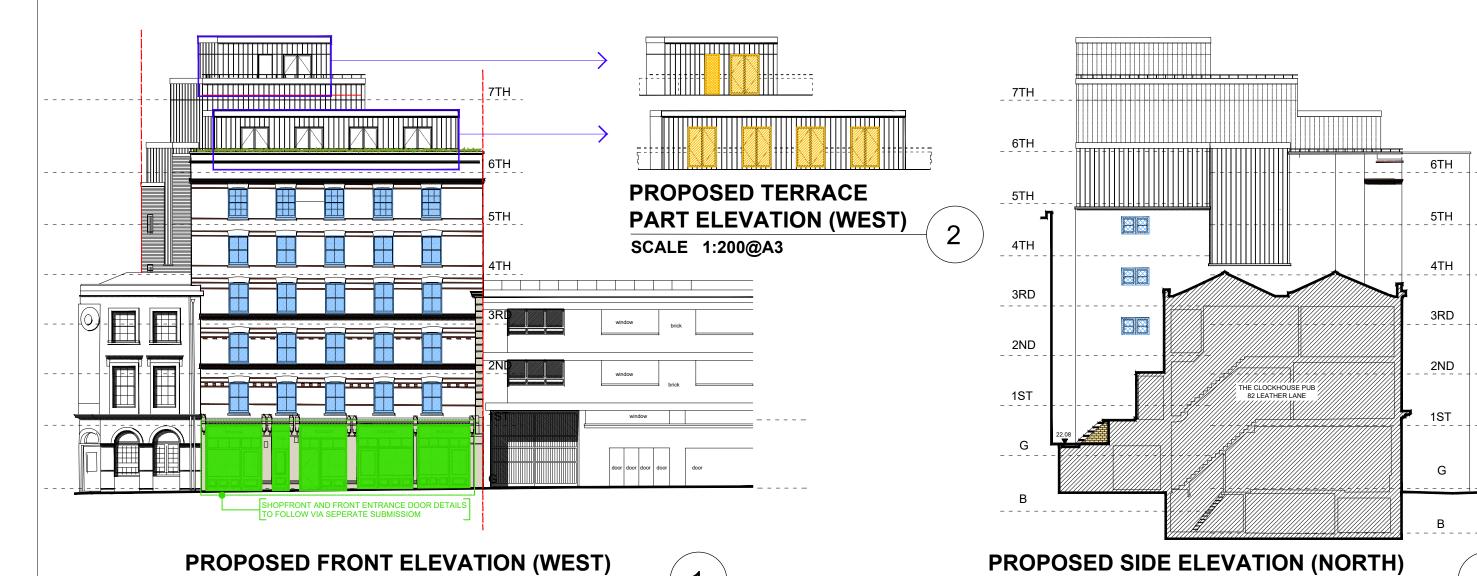

## PLANNING REF 2016/6366/P CONDITION 4 - REQUESTED WINDOW DETAILS

SCALE 1:200@A3

SCALE 1:200@A3

| CLIENT:       | PROJECT:           | DO NOT SCALE THIS DRAWING                                                                                                                                                                                                                                                                                 | NO DATE REVISION         | DRAWING TITLE:                                      |                       |
|---------------|--------------------|-----------------------------------------------------------------------------------------------------------------------------------------------------------------------------------------------------------------------------------------------------------------------------------------------------------|--------------------------|-----------------------------------------------------|-----------------------|
| WHITE LION    | 72-80 LEATHER LANE | 2. ALL DIMENSIONS ARE TO BE VERIFIED ON SITE BY THE CONTRACTOR AND REPORTED TO THE ARCHITECT BEFORE CONSTRUCTION 3. ANY DISCREPANCY FOUND BETWEEN THIS DRAWING AND ANY OTHER DOCUMENT MUST BE REPORTED IMMEDIATELY TO THE ARCHITECT 4. REMOVE THIS DRAWING FROM CURRENCY WHEN A REVISED DRAWING IS ISSUED |                          | CONDITION 4 WINDOW DETAILS - KEY ELEVATIONS SHEET 1 | HODGES ARCHITECTS LTD |
| ESTATES LTD.  | LONDON, EC1N 7TR   |                                                                                                                                                                                                                                                                                                           |                          |                                                     |                       |
| DRAWN BY : NH | CHECKED BY : SH    | COPYRIGHT OF THIS DRAWING REMAINS WITH HODGES ARCHITECTS LTD                                                                                                                                                                                                                                              | DRAWING STATUS: PLANNING | SCALE: 1:200 DATE: 12.03.21 REV.:                   | 0                     |
|               | ·                  |                                                                                                                                                                                                                                                                                                           |                          | PROJ. NO: 011 DWG NO: A131                          |                       |