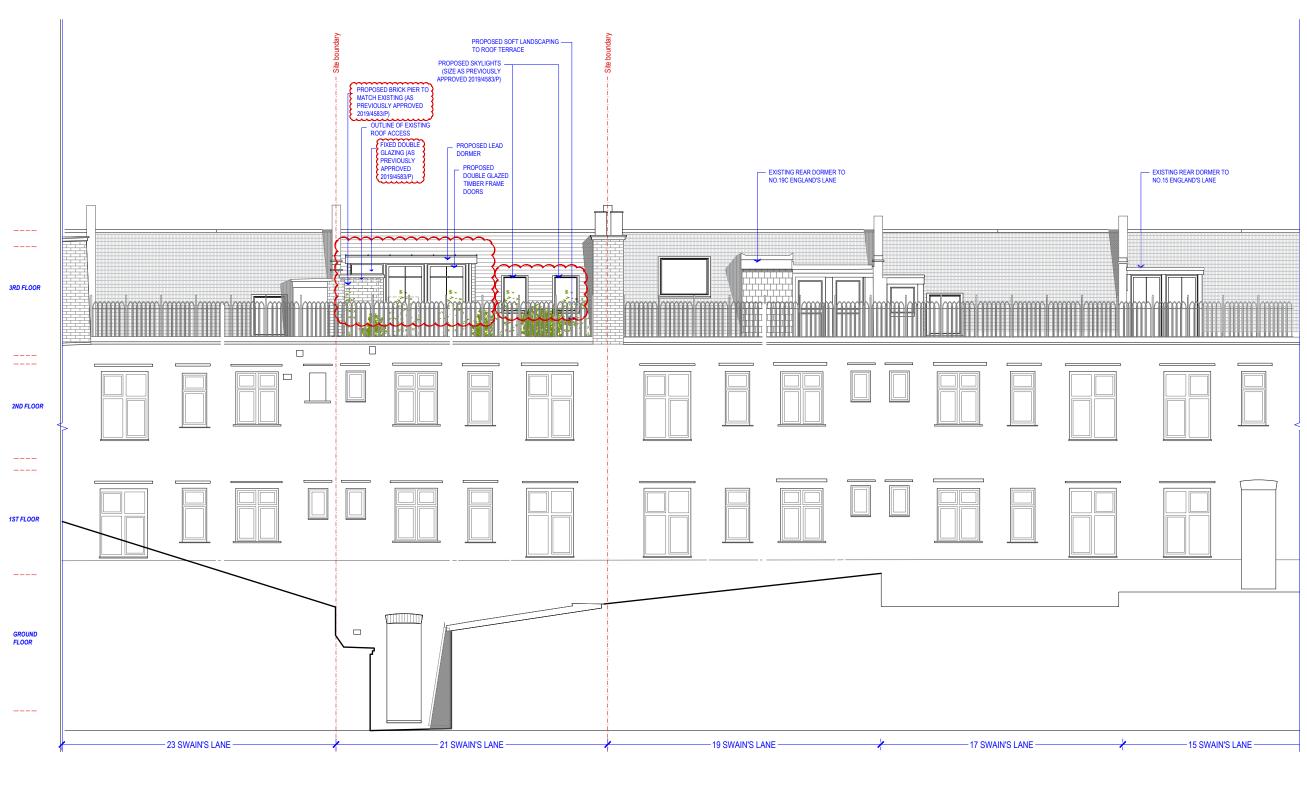

[01] PROPOSED REAR ELEVATION @1:100

VIVENDI ARCHITECTS LTD
Unit E3U, Bounds Green Industrial Estate, Ringway, London N11 2UD
Tel/Fax +44 (0)20 3232 4000 - email: info@vivendiarchitects.com NOTE: P1 26/10/20 Planning Application Issue SM/AW PLA LXE Investments Ltd. DO NOT SCALE FROM DRAWINGS - EXCEPT FOR PLANNING PURPOSES. P2 23/02/21 Dormer width reduced. Skylights amended CHECKED: ALL DISCREPANCIES TO BE REPORTED TO ARCHITECT IMMEDIATELY. SCALE AT A3: REVISION: 04/03/21 Dormer width reduced further to 50% of sloping roof width ALL DIMENSIONS TO BE VERIFIED BY CONTRACTOR ON SITE PRIOR TO THE COMMENCEMENT OF ANY WORKS. © VIVENDI ARCHITECTS LTD 2009
All rights reserved, including but not limited to The Copyright, Designs and Patents Act 1988 ISSUED BY: ⋖ 1:100 Р3 PROJECT TITLE: 21B Swain's Lane, London N6 6QX JOB AND DRAWING NO: 10m 1803-P03-00 Scale 1:100 Proposed Rear Elevation