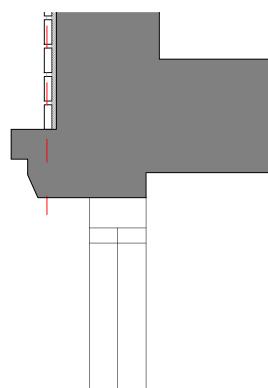

## ADDITIONAL NOTES:

Issue key:

Project

10 Ferncroft Avenue, London, NW3 7PH

Title

PROPOSED Front Bay Brick Detail

Scale Dwg. No. Rev. 1:10@A3 PA-07 P-00 Revision Date 26/03/21 Drawn Project Number CS 18107