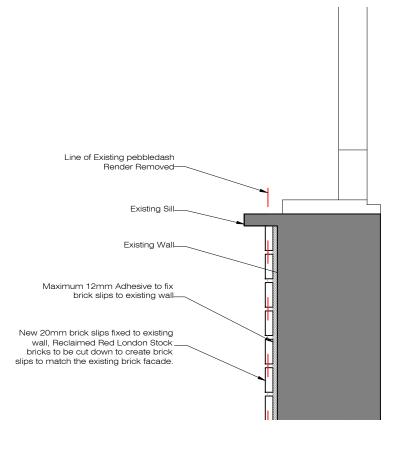

## ADDITIONAL NOTES:

Issue key:

Project

10 Ferncroft Avenue, London, NW3 7PH

Title

PROPOSED Front Bay Brick Detail

Scale Dwg. No. Rev. 1:10@A3 PA-07 P-00 Revision Date 26/03/21 Drawn Project Number CS 18107