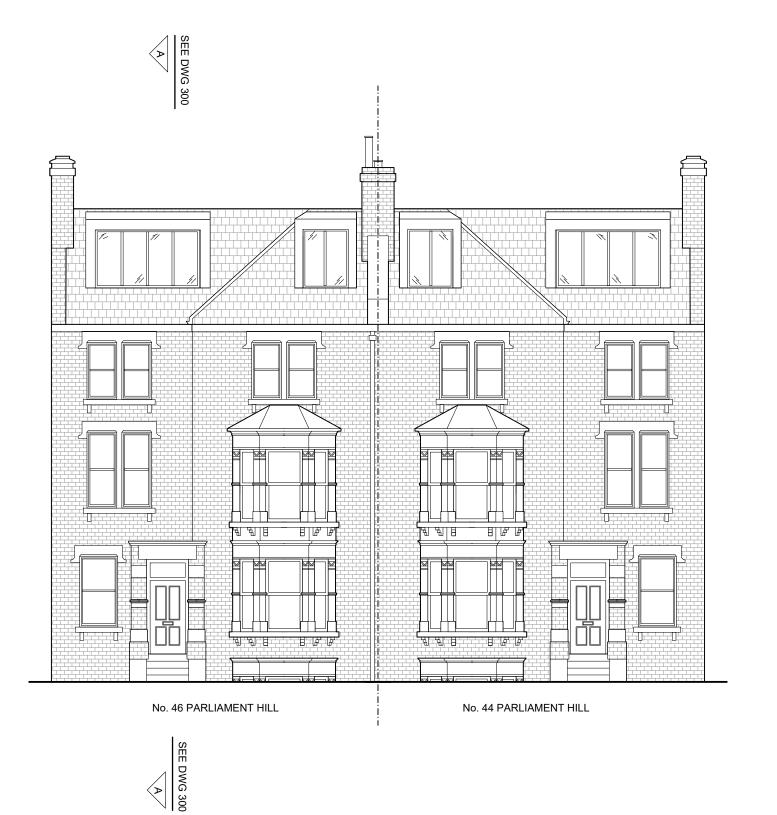

KEY

| Project<br>Ref. No. | 2102                                       |                      |
|---------------------|--------------------------------------------|----------------------|
| Client              | Yuiko Kato                                 |                      |
| Date                | MARCH 2021                                 |                      |
| Scale               | 1:100 @ A3                                 |                      |
| Project             | FLAT 4, 46 PAI<br>LONDON NW3               | RLIAMENT HILL<br>2TL |
| Drawing<br>Name     | JOINT FRONT<br>NO 44PH and I<br>(PROPOSED) |                      |
| Drawing N           | o. P202                                    | Rev                  |
| Drawn C             | F Approved AC                              | Signed               |