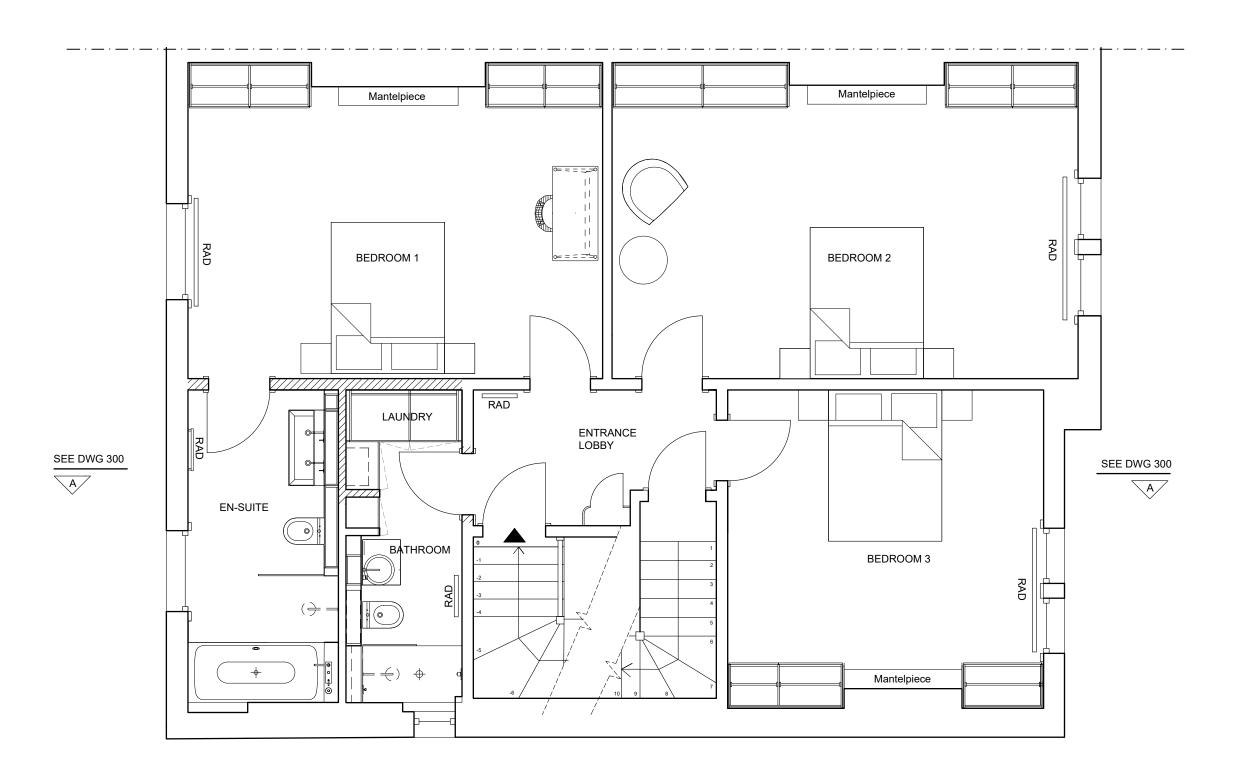

KEY

| Project<br>Ref. No. | 2102                         |         |
|---------------------|------------------------------|---------|
| Client              | Yuiko Kato                   |         |
| Date                | MARCH 2021                   |         |
| Scale               | 1:50 @ A3                    |         |
| Project             | FLAT 4, 46 PAF<br>LONDON NW3 |         |
| Drawing<br>Name     | SECOND FLOO<br>(PROPOSED)    | OR PLAN |
| Drawing No          | P102                         | Rev.    |
| Drawn CF            | Approved AC                  | Signed  |

### No. 44 PARLIAMENT HILL

# PLANNING ISSUE