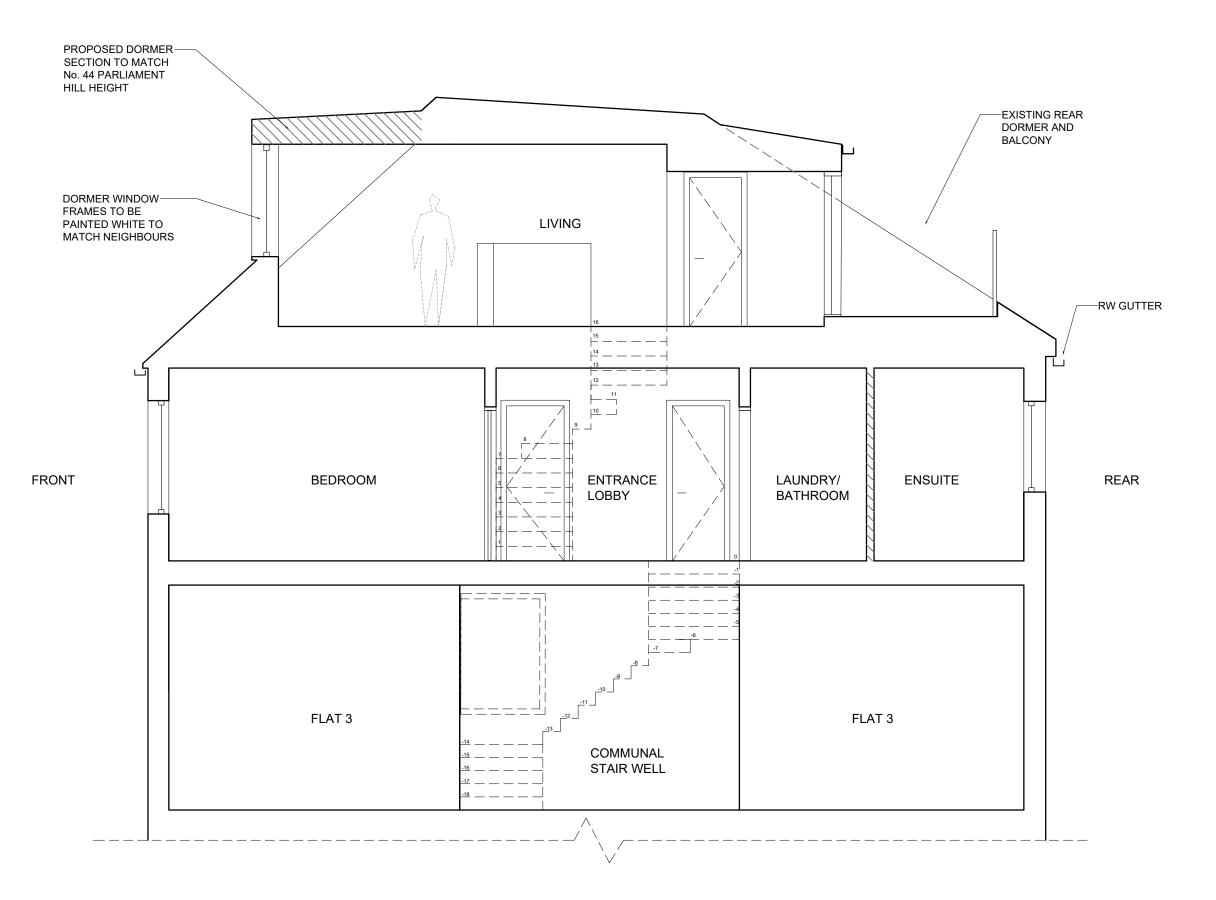

KEY

| Project<br>Ref. No. | 2102                                         |
|---------------------|----------------------------------------------|
| Client              | Yuiko Kato                                   |
| Date                | MARCH 2021                                   |
| Scale               | 1:50 @ A3                                    |
| Project             | FLAT 4, 46 PARLIAMENT HILL<br>LONDON NW3 2TL |
| Drawing<br>Name     | SECTION A (PROPOSED)                         |
| Drawing N           | o. S301 Rev                                  |

| Drawn CF Approved AC Signed |
|-----------------------------|
|-----------------------------|

#### CARBOGNO CENEDA ARCHITECTS

29b KITCHENER ROAD, TEL 07890 586 884 INFO@CARBOGNOCENEDA.COM

0 5m