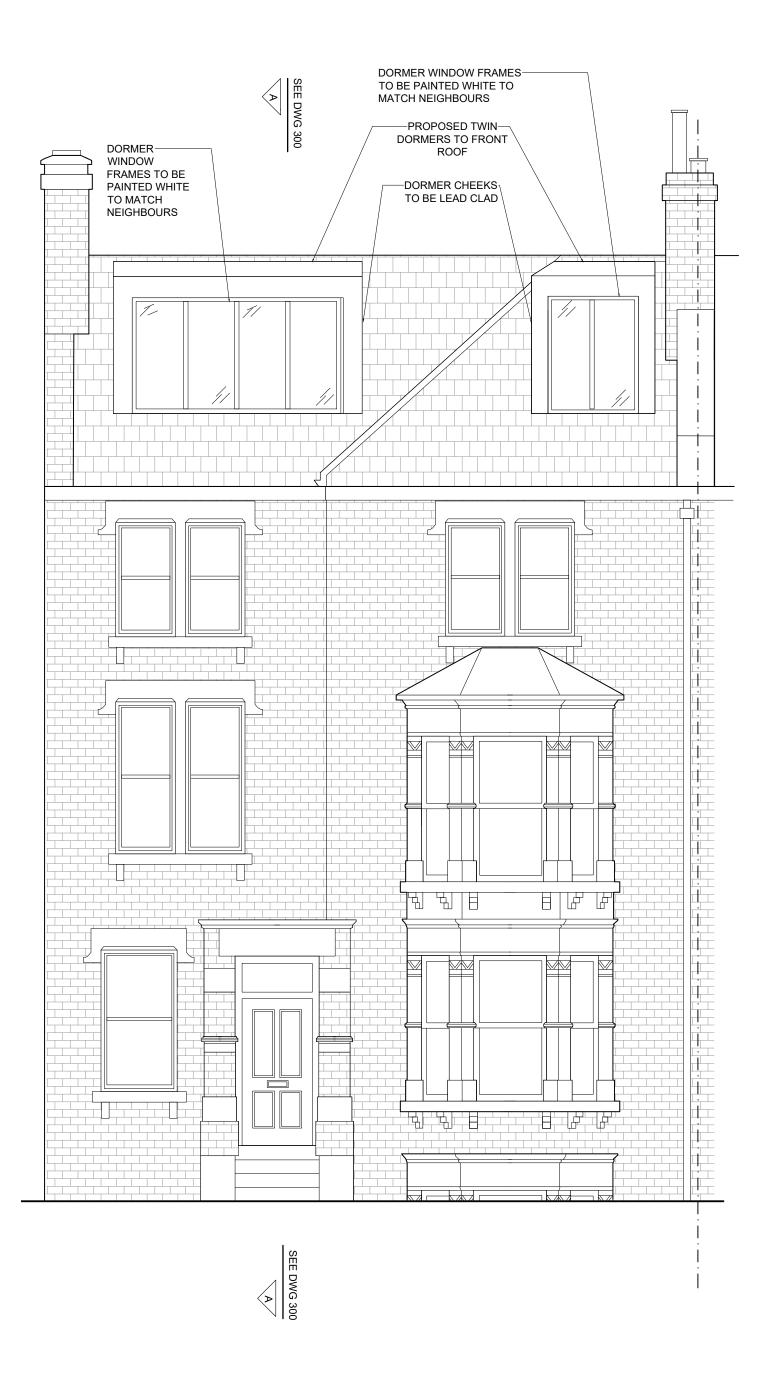

KEY

| Project<br>Ref. No. | 1507                       |                         |
|---------------------|----------------------------|-------------------------|
| Client              | Yuiko Kato                 |                         |
| Date                | MARCH 2021                 |                         |
| Scale               | 1:50 @ A3                  |                         |
| Project             | FLAT 4, 46 PA<br>LONDON NW | ARLIAMENT HILL<br>3 2TL |
| Drawing<br>Name     | FRONT ELEV<br>(PROPOSED)   |                         |
| Drawing No          | o. S201                    | Rev.                    |
| Drawn C             | Approved AC                | C Signed                |
| CARROCA             |                            | CHITECTS                |