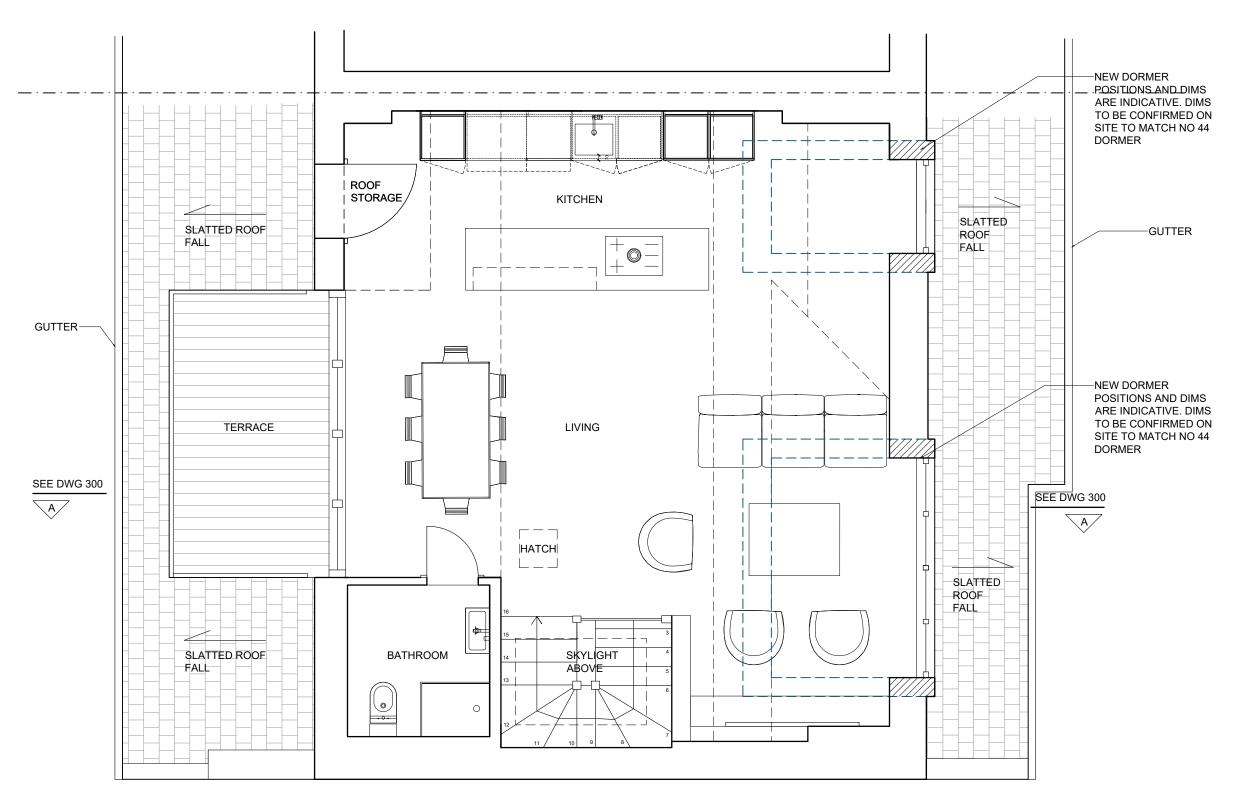

KEY

| Project<br>Ref. No. | 2102                                         |  |
|---------------------|----------------------------------------------|--|
| Client              | Yuiko Kato                                   |  |
| Date                | MARCH 2021                                   |  |
| Scale               | 1:50 @ A3                                    |  |
| Project             | FLAT 4, 46 PARLIAMENT HILL<br>LONDON NW3 2TL |  |
| Drawing<br>Name     | THIRD FLOOR PLAN<br>(PROPOSED)               |  |
| Drawing N           | o. P103 Rev                                  |  |

### No. 44 PARLIAMENT HILL

# PLANNING ISSUE