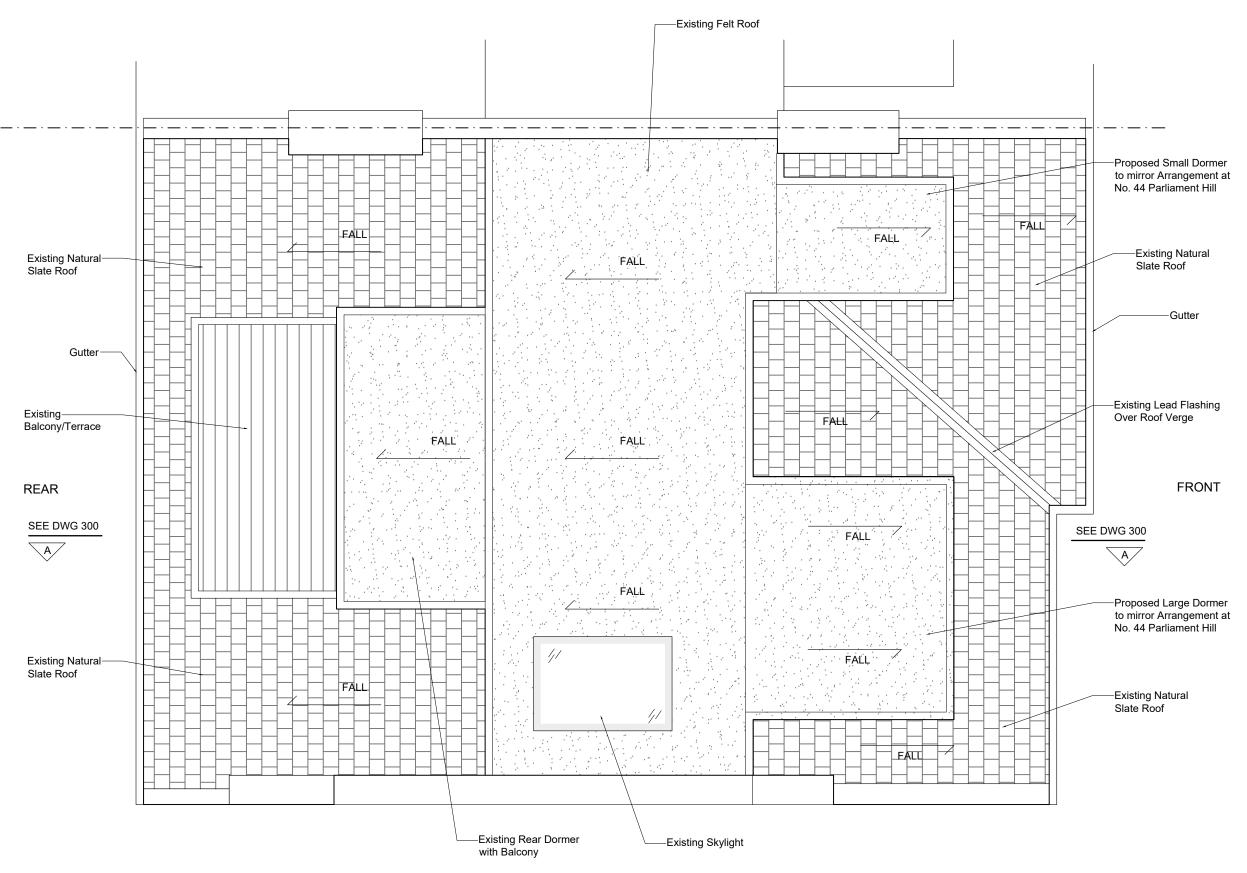

KEY

| Project<br>Ref. No. | 2102                                         |
|---------------------|----------------------------------------------|
| Client              | Yuiko Kato                                   |
| Date                | MARCH 2021                                   |
| Scale               | 1:50 @ A3                                    |
| Project             | FLAT 4, 46 PARLIAMENT HILL<br>LONDON NW3 2TL |
| Drawing<br>Name     | ROOF PLAN<br>(PROPOSED)                      |
| Drawing No          | . P104 Rev                                   |

#### CARBOGNO CENEDA ARCHITECTS

Drawn CF Approved AC Signed

29b KITCHENER ROAD, LONDON N17 6DU TEL 07890 586 884 INFO@CARBOGNOCENEDA.COM