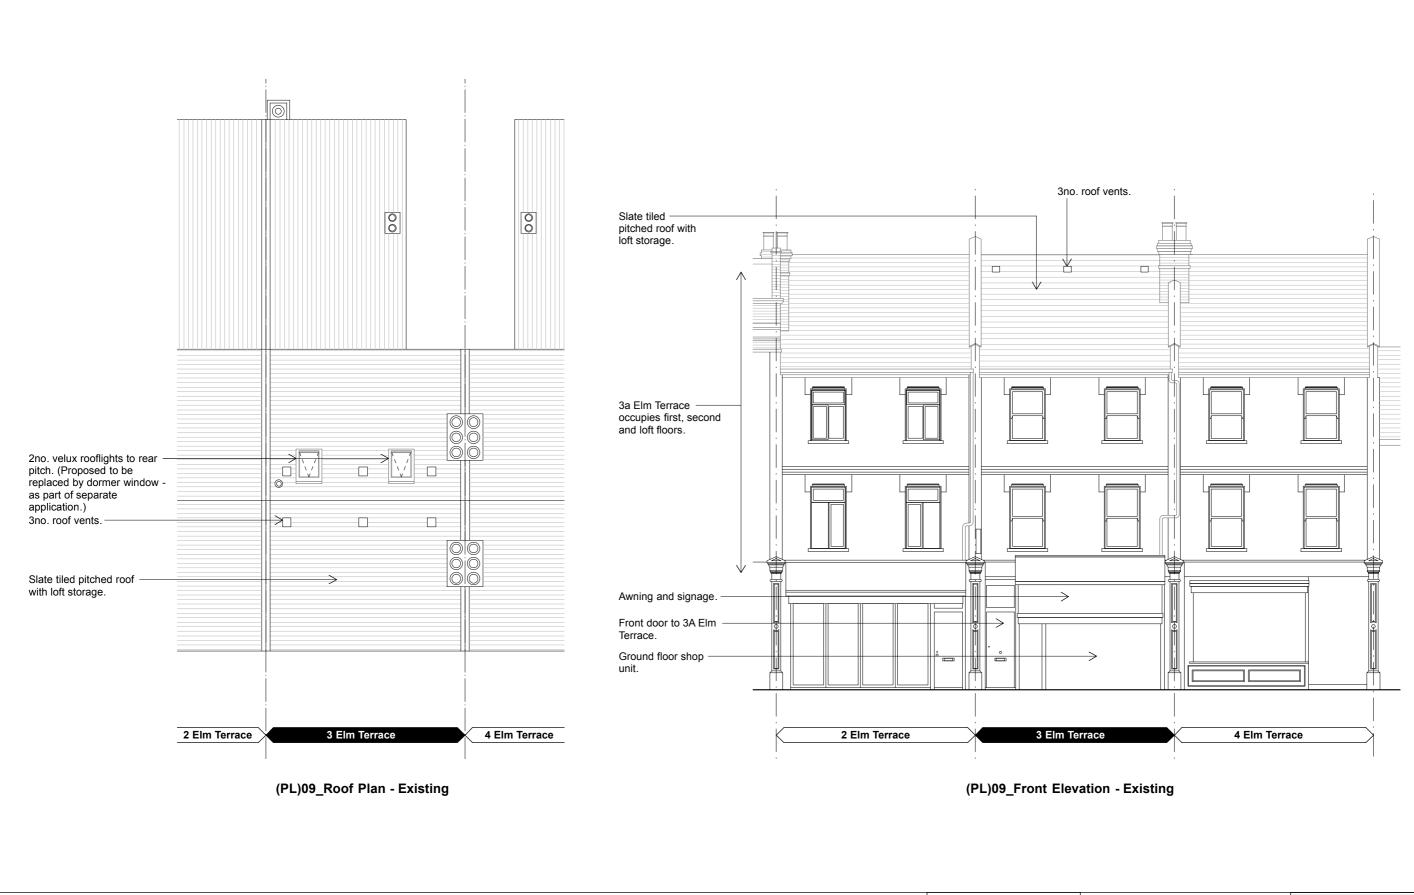

Project Number 866 NOTES:

© t A Greig Limited- All rights described in Chapter IV of the Copyright, Designs and Patents Act 1988 have been asserted. **Drawing Title** Rooflights Application -Existing Front Elevation and Roof Plan Client Ms. Berenice Percival This drawing is to be read in conjunction with the specification and all relevant drawings. **Drawn** AG Approved Architecture + Engineering **Description** Refurbishment Contractor to check all dimensions on site. **Date** 17.03.21 Scale 1:100@A3 Status Planning 10 Edna Street London SW11 3DP Do not scale from this drawing. Location
3a Elm Terrace, Constantine Road,
London, NW3 2LL 020 7228 6236 office@tagreig.co.uk tagreig.co.uk Drawing Number 866\_(PL)09  $t\,A$  Greig Limited to be advised of any variation between the drawings and site conditions. Revision - 26.03.2021 Planning Issue Rev Date Description 1.0m 4.0m 5.0m 2.0m 3.0m