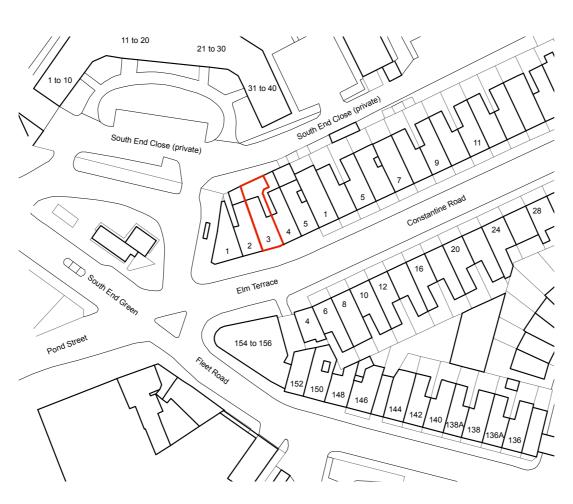

3A Elm Terrace - Location Plan (1:1000 @ A3)

NOTES:
© T A Greig Limited - All rights described in Chapter IV of the Copyright, Designs and Patents Act 1988 have been asserted. This drawing is to be read in conjunction with all other relevant Consultants Drawings and Specifications. All dimensions are indicative only and should be checked on Do not scale from this drawing. TA Greig Limited to be advised of any variation between the drawings and site conditions. KEY PLAN: 0 10.0m 20.0m 30.0m 40.0m 26.03.21 Planning Issue - 02.12.20 Planning Issue Rev Date Description Architecture + Engineering 10 Edna Street, London, SW11 3DP 020 7228 6236 tagreig.co.uk Client Ms. Berenice Percival Project 3a Elm Terrace, London, NW3 2LL Project No. 866 Description Refurbishment Drawing Title
3A Elm Terrace - Location Plan Date 23.11.20 Scale 1:1000@A3 **Drawn** AG Checked Approved Drawing No. 866\_(PL)01 Planning