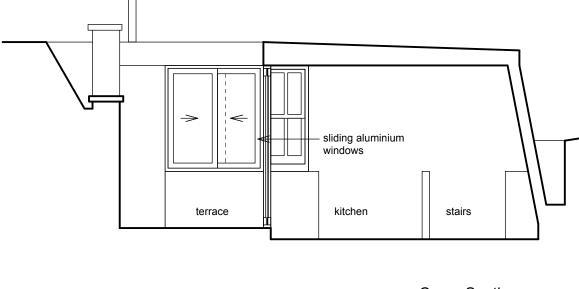

| 00 |  |
|----|--|
| J  |  |
|    |  |
|    |  |
|    |  |
|    |  |

Roof Plan

Long Section

Cross Section facing North West

| Survey Notes                                                                                                                                                       | Revision Date Change | Project                                                                  |                                  | Reference  |          |      |  |
|--------------------------------------------------------------------------------------------------------------------------------------------------------------------|----------------------|--------------------------------------------------------------------------|----------------------------------|------------|----------|------|--|
| <ol> <li>Do not scale from this drawing.</li> <li>Architect's survey indicative only. Contractor to<br/>undertake own surveys and investigations before</li> </ol> |                      | Flat 2, 31 Princess Road, L                                              | Flat 2, 31 Princess Road, London |            |          | PRI  |  |
| starting site work.                                                                                                                                                |                      |                                                                          | Drawing Title                    |            |          |      |  |
|                                                                                                                                                                    |                      | WILTON STUDIO                                                            | Proposed Se                      | ctions     |          |      |  |
|                                                                                                                                                                    |                      | 1 Pitwell Mews T: 020 7502 2599                                          | Scale                            | Date       | Dwg. No. | Rev. |  |
|                                                                                                                                                                    |                      | London E8 1FH F: 070 0604 0213<br>United Kingdom E: info@wiltonstudio.eu | 1:50 @A3                         | March 2021 | L200     |      |  |