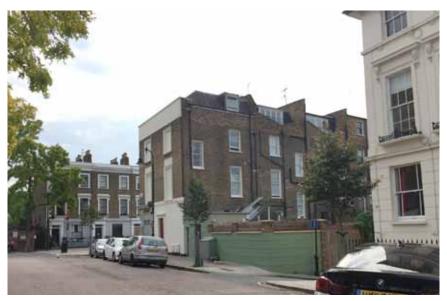

### Street Context (roof terrace not visible)

back of building seen from Chalcot Road

side of building and view along Princess Road