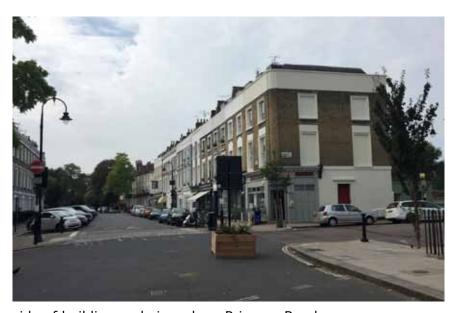

### Street Context (roof terrace not visible)

back of building seen from Chalcot Road

side of building and view along Princess Road