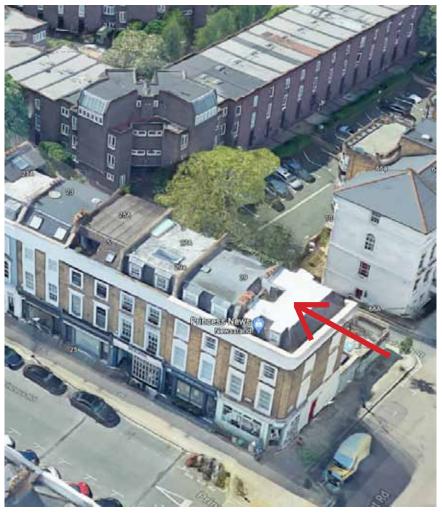

### Bird's Eye Views of Site

Satellite view of site: building on street corner, terrace visible as cut into roof

#### The Existing Building:

None of the proposed works will be visible from the street. The existing roof terrace is cut into the roof and abuts the neighbouring property's roof. See plans and existing photographs.