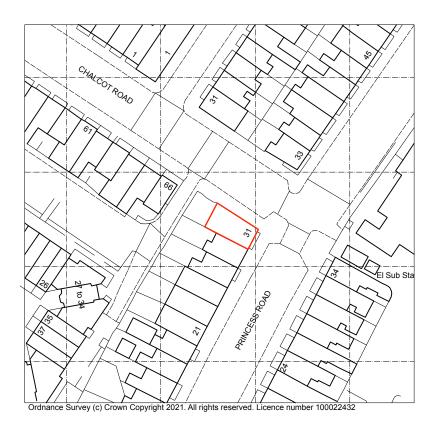

### **OS Map**

unique plan reference: # 100022432

#### The Site:

The site address is 31 Princess Road, located at the corner with Chalcot Road. The boundary is as shown on the OS Map. This end of terrace house is divided into a basement flat, ground floor shop and two flats above. The building was converted and extended around 1990. The client owns the flat on the two upper stories.