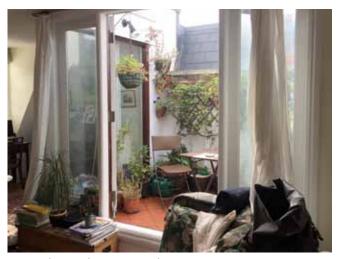

### **Photos of Existing Roof Terrace**

view through terrace doors

terrace towards neighbours

parapet South East

#### The Existing Building:

None of the proposed works will be visible from the street. The existing roof terrace is cut into the roof and abuts the neighbouring property's roof. See plans and existing photographs.