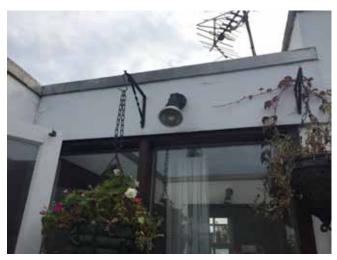

#### The Existing Building:

None of the proposed works will be visible from the street. The existing roof terrace is cut into the roof and abuts the neighbouring property's roof. See plans and existing photographs.

### **Photos of Existing Roof Terrace**

view through terrace doors

terrace towards neighbours

parapet South East