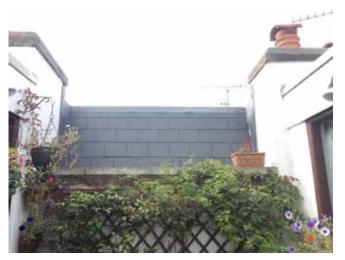

#### The Existing Building:

None of the proposed works will be visible from the street. The existing roof terrace is cut into the roof and abuts the neighbouring property's roof. See plans and existing photographs.

### **Photos of Existing Roof Terrace**

view through terrace doors

terrace towards neighbours

parapet South East