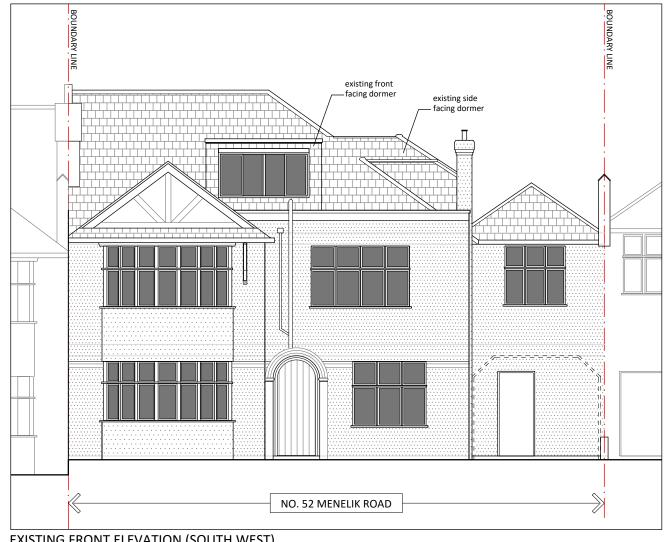

EXISTING FRONT ELEVATION (SOUTH WEST) SCALE 1:100 @ A3

EXISTING REAR ELEVATION (NORTH EAST) SCALE 1:100 @ A3

| Notes:                                                                                                                                                                                                                               | Revision                | Client: |
|--------------------------------------------------------------------------------------------------------------------------------------------------------------------------------------------------------------------------------------|-------------------------|---------|
| This drawing is the copyright of the Architect and may not be reproduced without permission.                                                                                                                                         | d Rev. Date Description | Kapoor  |
| This scheme is subject to all necessary consents. Dimensions, areas and levels where given are approximate and subject to site survey.                                                                                               |                         |         |
| All dimensions are to be checked on site. Any discrepancies are to be<br>reported to the Architect before the work commences. Figured<br>dimensions only are to be taken from this drawing.                                          |                         |         |
| This drawing is to be read in conjunction with all relevant consultants'<br>and/or specialists' drawings/documents and any discrepancies or<br>variations are to be notified to the Architect before the affected work<br>commences. |                         |         |
|                                                                                                                                                                                                                                      |                         |         |