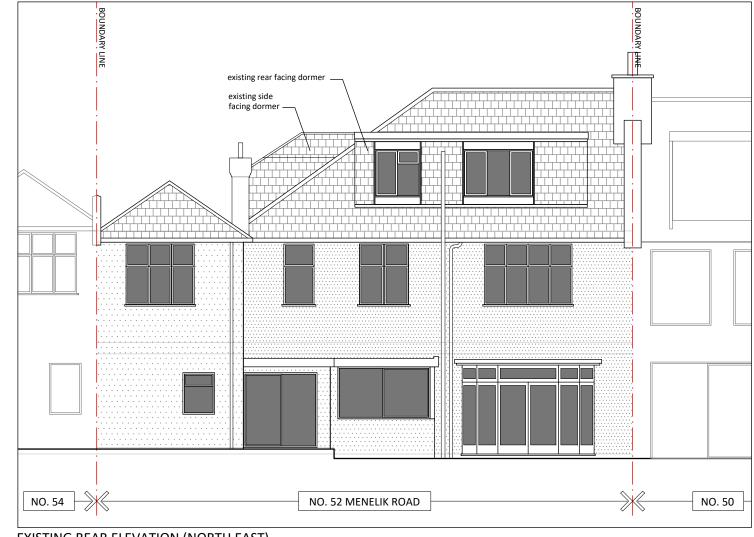

EXISTING FRONT ELEVATION (SOUTH WEST) SCALE 1:100 @ A3

EXISTING REAR ELEVATION (NORTH EAST) SCALE 1:100 @ A3

| Notes:                                                                                                                                                                                                                               | Revision                | Client: |
|--------------------------------------------------------------------------------------------------------------------------------------------------------------------------------------------------------------------------------------|-------------------------|---------|
| This drawing is the copyright of the Architect and may not be reproduced without permission.                                                                                                                                         | d Rev. Date Description | Kapoor  |
| This scheme is subject to all necessary consents. Dimensions, areas and levels where given are approximate and subject to site survey.                                                                                               |                         |         |
| All dimensions are to be checked on site. Any discrepancies are to be<br>reported to the Architect before the work commences. Figured<br>dimensions only are to be taken from this drawing.                                          |                         |         |
| This drawing is to be read in conjunction with all relevant consultants'<br>and/or specialists' drawings/documents and any discrepancies or<br>variations are to be notified to the Architect before the affected work<br>commences. |                         |         |
|                                                                                                                                                                                                                                      |                         |         |