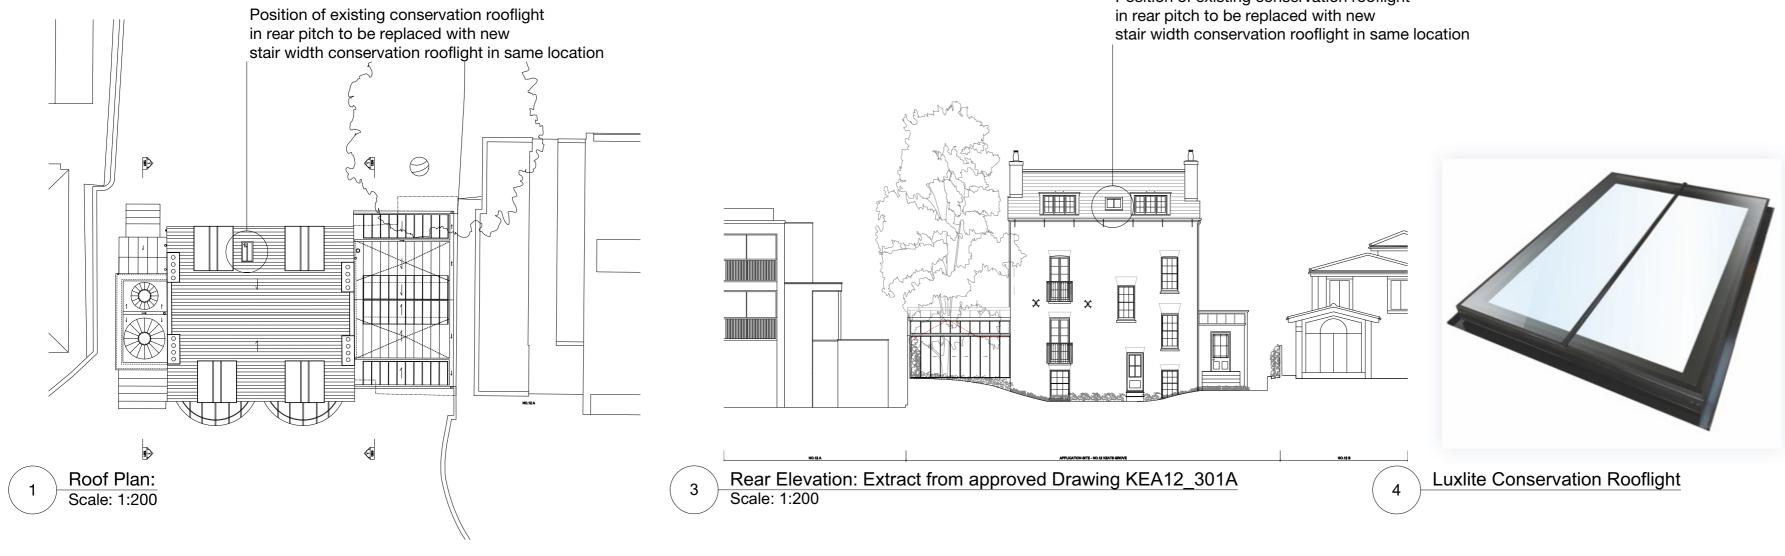

Position of existing conservation rooflight

12 Keats Grove London NW3 2RN

Kylie Richardson Project No. 1168 12KG

51 architecture 1a Cobham Mews, Agar Grove, London NW1 9SB + 44 [0] 203 355 1205

For Planning **RIBA** Stage Conservation Rooflight