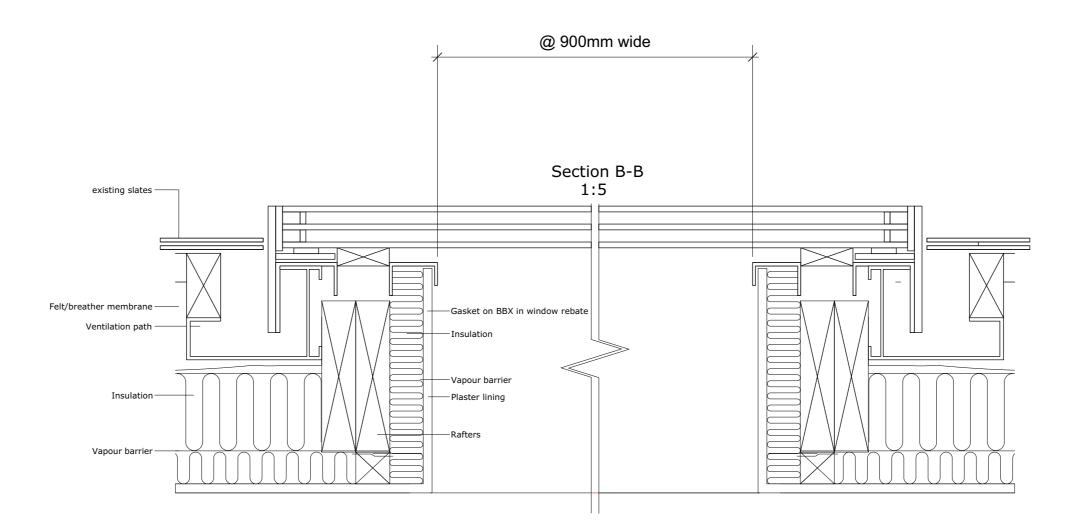

Position of existing conservation rooflight

12 Keats Grove London NW3 2RN

Kylie Richardson Project No. 1168 12KG

51 architecture 1a Cobham Mews, Agar Grove, London NW1 9SB + 44 [0] 203 355 1205

For Planning **RIBA** Stage Conservation Rooflight