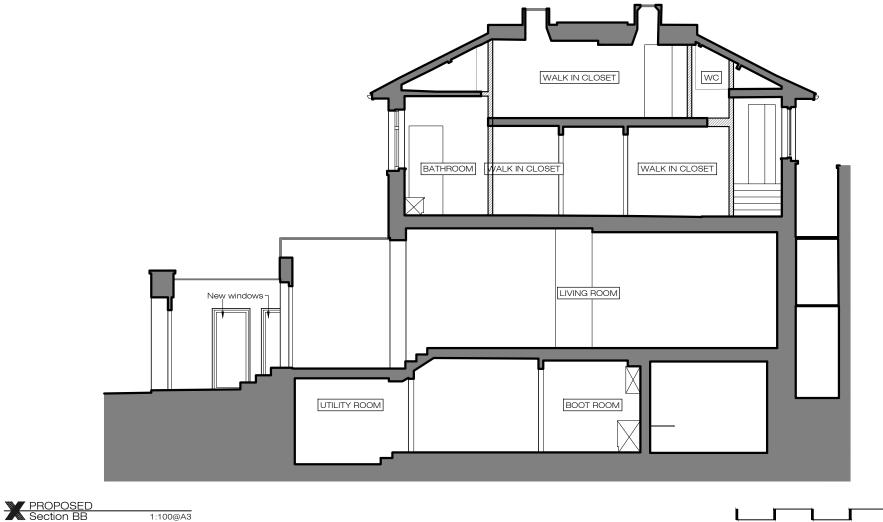

Project Adress

35 Greville Road, NW6 5JB

| PROPOSE  |
|----------|
| Sections |

10m

|  | Scale<br>1:100@A3     | Dwg. No.<br>PA-04       |
|--|-----------------------|-------------------------|
|  | Rev. Date<br>15.09.20 | Rev.<br>P-00            |
|  | Drawn<br>TP           | Project Number<br>19115 |
|  | Checked<br>SL         | Issue For:<br>PLANNING  |