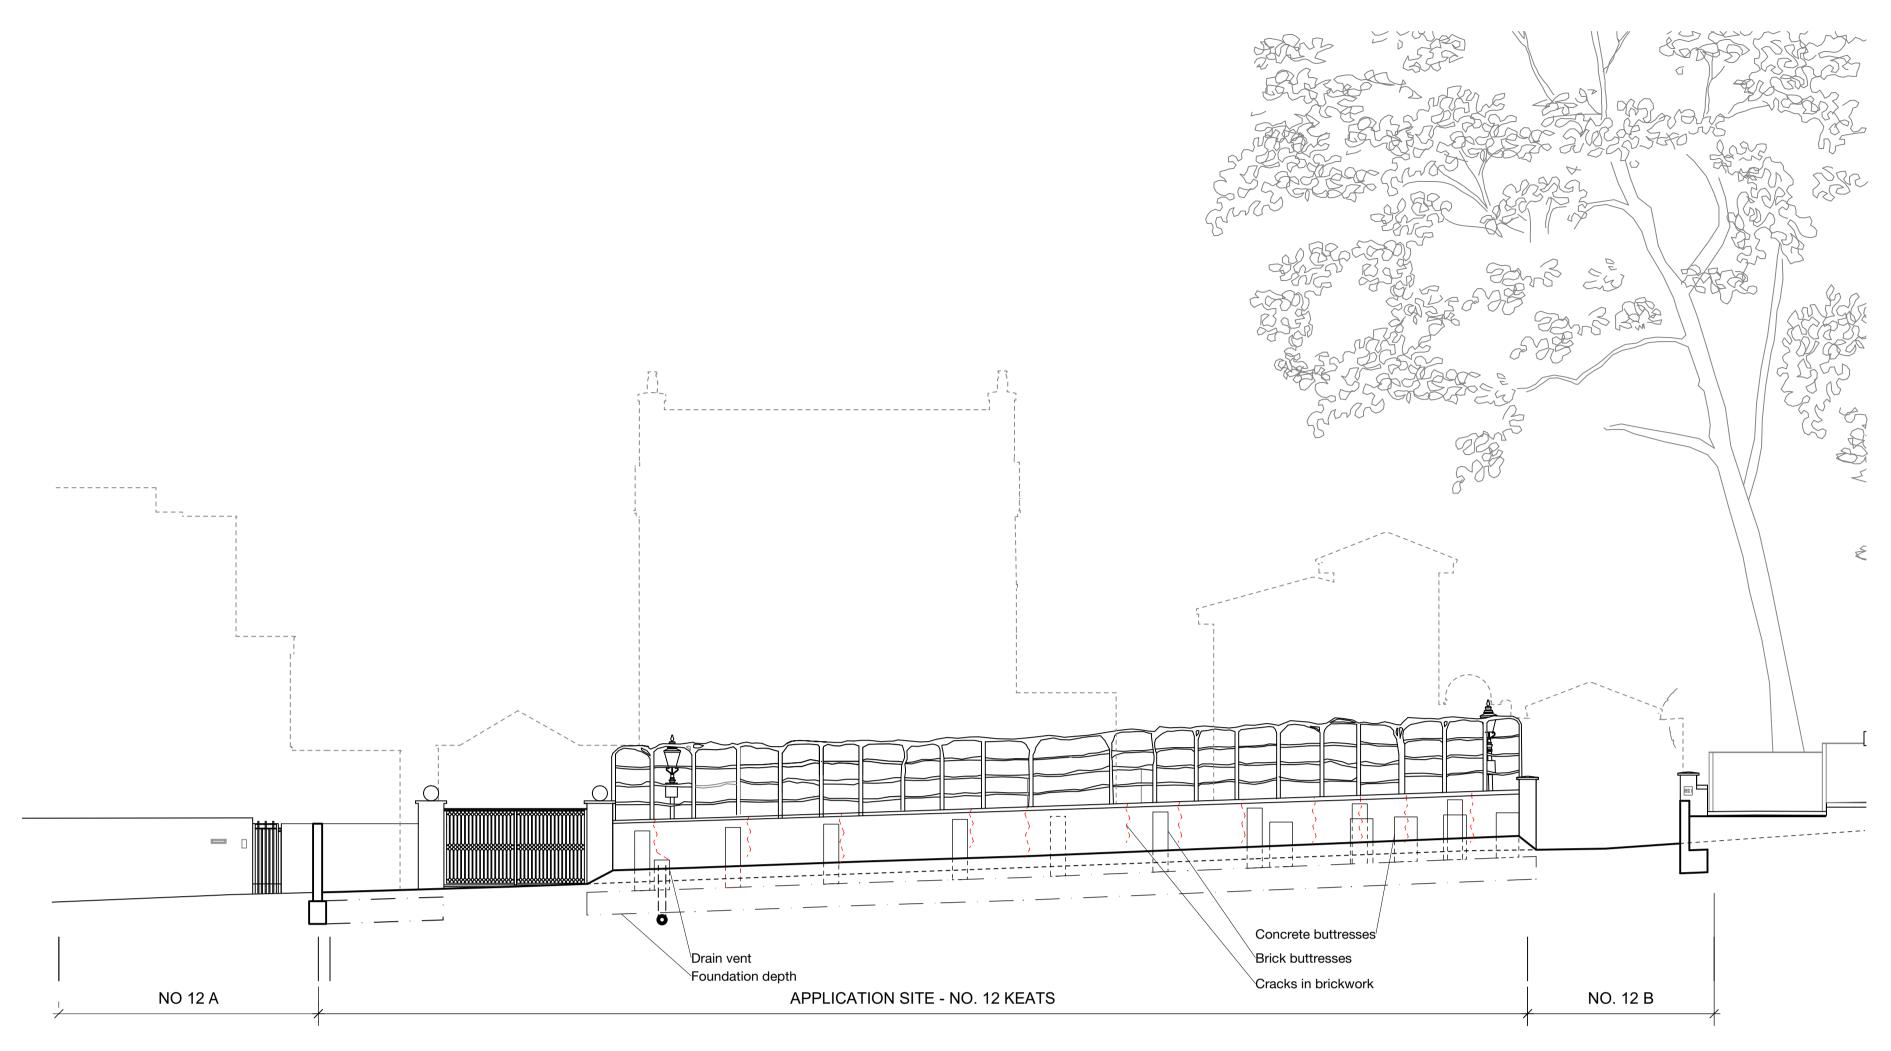

Existing Front Boundary Elevation to Garden Scale: 1:100

 $^{\odot}$  51% Studios Ltd. Reproduction in whole or in part is forbidden without written permission of 51% Studios Limited.

All dimensions are to be checked on site before any work proceeds. Do not scale this drawing but use only figured dimensions. Any errors or omissions are to be reported to 51%.

For further information please see other drawings and documents enclosed with this drawing. For information on Structure use Engineer's drawings. For further information on Services use Engineer's and/or Contractor's drawings.