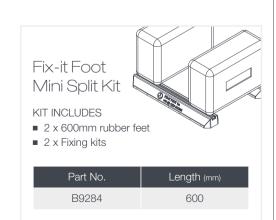

## Technical Information

| Model | Part No. | Height<br><sub>(mm)</sub> | Width<br>(mm) | Length<br>(mm) | Max. Loading per Foot (kg) | Packaged<br>Weight (kg) |
|-------|----------|---------------------------|---------------|----------------|----------------------------|-------------------------|
| 250   | B6735    | 95                        | 180           | 250            | 160                        | 2.3                     |
| 400   | B6736    | 95                        | 180           | 400            | 260                        | 3.7                     |
| 600   | B6737    | 95                        | 220           | 600            | 474                        | 5.5                     |
| 1000  | B9096    | 95                        | 180           | 1000           | 645                        | 9.3                     |
| 250L  | B9043    | 50                        | 130           | 250            | 160                        | 1.2                     |
| 400L  | B9045    | 50                        | 130           | 400            | 260                        | 2.5                     |
| 500L  | B9368    | 50                        | 130           | 500            | 367                        | 4.6                     |