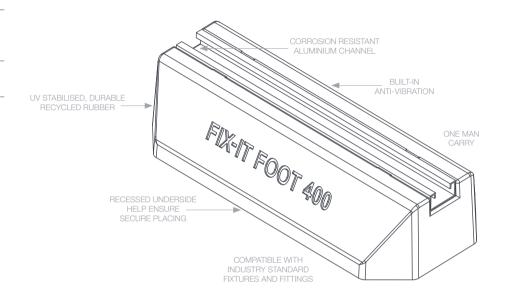

# Typical Application

The seven sizes of Fix-it Foot are a neat and tidy support solution from Big Foot. The feet have 40mm x 20mm aluminium channel recessed into the top face, allowing fixing of the services resting across the feet. Suitable for pipework, duct and cable trav runs.

The recesses in the underside allow for small debris on the roof surface. The Fix-it Foot is made of durable recycled rubber, which offers built-in anti-vibration and makes it both economical and environmentally responsible.

## Fix-it Foot

Big Foot Fix-it Foot feet are a neat and tidy support solution. Made from UV stabilised, recycled rubber with a channel moulded into the top face, allowing fixing of 40mm x 40mm box section or strut.

## METAL PROFILE

Aluminium 40mm x 20mm profile compatible with strut fixings