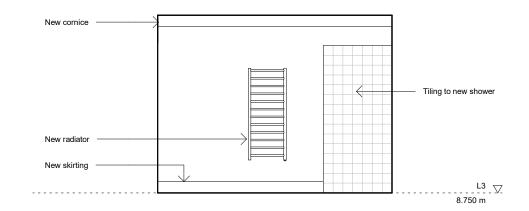

1:50

1:50

5.0 m

1:50

| Design Lead:                              | NOTES                                                                                                                                                 | Do not scale directly from drawing. All dimensions to be checked on site prior to             | REV | DATE COMMENTS              | Project No.   | 116                    | Scale            | 1     |
|-------------------------------------------|-------------------------------------------------------------------------------------------------------------------------------------------------------|-----------------------------------------------------------------------------------------------|-----|----------------------------|---------------|------------------------|------------------|-------|
| MATHESON WHITELEY                         | All dimensions are from structure-to-structure unless indicated otherwise.                                                                            | construction or fabrication of any elements.  Any discrepencies between figured dimensions to | A   | YY.MM.DD Various updates - | Project       | 85, Leather Lane, NW1  | Origination Date | 20.09 |
| Unit 2, 1-7 Orsman Road,<br>London N1 5RA | Elements of structure and services are indicated for coordination purposes. For full structural and services layouts refer to Structural and Services | be reported to architect for clarification prior to commencing work.                          |     | * change's bubbled         | Drawing Title | Proposed G.01 Internal | Status           | Planr |
| +44 (0)207 033 3589                       | Engineer's drawings.                                                                                                                                  | For legend see cover sheet.                                                                   |     |                            |               | Elevation              | Drawing No.      |       |
| studio@mathesonwhiteley.com               |                                                                                                                                                       | © Copyright reserved.                                                                         |     |                            |               |                        |                  | 0451  |