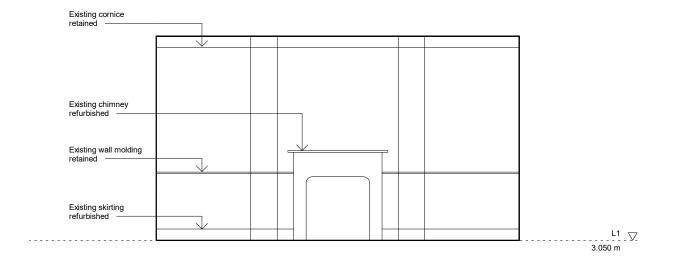

Proposed Internal Elevation - 1.03 - 1
1:50

Proposed Internal Elevation - 1.03 - 3

1:50

Proposed Internal Elevation - 1.03 - 2
1:50

0.0 1.0 5.0 m

| Design Lead:                                       | NOTES                                                                                                                                                       | Do not scale directly from drawing. All dimensions to be checked on site prior to             | REV | DATE<br>COMMENTS           | Project No.   | 116                                 | Scale            | 1:    | : 50 |
|----------------------------------------------------|-------------------------------------------------------------------------------------------------------------------------------------------------------------|-----------------------------------------------------------------------------------------------|-----|----------------------------|---------------|-------------------------------------|------------------|-------|------|
| MATHESON WHITELEY                                  | All dimensions are from structure-to-structure unless indicated otherwise.                                                                                  | construction or fabrication of any elements.  Any discrepencies between figured dimensions to | A   | YY.MM.DD Various updates - | Project       | 85, Leather Lane, NW1               | Origination Date | 20.09 | .01  |
| Unit 2, 1-7 Orsman Road,<br>London N1 5RA          | Elements of structure and services are indicated<br>for coordination purposes. For full structural and<br>services layouts refer to Structural and Services | be reported to architect for clarification prior to commencing work.                          |     | * changes bubbled          | Drawing Title | Proposed 1.03 Internal<br>Elevation | Status           | Plann | ing  |
| +44 (0)207 033 3589<br>studio@mathesonwhiteley.com | Engineer's drawings.                                                                                                                                        | For legend see cover sheet.                                                                   |     |                            |               | Lievation                           | Drawing No.      | F     | Rev  |
| Studio@mathesonWilleley.com                        |                                                                                                                                                             | © Copyright reserved.                                                                         |     |                            |               |                                     |                  | 0457  |      |