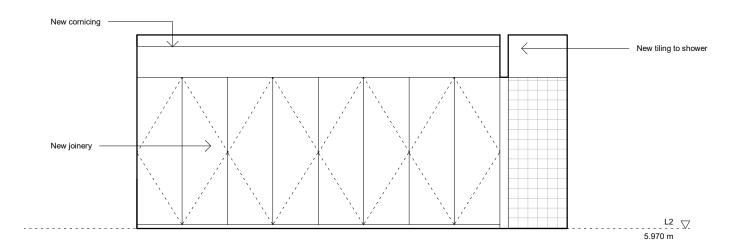

Proposed Internal Elevation - 2.01 - 1 1 : 50

Proposed Internal Elevation - 2.01 - 3

1:50

New timber heritage window

L2 

5.970 m

Proposed Internal Elevation - 2.01 - 2

1:50