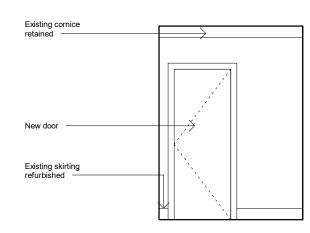

Proposed Internal Elevation - 2.01 - 1 1 : 50

Proposed Internal Elevation - 2.01 - 3

1:50

New timber heritage window

L2 

5.970 m

Proposed Internal Elevation - 2.01 - 2

1:50