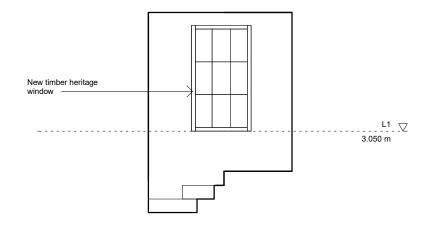

Proposed Internal Elevation - 2.01 - 1 1 : 50

Proposed Internal Elevation - 2.01 - 3

1:50

New timber heritage window

L2 

5.970 m

Proposed Internal Elevation - 2.01 - 2

1:50