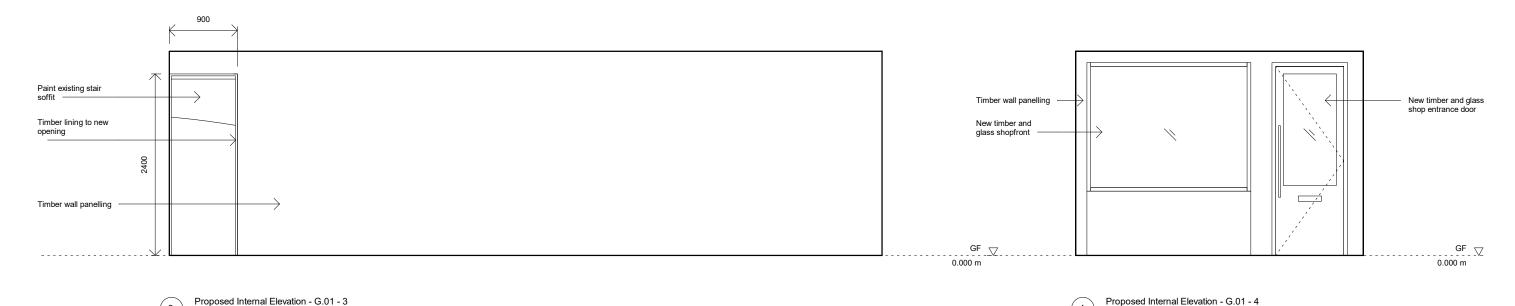

1:50

1:50

5.0 m

1:50

| Design Lead:                              | NOTES                                                                                                                                                 | Do not scale directly from drawing. All dimensions to be checked on site prior to             | REV | DATE COMMENTS              | Project No.   | 116                    | Scale            | 1     |
|-------------------------------------------|-------------------------------------------------------------------------------------------------------------------------------------------------------|-----------------------------------------------------------------------------------------------|-----|----------------------------|---------------|------------------------|------------------|-------|
| MATHESON WHITELEY                         | All dimensions are from structure-to-structure unless indicated otherwise.                                                                            | construction or fabrication of any elements.  Any discrepencies between figured dimensions to | A   | YY.MM.DD Various updates - | Project       | 85, Leather Lane, NW1  | Origination Date | 20.09 |
| Unit 2, 1-7 Orsman Road,<br>London N1 5RA | Elements of structure and services are indicated for coordination purposes. For full structural and services layouts refer to Structural and Services | be reported to architect for clarification prior to commencing work.                          |     | * change's bubbled         | Drawing Title | Proposed G.01 Internal | Status           | Planr |
| +44 (0)207 033 3589                       | Engineer's drawings.                                                                                                                                  | For legend see cover sheet.                                                                   |     |                            |               | Elevation              | Drawing No.      |       |
| studio@mathesonwhiteley.com               |                                                                                                                                                       | © Copyright reserved.                                                                         |     |                            |               |                        |                  | 0451  |