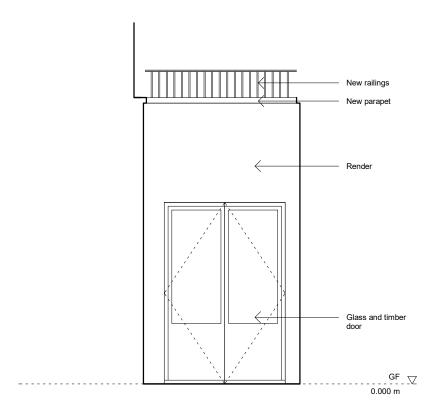

| Design Lead:                                       | NOTES                                                                                                                                                       | Do not scale directly from drawing. All dimensions to be checked on site prior to             | REV | DATE<br>COMMENTS              | Project No.   | 116                                 | Scale            | 1:      |
|----------------------------------------------------|-------------------------------------------------------------------------------------------------------------------------------------------------------------|-----------------------------------------------------------------------------------------------|-----|-------------------------------|---------------|-------------------------------------|------------------|---------|
| MATHESON WHITELEY                                  | All dimensions are from structure-to-structure unless indicated otherwise.                                                                                  | construction or fabrication of any elements.  Any discrepencies between figured dimensions to | A   | YY.MM.DD<br>Various updates - | Project       | 85, Leather Lane, NW1               | Origination Date | 20.09.0 |
| Unit 2, 1-7 Orsman Road,<br>London N1 5RA          | Elements of structure and services are indicated<br>for coordination purposes. For full structural and<br>services layouts refer to Structural and Services | be reported to architect for clarification prior to commencing work.                          |     | * changes bubbled             | Drawing Title | Proposed G.04 Internal<br>Elevation | Status           | Plannin |
| +44 (0)207 033 3589<br>studio@mathesonwhiteley.com | Engineer's drawings.                                                                                                                                        | For legend see cover sheet.                                                                   |     |                               |               | Elevation                           | Drawing No.      | Rev     |
| Studio@friatilesoffWffiteley.com                   |                                                                                                                                                             | © Copyright reserved.                                                                         |     |                               |               |                                     |                  | 0454    |