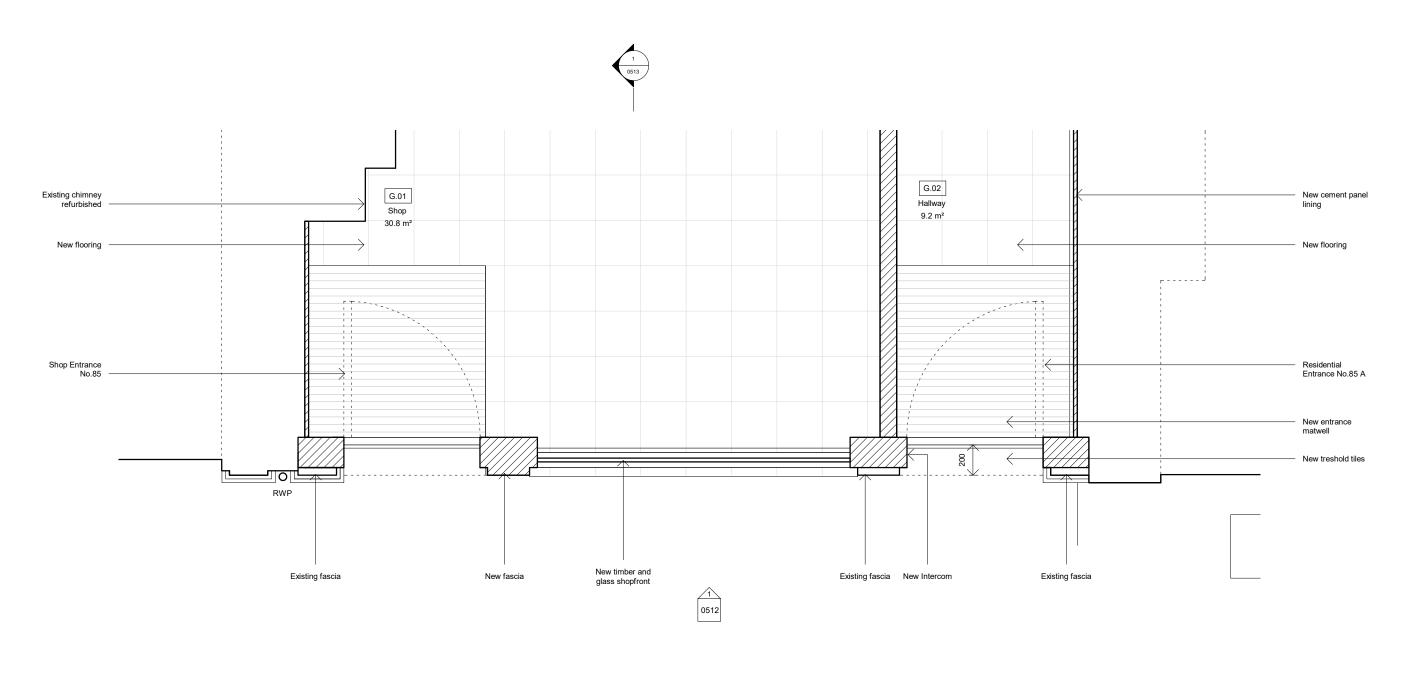

 Drawing No.
 Drawing No.
 Rev

5.0 m

| MATHESON WHITELEY                                  | All dimensions are from structure-to-structure unless indicated otherwise.                                                                                  | dimensions to be checked on site prior to construction or fabrication of any elements. | A | COMMENTS YY.MM.DD | Project       | 85, Leather Lane, NW1         | Origination Date | 20.09.01 |
|----------------------------------------------------|-------------------------------------------------------------------------------------------------------------------------------------------------------------|----------------------------------------------------------------------------------------|---|-------------------|---------------|-------------------------------|------------------|----------|
|                                                    |                                                                                                                                                             | Any discrepencies between figured dimensions to                                        |   | Various updates - |               |                               |                  |          |
| Unit 2, 1-7 Orsman Road,<br>London N1 5RA          | Elements of structure and services are indicated<br>for coordination purposes. For full structural and<br>services layouts refer to Structural and Services | be reported to architect for clarification prior to commencing work.                   |   | * changes bubbled | Drawing Title | Proposed Shopfront<br>Section | Status           | Planning |
|                                                    |                                                                                                                                                             | Faultariad and action about                                                            |   |                   |               | Occion                        | Drawing No.      | Rev      |
| +44 (0)207 033 3589<br>studio@mathesonwhiteley.com | Engineer's drawings.                                                                                                                                        | For legend see cover sheet.                                                            |   |                   |               |                               | Drawing No.      | Rev      |