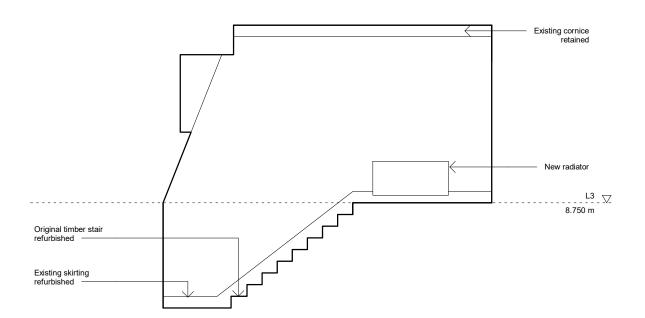

Proposed Internal Elevation - G.03 - 1
1:50

Proposed Internal Elevation - G.03 - 3

1:50

Proposed Internal Elevation - G.03 - 2

Proposed Internal Elevation - G.03 - 4

1:50

| 0.0 | 1.0 |  |  |  | 5.0 ı |
|-----|-----|--|--|--|-------|
|     |     |  |  |  | 7     |