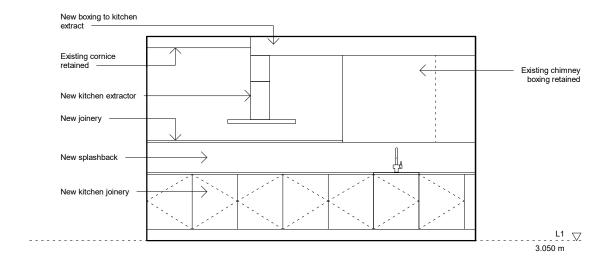

1:50

1:50

5.0 m

1:50

| Design Lead:                              | NOTES                                                                                                                                                 | Do not scale directly from drawing. All dimensions to be checked on site prior to             | REV | DATE COMMENTS              | Project No.   | 116                    | Scale            | 1     |
|-------------------------------------------|-------------------------------------------------------------------------------------------------------------------------------------------------------|-----------------------------------------------------------------------------------------------|-----|----------------------------|---------------|------------------------|------------------|-------|
| MATHESON WHITELEY                         | All dimensions are from structure-to-structure unless indicated otherwise.                                                                            | construction or fabrication of any elements.  Any discrepencies between figured dimensions to | A   | YY.MM.DD Various updates - | Project       | 85, Leather Lane, NW1  | Origination Date | 20.09 |
| Unit 2, 1-7 Orsman Road,<br>London N1 5RA | Elements of structure and services are indicated for coordination purposes. For full structural and services layouts refer to Structural and Services | be reported to architect for clarification prior to commencing work.                          |     | * change's bubbled         | Drawing Title | Proposed G.01 Internal | Status           | Planr |
| +44 (0)207 033 3589                       | Engineer's drawings.                                                                                                                                  | For legend see cover sheet.                                                                   |     |                            |               | Elevation              | Drawing No.      |       |
| studio@mathesonwhiteley.com               |                                                                                                                                                       | © Copyright reserved.                                                                         |     |                            |               |                        |                  | 0451  |