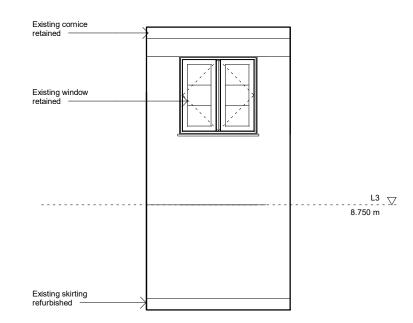

Proposed Internal Elevation - G.03 - 1
1:50

Proposed Internal Elevation - G.03 - 3

1:50

Proposed Internal Elevation - G.03 - 2

Proposed Internal Elevation - G.03 - 4

1:50

| 0.0 | 1.0 |  |  |  | 5.0 ı |
|-----|-----|--|--|--|-------|
|     |     |  |  |  | 7     |