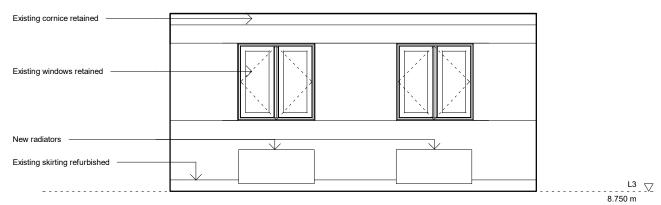

Proposed Internal Elevation - G.03 - 1
1:50

Proposed Internal Elevation - G.03 - 3

1:50

Proposed Internal Elevation - G.03 - 2

Proposed Internal Elevation - G.03 - 4

1:50

| 0.0 | 1.0 |  |  |  | 5.0 ı |
|-----|-----|--|--|--|-------|
|     |     |  |  |  | 7     |