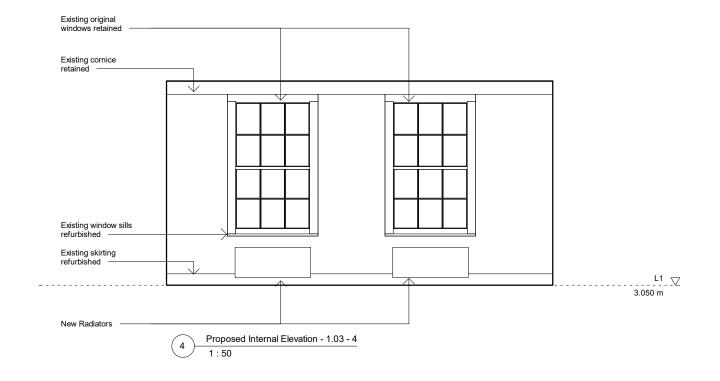

Proposed Internal Elevation - 1.03 - 1
1:50

Proposed Internal Elevation - 1.03 - 3

1:50

Proposed Internal Elevation - 1.03 - 2
1:50

0.0 1.0 5.0 m

| Design Lead:                                       | NOTES                                                                                                                                                       | Do not scale directly from drawing. All dimensions to be checked on site prior to             | REV | DATE<br>COMMENTS           | Project No.   | 116                                 | Scale            | 1:    | : 50 |
|----------------------------------------------------|-------------------------------------------------------------------------------------------------------------------------------------------------------------|-----------------------------------------------------------------------------------------------|-----|----------------------------|---------------|-------------------------------------|------------------|-------|------|
| MATHESON WHITELEY                                  | All dimensions are from structure-to-structure unless indicated otherwise.                                                                                  | construction or fabrication of any elements.  Any discrepencies between figured dimensions to | A   | YY.MM.DD Various updates - | Project       | 85, Leather Lane, NW1               | Origination Date | 20.09 | .01  |
| Unit 2, 1-7 Orsman Road,<br>London N1 5RA          | Elements of structure and services are indicated<br>for coordination purposes. For full structural and<br>services layouts refer to Structural and Services | be reported to architect for clarification prior to commencing work.                          |     | * changes bubbled          | Drawing Title | Proposed 1.03 Internal<br>Elevation | Status           | Plann | ing  |
| +44 (0)207 033 3589<br>studio@mathesonwhiteley.com | Engineer's drawings.                                                                                                                                        | For legend see cover sheet.                                                                   |     |                            |               | Lievation                           | Drawing No.      | F     | Rev  |
| Studio@mathesonWilleley.com                        |                                                                                                                                                             | © Copyright reserved.                                                                         |     |                            |               |                                     |                  | 0457  |      |