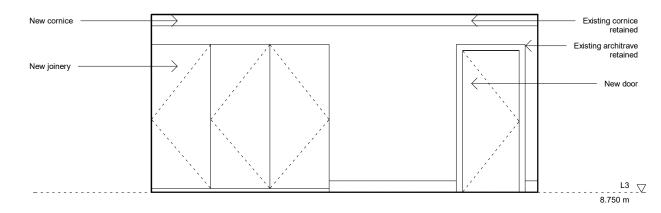

Proposed Internal Elevation - G.02 - 1
1:50

Proposed Internal Elevation - G.02 - 2

1:50

Proposed Internal Elevation - G.02 - 3

1:50

Proposed Internal Elevation - G.02 - 4
1:50

| 0.0 | 1.0 |   |  |   | 5.0 n |
|-----|-----|---|--|---|-------|
|     |     |   |  |   | 1     |
|     | ļ   | ı |  | l | 1     |
|     |     |   |  |   |       |