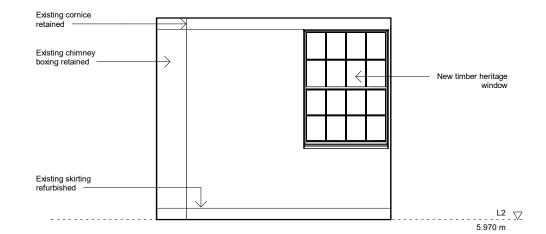

Proposed Internal Elevation - 2.01 - 1 1 : 50

Proposed Internal Elevation - 2.01 - 3

1:50

New timber heritage window

L2 

5.970 m

Proposed Internal Elevation - 2.01 - 2

1:50