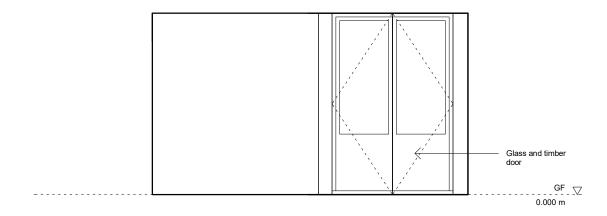

Proposed Internal Elevation - G.03 - 1
1:50

Proposed Internal Elevation - G.03 - 3

1:50

Proposed Internal Elevation - G.03 - 2

Proposed Internal Elevation - G.03 - 4

1:50

| 0.0 | 1.0 |  |  |  | 5.0 ı |
|-----|-----|--|--|--|-------|
|     |     |  |  |  | 7     |