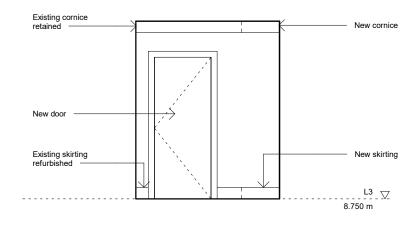

Proposed Internal Elevation - G.03 - 1
1:50

Proposed Internal Elevation - G.03 - 3

1:50

Proposed Internal Elevation - G.03 - 2

Proposed Internal Elevation - G.03 - 4

1:50

| 0.0 | 1.0 |  |  |  | 5.0 ı |
|-----|-----|--|--|--|-------|
|     |     |  |  |  | 7     |