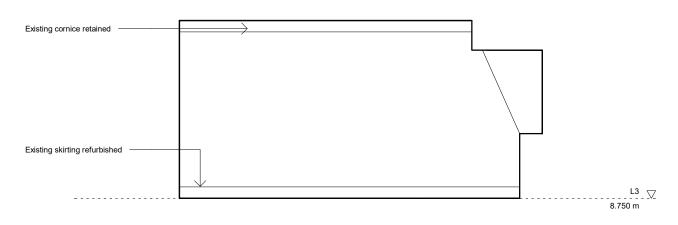

Proposed Internal Elevation - G.03 - 1
1:50

Proposed Internal Elevation - G.03 - 3

1:50

Proposed Internal Elevation - G.03 - 2

Proposed Internal Elevation - G.03 - 4

1:50

| 0.0 | 1.0 |  |  |  | 5.0 ı |
|-----|-----|--|--|--|-------|
|     |     |  |  |  | 7     |