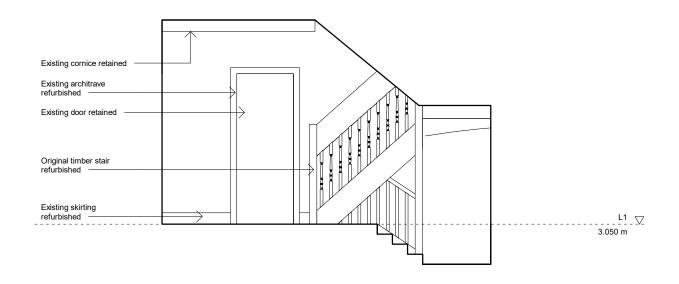

Proposed Internal Elevation - 1.01 - 1
1:50

Proposed Internal Elevation - 1.01 - 3

1:50

Proposed Internal Elevation - 1.01 - 2

1:50

Proposed Internal Elevation - 1.01 - 4

1:50

| J | 5.0 m |
|---|-------|
|   |       |