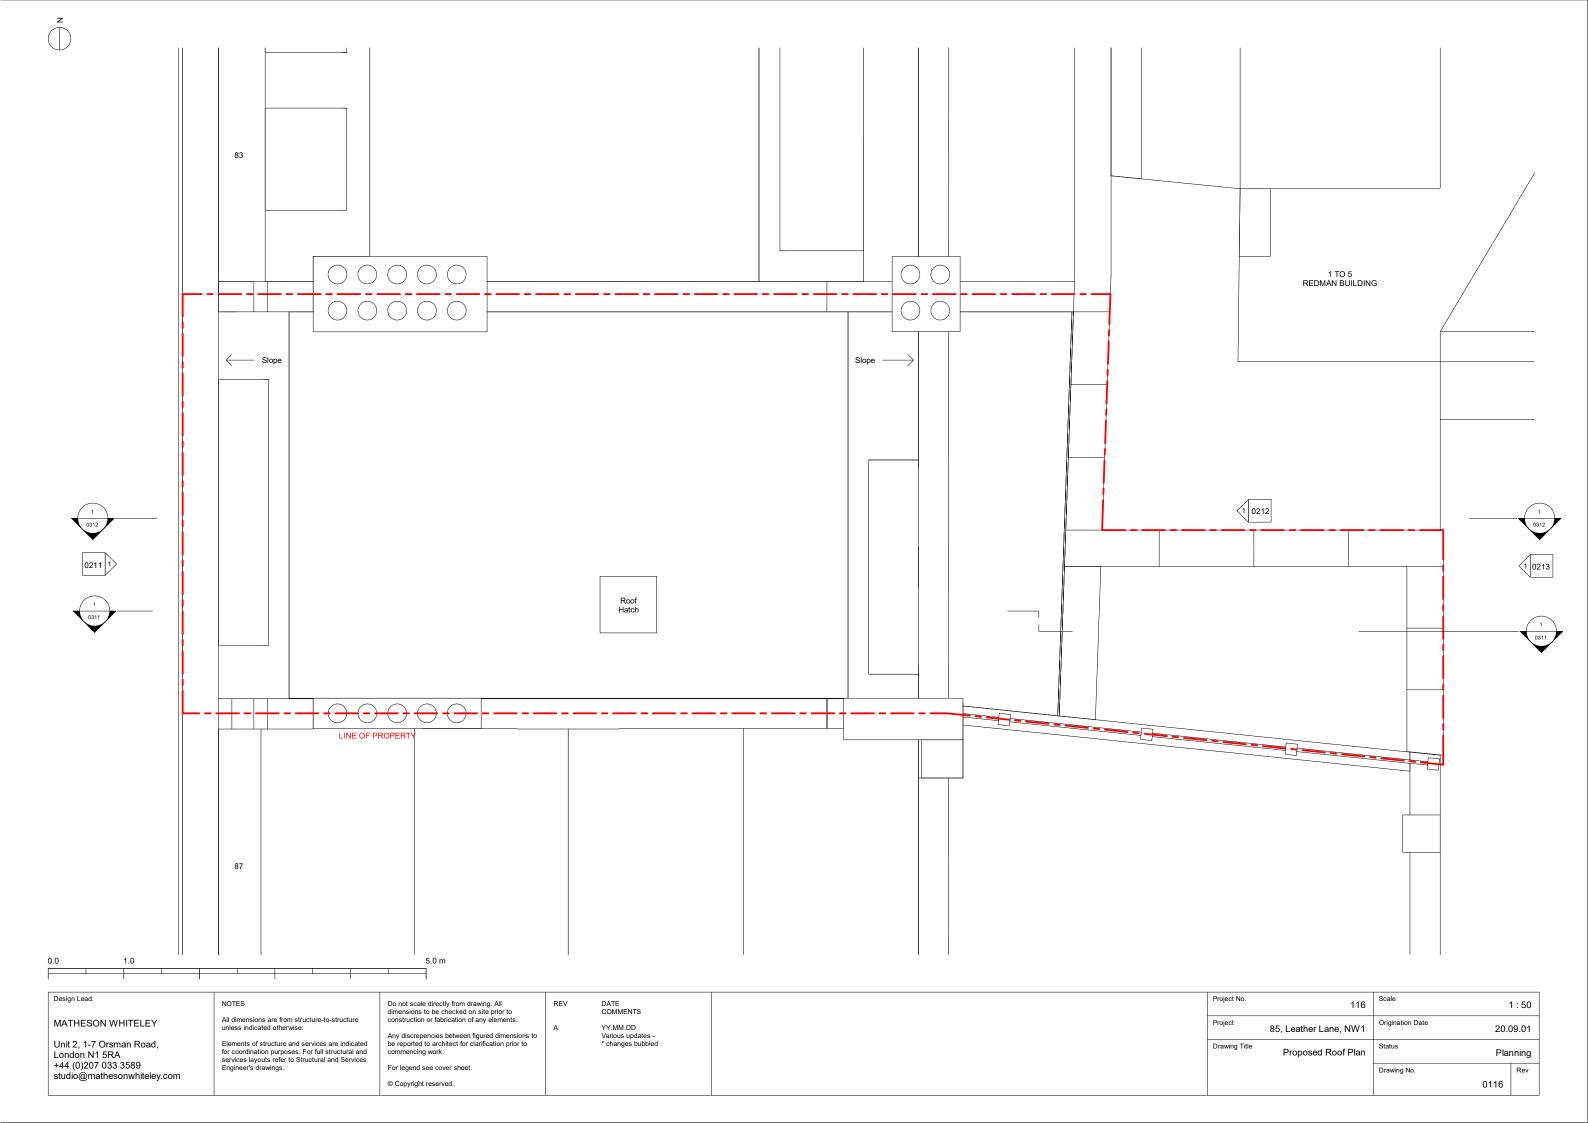

1:50



1:50

5.0 m

1:50

| Design Lead:                              | NOTES                                                                                                                                                 | Do not scale directly from drawing. All dimensions to be checked on site prior to             | REV | DATE COMMENTS              | Project No.   | 116                    | Scale            | 1     |
|-------------------------------------------|-------------------------------------------------------------------------------------------------------------------------------------------------------|-----------------------------------------------------------------------------------------------|-----|----------------------------|---------------|--------