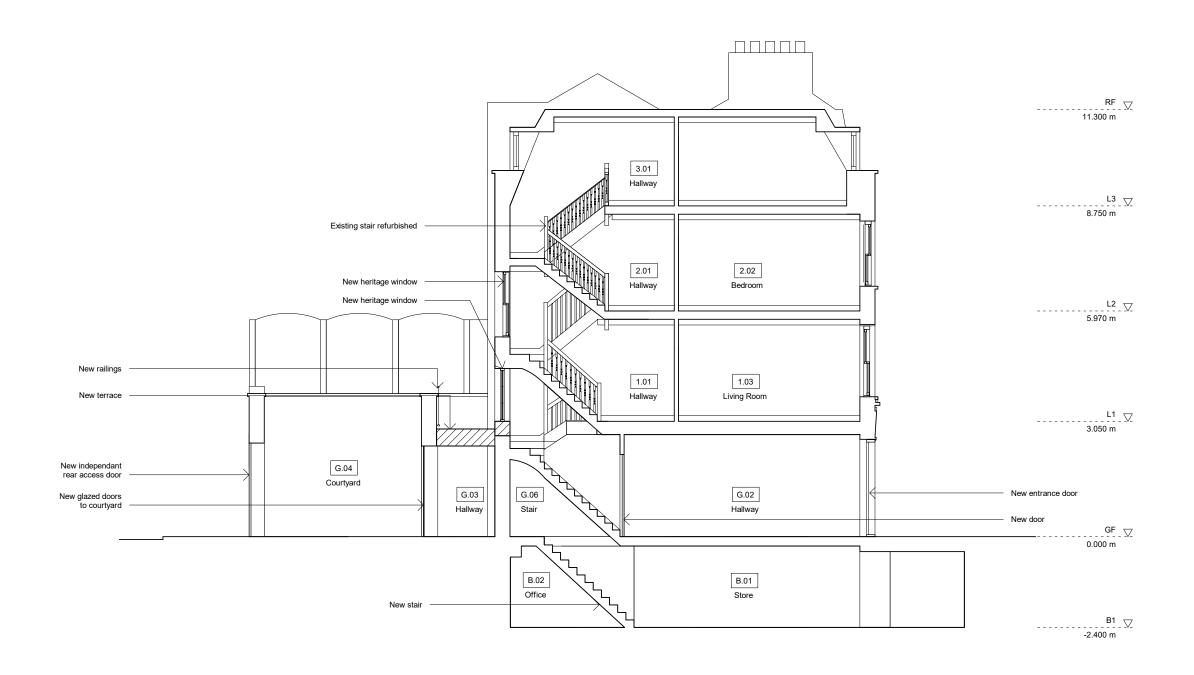

1:50



1:50

5.0 m

1:50

| Design Lead:                              | NOTES                                                                                                                                                 | Do not scale directly from drawing. All dimensions to be checked on site prior to             | REV | DATE COMMENTS              | Project No.   | 116                    | Scale            | 1     |
|-------------------------------------------|-------------------------------------------------------------------------------------------------------------------------------------------------------|-----------------------------------------------------------------------------------------------|-----|----------------------------|---------------|----------------------