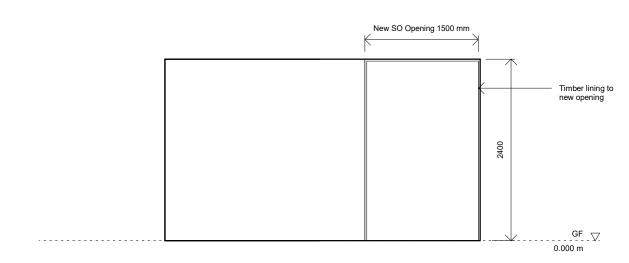

Proposed Internal Elevation - G.03 - 1
1:50

Proposed Internal Elevation - G.03 - 3

1:50

Proposed Internal Elevation - G.03 - 2

Proposed Internal Elevation - G.03 - 4

1:50

| 0.0 | 1.0 |  |  |  | 5.0 ı |
|-----|-----|--|--|--|-------|
|     |     |  |  |  | 7     |