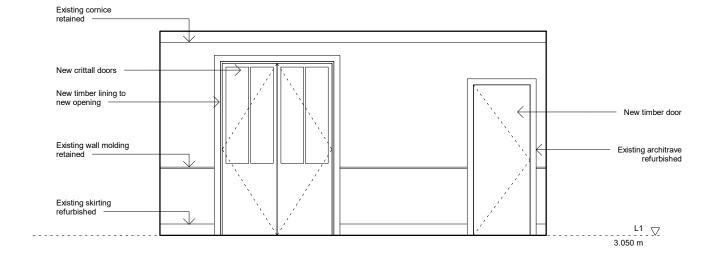

Proposed Internal Elevation - 1.03 - 1
1:50

Proposed Internal Elevation - 1.03 - 3

1:50

Proposed Internal Elevation - 1.03 - 2
1:50

0.0 1.0 5.0 m

| Design Lead:                                       | NOTES                                                                                                                                                       | Do not scale directly from drawing. All dimensions to be checked on site prior to             | REV | DATE<br>COMMENTS           | Project No.   | 116                                 | Scale            | 1:    | : 50 |
|----------------------------------------------------|-------------------------------------------------------------------------------------------------------------------------------------------------------------|-----------------------------------------------------------------------------------------------|-----|----------------------------|---------------|-------------------------------------|------------------|-------|------|
| MATHESON WHITELEY                                  | All dimensions are from structure-to-structure unless indicated otherwise.                                                                                  | construction or fabrication of any elements.  Any discrepencies between figured dimensions to | A   | YY.MM.DD Various updates - | Project       | 85, Leather Lane, NW1               | Origination Date | 20.09 | .01  |
| Unit 2, 1-7 Orsman Road,<br>London N1 5RA          | Elements of structure and services are indicated<br>for coordination purposes. For full structural and<br>services layouts refer to Structural and Services | be reported to architect for clarification prior to commencing work.                          |     | * changes bubbled          | Drawing Title | Proposed 1.03 Internal<br>Elevation | Status           | Plann | ing  |
| +44 (0)207 033 3589<br>studio@mathesonwhiteley.com | Engineer's drawings.                                                                                                                                        | For legend see cover sheet.                                                                   |     |                            |               | Lievation                           | Drawing No.      | F     | Rev  |
| Studio@mathesonWilleley.com                        |                                                                                                                                                             | © Copyright reserved.                                                                         |     |                            |               |                                     |                  | 0457  |      |