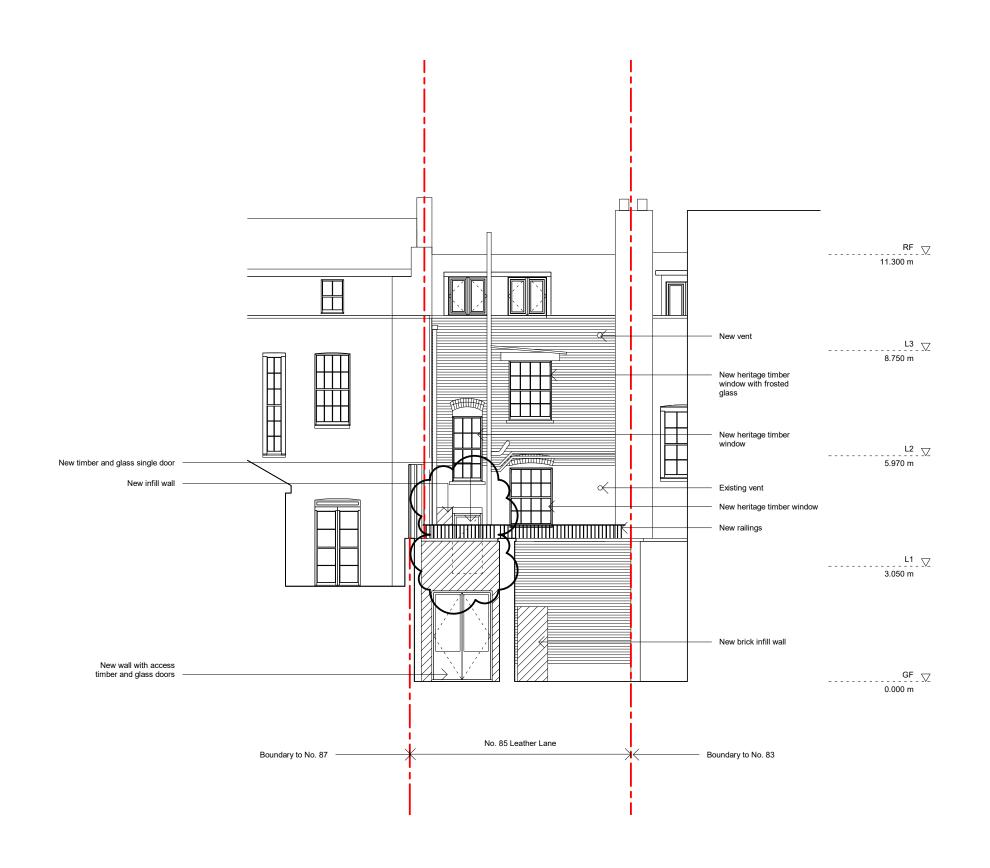

| Design Lead:                                       | NOTES                                                                                                                                                 | Do not scale directly from drawing. All dimensions to be checked on site prior to             | REV | DATE<br>COMMENTS  | Project No.   | 116                                 | Scale            | 1 : 50   |
|----------------------------------------------------|-------------------------------------------------------------------------------------------------------------------------------------------------------|-----------------------------------------------------------------------------------------------|-----|-------------------|---------------|-------------------------------------|------------------|----------|
| MATHESON WHITELEY                                  | All dimensions are from structure-to-structure unless indicated otherwise.                                                                            | construction or fabrication of any elements.  Any discrepencies between figured dimensions to | A   |                   | Project       | 85, Leather Lane, NW1               | Origination Date | 20.09.01 |
| Unit 2, 1-7 Orsman Road,<br>London N1 5RA          | Elements of structure and services are indicated for coordination purposes. For full structural and services layouts refer to Structural and Services | be reported to architect for clarification prior to commencing work.                          |     | * changes bubbled | Drawing Title | Proposed G.03 Internal<br>Elevation | Status           | Planning |
| +44 (0)207 033 3589<br>studio@mathesonwhiteley.com | Engineer's drawings.                                                                                                                                  | For legend see cover sheet.  © Copyright reserved.                                            |     |                   |               | Elevation                           | Drawing No.      | 0453     |