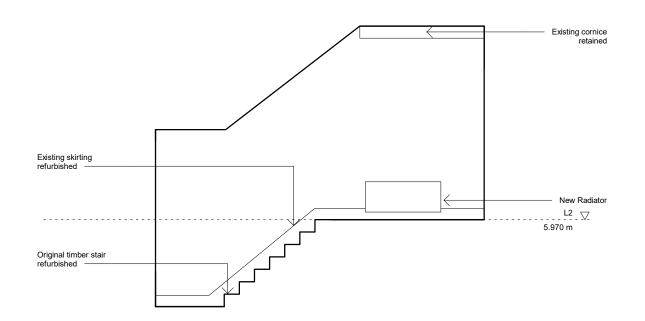

Proposed Internal Elevation - 2.01 - 1 1 : 50

Proposed Internal Elevation - 2.01 - 3

1:50

New timber heritage window

L2 

5.970 m

Proposed Internal Elevation - 2.01 - 2

1:50