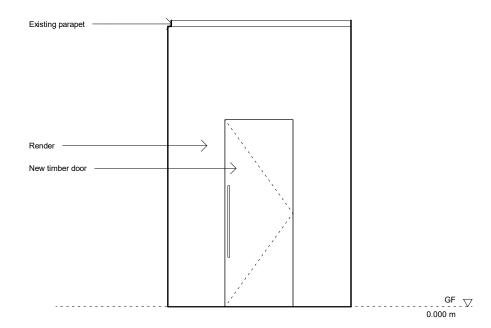

| Design Lead:                                       | NOTES                                                                                                                                                       | Do not scale directly from drawing. All dimensions to be checked on site prior to             | REV | DATE<br>COMMENTS              | Project No.   | 116                                 | Scale            | 1:      |
|----------------------------------------------------|-------------------------------------------------------------------------------------------------------------------------------------------------------------|-----------------------------------------------------------------------------------------------|-----|-------------------------------|---------------|-------------------------------------|------------------|---------|
| MATHESON WHITELEY                                  | All dimensions are from structure-to-structure unless indicated otherwise.                                                                                  | construction or fabrication of any elements.  Any discrepencies between figured dimensions to | A   | YY.MM.DD<br>Various updates - | Project       | 85, Leather Lane, NW1               | Origination Date | 20.09.0 |
| Unit 2, 1-7 Orsman Road,<br>London N1 5RA          | Elements of structure and services are indicated<br>for coordination purposes. For full structural and<br>services layouts refer to Structural and Services | be reported to architect for clarification prior to commencing work.                          |     | * changes bubbled             | Drawing Title | Proposed G.04 Internal<br>Elevation | Status           | Plannin |
| +44 (0)207 033 3589<br>studio@mathesonwhiteley.com | Engineer's drawings.                                                                                                                                        | For legend see cover sheet.                                                                   |     |                               |               | Elevation                           | Drawing No.      | Rev     |
| Studio@friatilesoffWffiteley.com                   |                                                                                                                                                             | © Copyright reserved.                                                                         |     |                               |               |                                     |                  | 0454    |