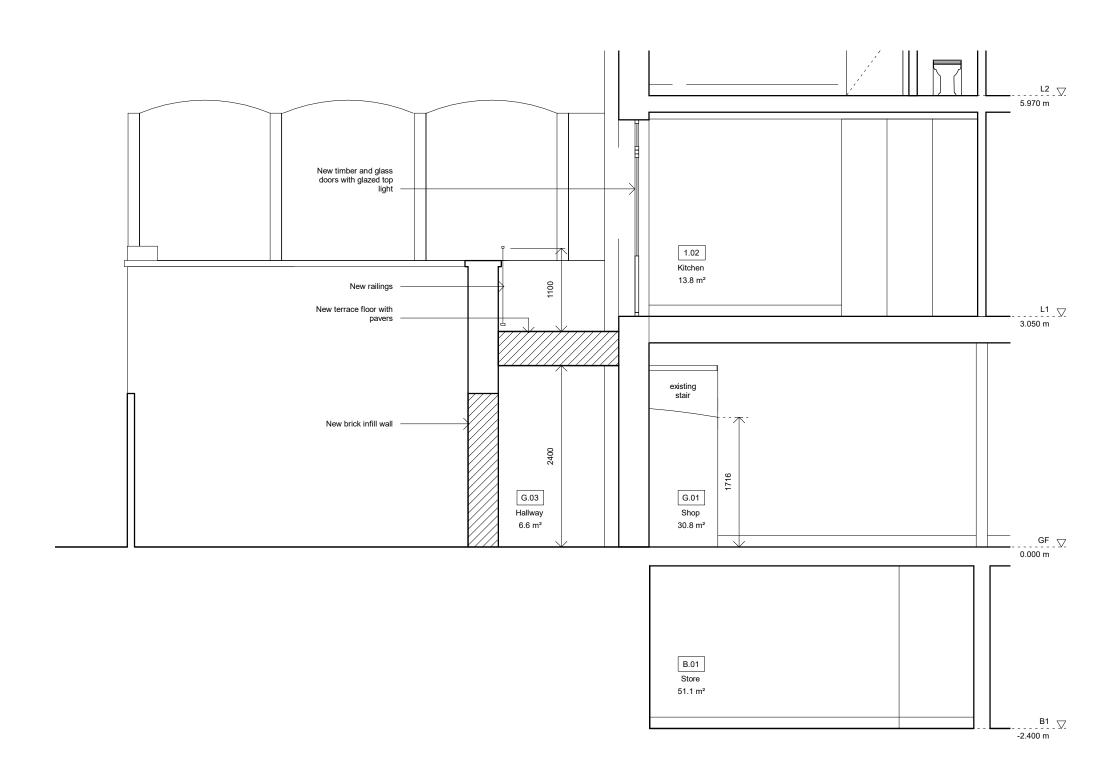

 Drawing No.
 Drawing No.
 Rev

5.0 m

| MATHESON WHITELEY                                  | All dimensions are from structure-to-structure unless indicated otherwise.                                                                                  | dimensions to be checked on site prior to construction or fabrication of any elements. | A | COMMENTS YY.MM.DD | Project       | 85, Leather Lane, NW1         | Origination Date | 20.09.01 |
|----------------------------------------------------|-------------------------------------------------------------------------------------------------------------------------------------------------------------|----------------------------------------------------------------------------------------|---|-------------------|---------------|-------------------------------|------------------|----------|
|                                                    |                                                                                                                                                             | Any discrepencies between figured dimensions to                                        |   | Various updates - |               |                               |                  |          |
| Unit 2, 1-7 Orsman Road,<br>London N1 5RA          | Elements of structure and services are indicated<br>for coordination purposes. For full structural and<br>services layouts refer to Structural and Services | be reported to architect for clarification prior to commencing work.                   |   | * changes bubbled | Drawing Title | Proposed Shopfront<br>Section | Status           | Planning |
|                                                    |                                                                                                                                                             | Faultariad and action about                                                            |   |                   |               | Occion                        | Drawing No.      | Rev      |
| +44 (0)207 033 3589<br>studio@mathesonwhiteley.com | Engineer's drawings.                                                                                                                                        | For legend see cover sheet.                                                            |   |                   |               |                               | Drawing No.      | Rev      |