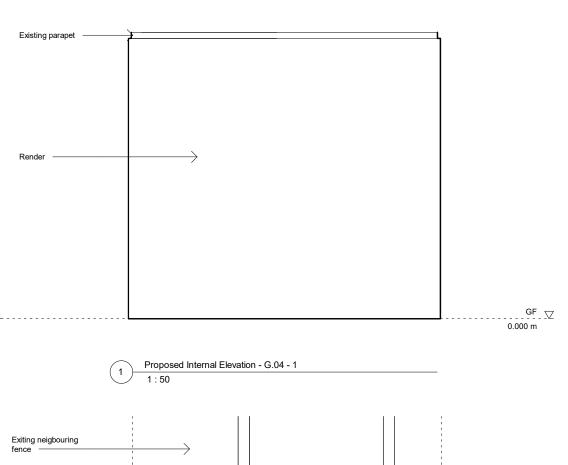

Proposed Internal Elevation - G.04 - 4

1:50

| 0.0 | 1.0 |   |   |   | 5.0 m |
|-----|-----|---|---|---|-------|
|     |     |   |   |   |       |
| l   | J   | l | I | I | 1     |
|     |     |   |   |   |       |

| Design Lead:                                       | NOTES                                                                                                                                                       | Do not scale directly from drawing. All dimensions to be checked on site prior to             | REV | DATE<br>COMMENTS              | Project No.   | 116                                 | Scale            | 1:      |
|----------------------------------------------------|-------------------------------------------------------------------------------------------------------------------------------------------------------------|-----------------------------------------------------------------------------------------------|-----|-------------------------------|---------------|-------------------------------------|------------------|---------|
| MATHESON WHITELEY                                  | All dimensions are from structure-to-structure unless indicated otherwise.                                                                                  | construction or fabrication of any elements.  Any discrepencies between figured dimensions to | A   | YY.MM.DD<br>Various updates - | Project       | 85, Leather Lane, NW1               | Origination Date | 20.09.0 |
| Unit 2, 1-7 Orsman Road,<br>London N1 5RA          | Elements of structure and services are indicated<br>for coordination purposes. For full structural and<br>services layouts refer to Structural and Services | be reported to architect for clarification prior to commencing work.                          |     | * changes bubbled             | Drawing Title | Proposed G.04 Internal<br>Elevation | Status           | Plannin |
| +44 (0)207 033 3589<br>studio@mathesonwhiteley.com | Engineer's drawings.                                                                                                                                        | For legend see cover sheet.                                                                   |     |                               |               | Elevation                           | Drawing No.      | Rev     |
| Studio@friatilesoffWffiteley.com                   |                                                                                                                                                             | © Copyright reserved.                                                                         |     |                               |               |                                     |                  | 0454    |