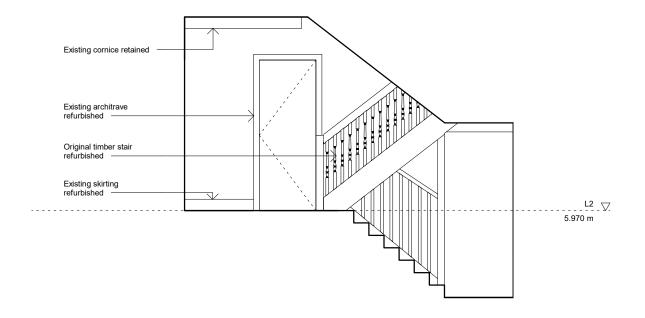

Proposed Internal Elevation - 2.01 - 1 1 : 50

Proposed Internal Elevation - 2.01 - 3

1:50

New timber heritage window

L2 

5.970 m

Proposed Internal Elevation - 2.01 - 2

1:50