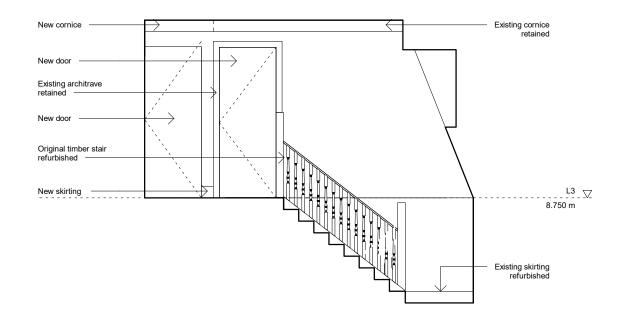

Proposed Internal Elevation - 3.01 - 1 1:50

Proposed Internal Elevation - 3.01 - 3 1:50

Proposed Internal Elevation - 3.01 - 2 1:50

Proposed Internal Elevation - 3.01 - 4 1:50

| 0.0 | 1.0 |  |  |  | 5.0 |
|-----|-----|--|--|--|-----|
|     |     |  |  |  | 7   |
|     |     |  |  |  |     |