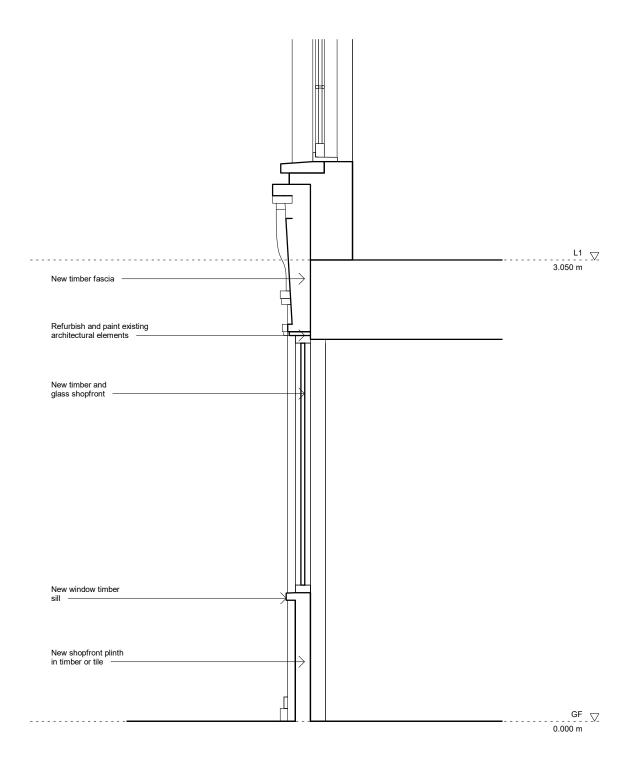

 Drawing No.
 Drawing No.
 Rev

5.0 m

| MATHESON WHITELEY                                  | All dimensions are from structure-to-structure unless indicated otherwise.                                                                                  | dimensions to be checked on site prior to construction or fabrication of any elements. | A | COMMENTS YY.MM.DD | Project       | 85, Leather Lane, NW1         | Origination Date | 20.09.01 |
|----------------------------------------------------|-------------------------------------------------------------------------------------------------------------------------------------------------------------|----------------------------------------------------------------------------------------|---|-------------------|---------------|-------------------------------|------------------|----------|
|                                                    |                                                                                                                                                             | Any discrepencies between figured dimensions to                                        |   | Various updates - |               |                               |                  |          |
| Unit 2, 1-7 Orsman Road,<br>London N1 5RA          | Elements of structure and services are indicated<br>for coordination purposes. For full structural and<br>services layouts refer to Structural and Services | be reported to architect for clarification prior to commencing work.                   |   | * changes bubbled | Drawing Title | Proposed Shopfront<br>Section | Status           | Planning |
|                                                    |                                                                                                                                                             | Faultariad and action about                                                            |   |                   |               | Occion                        | Drawing No.      | Rev      |
| +44 (0)207 033 3589<br>studio@mathesonwhiteley.com | Engineer's drawings.                                                                                                                                        | For legend see cover sheet.                                                            |   |                   |               |                               | Drawing No.      | Rev      |