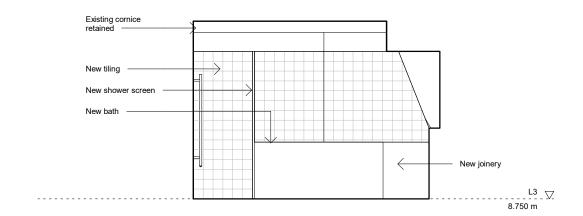

Proposed Internal Elevation - G.03 - 1
1:50

Proposed Internal Elevation - G.03 - 3

1:50

Proposed Internal Elevation - G.03 - 2

Proposed Internal Elevation - G.03 - 4

1:50

| 0.0 | 1.0 |  |  |  | 5.0 ı |
|-----|-----|--|--|--|-------|
|     |     |  |  |  | 7     |