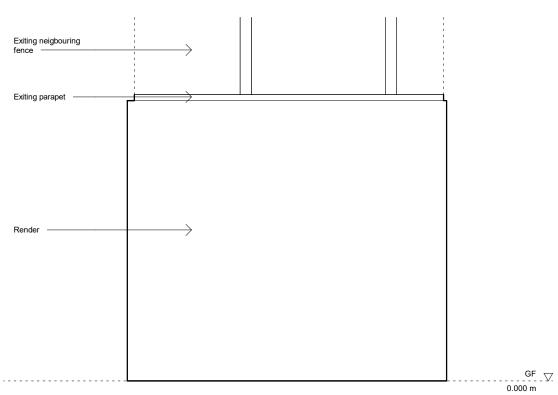

| Design Lead:                                       | NOTES                                                                                                                                                       | Do not scale directly from drawing. All dimensions to be checked on site prior to             | REV | DATE<br>COMMENTS              | Project No.   | 116                                 | Scale            | 1:      |
|----------------------------------------------------|-------------------------------------------------------------------------------------------------------------------------------------------------------------|-----------------------------------------------------------------------------------------------|-----|-------------------------------|---------------|-------------------------------------|------------------|---------|
| MATHESON WHITELEY                                  | All dimensions are from structure-to-structure unless indicated otherwise.                                                                                  | construction or fabrication of any elements.  Any discrepencies between figured dimensions to | A   | YY.MM.DD<br>Various updates - | Project       | 85, Leather Lane, NW1               | Origination Date | 20.09.0 |
| Unit 2, 1-7 Orsman Road,<br>London N1 5RA          | Elements of structure and services are indicated<br>for coordination purposes. For full structural and<br>services layouts refer to Structural and Services | be reported to architect for clarification prior to commencing work.                          |     | * changes bubbled             | Drawing Title | Proposed G.04 Internal<br>Elevation | Status           | Plannin |
| +44 (0)207 033 3589<br>studio@mathesonwhiteley.com | Engineer's drawings.                                                                                                                                        | For legend see cover sheet.                                                                   |     |                               |               | Elevation                           | Drawing No.      | Rev     |
| Studio@friatilesoffWffiteley.com                   |                                                                                                                                                             | © Copyright reserved.                                                                         |     |                               |               |                                     |                  | 0454    |