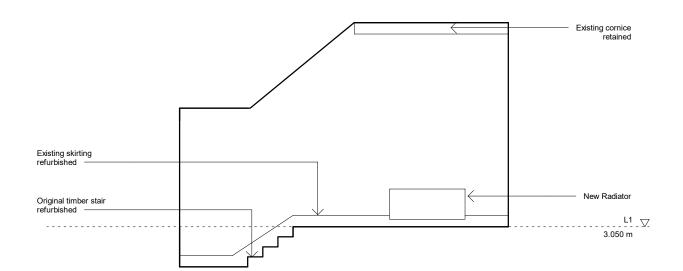

Proposed Internal Elevation - 1.01 - 1
1:50

Proposed Internal Elevation - 1.01 - 3

1:50

Proposed Internal Elevation - 1.01 - 2

1:50

Proposed Internal Elevation - 1.01 - 4

1:50

| J | 5.0 m |
|---|-------|
|   |       |