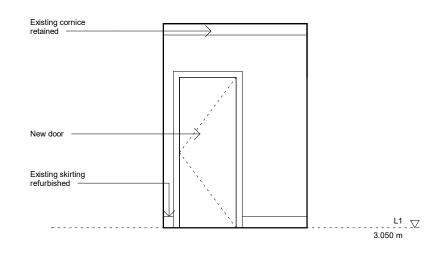

Proposed Internal Elevation - 1.02 - 1
1:50

Proposed Internal Elevation - 1.02 - 3
1:50

Proposed Internal Elevation - 1.02 - 2

1:50

Proposed Internal Elevation - 1.02 - 4
1:50

| 0.0 1.0                                            |                                                                                                                                                       | 5.0 m                                                                                         |     |                               |  |               |                                     |                  |         |
|----------------------------------------------------|-------------------------------------------------------------------------------------------------------------------------------------------------------|-----------------------------------------------------------------------------------------------|-----|-------------------------------|--|---------------|-------------------------------------|------------------|---------|
|                                                    |                                                                                                                                                       |                                                                                               |     |                               |  |               |                                     |                  |         |
| Design Lead:                                       | NOTES                                                                                                                                                 | Do not scale directly from drawing. All dimensions to be checked on site prior to             | REV | DATE<br>COMMENTS              |  | Project No.   | 116                                 | Scale            | 1:      |
| MATHESON WHITELEY                                  | All dimensions are from structure-to-structure unless indicated otherwise.                                                                            | construction or fabrication of any elements.  Any discrepencies between figured dimensions to | А   | YY.MM.DD<br>Various updates - |  | Project       | 85, Leather Lane, NW1               | Origination Date | 20.09.0 |
| Unit 2, 1-7 Orsman Road,<br>London N1 5RA          | Elements of structure and services are indicated for coordination purposes. For full structural and services layouts refer to Structural and Services | be reported to architect for clarification prior to commencing work.                          |     | * changes bubbled             |  | Drawing Title | Proposed 1.02 Internal<br>Elevation | Status           | Plannii |
| +44 (0)207 033 3589<br>studio@mathesonwhiteley.com | Engineer's drawings.                                                                                                                                  | For legend see cover sheet.                                                                   |     |                               |  |               | Lievation                           | Drawing No.      | Re      |
| 5.22.5 G                                           |                                                                                                                                                       | © Copyright reserved.                                                                         |     |                               |  |               |                                     |                  | 0456    |