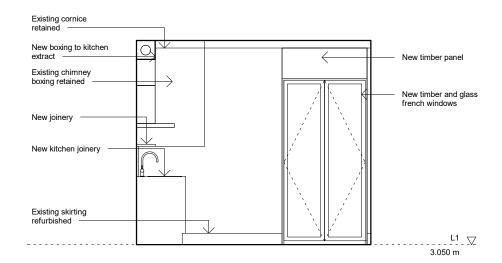

1:50

1:50

5.0 m

1:50

| Design Lead:                              | NOTES                                                                                                                                                 | Do not scale directly from drawing. All dimensions to be checked on site prior to             | REV | DATE COMMENTS              | Project No.   | 116                    | Scale            | 1     |
|-------------------------------------------|-------------------------------------------------------------------------------------------------------------------------------------------------------|-----------------------------------------------------------------------------------------------|-----|----------------------------|---------------|------------------------|------------------|-------|
| MATHESON WHITELEY                         | All dimensions are from structure-to-structure unless indicated otherwise.                                                                            | construction or fabrication of any elements.  Any discrepencies between figured dimensions to | A   | YY.MM.DD Various updates - | Project       | 85, Leather Lane, NW1  | Origination Date | 20.09 |
| Unit 2, 1-7 Orsman Road,<br>London N1 5RA | Elements of structure and services are indicated for coordination purposes. For full structural and services layouts refer to Structural and Services | be reported to architect for clarification prior to commencing work.                          |     | * change's bubbled         | Drawing Title | Proposed G.01 Internal | Status           | Planr |
| +44 (0)207 033 3589                       | Engineer's drawings.                                                                                                                                  | For legend see cover sheet.                                                                   |     |                            |               | Elevation              | Drawing No.      |       |
| studio@mathesonwhiteley.com               |                                                                                                                                                       | © Copyright reserved.                                                                         |     |                            |               |                        |                  | 0451  |