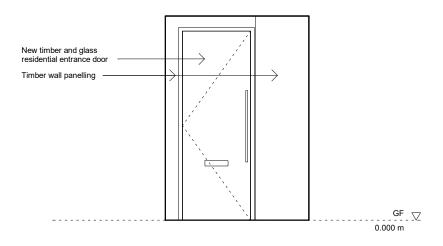

| Design Lead:                                       | NOTES                                                                                                                                                 | Do not scale directly from drawing. All dimensions to be checked on site prior to             | REV | DATE<br>COMMENTS  | Project No.   | 116                                 | Scale            | 1 : 50   |
|----------------------------------------------------|-------------------------------------------------------------------------------------------------------------------------------------------------------|-----------------------------------------------------------------------------------------------|-----|-------------------|---------------|-------------------------------------|------------------|----------|
| MATHESON WHITELEY                                  | All dimensions are from structure-to-structure unless indicated otherwise.                                                                            | construction or fabrication of any elements.  Any discrepencies between figured dimensions to | A   |                   | Project       | 85, Leather Lane, NW1               | Origination Date | 20.09.01 |
| Unit 2, 1-7 Orsman Road,<br>London N1 5RA          | Elements of structure and services are indicated for coordination purposes. For full structural and services layouts refer to Structural and Services | be reported to architect for clarification prior to commencing work.                          |     | * changes bubbled | Drawing Title | Proposed G.03 Internal<br>Elevation | Status           | Planning |
| +44 (0)207 033 3589<br>studio@mathesonwhiteley.com | Engineer's drawings.                                                                                                                                  | For legend see cover sheet.  © Copyright reserved.                                            |     |                   |               | Elevation                           | Drawing No.      | 0453     |