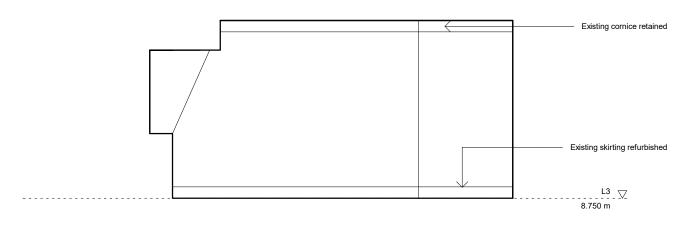

Proposed Internal Elevation - G.03 - 1
1:50

Proposed Internal Elevation - G.03 - 3

1:50

Proposed Internal Elevation - G.03 - 2

Proposed Internal Elevation - G.03 - 4

1:50

| 0.0 | 1.0 |  |  |  | 5.0 ı |
|-----|-----|--|--|--|-------|
|     |     |  |  |  | 7     |