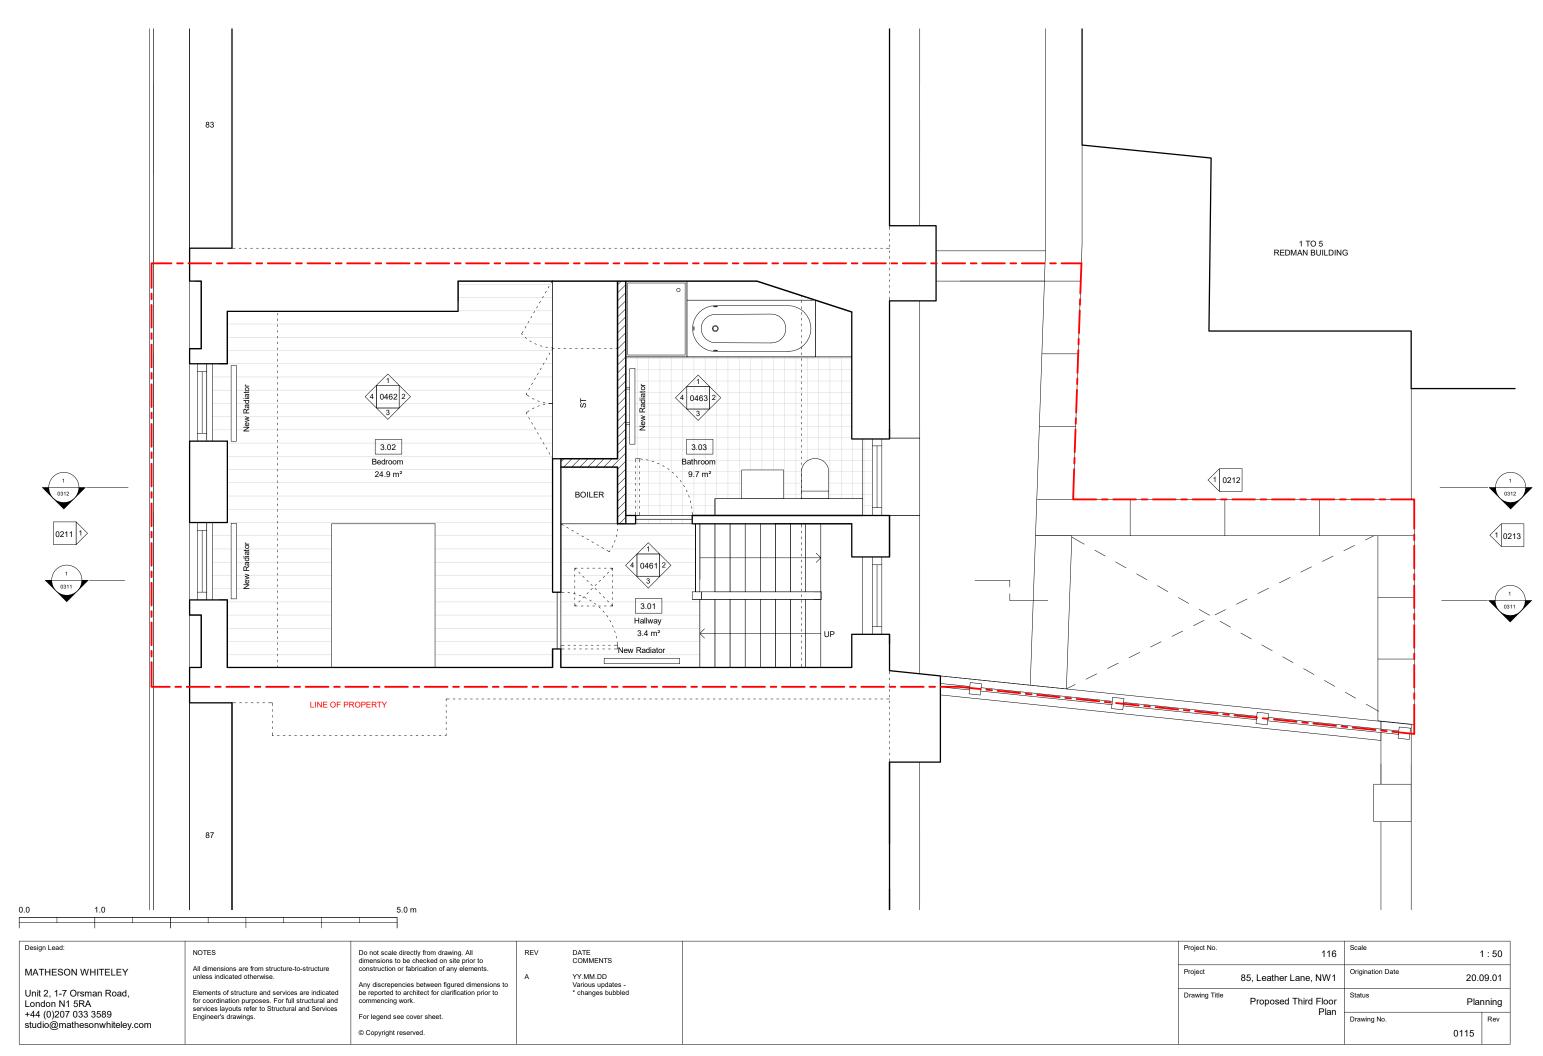

| Design Lead:                                       | NOTES                                                                                                                                                 | Do not scale directly from drawing. All dimensions to be checked on site prior to             | REV | DATE<br>COMMENTS  | Project No.   | 116                                 | Scale            | 1 : 50   |
|----------------------------------------------------|-------------------------------------------------------------------------------------------------------------------------------------------------------|-----------------------------------------------------------------------------------------------|-----|-------------------|---------------|-------------------------------------|------------------|----------|
| MATHESON WHITELEY                                  | All dimensions are from structure-to-structure unless indicated otherwise.                                                                            | construction or fabrication of any elements.  Any discrepencies between figured dimensions to | A   |                   | Project       | 85, Leather Lane, NW1               | Origination Date | 20.09.01 |
| Unit 2, 1-7 Orsman Road,<br>London N1 5RA          | Elements of structure and services are indicated for coordination purposes. For full structural and services layouts refer to Structural and Services | be reported to architect for clarification prior to commencing work.                          |     | * changes bubbled | Drawing Title | Proposed G.03 Internal<br>Elevation | Status           | Planning |
| +44 (0)207 033 3589<br>studio@mathesonwhiteley.com | Engineer's drawings.                                                                                                                                  | For legend see cover sheet.  © Copyright reserved.                                            |     |                   |               | Elevation                           | Drawing No.      | 0453     |