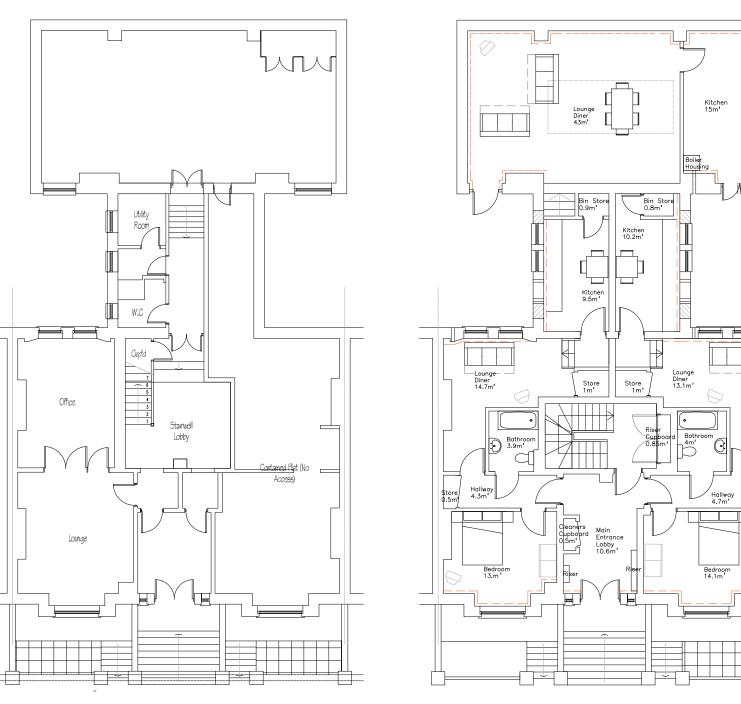

## Existing

## Proposed

All dimensions and levels to be checked on site by contractor prior to preparation of shop/specialist drawings and commencement of work on site.

This drawing is to be read in conjunction with all relevant consultants' and/or specialists' drawings and documents and any discrepancies or variations are to be notified to Martin Arnold Ltd before the affected work commmences.

TITLE :

Ground Floor Layout

Purpose of Issue :

Planning Submission

Checked By: LW Drawn : HB Date : 21/01/2021

Scale : 1:100 at A2

Dwg No: 3542-MA-N-GF-M2-GF T02