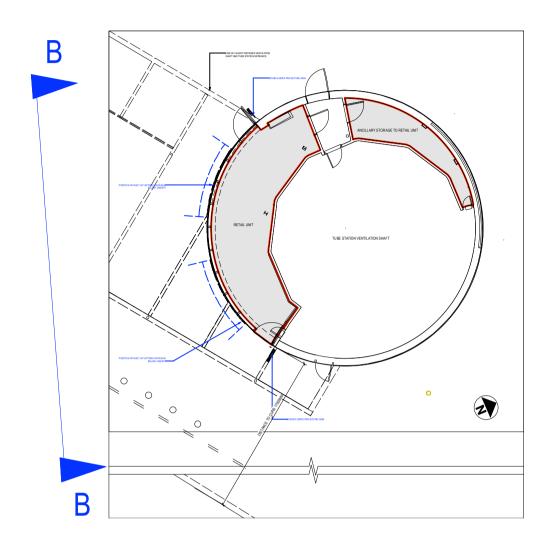

BSC.592 201 Rev: A

EXISTING LINK CANOPY TO TUBE STATION MAIN STAIR CASE AND LIFT HALL. EXISTING DARK GRANTITE CLADDING TO ROTUNDA VENTILATION SHATF EXISTING DARK GRANTITE CLADDING TO ROTUNDA VENTILATION SHATF EXISTING LINK CANOPY TO TUBE STATION MAIN STAIR CASE AND LIFT HALL. EXISTING CLEAR GLAZING EXISTING METAL CLADDING PANELS REMAIN EXISTING FASCIA PANEL WITH SIGNAGE
RAILS TO REMAIN UNTOUCHED

ELEVATION BB - EXISTING SCALE: 1:50

CLOUD PROJECTING SIGN-—CLOUD PROJECTING SIGN 2 NO. SETS OF BUILT UP LETTERS ON RADIUSED FASCIA PANEL READING 'BLACK SHEEP COFFEE'. DESCALED STAINLESS STEEL LETTERS POWDER COATED BLACK WITH ACRYLIC FACE. INTERNAL ILLUMINATION BY WAY OF LED. 2 NO. SETS OF BUILT UP LETTERS ON RADIUSED FASCIA PANEL READING 'BLACK SHEEP COFFEE'. DESCALED STAINLESS STEEL LETTERS POWDER COATED BLACK WITH ACRYLIC FACE. INTERNAL ILLUMINATION BY WAY OF LED. ELEVATION BB - PROPOSED SCALE: 1:50