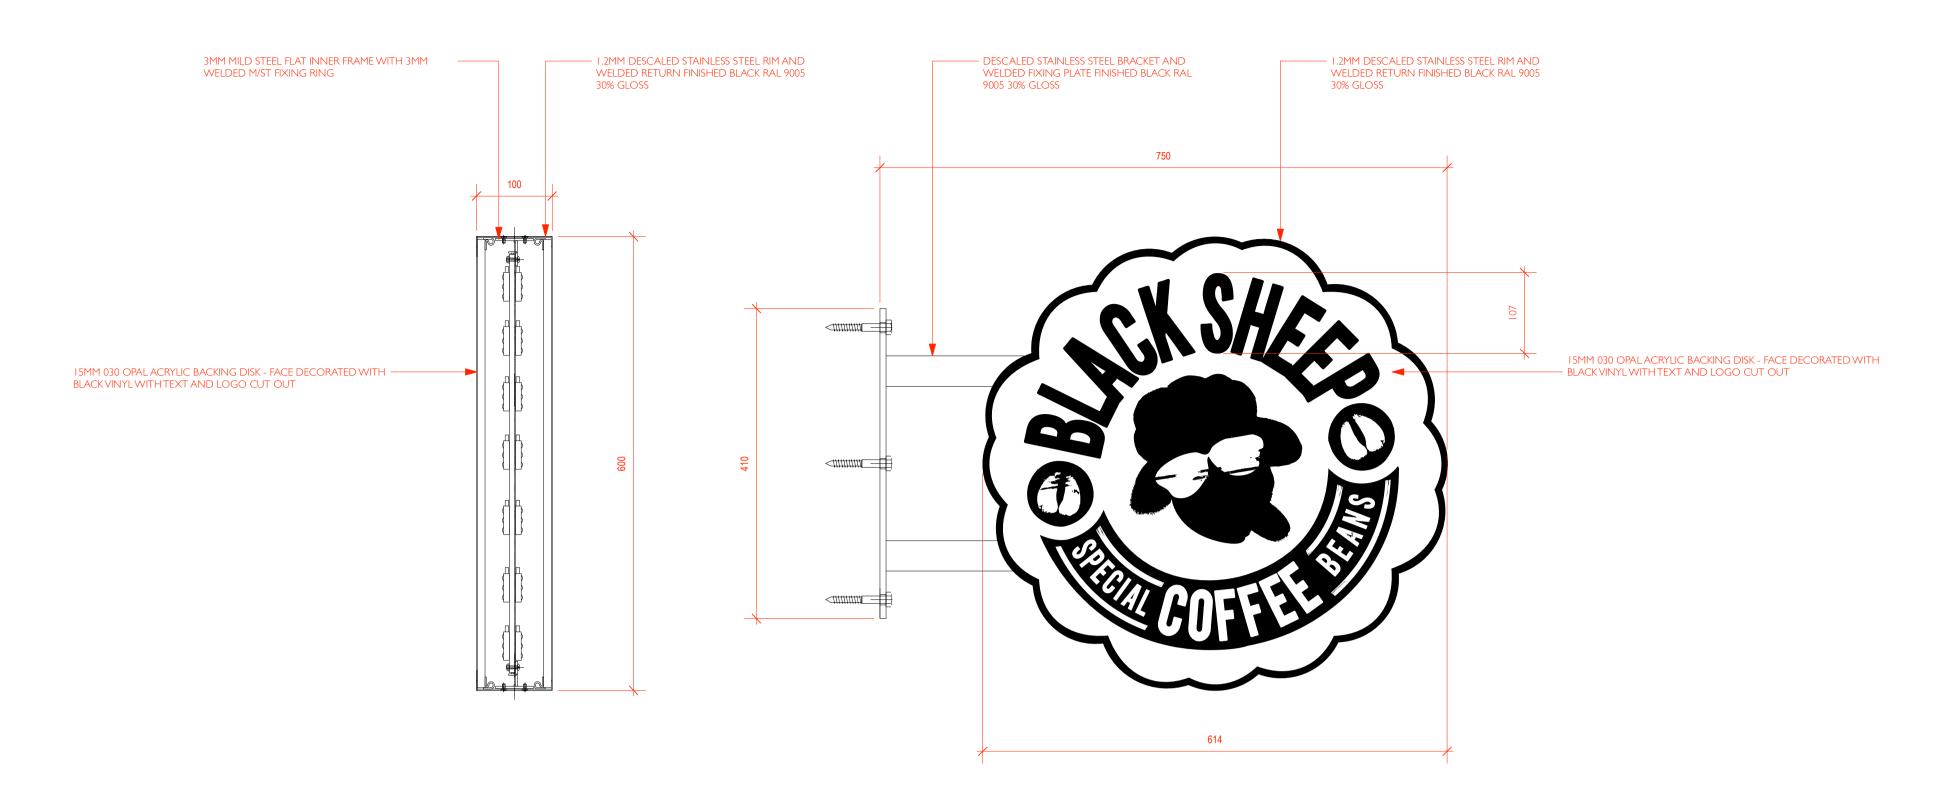

## BSC.592 202 Rev: A

1 Projecting Sign elevation and section
Scale: 1:5

Fascia sign - section through built up letters

Scale: 1:5

DO NOT SCALE FROM THIS DRAWING. THE AUTHOR OF THIS DRAWING TAKES NO RESPONSIBILITY FOR ANY DIMENSIONS OBTAINED BY MEASURING OR SCALING FROM THIS DRAWING AND NO RELIANCE MAY BE PLACED ON SUCH DIMENSIONS. ALL DIMENSIONS MUST BE CHECKED AND VERIFIED ON SITE BY THE CONTRACTOR BEFORE COMMENCING ANY WORK OR PRODUCING DRAWINGS. THE FRUITFUL DESIGN CONSULTANCY LTD. (HEREAFTER REFERRED TO AS FRUITFUL) MUST BE NOTIFIED IMMEDIATELY OF ANY ERRORS OR DISCREPANCIES PRIOR TO THE COMMENCEMENT OF WORK.