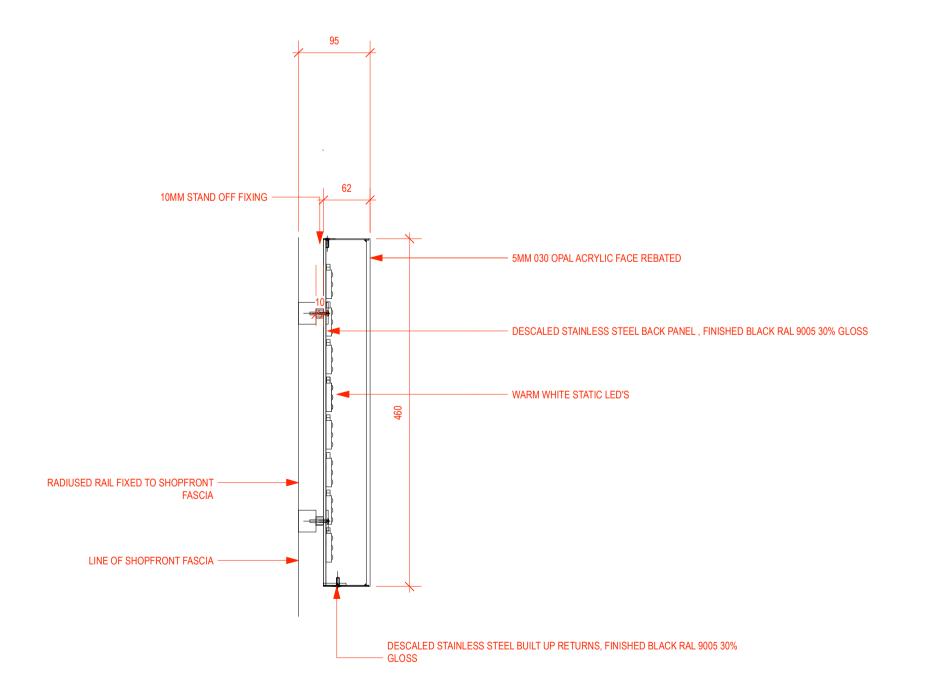

## BSC.592 202 Rev: A

1 Projecting Sign elevation and section
Scale: 1:5

Fascia sign - section through built up letters

Scale: 1:5

DO NOT SCALE FROM THIS DRAWING. THE AUTHOR OF THIS DRAWING TAKES NO RESPONSIBILITY FOR ANY DIMENSIONS OBTAINED BY MEASURING OR SCALING FROM THIS DRAWING AND NO RELIANCE MAY BE PLACED ON SUCH DIMENSIONS. ALL DIMENSIONS MUST BE CHECKED AND VERIFIED ON SITE BY THE CONTRACTOR BEFORE COMMENCING ANY WORK OR PRODUCING DRAWINGS. THE FRUITFUL DESIGN CONSULTANCY LTD. (HEREAFTER REFERRED TO AS FRUITFUL) MUST BE NOTIFIED IMMEDIATELY OF ANY ERRORS OR DISCREPANCIES PRIOR TO THE COMMENCEMENT OF WORK.